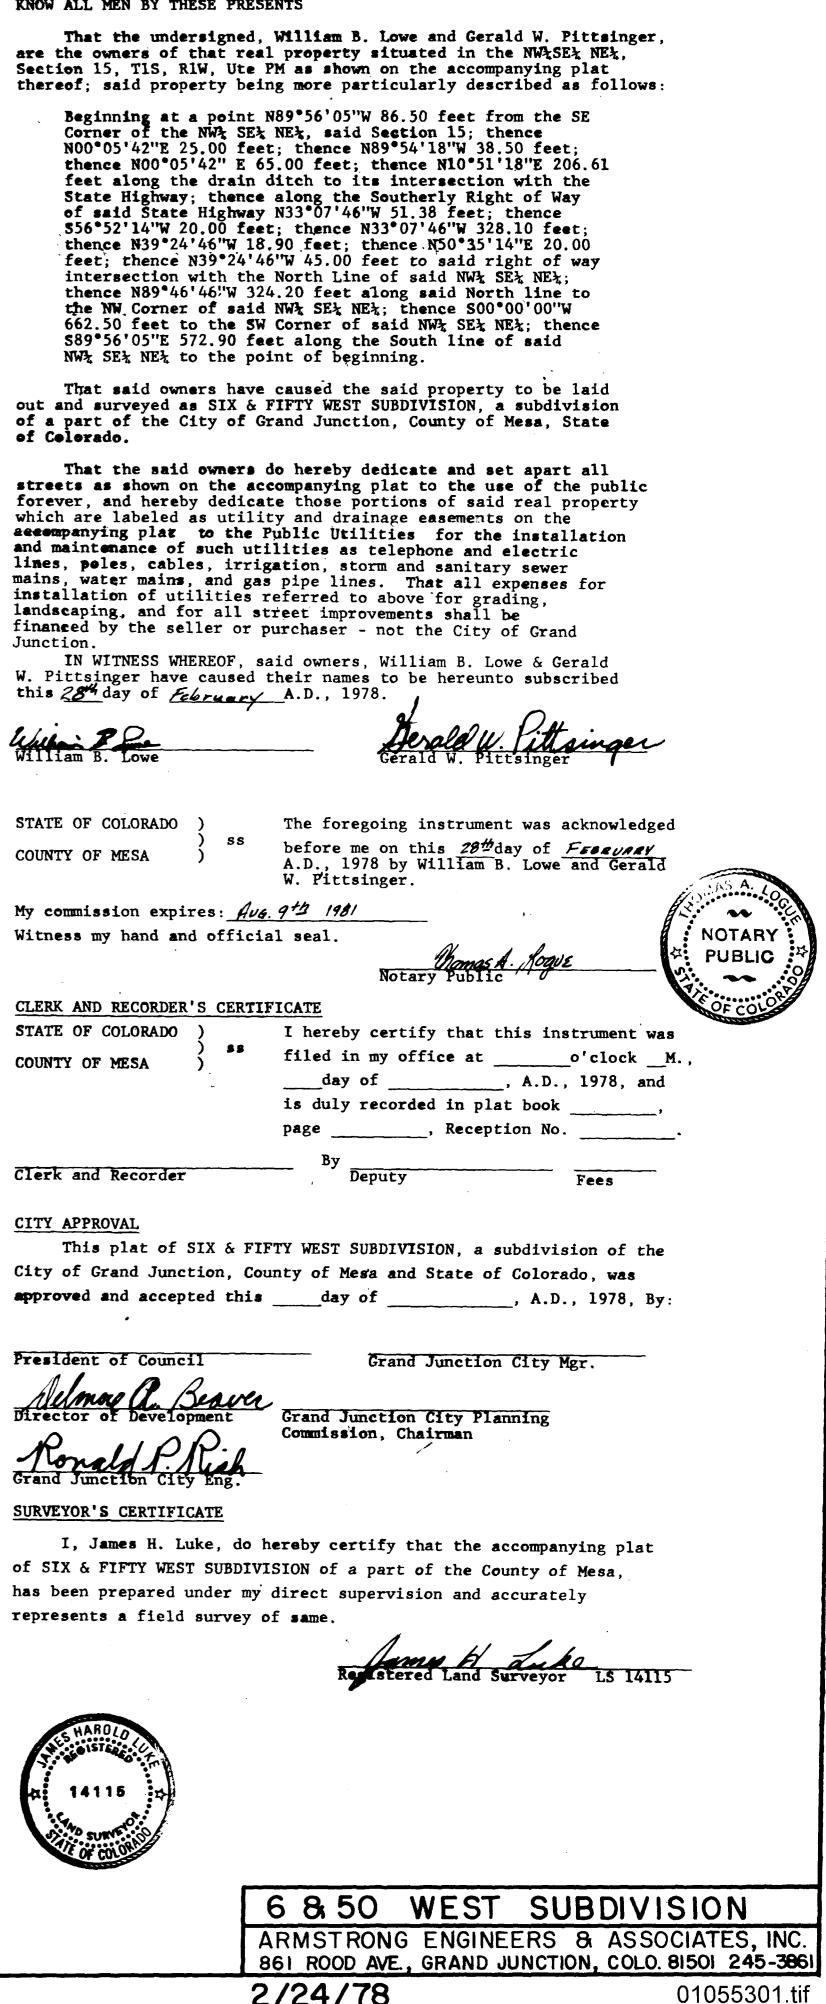

## SIX & FIFTY WEST SUBDIVISION

KNOW ALL MEN BY THESE PRESENTS

of Colorado.

landscaping, and for all street improvements shall be Junction.

| STATE OF COLORADO | ) | The       |            |
|-------------------|---|-----------|------------|
| COUNTY OF MESA    | ) | ) ss<br>) | bef<br>A.D |

My commission expires: Aug. 9th 1981 Witness my hand and official seal.

| •                  |     |              |       |
|--------------------|-----|--------------|-------|
| CLERK AND RECORDER | 's  | CERTI        | FICAT |
| STATE OF COLORADO  | )   |              | Ih    |
| COUNTY OF MESA     | ))) | <b>\$ \$</b> | file  |
|                    |     | -            | is (  |
|                    |     |              | 15 (  |
|                    |     |              | page  |
|                    |     |              |       |
|                    |     |              |       |

Clerk and Recorder

## CITY APPROVAL

President of Council Director of Development

SURVEYOR'S CERTIFICATE

represents a field survey of same.

## DEDICATION