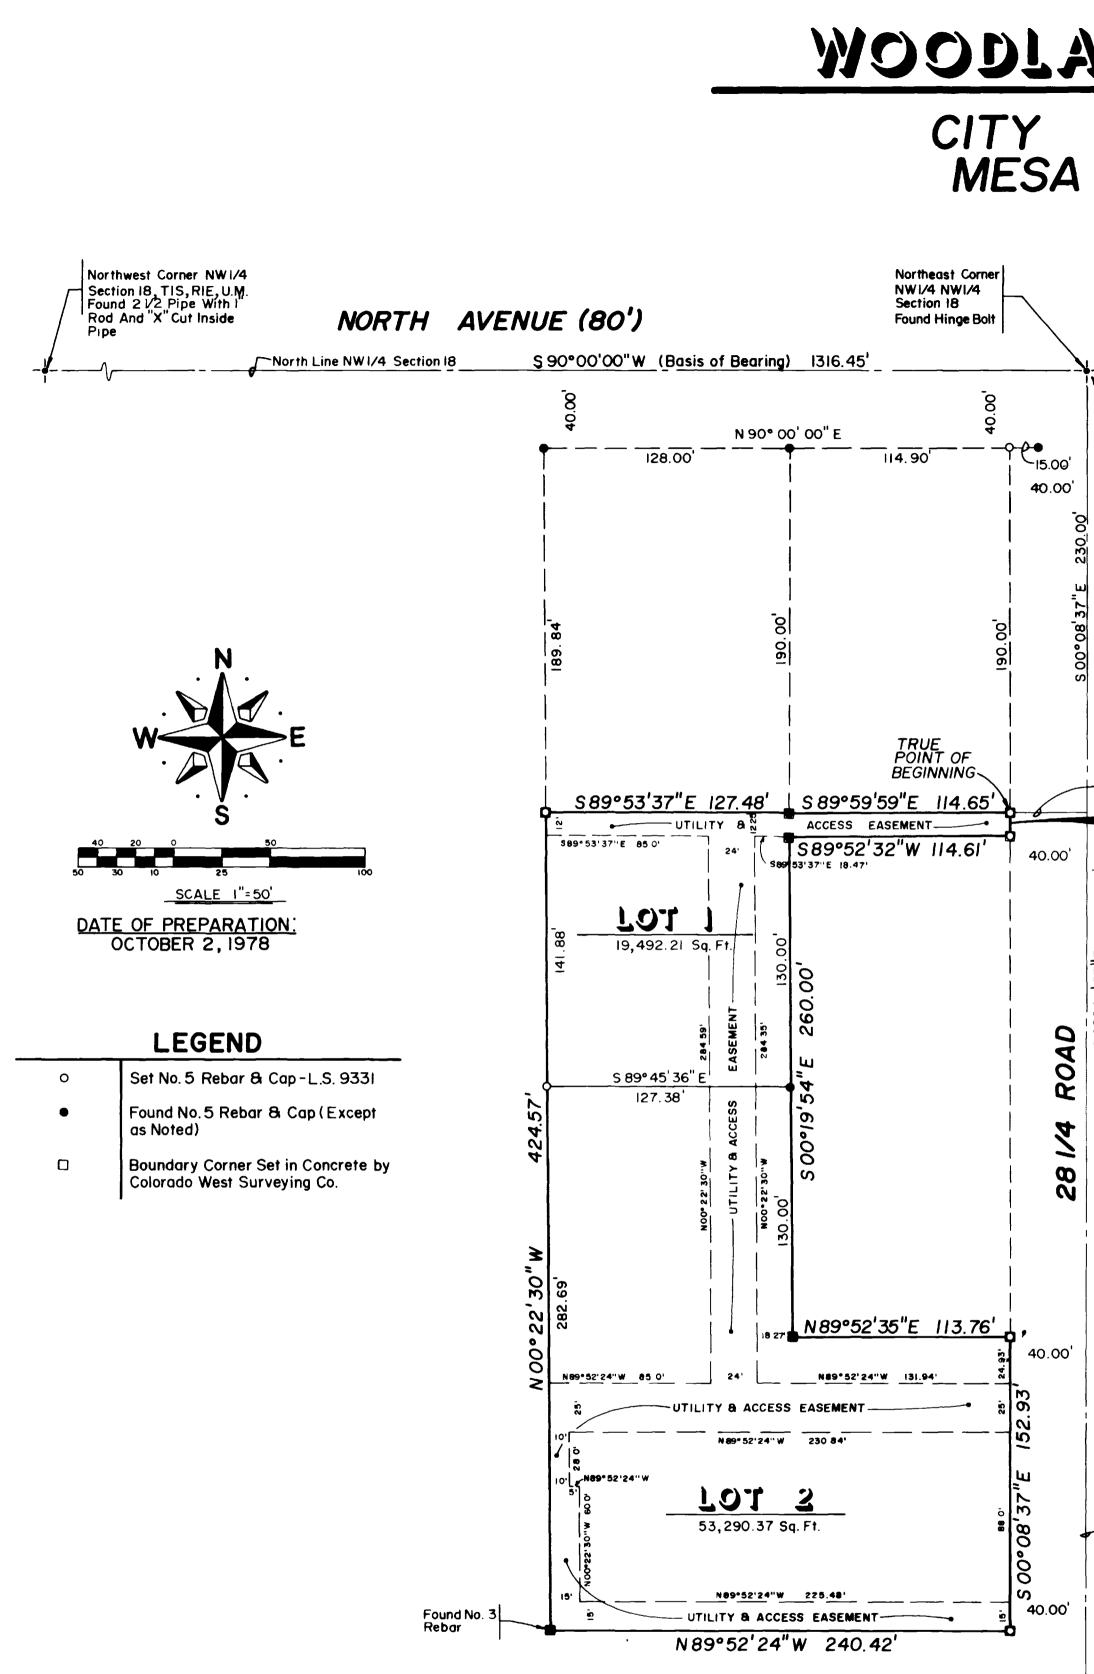

Southeast Corner SW1/4 NW1/4 Section 18 "+" Cut in Concrete

## MODDLAND SUBDIVISION

## CITY OF GRAND JUNCTION MESA COUNTY, COLORADO

|                                                 | DEDICATION