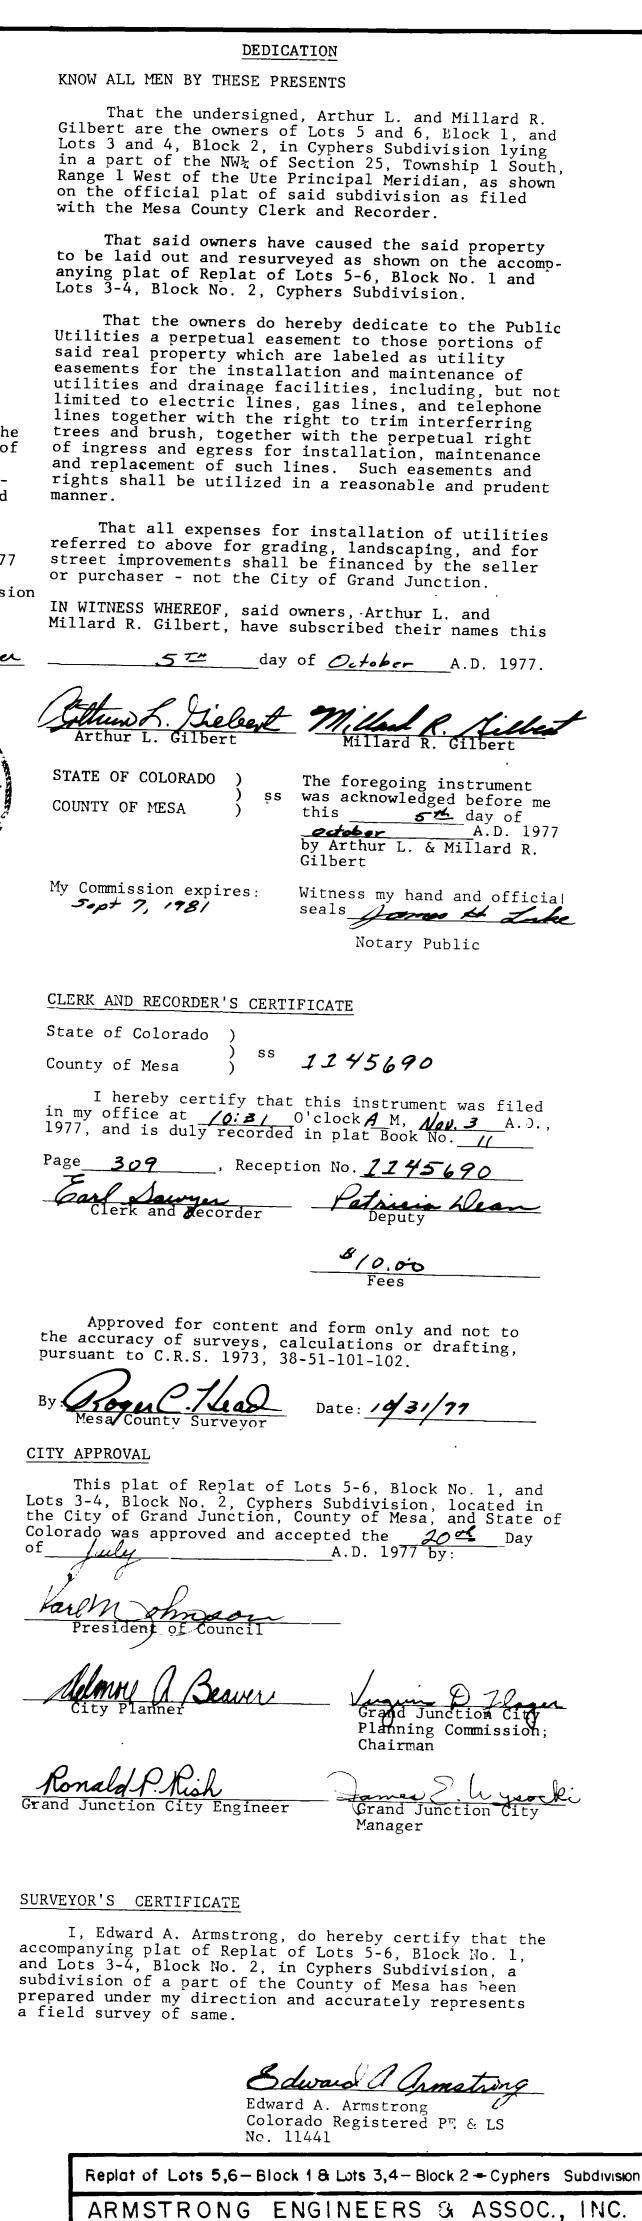

## CYPHERS SUBDIVISION

manner.

STATE OF COLORADO COUNTY OF MESA

My Commission expires: Sopt 7, 1981

State of Colorado County of Mesa

Earl Saw

CITY APPROVAL

President of

Grand Junction City Engineer

SURVEYOR'S CERTIFICATE

a field survey of same.

| Replat of Lots 5,6—Block 1 & Lots 3,4—Block 2 - Cyphers S |        |     |          |                    | Subdivisio |
|-----------------------------------------------------------|--------|-----|----------|--------------------|------------|
| ARMSTRONG<br>861 ROOD AVENUE,                             | ENGINE | ERS | <b>3</b> | ASSOC.<br>PHONE 24 |            |
| 5/23/77                                                   |        |     |          | 01064              | 4401.tif   |