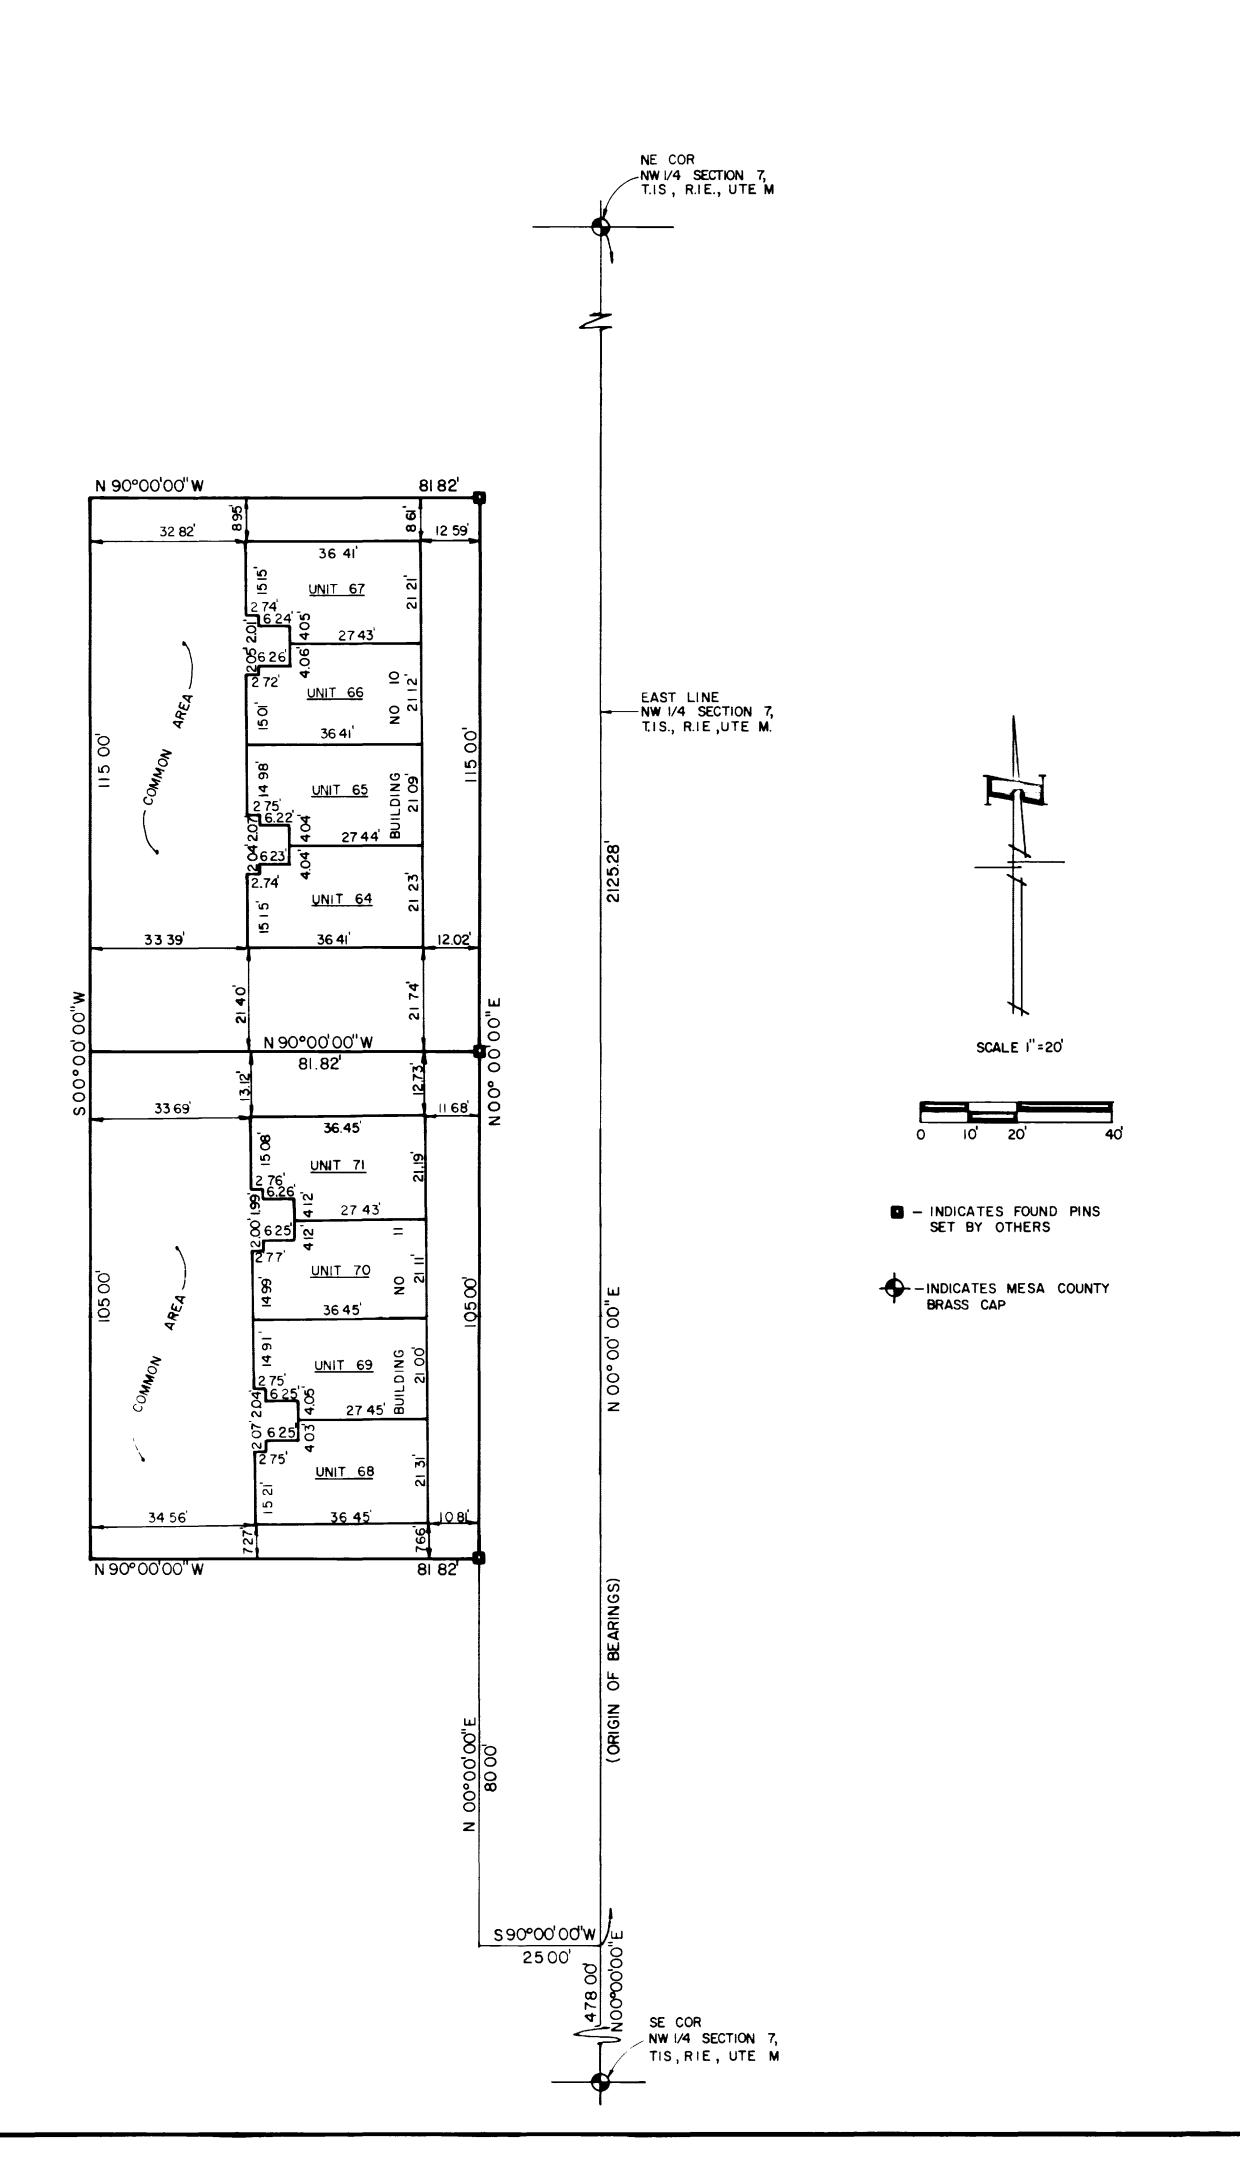

## REPLAT OF BUILDING NO. 10, AND BUILDING NO. 11 OF CEDAR TERRACE PHASE II AMENDMENT I REPLAT

## DEDICATION

KNOW ALL MEN BY THESE PRESENTS:

That the undersigned, FinDr Associates, Inc., is the owner of that real property situated in the City of Grand Junction, Mesa County, Colorado, being more particularly described as follows: Building No. 10 and Building No. 11, Cedar Terrace Phase II, Amendment I Replat, Section 7, T.1 S., R.1 E., Ute Prime Meridian, as filed at Reception No. 1143127 of the Mesa County Clerk and Recorder's Office

"That said owner does hereby dedicate and set apart those portions of said real property which are labeled as utility easements on the accompanying plat to the public utilities companies as easements for the installation and maintenance of such utilities as telephone lines, gas lines, power lines, and cable television lines, as recorded in Book 1134, Pages 302-305, and Book 1075, Pages 553-565 of the Mesa County Clerk and Recorder's Office; together with the right to trim interfering trees and brush; together with the perpetual right of ingress and egress for the installation, maintenance and replacement of such lines; said easements and rights shall be utilized in a reasonable and prudent manner.

I, Richard L. Atkins, being a Registered Land Surveyor in the State of Colorado, do hereby certify that this Replat of Building No. 10 and Building No. 11 of Cedar Terrace Phase II, Amendment I Replat has been prepared under my direct supervision and represents a survey of the same.