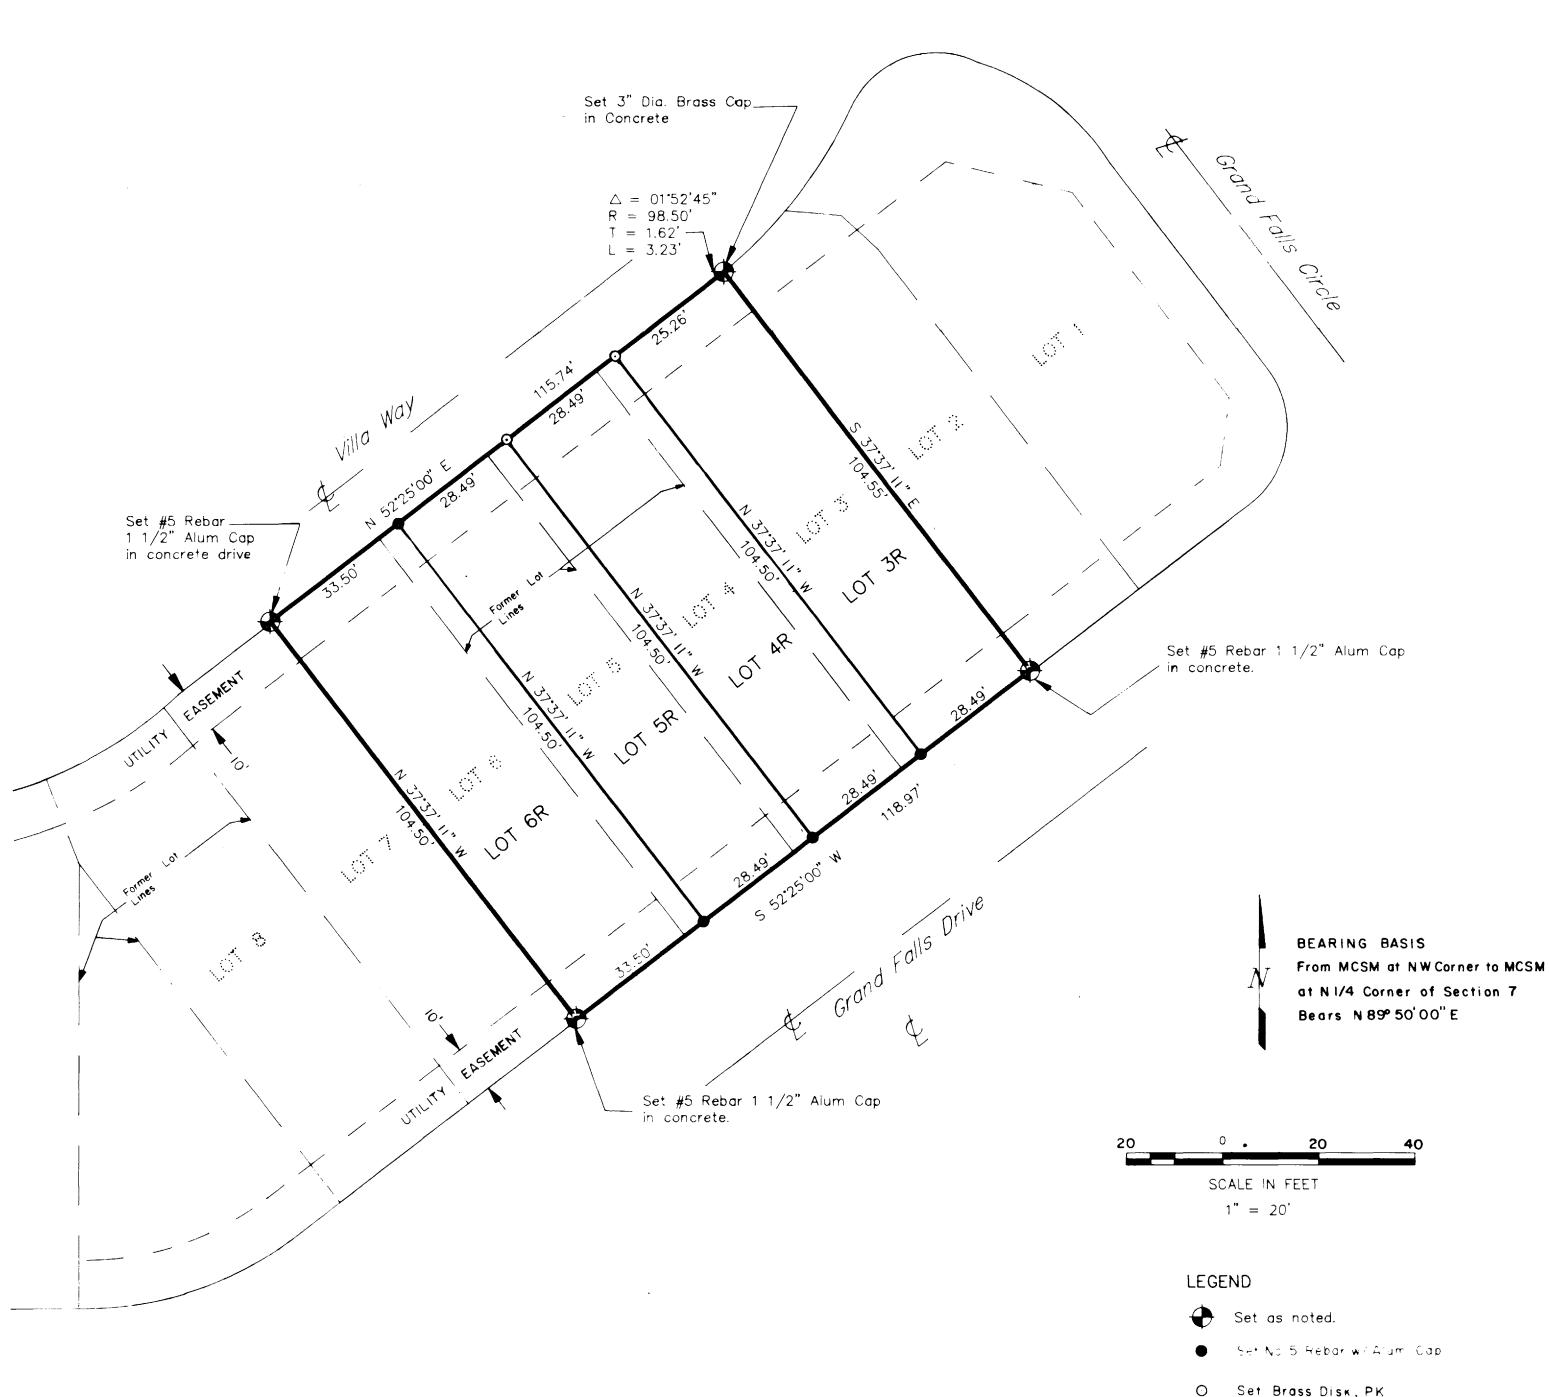

## SURVEYOR'S NOTE The purpose of this replat is to make the lot lines conform to the housing units as built.

That the undersigned owners have caused the said property to be laid out and surveyed as a Replat of Lots 3,4,5, and 6

The easements as dedicated on the Plat of the Replat of Lot 1 Block 7 of the Falls Filing Number Three are unchanged.