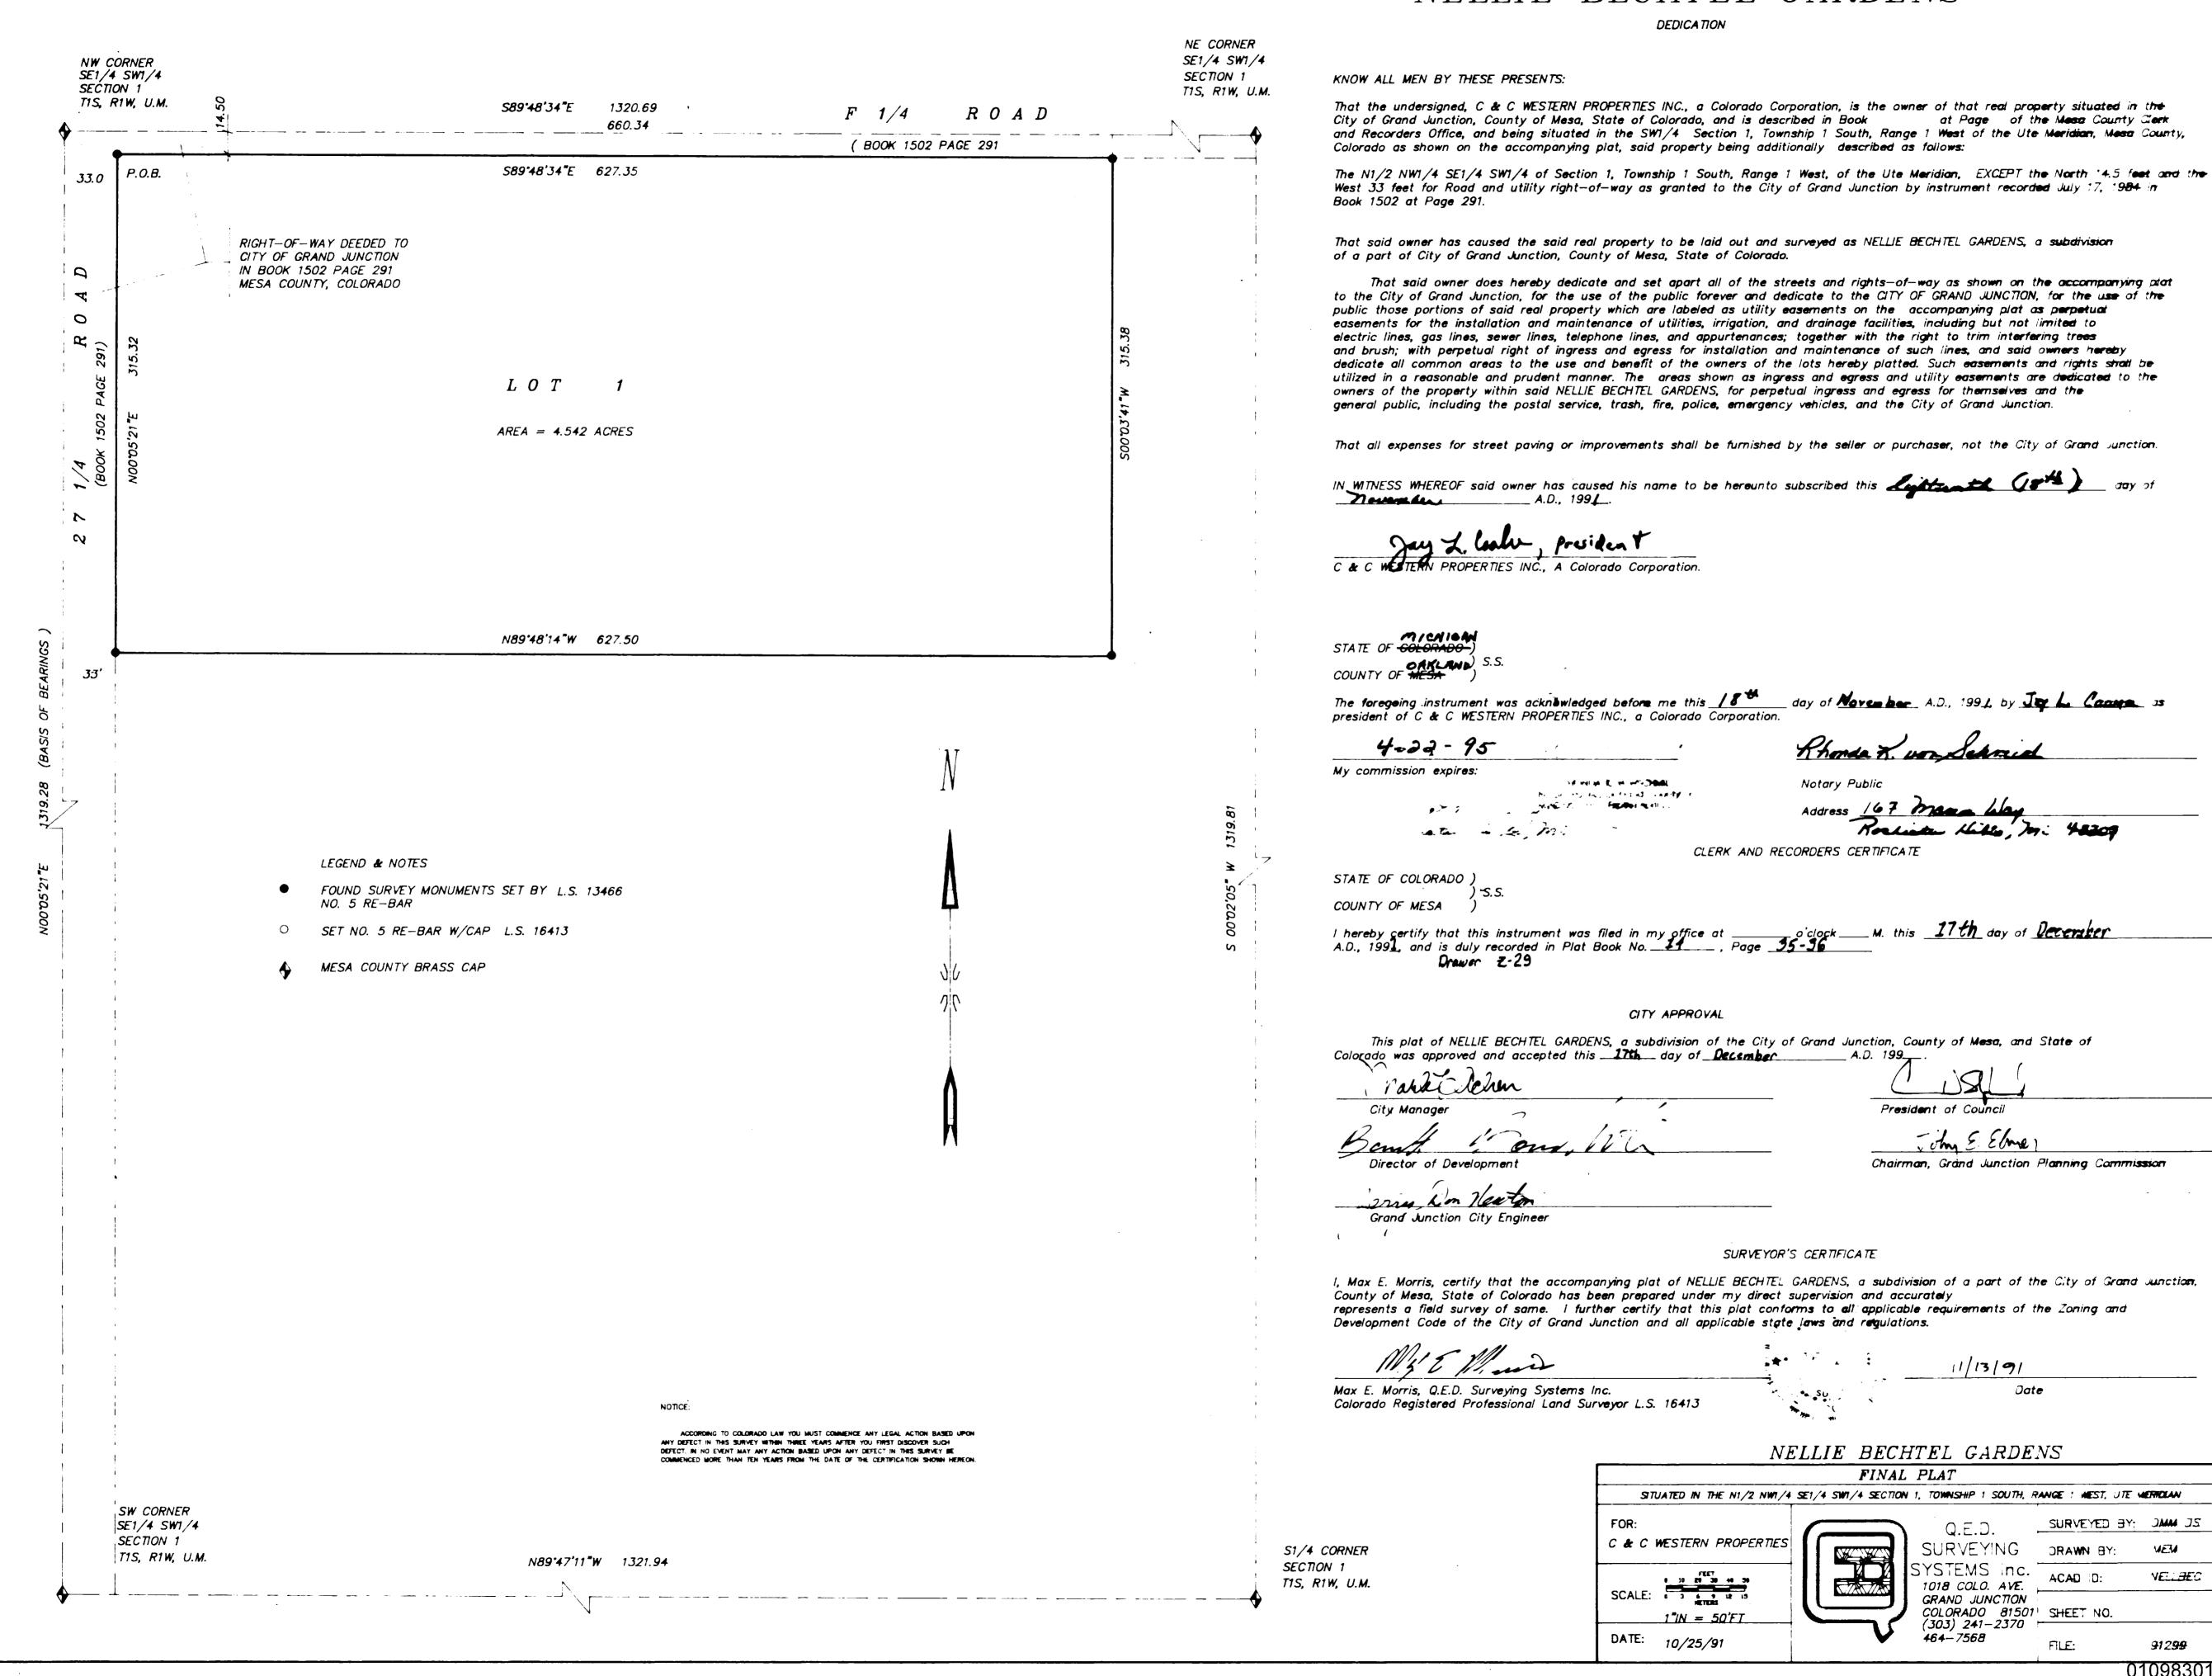

NELLIE BECHTEL GARDENS at Page of the Mesa County Clerk day of November A.D., 1991, by Jey L. Canno. 15 Rhonda R. won Sekmid Address 167 man Llay Rochieten Mills, In: 4000 John E. Elme, Chairman, Grand Junction Planning Commission 11/13/91

| ECHTEL GARDENS                                                                                                 |              |                   |
|----------------------------------------------------------------------------------------------------------------|--------------|-------------------|
| NAL PLAT                                                                                                       |              |                   |
| ECTION 1, TOWNSHIP 1 SOUTH, RANGE ! MEST, UTE MERIDIAN                                                         |              |                   |
| Q.E.D.                                                                                                         | SURVEYED BY: | ZE MAC            |
| SURVEYING<br>SYSTEMS Inc.<br>1018 COLO. AVE.<br>GRAND JUNCTION<br>COLORADO 81501<br>(303) 241-2370<br>464-7568 | DRAWN BY:    | VEN               |
|                                                                                                                | ACAD D:      | VEL: BEC          |
|                                                                                                                | SHEET NO.    |                   |
|                                                                                                                | FILE:        | 9129 <del>9</del> |
|                                                                                                                | 0            | 1098301.tif       |