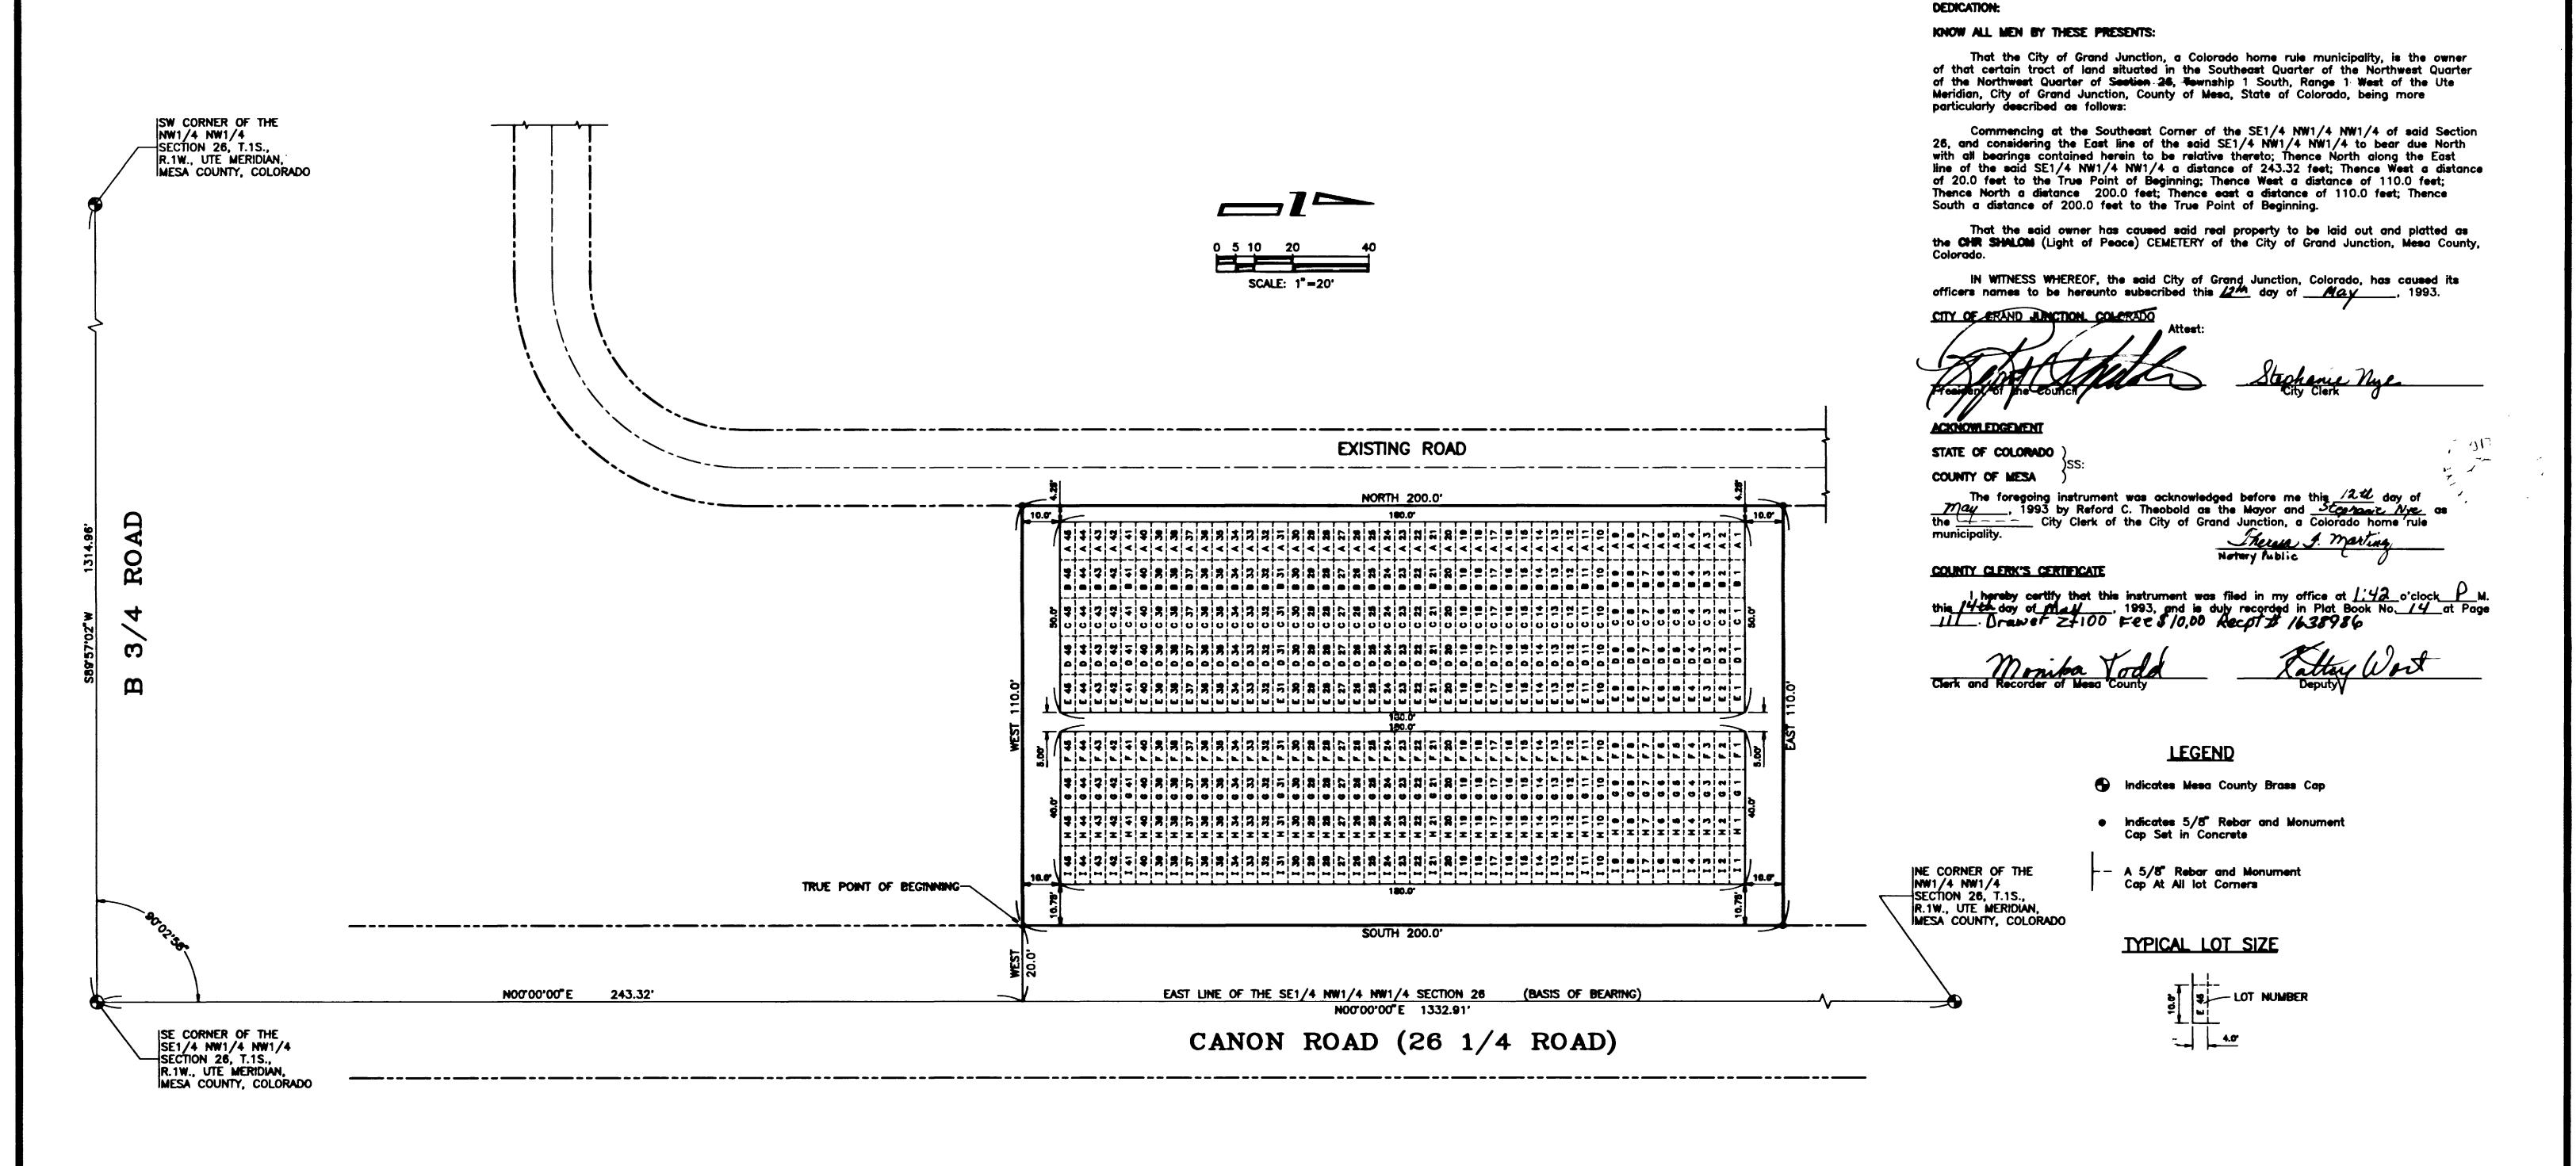

## OHR SHALOM (Light of Peace) CEMETERY of the City of Grand Junction

Mesa County, Colorado

| DESCRIPTION     | DATE | DRAWN BY C.A.K. DATE 1/21/93 | SCALE                |
|-----------------|------|------------------------------|----------------------|
| REVISION A      |      | CHECKED BY T.W. DATE 1/21/93 | PLAN PROFILE         |
| REVISION \Delta |      | APPROVED BYT.W. DATE1/21/93  | HORIZ. 1"=20' HORIZ. |
| REVISION 🕭      |      | FIELD BOOK NO PAGE           |                      |

DEPARTMENT OF PUBLIC WORKS AND UTILITIES ENGINEERING DIVISION CITY OF GRAND JUNCTION, COLORADO

OHR SHALOM (Light of Peace) CEMETERY of the City of Grand Junction Mesa County, Colorado