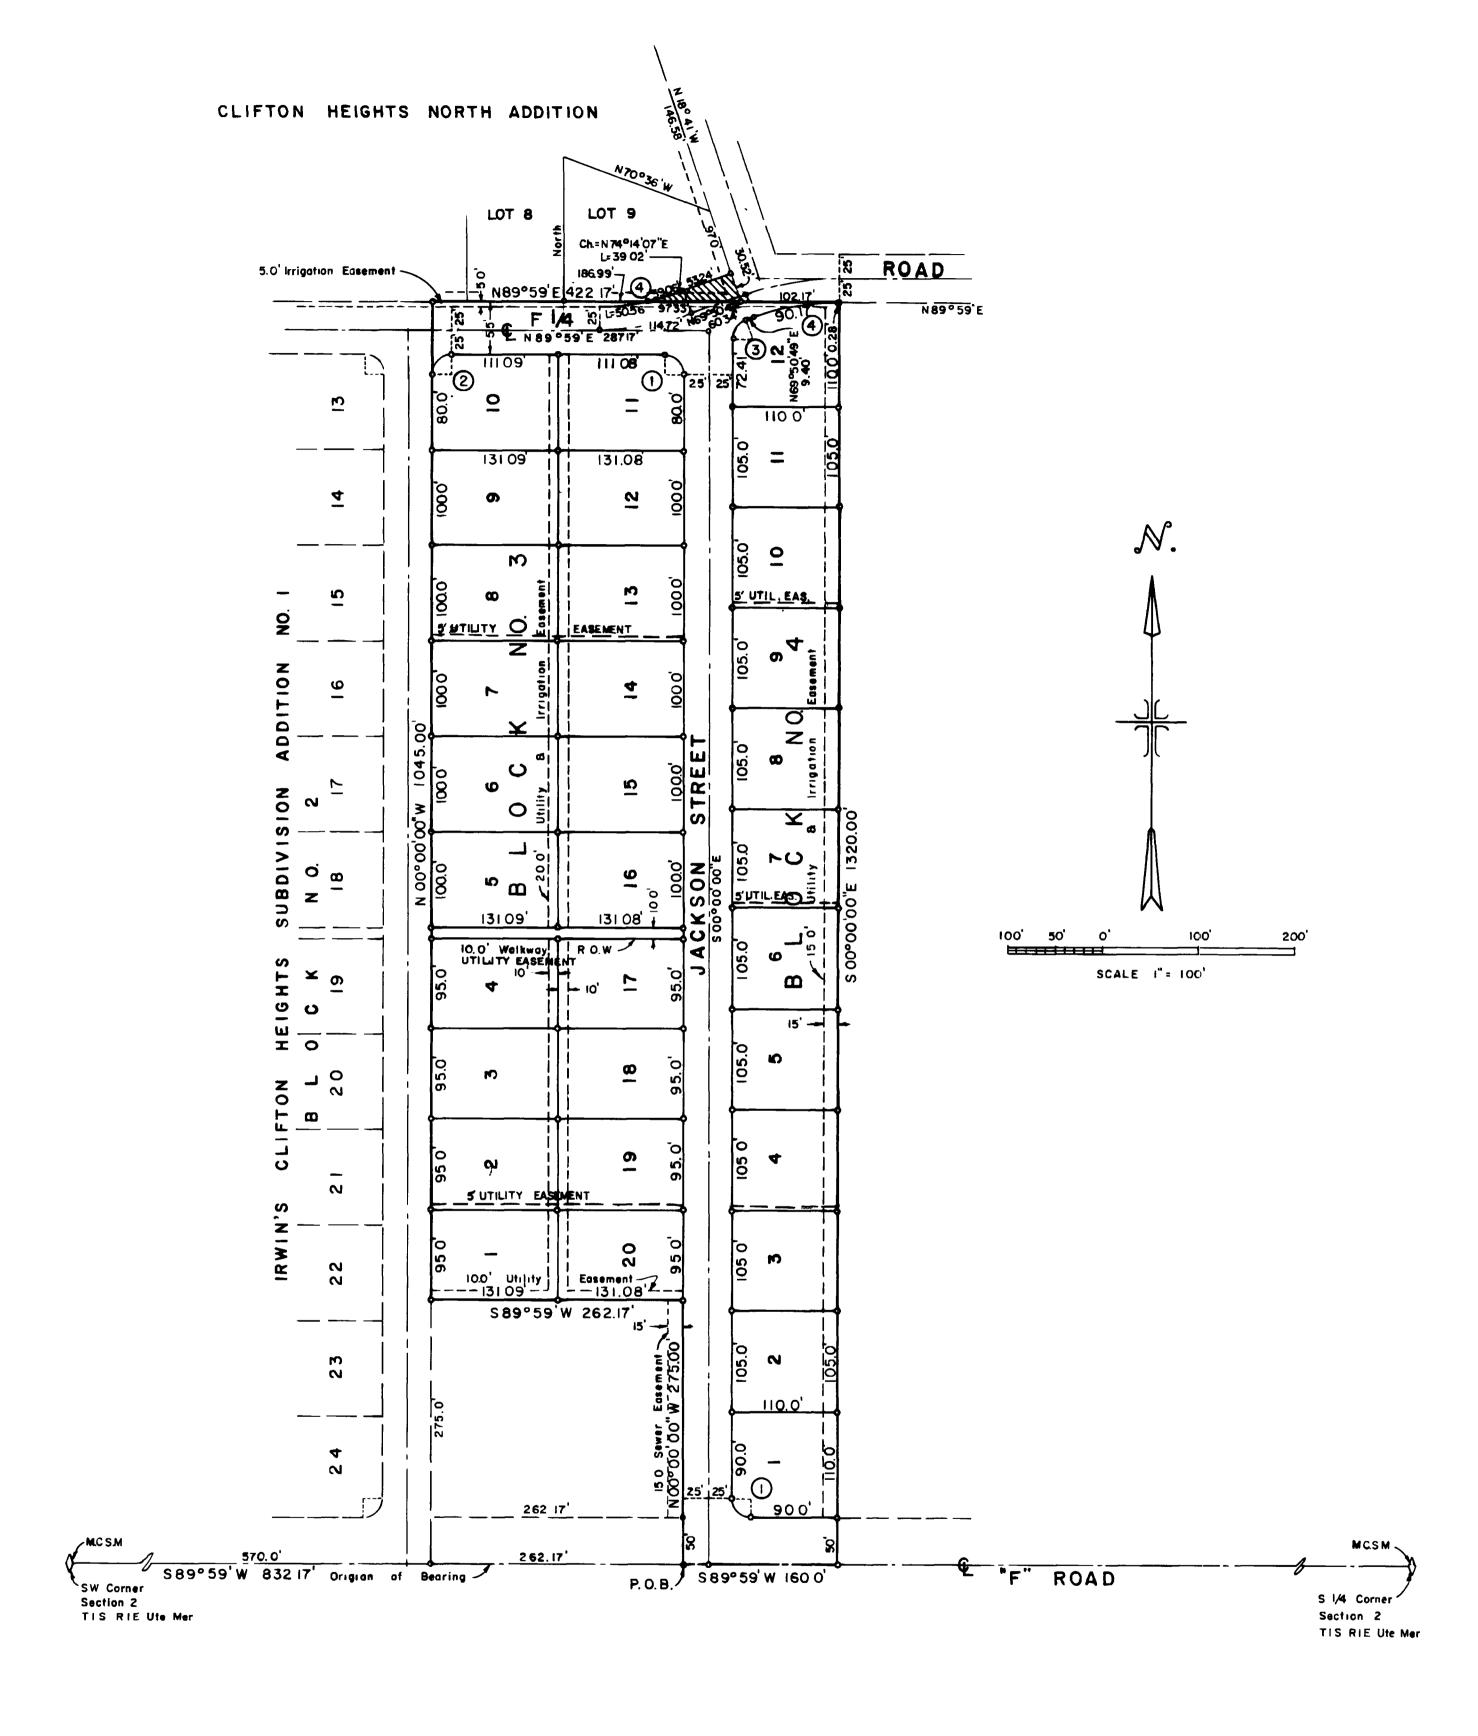

## IRWIN'S CLIFTON HEIGHTS SUBDIVISION NO. 2 ADDITION

Beginning at a point which lies S 89° 59'W 832 17 feet from the SW Corner of Section 2, T I S R I E Ute Meridian, thence N 00°00'00"W 275 00 feet, thence S 89°59'W 262.17 feet, thence N 00° 00'00"W 1045.00' feet, thence N 89°59'E 422.17 feet, thence S 00°00'00"E 1320 00 feet, thence S 89°59'W 160.00 feet to the point of beginning.

That the said owner has caused the said real property to be laid out and surveyed as Irwin's Clifton Heights Subdivision 2nd. Addition, a subdivision of a part of the County of Mesa.

That said owner does hereby dedicate and set apart all of the streets, avenues, roads and walkways as shown on the accompanying plat to the use of the public forever and hereby dedicate those portions of said real property which are labeled as streets, avenues, roads, and utility easements on the accompanying plat as easements for the installation and maintenance of such utilities as telephone, electric and cable television lines, poles and cables; storm and sanitary sewer mains; water mains; gas pipe lines; with further right of ingress to and from the above described utility easements; and those portions of said real property which are labeled as irrigation easements on the accompanying plat as easements for the installation and maintenance of irrigation ditches, flumes, and conduits; and those portions of said real property which are labeled as drainage easements for installation and maintenance of drainage ditches, flumes, and conduits.