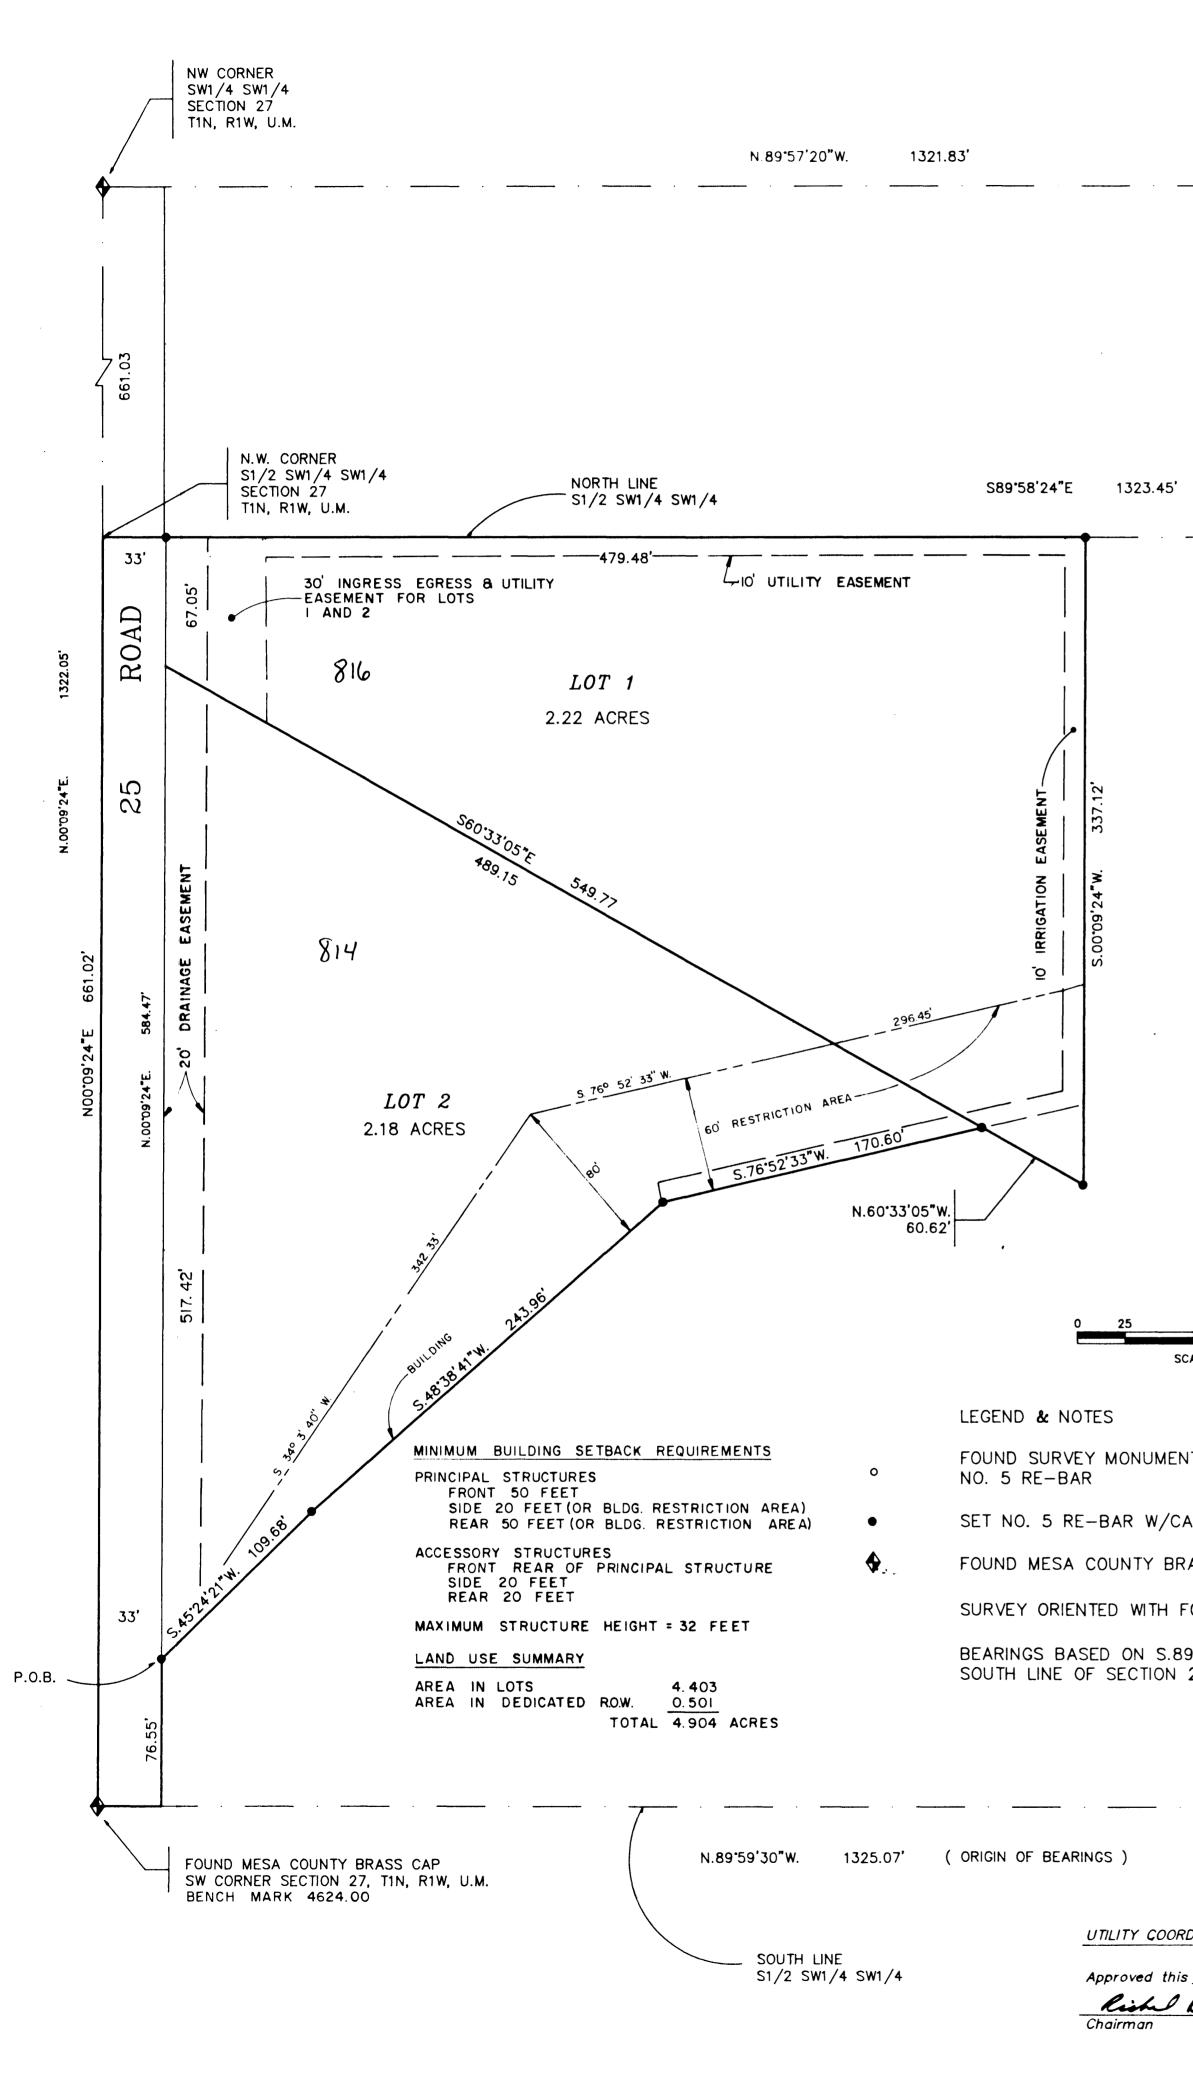

| FOUND ALUM. CAP SET BY<br>WESTERN ENGR'S FOR THE<br>NE CORNER SW1/4 SW1/4<br>SECTION 27 T1N, R1W, U.M.                                                                                                                                                                                                                                                                                                                                                                                                                                                                                                                                                                                                                                                                                                                                                                                                                                                                                                                                                                                                                                                                                                                                                                                                                                                                                                                                                                                                                                                                                                                                                                                                                                                                                                                                                                                                                                                                                                                                                                                                                                                                                                                                                                                                                                                                                                                                                                                                                                                                                                                                                                                                                                 | APPLETON MEADOWS N<br>DEDICATION                                                                                                                                                                                                                                                                                                                                                                                                                                                                                                                                                                                                                                                                                                                                                                                                                                                                                                                                                                                                                                                                                                                                                                                                                                                                                                                                                                                                                                                                                                                                                                                                                          |
|----------------------------------------------------------------------------------------------------------------------------------------------------------------------------------------------------------------------------------------------------------------------------------------------------------------------------------------------------------------------------------------------------------------------------------------------------------------------------------------------------------------------------------------------------------------------------------------------------------------------------------------------------------------------------------------------------------------------------------------------------------------------------------------------------------------------------------------------------------------------------------------------------------------------------------------------------------------------------------------------------------------------------------------------------------------------------------------------------------------------------------------------------------------------------------------------------------------------------------------------------------------------------------------------------------------------------------------------------------------------------------------------------------------------------------------------------------------------------------------------------------------------------------------------------------------------------------------------------------------------------------------------------------------------------------------------------------------------------------------------------------------------------------------------------------------------------------------------------------------------------------------------------------------------------------------------------------------------------------------------------------------------------------------------------------------------------------------------------------------------------------------------------------------------------------------------------------------------------------------------------------------------------------------------------------------------------------------------------------------------------------------------------------------------------------------------------------------------------------------------------------------------------------------------------------------------------------------------------------------------------------------------------------------------------------------------------------------------------------------|-----------------------------------------------------------------------------------------------------------------------------------------------------------------------------------------------------------------------------------------------------------------------------------------------------------------------------------------------------------------------------------------------------------------------------------------------------------------------------------------------------------------------------------------------------------------------------------------------------------------------------------------------------------------------------------------------------------------------------------------------------------------------------------------------------------------------------------------------------------------------------------------------------------------------------------------------------------------------------------------------------------------------------------------------------------------------------------------------------------------------------------------------------------------------------------------------------------------------------------------------------------------------------------------------------------------------------------------------------------------------------------------------------------------------------------------------------------------------------------------------------------------------------------------------------------------------------------------------------------------------------------------------------------|
| 19 99<br>19 99<br>19 99<br>10 10<br>10 | KNOW ALL MEN BY THESE PRESENTS:<br>That the undersigned, WILLIAM L. SHUMAN and RODNEY K. SNYDER are the owners<br>County of Mesa, State of Colorado, and is described in Book at Page t<br>Recorders Office, and being situated in the S1/2 SW1/4 SW1/4 Section 27, Towns<br>Mesa County, Colorado as shown on the accompanying plat, said property being of<br>Beginning at a point being 33.00 feet S89'59'30"E and 76.55 feet N00'09'24"E of<br>Township 1 North, Range 1 West, Ute Meridian, and considering the South line of<br>bear N89'59'30"W and all bearings contained herein to be relative thereto; thence<br>line of the S1/2 SW1/4 SW1/4 Section 27; thence S89'58'24"E 479.48 feet along<br>Sec. 27; thence S00'09'24"W 337.12 feet; thence N60'33'05"W 60.62 feet; thence<br>S48'38'41"W 243.96 feet; thence S45'24'21"W 109.68 feet to the point of beginnir<br>That said owners have caused the said real property to be laid out and surveyed<br>subdivision of a part of Mesa County, State of Colorado.<br>That said owners do hereby dedicate and set apart all of the streets and roads<br>use of the public forever, and hereby dedicates to the Public Utilities those portion<br>labeled as utility easements on the accompanying plat as perpetual easements for<br>utilities, irrigation and drainage facilities, including but not limited to electric lines<br>together with the right to trim interfering trees and brush; with perpetual right o<br>and maintenance of such lines. Such easements and rights shall be utilized in a<br>That all expenses for street paving or improvements shall be furnished by the sel |
|                                                                                                                                                                                                                                                                                                                                                                                                                                                                                                                                                                                                                                                                                                                                                                                                                                                                                                                                                                                                                                                                                                                                                                                                                                                                                                                                                                                                                                                                                                                                                                                                                                                                                                                                                                                                                                                                                                                                                                                                                                                                                                                                                                                                                                                                                                                                                                                                                                                                                                                                                                                                                                                                                                                                        | Mesa.<br>IN WITNESS WHEREOF said owner has caused his name to be hereunto subscribed<br><u>October</u> A.D., 1990<br>WILLIAM L. SHUMAN<br>STATE OF COLORADO<br>COUNTY OF MESA<br>The foregoing instrument was acknowledged before me this/thday of<br>and RODNEY K. SNIDER.<br>My commission expires:<br>Notary F<br>Address<br>CLERK AND RECORDERS (<br>STATE OF COLORADO<br>COUNTY OF MESA<br>S.S.<br>COUNTY OF MESA<br>S.S.<br>COUNTY OF MESA<br>S.S.<br>COUNTY OF MESA<br>S.S.<br>COUNTY OF MESA<br>Linetion # 15577969<br>I_hereby certify that this instrument was filed in my office at3:/3_o'clock                                                                                                                                                                                                                                                                                                                                                                                                                                                                                                                                                                                                                                                                                                                                                                                                                                                                                                                                                                                                                                                |
|                                                                                                                                                                                                                                                                                                                                                                                                                                                                                                                                                                                                                                                                                                                                                                                                                                                                                                                                                                                                                                                                                                                                                                                                                                                                                                                                                                                                                                                                                                                                                                                                                                                                                                                                                                                                                                                                                                                                                                                                                                                                                                                                                                                                                                                                                                                                                                                                                                                                                                                                                                                                                                                                                                                                        | AD., 1992, and is duly recorded in Plat Book No. <u>23</u> , Page<br>#10.00 fre Urawer J-86<br><u>Mark 7 ckert</u> , <u>Musa County Clerk by Javine</u><br>COUNTY PLANNING COMMISSION<br>Approved this <u>12</u> day of <u>2089</u> A.D., 1992, County Planning Commi<br><u>Mark</u><br>Chairman<br>BOARD OF COUNTY COMMISSION<br>Approved this <u>27</u> day of <u>November</u> A.D., 1996, Board of County Comm                                                                                                                                                                                                                                                                                                                                                                                                                                                                                                                                                                                                                                                                                                                                                                                                                                                                                                                                                                                                                                                                                                                                                                                                                                         |
| AP IN CONC. BY L.S. 16413<br>ASS CAP OR B.L.M. ALUM. CAP<br>TOUND MONUMENTS<br>9°59'30"E. ALONG THE<br>27                                                                                                                                                                                                                                                                                                                                                                                                                                                                                                                                                                                                                                                                                                                                                                                                                                                                                                                                                                                                                                                                                                                                                                                                                                                                                                                                                                                                                                                                                                                                                                                                                                                                                                                                                                                                                                                                                                                                                                                                                                                                                                                                                                                                                                                                                                                                                                                                                                                                                                                                                                                                                              | Chairman<br>SURVEYOR'S CERTIFIC<br>I, Max E. Morris, certify that the accompanying plat of APPLETON MEADOWS MINOF<br>the County of Mesa, State of Colorado has been prepared under my direct superv<br>survey of same.<br>Max E. Morris, Q.E.D. Surveying Systems Inc.<br>Registered Professional Land Surveyor L.S. 16413                                                                                                                                                                                                                                                                                                                                                                                                                                                                                                                                                                                                                                                                                                                                                                                                                                                                                                                                                                                                                                                                                                                                                                                                                                                                                                                                |
| H ROAD                                                                                                                                                                                                                                                                                                                                                                                                                                                                                                                                                                                                                                                                                                                                                                                                                                                                                                                                                                                                                                                                                                                                                                                                                                                                                                                                                                                                                                                                                                                                                                                                                                                                                                                                                                                                                                                                                                                                                                                                                                                                                                                                                                                                                                                                                                                                                                                                                                                                                                                                                                                                                                                                                                                                 | FOUND B.L.M. ALUM. CAP<br>SE CORNER SW1/4 SW1/4<br>SECTION 27, T1N, R1W, U.M.                                                                                                                                                                                                                                                                                                                                                                                                                                                                                                                                                                                                                                                                                                                                                                                                                                                                                                                                                                                                                                                                                                                                                                                                                                                                                                                                                                                                                                                                                                                                                                             |
| DINATING COMMITTEE                                                                                                                                                                                                                                                                                                                                                                                                                                                                                                                                                                                                                                                                                                                                                                                                                                                                                                                                                                                                                                                                                                                                                                                                                                                                                                                                                                                                                                                                                                                                                                                                                                                                                                                                                                                                                                                                                                                                                                                                                                                                                                                                                                                                                                                                                                                                                                                                                                                                                                                                                                                                                                                                                                                     | ACCORDING TO COLORADO LAW YOU MUST COMMENCE ANY LEGAL ACTION BASED UPON<br>Y DEFECT IN THIS SURVEY WITHIN THREE YEARS AFTER YOU FIRST DISCOVER SUCH<br>FECT. IN NO EVENT MAY ANY ACTION BASED UPON ANY DEFECT IN THIS SURVEY BE<br>MMENCED MORE THAN TEN YEARS FROM THE DATE OF THE CERTIFICATION SHOWN HEREON.                                                                                                                                                                                                                                                                                                                                                                                                                                                                                                                                                                                                                                                                                                                                                                                                                                                                                                                                                                                                                                                                                                                                                                                                                                                                                                                                           |

## MINOR SUBDIVISION

s of that real property situated in the thru of the Mesa County Clerk and aship 1 North, Range 1 West, Ute Meridian, additionally described as follows: of the SW corner of Section 27, f the S1/2 SW1/4 SW1/4 Section 27 to ce N00°09'24"E 584.47 feet to the North the North line of the S1/2 SW1/4 SW1/4 S76'52'33"W 170.60 feet; thence ng, containing 4.403 Acres as described. as APPLETON MEADOWS MINOR SUBDIVISION a as shown on the accompanying plat to the ions of said real property which are or the installation and maintenance of gas lines, telephone lines; of ingress and egress for installation reasonable and prudent manner. ler or purchaser, not the County of 11th \_\_\_\_ day of this RODNEY K./SNIDER A.D., 1992, by WILLIAM L. SHUMAN James U Wiln Public 353 Pitkin Gnd. Jet. Co. CERTIFICATE have --PM. this 4th day of 498 Martin, ilepul N CERTIFICATE ission of the County of Mesa, Colorado. NER'S CERTIFICATE nissioner's of the County of Mesa, Colorado. CATE SUBDIVISION, a subdivision of a part of ision and accurately represents a field (1/23/90 Date APPLETON MEADOWS MINOR SUBDIVISION Located in part of S1/2 SW1/4 SW1/4 Section 20 TIN, RIW, U.M.