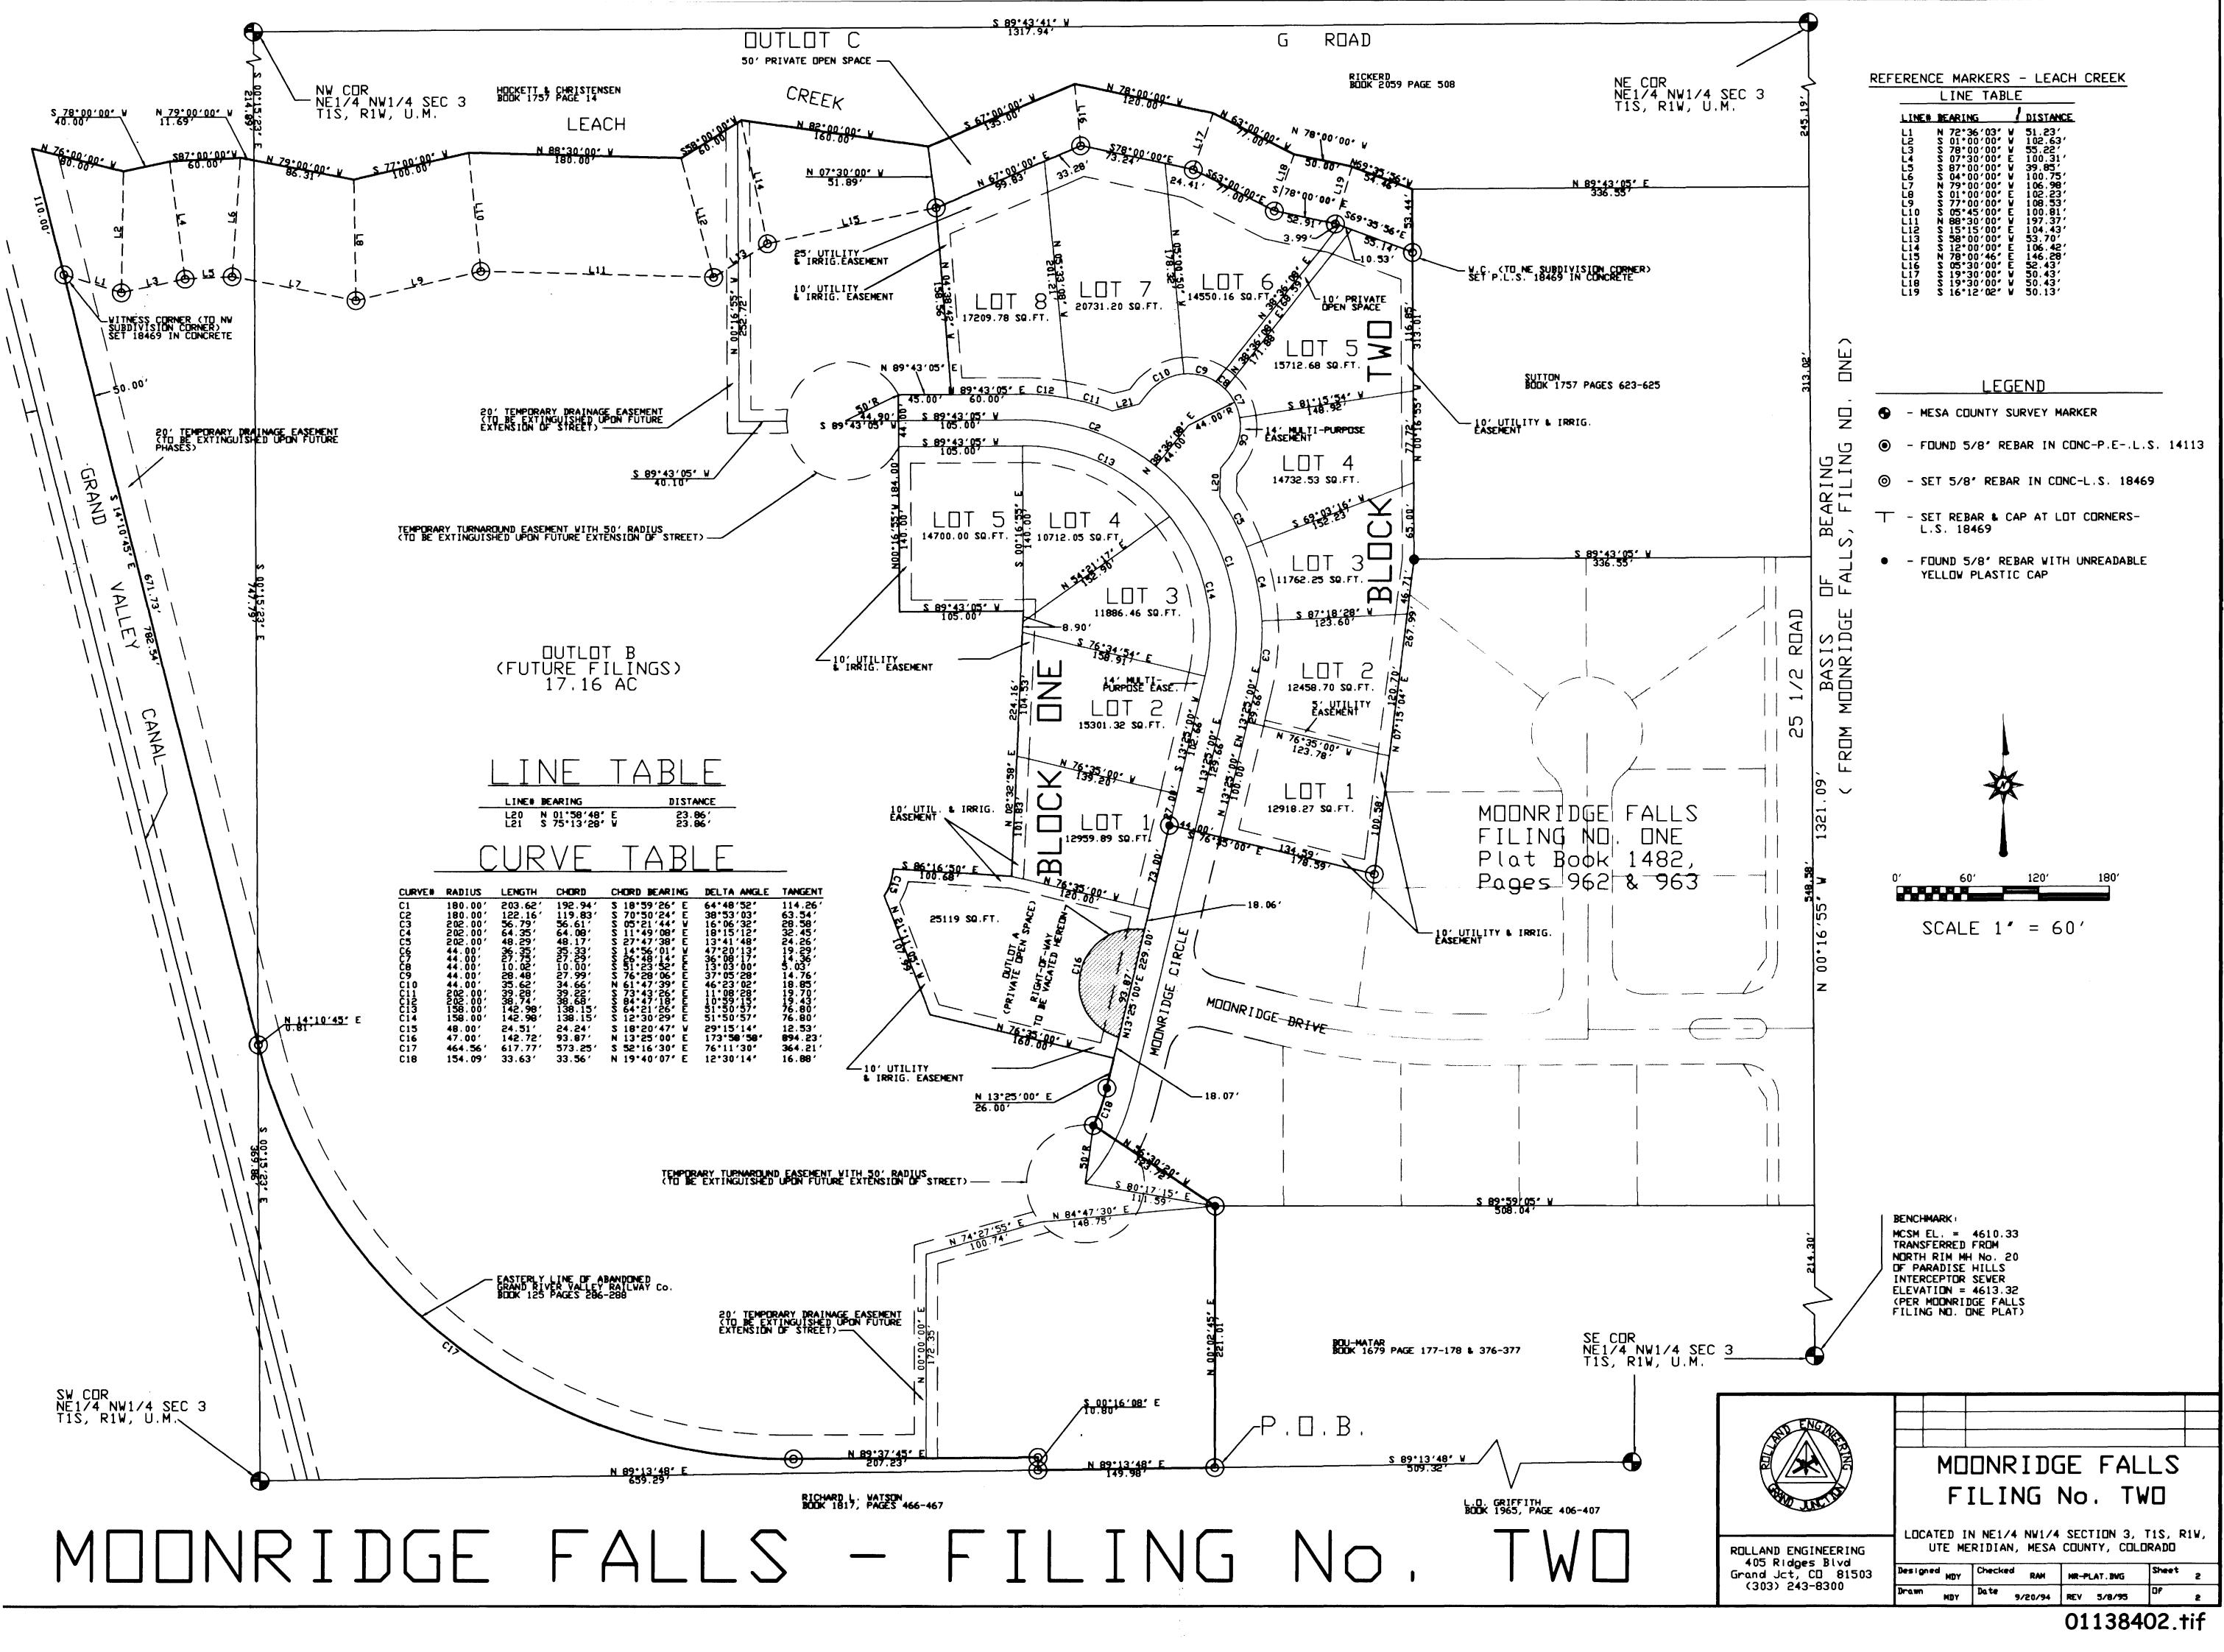

Commencing at a Mesa County Survey Marker for the S.E. Corner of the NE1/4NW1/4 of Section Three, Township One South, Range One West of the Ute Meridian, Mesa County, Colorado, from whence a Mesa County Survey Marker for the North 1/4 Corner of said Section Three bears N00\*16'55'W 1321.09 feet; thence S89\*13'48'W on the south line of the NE1/4NW1/4 of said Section Three 509.32 feet to the southwest corner of that tract owned now or formerly by Walid Bou-matar and the point of beginning; thence N00\*02'45'E 221.01 feet to the northwest corner of said Bou-matar tract and to the southerly line of Moonridge Falls - Filing No. One; thence on the boundary of said Filing No. One N56\*30'20'W 123.72 feet; thence 33.63 feet on the arc of a 154.09 foot radius curve to the left (the central angle of which is 12\*30'14" and the chord of which bears N19\*40'07"E 33.56 feet); thence N13\*25'00"E 44.07 feet; thence 142.72 feet on the arc of a 47.00 foot radius curve to the right (the central angle of which is 173\*58'58' and the chord of which bears N13\*25'00"E 93.87 feet); thence N13\*25'00"E 91.06 feet; thence S76\*35'00"E 178.59 feet; thence N07\*15'04"E 267.99 feet to the northwest corner of said Filing No. One; thence leaving the boundary of said Filing No. One N00\*16'55"W 313.01 feet to the centerline of Turpin Wash (Leach Creek); thence along the centerline of said Turpin Wash the following courses

| 1. | N69*35/56*W | 54.46 feet  | 8.  | N88*30'00*W       | 180.00 fee                              |
|----|-------------|-------------|-----|-------------------|-----------------------------------------|
| 2. | N78*00'00'W | 50.00 feet  | 9,  | \$77*00'00*W      | 100.00 fee                              |
| 3. | N63*00'00"W | 77.00 feet  | 10. | N79°00'00'W       | 98.00 fee                               |
| 4. | N78°00'00'W | 120.00 feet | 11. | \$87°00'00'W      | 60,00 fee                               |
| 5. | S67.00.00.A | 135.00 feet | 12. | \$78°00'00'W      | 40.00 fee                               |
| 6. | N82*00'00'W | 160.00 feet | 13. | N76 * 00 ' 00 * W | 80.00 fee                               |
| 7. | S58°00'00'W | 60.00 feet  |     |                   | • • • • • • • • • • • • • • • • • • • • |

to the easterly line of the abandoned Grand River Railroad; thence leaving said centerline

\$14°10'45'E on the east line of said Railroad 782.54 feet; thence 617.77 feet on the arc of a 464.56 foot radius curve to the left (the central angle of which is 76°11'30', the degree of curvature of which is 12°20', and the chord of which bears \$52°16'30'E 573.25 feet); thence \$89°37'45'E on the northerly line of said Railroad 207.23 feet; thence leaving said northerly line \$00°16'08'E 10.80 feet to the south line of the \$\text{NE1/4NW1/4}\$ of said Section Three; thence \$\text{N89°13'48'E 149.98}\$ feet to the beginning.

That said owners have caused the said real property to be laid out and surveyed as MOONRIDGE FALLS - FILING No. TWO a Subdivision of a part of the County of Mesa.

That said owner does hereby dedicate and set apart real property as shown and labeled on the accompanying plat as follows:

All streets and Rights-of-Way to the City of Grand Junction for the use of the public forever; All Multi-Purpose Easements to the City of Grand Junction for the use of public utilities as perpetual easements for the installation, operation, maintenance and repair of utilities and appurtenances thereto including, but not limited to electric lines, cable TV lines, natural gas pipelines, sanitary sewer lines, water lines, telephone lines, and also for the installation and maintenance of traffic control facilities, street lighting, and grade structures; All Utility Easements to the City of Grand Junction for the use of public utilities as

perpetual easements for the installation, operation, maintenance and repair of utilities and appurtenances thereto including, but not limited to electric lines, cable TV lines, natural gas pipelines, sanitary sewer lines, water lines, and telephone lines;
All Irrigation Easements to the owners (Property/Homeowners Association) of the lots and tracts

hereby platted as perpetual easements for the installation, operation, maintenance and repair of

private irrigation systems;
All Drainage Easements to the owners (Property/Homeowners Association) of lots and tracts hereby platted as perpetual easements for the conveyance of runoff water which originates within the area hereby platted or from upstream areas, through natural or man-made facilities above or below ground;

All Common Private Open Space tracts to the owners of the lots and tracts within MOONRIDGE FALLS, Filings No. One & Two and future filings, hereby platted for the recreational and aesthetic

purposes as determined appropriate by said owners.
All easements include the right of ingress and egress on, along, over, under, and through and across by the beneficiaries, their successors, or assigns, together with the right to trim or remove interfering trees and brush, and in Drainage and Detention/Retention easements, the right to dredge; provided, however, that the beneficiaries of said easements shall utilize the same in a reasonable and prudent manner. Furthermore, the owners of lots or tracts hereby platted shall not burden nor overburden said easements by erecting or placing any improvements thereon which may prevent reasonable ingress and egress to and from the easement.

## AREA SUMMARY

| NUMBER OF LOTS             | = | 13   |       |        |
|----------------------------|---|------|-------|--------|
| AREA OF LOTS               | = | 4.26 | ACRES | 71.1%  |
| AREA OF STREETS            | = | 0.69 | ACRES | 11.5%  |
| AREA OF PRIVATE OPEN SPACE | = | 1.11 | ACRES | 17.4%  |
| TOTAL AREA                 | = | 6.06 | ACRES | 100.0% |