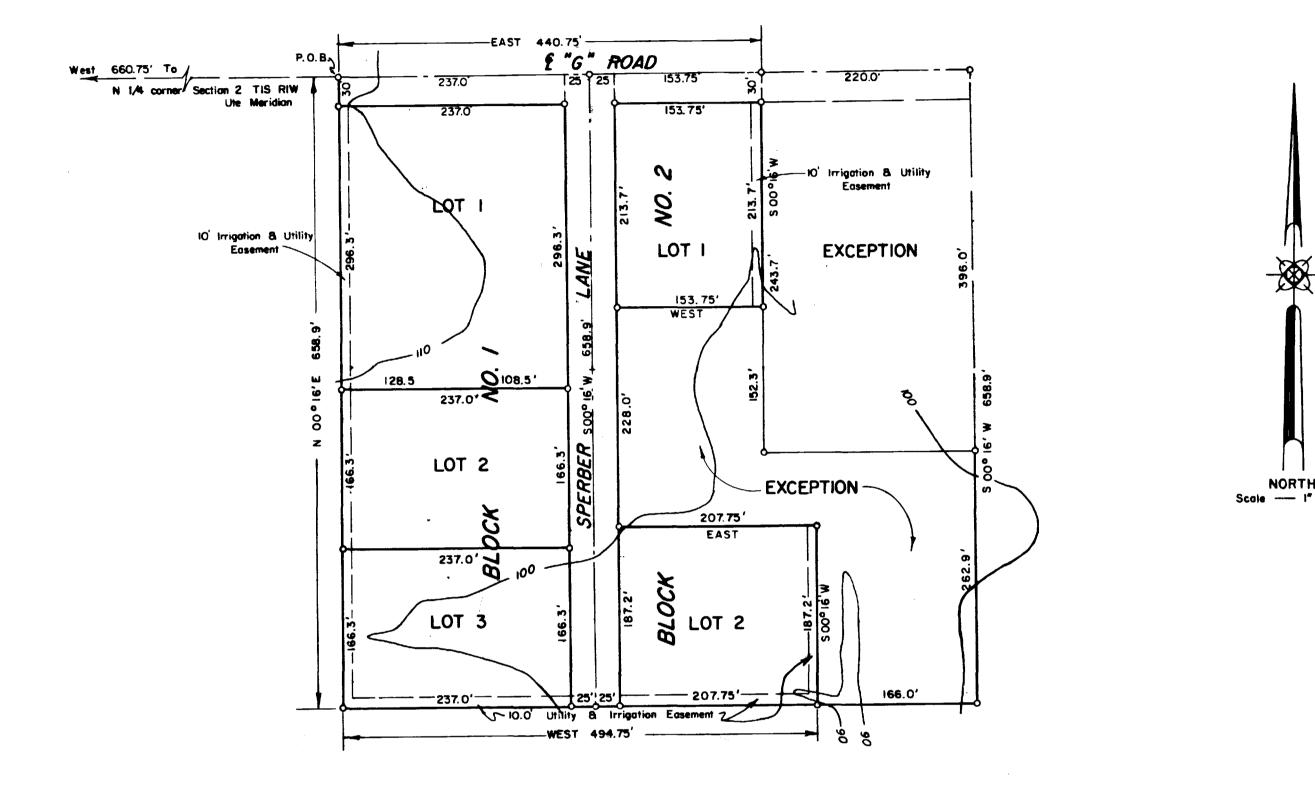

## DEDICATION

That the undersigned Joseph F. McMillin and Doris Cleo McMillin are the owners of that real property situated in the County of Mesa, State of Colorado, and lying in the NE1/4 of Section 2, Township I South, Range I West of the Ute Meridian, said tract being more specifically described by metes

Beginning at a point from whence the North 1/4 Corner of Section 2, Township I South, Range I West of Ute Meridian bears West 660.75 feet, thence East 440.75 feet, thence SOO°16'W 243.7 feet, thence West 153.75 feet, thence SOOOI6'W 228.0 feet, thence East 207.75 feet, thence SOOOI6'W 187.2 feet, thence West 494.75 feet, thence