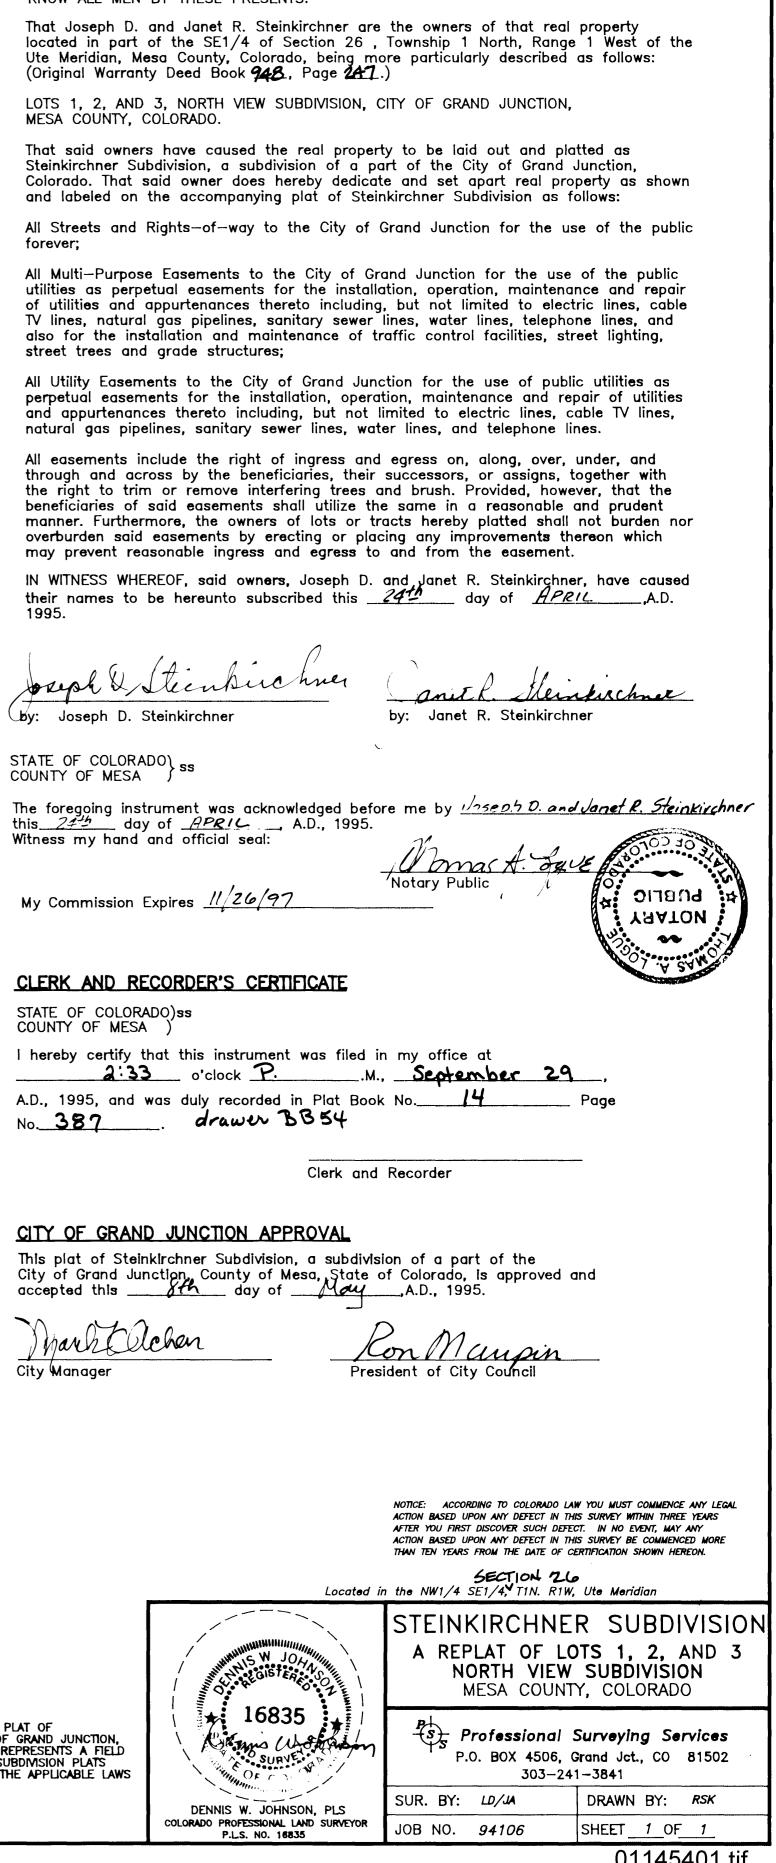

## DEDICATION

KNOW ALL MEN BY THESE PRESENTS:

MESA COUNTY, COLORADO.

forever;

street trees and arade structures:

1995.

beeph & Steenbirchner

by: Joseph D. Steinkirchner

STATE OF COLORADO SS COUNTY OF MESA

My Commission Expires <u>11/26/97</u>

CLERK AND RECORDER'S CERTIFICATE STATE OF COLORADO)ss COUNTY OF MESA

|                     | this instrument was fi<br>o'clock <u>P</u> |
|---------------------|--------------------------------------------|
| <i>d</i> · 33       |                                            |
| A.D., 1995, and was | duly recorded in Plat                      |
| No. 387             | duly recorded in Plat<br>drawer BB54       |

CITY OF GRAND JUNCTION APPROVAL

mark Elchen

City Manager