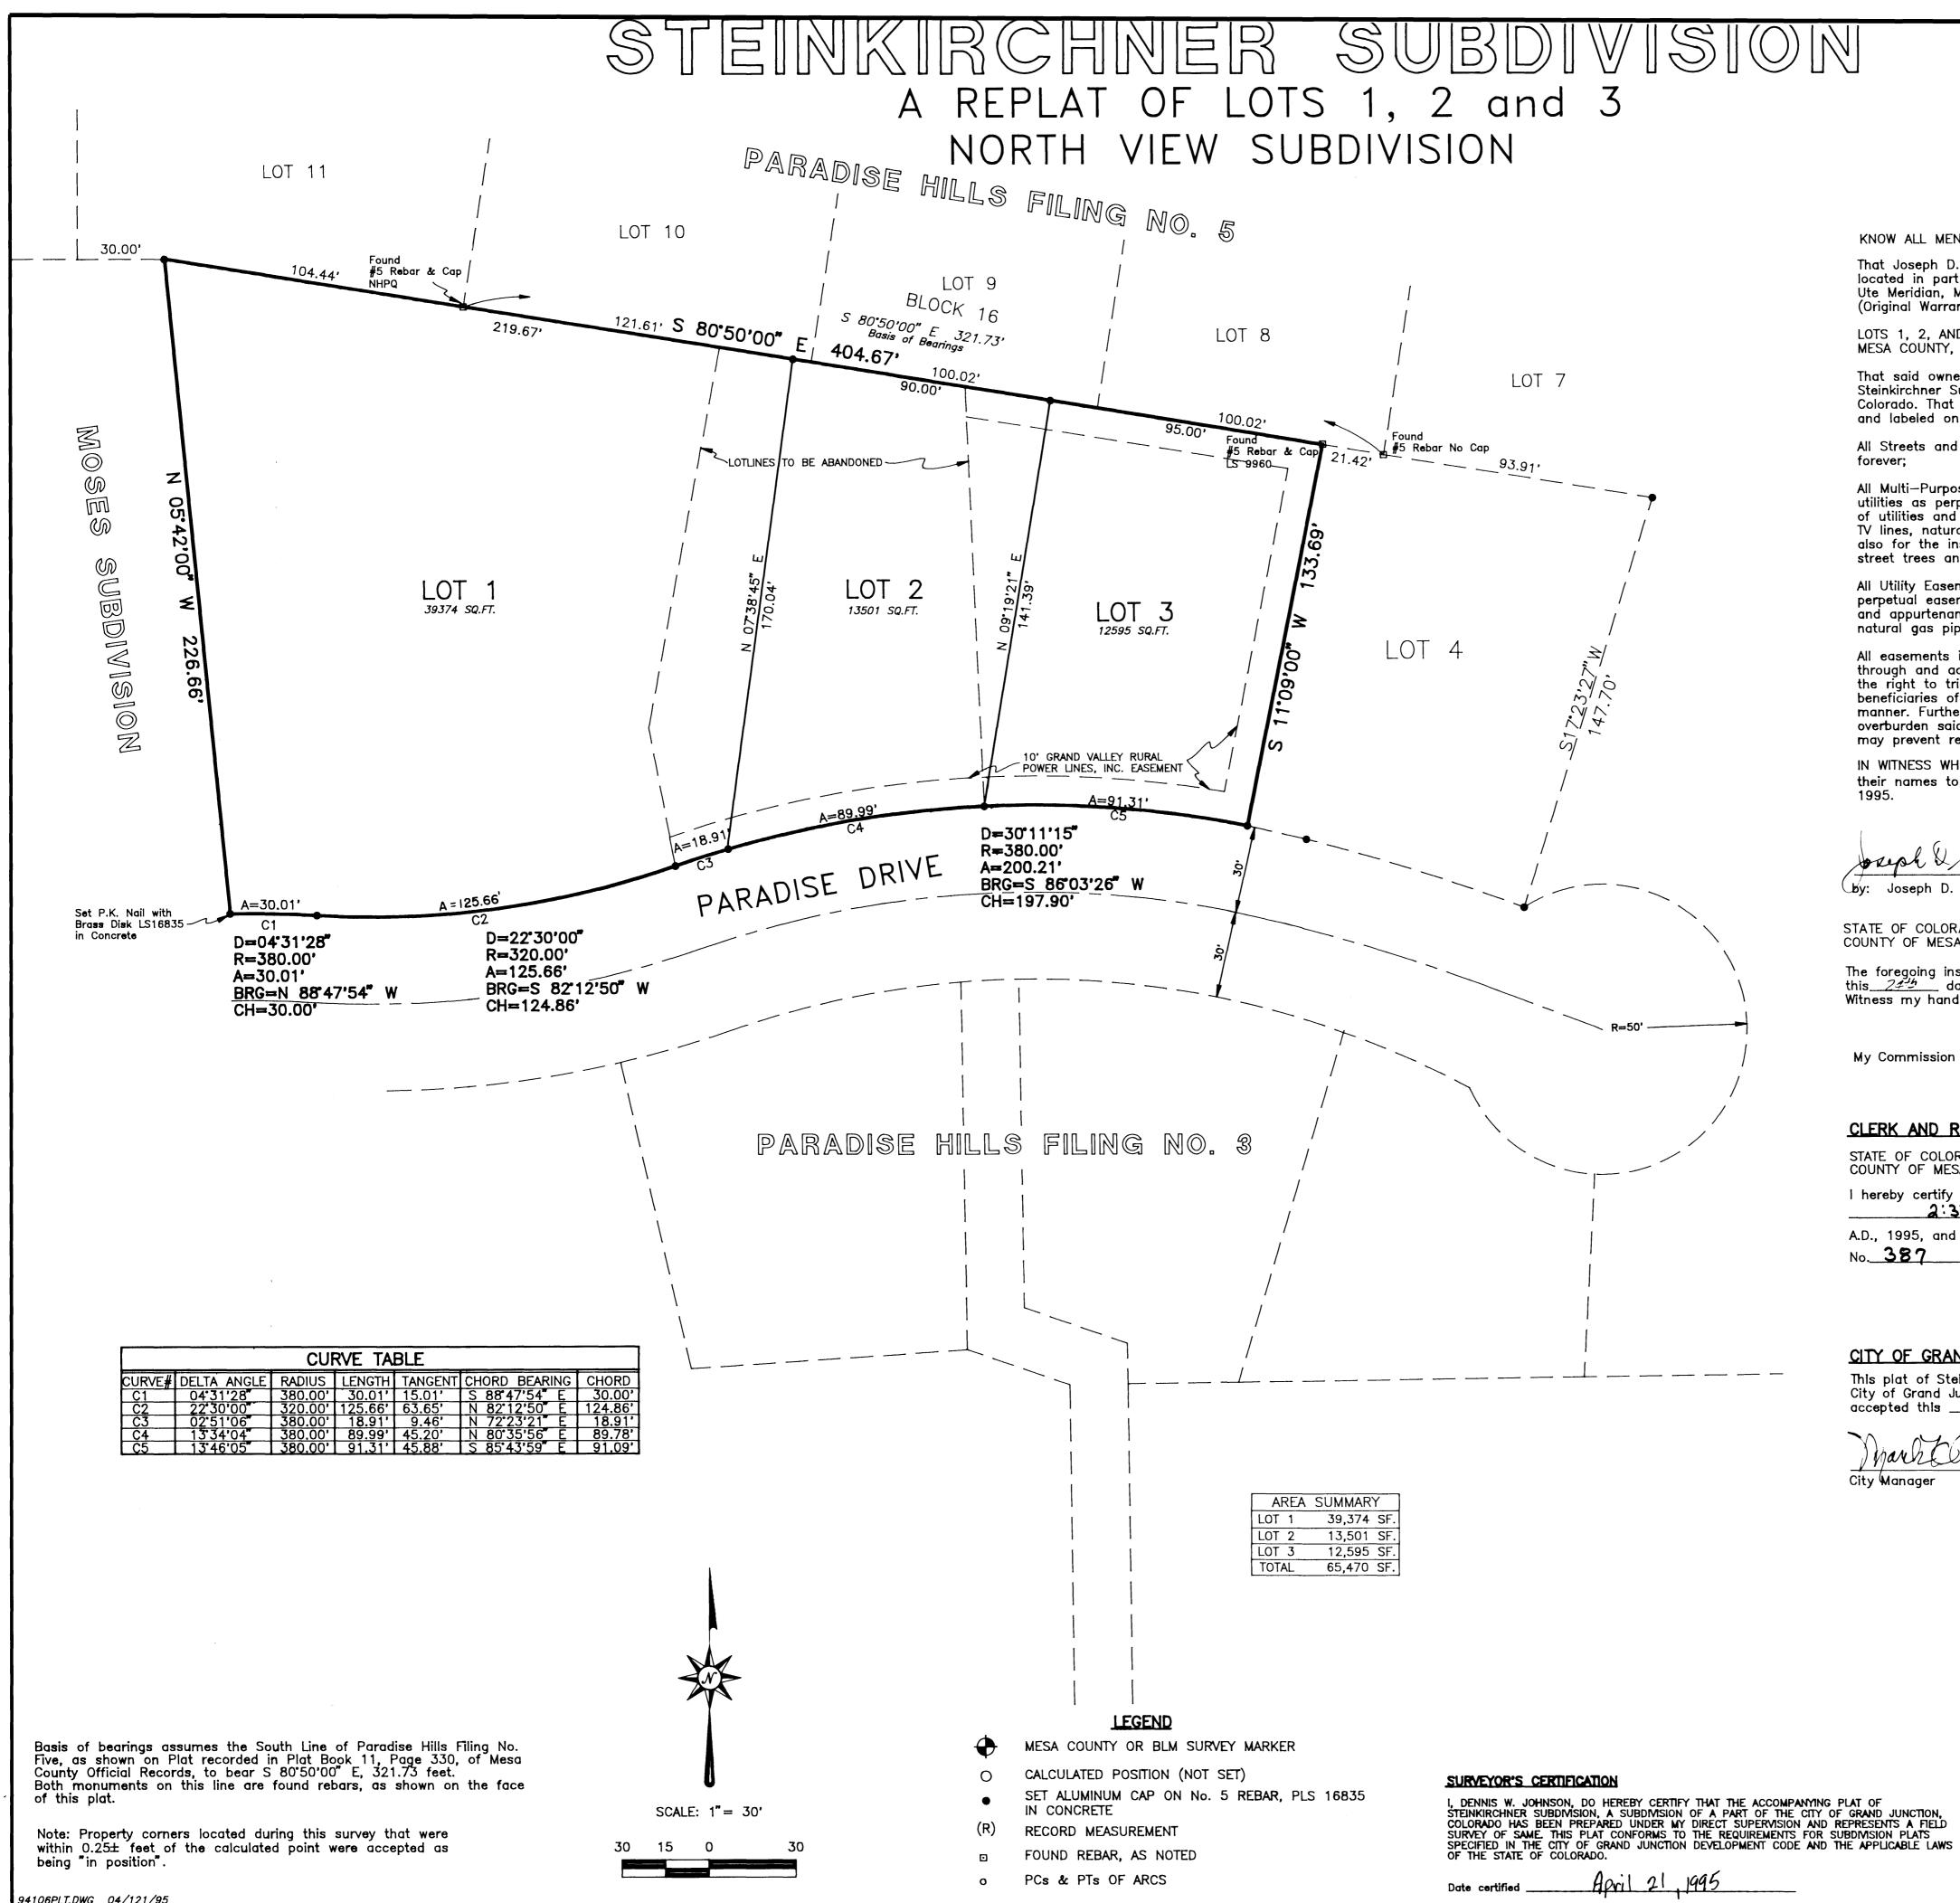

## DEDICATION

KNOW ALL MEN BY THESE PRESENTS:

MESA COUNTY, COLORADO.

forever;

street trees and arade structures:

1995.

beeph & Steenbirchner

by: Joseph D. Steinkirchner