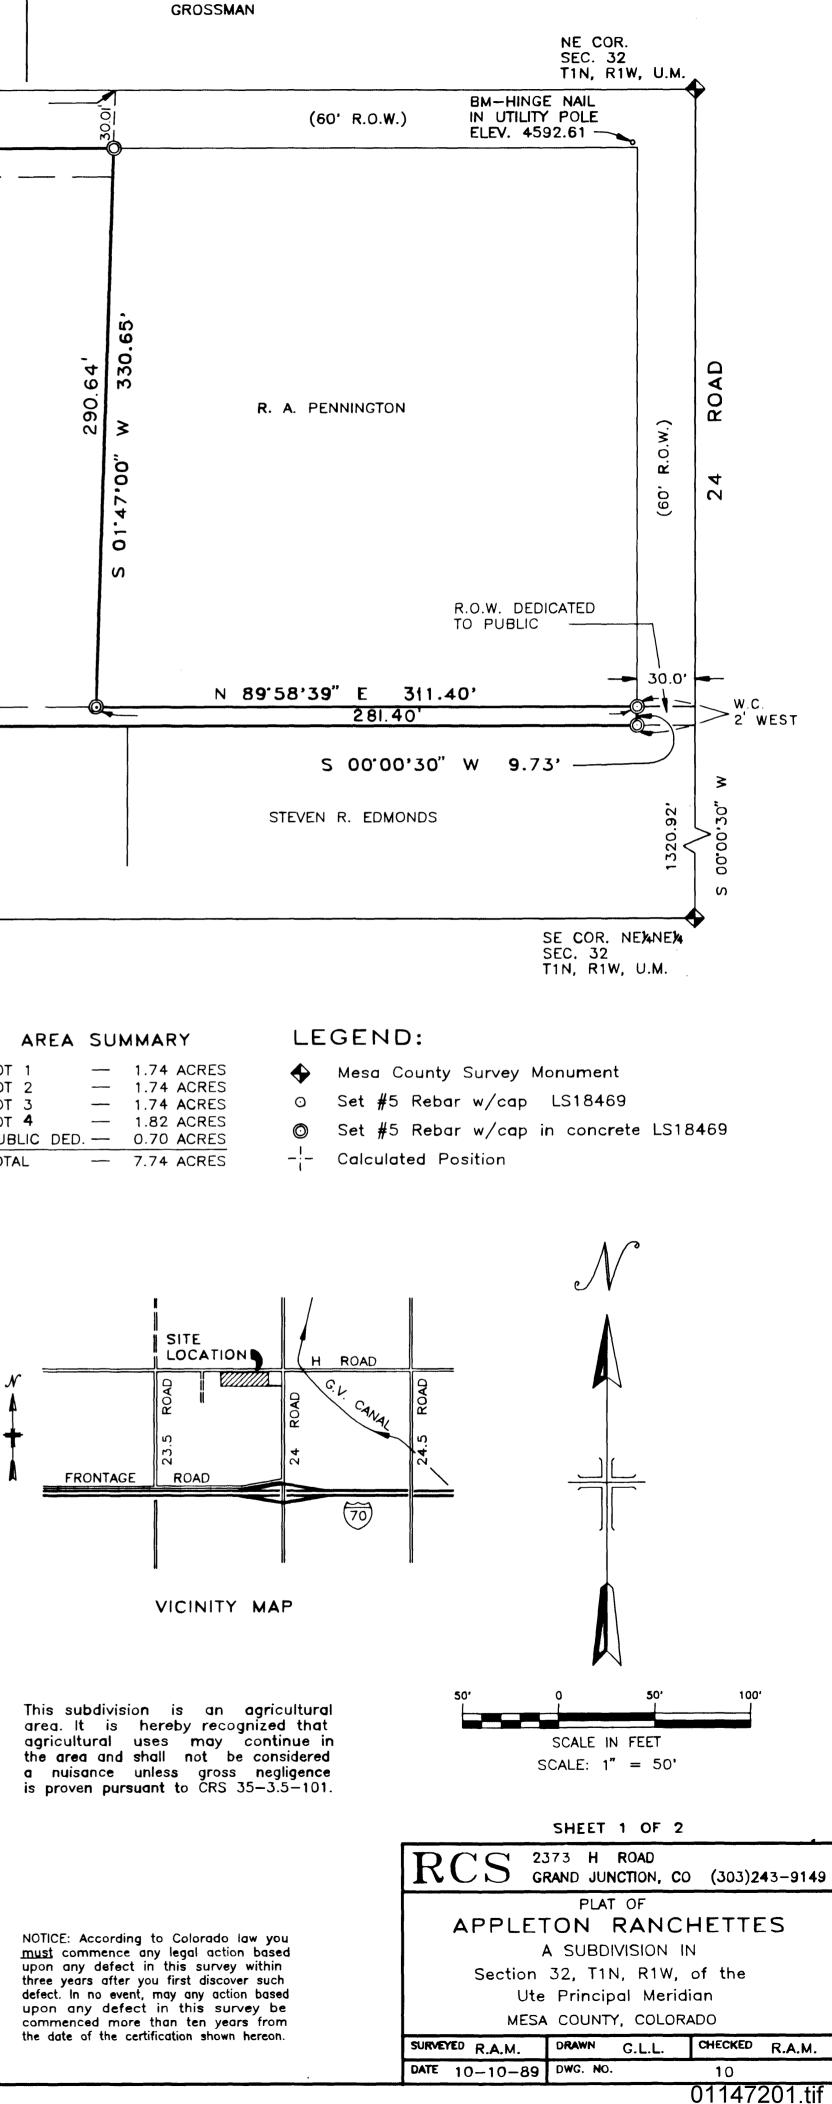

18469

Fichard A. Mason Colorado Reg. No. 18469

Oct 26, 1989 Date

| AREA                       | SUI | MMARY                    | LE      | G  |
|----------------------------|-----|--------------------------|---------|----|
| LOT 1                      |     | 1.74 ACRES               | <b></b> | Me |
| LOT 2<br>LOT 3             |     | 1.74 ACRES<br>1.74 ACRES | O       | Se |
| LOT <b>4</b><br>PUBLIC DED |     | 1.82 ACRES<br>0.70 ACRES | Ô       | Se |
| TOTAL                      |     | 7.74 ACRES               | -!-     | Сс |
|                            |     |                          | •       |    |