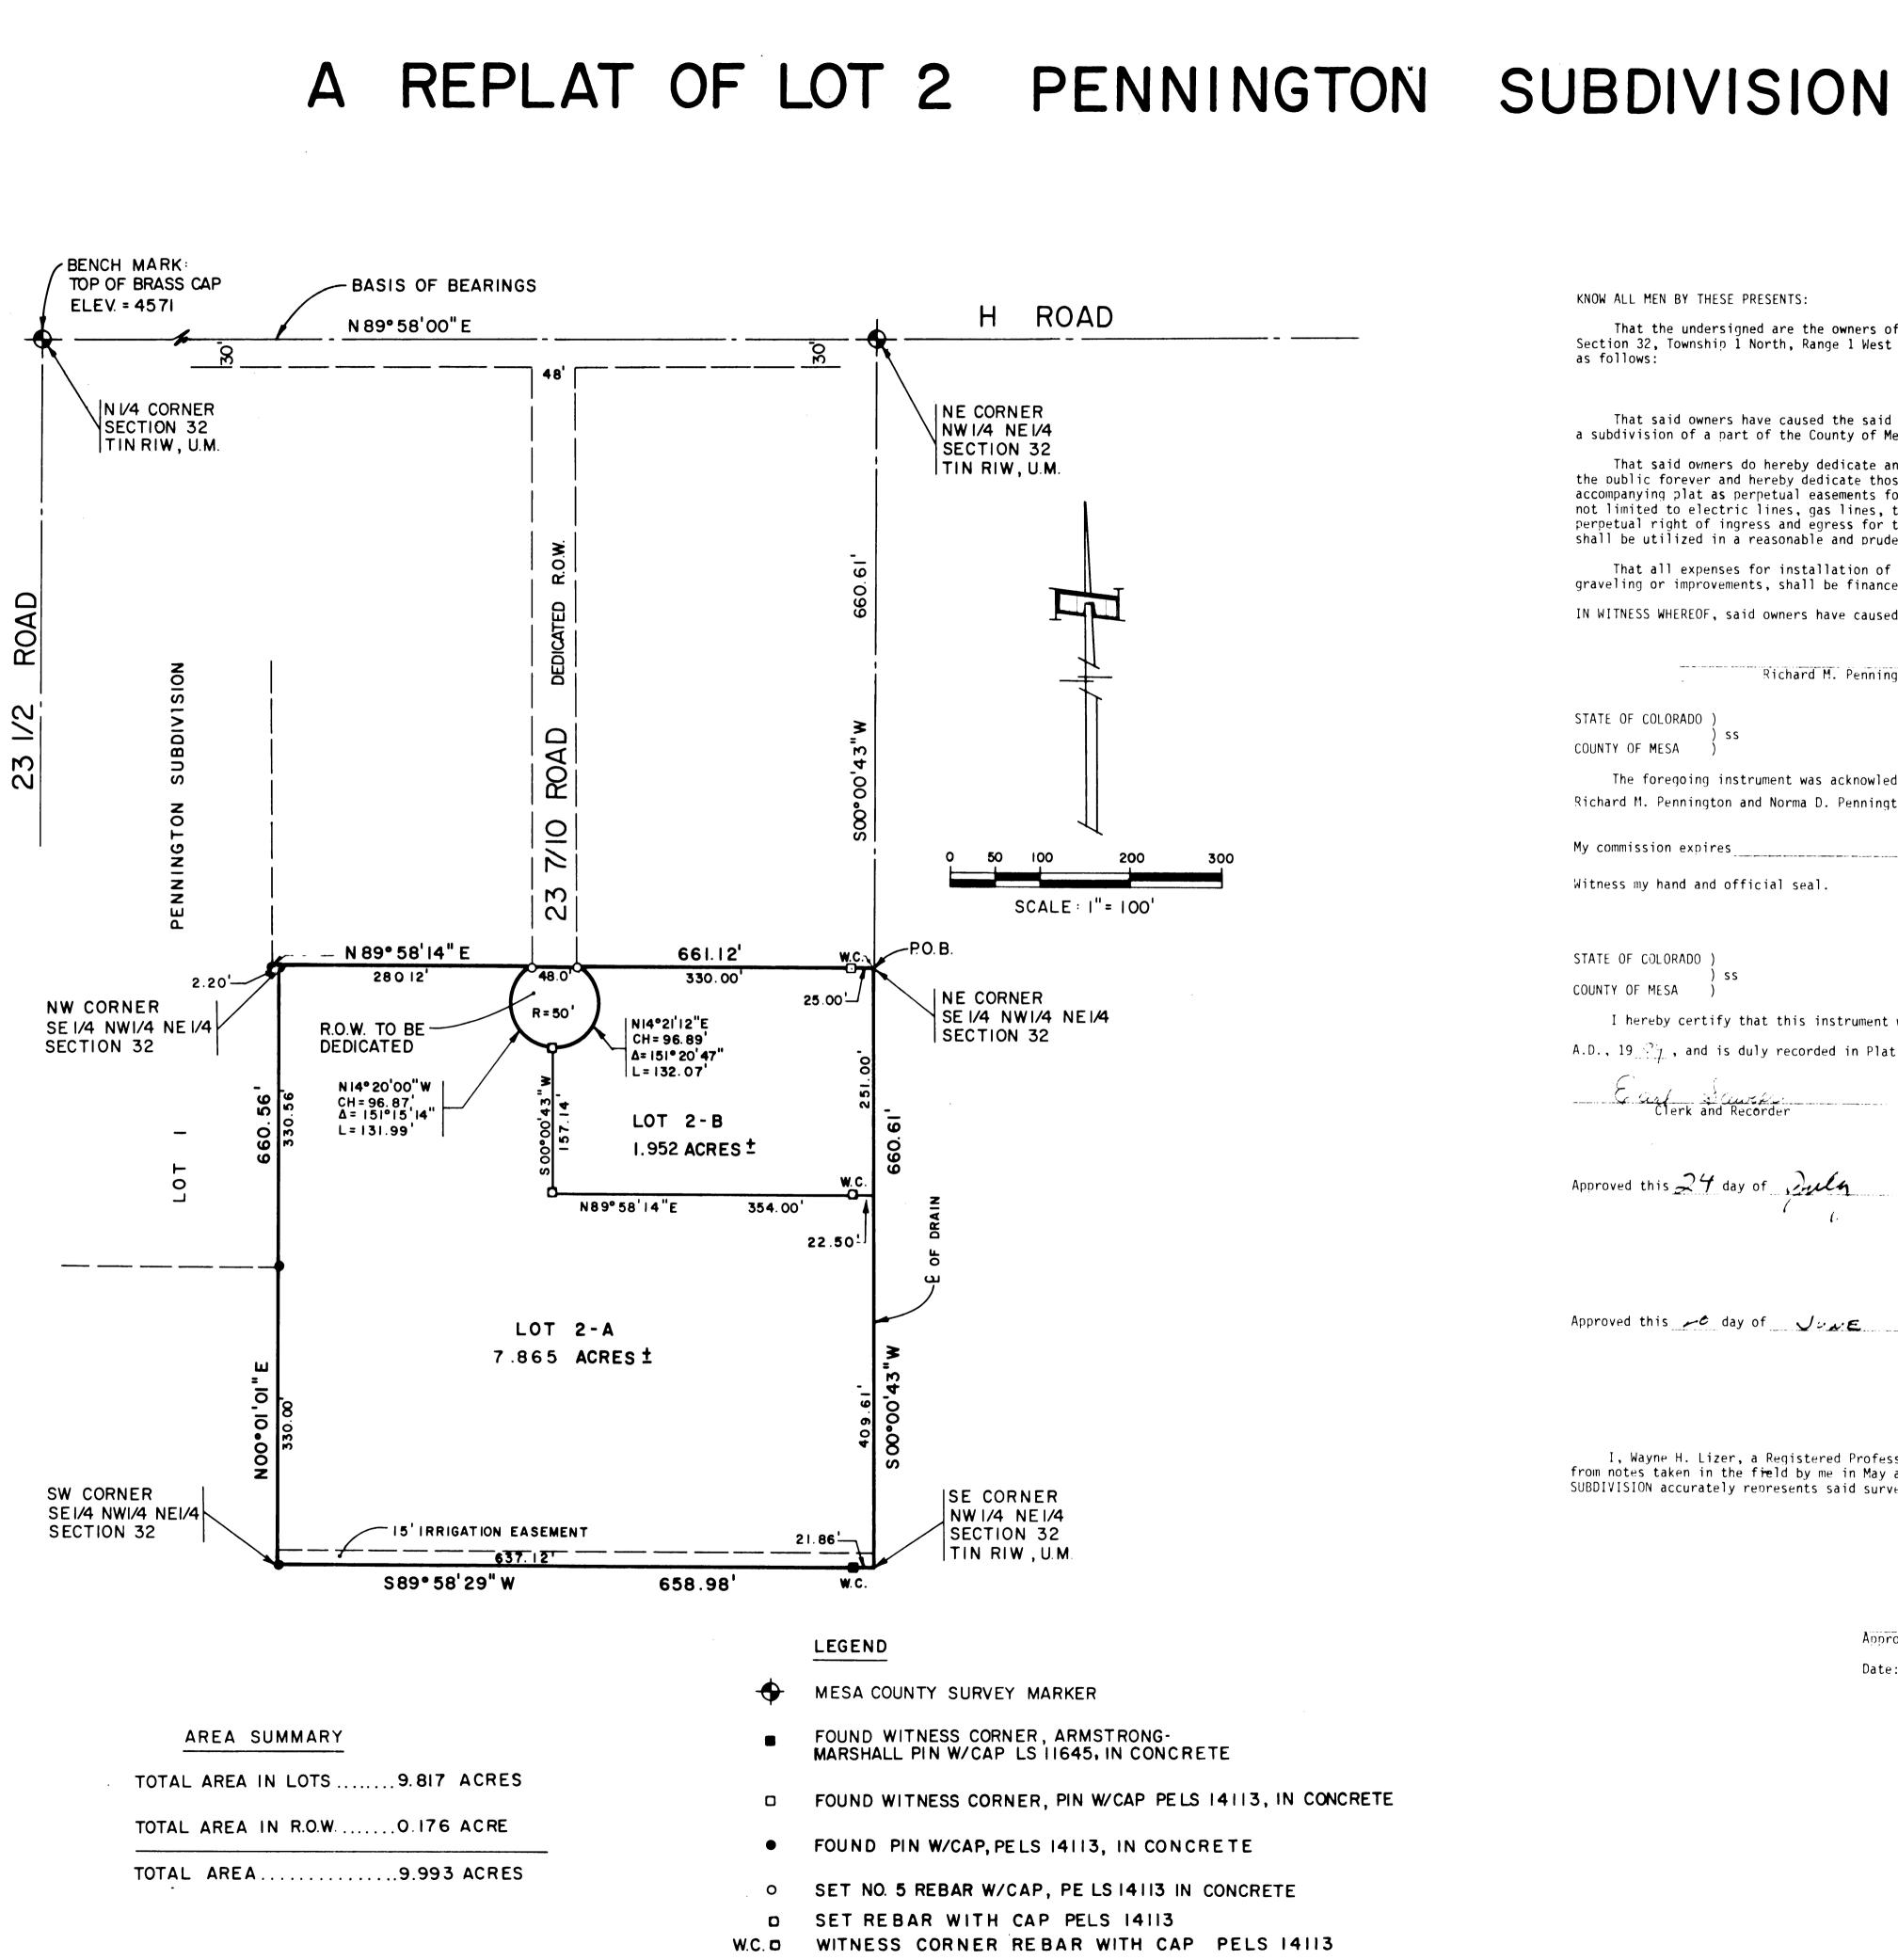

## DEDICATION

KNOW ALL MEN BY THESE PRESENTS:

That the undersigned are the owners of that real property situated in the Northwest Quarter of the Northeast Quarter of Section 32, Township 1 North, Range 1 West of the Ute Meridian in Mesa County, Colorado, and being more specifically described as follows:

Lot 2, Pennington Subdivision

That said owners have caused the said real property to be laid out and surveyed as A REPLAT OF LOT 2 PENNINGTON SUBDIVISION. a subdivision of a part of the County of Mesa.

That said owners do hereby dedicate and set apart all of the streets and roads as the public forever and hereby dedicate those portions of said real property which are accompanying plat as perpetual easements for the installation and maintenance of util not limited to electric lines, gas lines, telephone lines, together with the right to perpetual right of ingress and egress for the installation, maintenance and replacement shall be utilized in a reasonable and prudent manner. Utility easements are dedicated

| 01 | 147 | 7301 | .tif |
|----|-----|------|------|

| •                                                                                                                                                                                                                                                             |  |  |  |  |
|---------------------------------------------------------------------------------------------------------------------------------------------------------------------------------------------------------------------------------------------------------------|--|--|--|--|
| s shown on the accompanying plat to the use of<br>labeled as utility easements on the<br>ities and drainage facilities, including but<br>trim interfering trees and brush, with<br>ent of such lines. Said easements and rights<br>d to the PUBLIC UTILITIES. |  |  |  |  |
| r grading or landscaping, and for street<br>ty of Mesa.                                                                                                                                                                                                       |  |  |  |  |
| sday of, A.D., 19                                                                                                                                                                                                                                             |  |  |  |  |
| orma D. Pennington                                                                                                                                                                                                                                            |  |  |  |  |
| A.D., 19 by                                                                                                                                                                                                                                                   |  |  |  |  |
| Notary Public                                                                                                                                                                                                                                                 |  |  |  |  |
| M. this 25th day of July .<br>Reception No. 1521370 .                                                                                                                                                                                                         |  |  |  |  |
| Fees: \$ 1000 - 38                                                                                                                                                                                                                                            |  |  |  |  |
| mmission of the County of Mesa.                                                                                                                                                                                                                               |  |  |  |  |
| E<br>nmissioners of the County of Mesa.                                                                                                                                                                                                                       |  |  |  |  |
| ado, hereby certify that this plat was prepared<br>t this plat of A REPLAT OF LOT 2 PENNINGTON                                                                                                                                                                |  |  |  |  |
| TT 14898                                                                                                                                                                                                                                                      |  |  |  |  |
| mittee                                                                                                                                                                                                                                                        |  |  |  |  |
|                                                                                                                                                                                                                                                               |  |  |  |  |
| A REPLAT OF LOT 2<br>NNINGTON SUBDIVISION<br>MESA COUNTY, COLORADO                                                                                                                                                                                            |  |  |  |  |
| LIZER & ASSOCIATES                                                                                                                                                                                                                                            |  |  |  |  |
| NGINEERING & SURVEYING                                                                                                                                                                                                                                        |  |  |  |  |