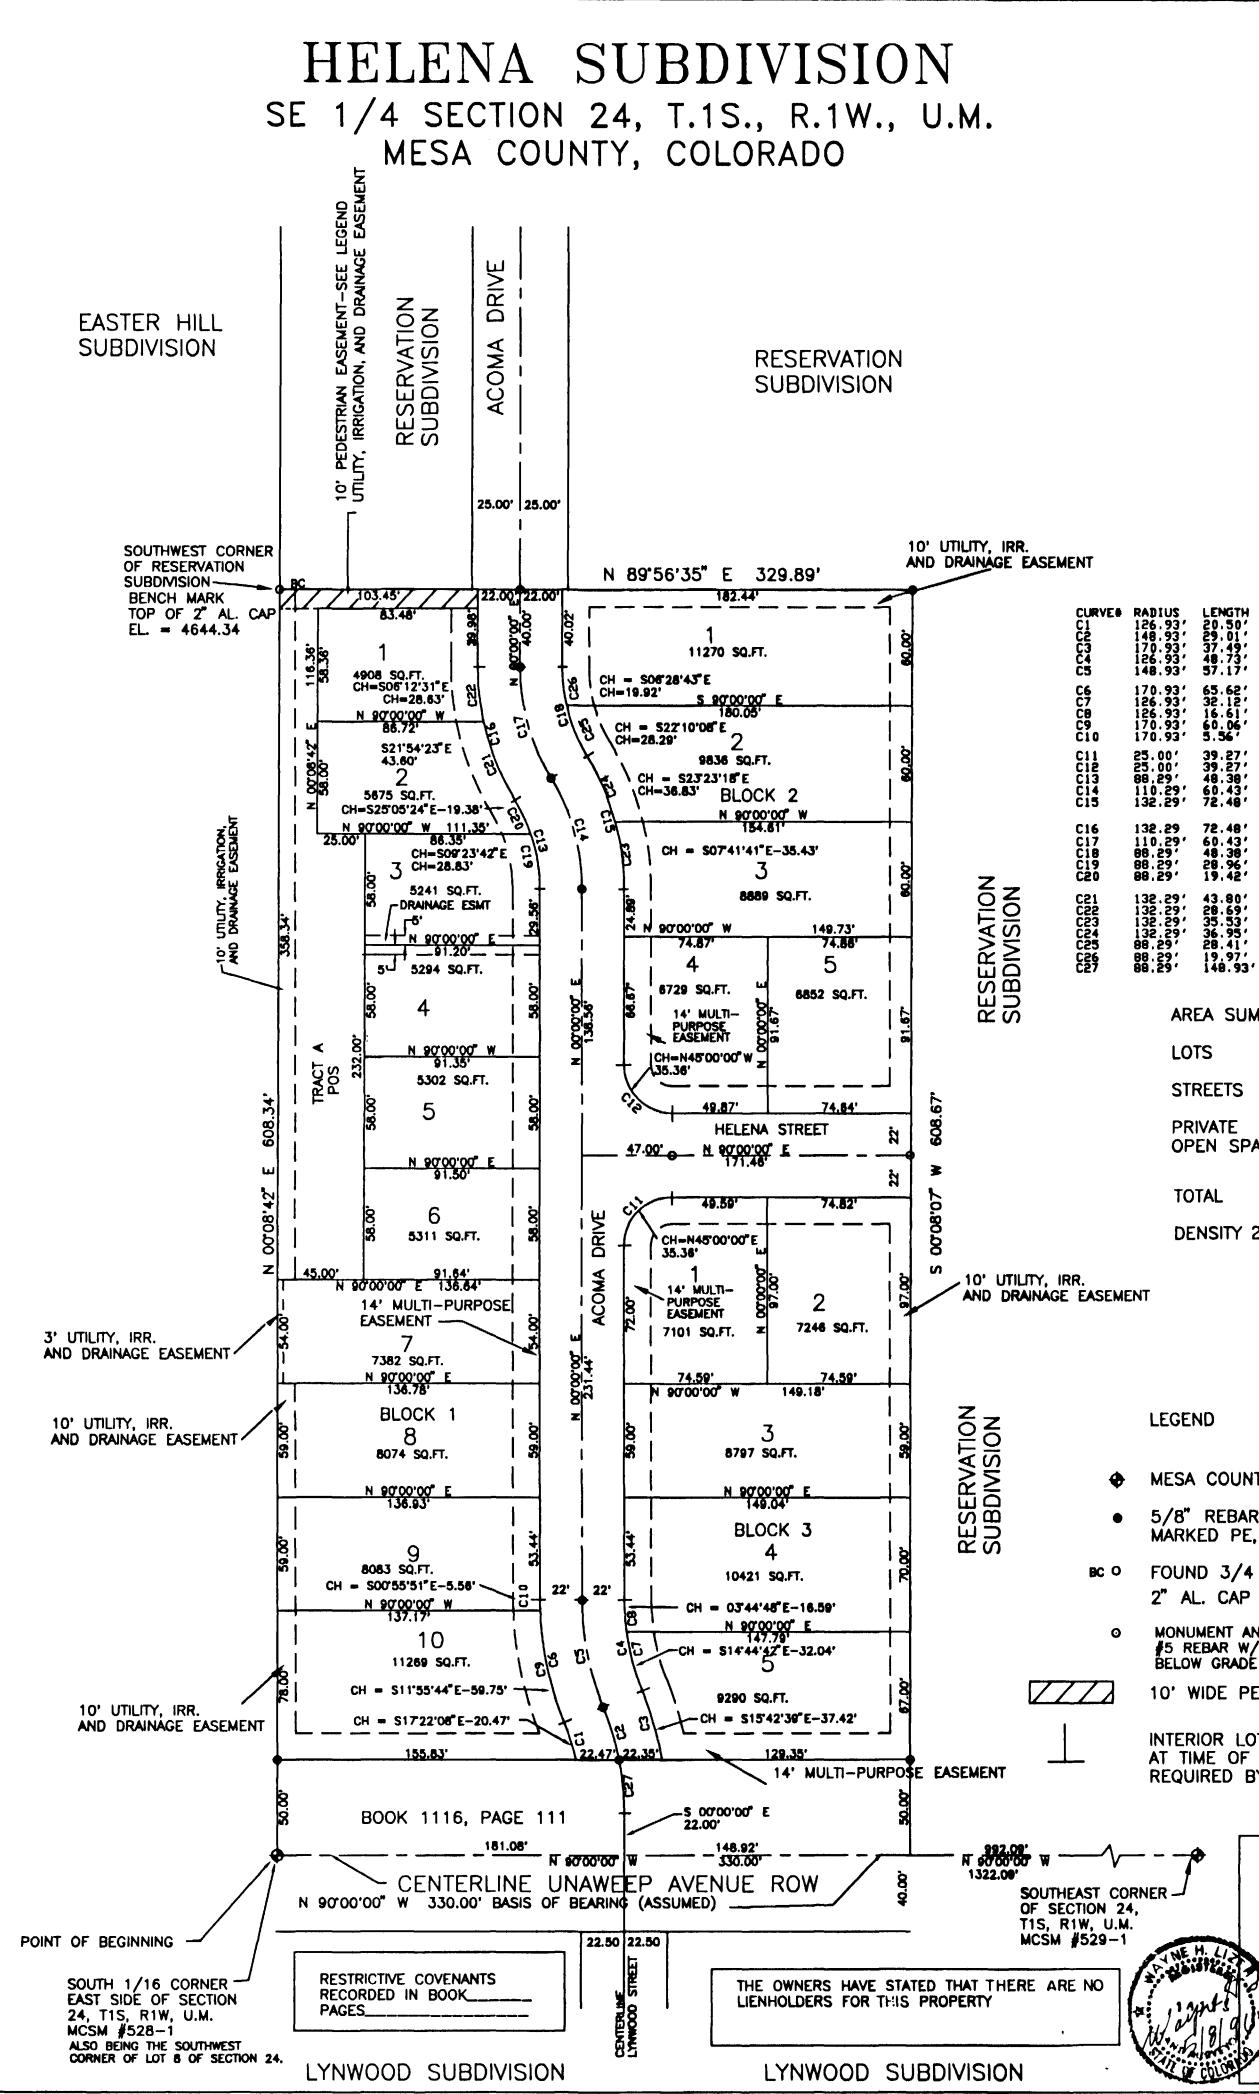

| 0' | 50'       | 100′  | 15 | io' |
|----|-----------|-------|----|-----|
| Ş  | SCALE: 1" | = 50' |    |     |

| RADIUS  | LENGTH  | CHORD          | CHURD BEARING | DELTA ANGLE    | TANGENT |
|---------|---------|----------------|---------------|----------------|---------|
| 126.93' | 20,50'  | 20.47          | S 17*22'00' E | 09'15'06'      | 10.27'  |
| 148.93' | 29,01'  | 29.96          | S 16*24'55' E | 11'09'33'      | 14.55'  |
| 170.93' | 37,49'  | 37.42          | S 15*42'39' E | 12'34'03'      | 18.82'  |
| 126.93' | 48,73'  | 48.43          | N 10*59'49' V | 21'59'44'      | 24.67'  |
| 148.93' | 57,17'  | 56.82          | N 10*59'49' V | 21'59'44'      | 28.94'  |
| 170.93' | 65.62'  | 65,22'         | N 10°59'49' V | 21 • 59 · 44 · | 33.22'  |
| 126.93' | 32.12'  | 32,04'         | N 14°44'42' V | 14 • 29 · 58 · | 16,15'  |
| 126.93' | 16.61'  | 16,59'         | N 03°44'48' V | 07 • 29 · 46 · | 8.32'   |
| 170.93' | 60.06'  | 59,75'         | N 11°53'44' V | 20 • 07 · 55 · | 30.34'  |
| 170.93' | 5.56'   | 5, <b>56</b> ' | N 00°53'51' V | 01 • 51 · 49 · | 2.78'   |
| 23.00'  | 39.27'  | 35.36'         | N 45°00'00' E | 90°00'00'      | 25.00'  |
| 25.00'  | 39.27'  | 35.36'         | N 45°00'00' V | 90°00'00'      | 25.00'  |
| 88,29'  | 48.38'  | 47.77'         | S 15°41'39' E | 31°23'35'      | 24.81'  |
| 110.29' | 60.43'  | 59.68'         | S 15°41'39' E | 31°23'35'      | 30.99'  |
| 132.29' | 72.48'  | 71.58'         | S 15°41'39' E | 31°23'35'      | 37.18'  |
| 132.29  | 72.48'  | 71.58'         | N 15*41'38' V | 31*23'35'      | 37.18'  |
| 110.29' | 60.43'  | 59.68'         | N 15*41'38' V | 31*23'35'      | 30.99'  |
| 88.29'  | 48.38'  | 47.77'         | N 15*41'38' V | 31*23'35'      | 24.81'  |
| 88.29'  | 28.96'  | 28.83'         | S 09*23'42' E | 18*47'31'      | 14.61'  |
| 88.29'  | 19.42'  | 19.38'         | S 25*05'24' E | 12*36'04'      | 9.75'   |
| 132.29' | 43.80'  | 43.60'         | N 21.54'23' V | 18*58'07'      | 22.10'  |
| 132.29' | 28.69'  | 28.63'         | N 06.12'31' V | 12*25'28'      | 14.40'  |
| 132.29' | 35.53'  | 35.43'         | S 07.41'41' E | 15*23'23'      | 17.87'  |
| 132.29' | 36.95'  | 36.83'         | S 23.23'18' E | 16*00'12'      | 18.60'  |
| 88.29'  | 28.41'  | 28.29'         | N 22.10'08' V | 18*26'09'      | 14.33'  |
| 88.29'  | 19.97'  | 19.92          | N 06.28'43' V | 12*57'26'      | 10.03'  |
| 88.29'  | 148.93' | 28.13          | N 05.25'51' V | 10*51'42'      | 14.13   |

| LOTS                  | 3.515 AC.            | 76.3%   |
|-----------------------|----------------------|---------|
| STREETS               | 0.774 AC.            | 16.8%   |
| PRIVATE<br>OPEN SPACE | 0.320 AC.<br>(POS)   | 6.9%    |
| TOTAL .               | 4.609 AC.            | 100.05  |
| DENSITY 20            | LOTS/4.609 AC. =4.34 | LOTS/AC |

|                                                                                                                                                                                                                                                                                                                                                                                                                                                                                                                                                                                                                                                                                                                                                                                                                                                                                                                                                                                                       | DEDICATION                                                                                                                                                                                                                                                                                                                                                                                                                                                                                                                                                                                                                                                                                                                                                                                                                                                                                                                                                                                                                                                                                                                                                                                                                                                                                                                                                                                                                                                                                                                                                                                                                                                                                                                                                                                                                                                                                                                                                                                                                                                                                                                               |
|-------------------------------------------------------------------------------------------------------------------------------------------------------------------------------------------------------------------------------------------------------------------------------------------------------------------------------------------------------------------------------------------------------------------------------------------------------------------------------------------------------------------------------------------------------------------------------------------------------------------------------------------------------------------------------------------------------------------------------------------------------------------------------------------------------------------------------------------------------------------------------------------------------------------------------------------------------------------------------------------------------|------------------------------------------------------------------------------------------------------------------------------------------------------------------------------------------------------------------------------------------------------------------------------------------------------------------------------------------------------------------------------------------------------------------------------------------------------------------------------------------------------------------------------------------------------------------------------------------------------------------------------------------------------------------------------------------------------------------------------------------------------------------------------------------------------------------------------------------------------------------------------------------------------------------------------------------------------------------------------------------------------------------------------------------------------------------------------------------------------------------------------------------------------------------------------------------------------------------------------------------------------------------------------------------------------------------------------------------------------------------------------------------------------------------------------------------------------------------------------------------------------------------------------------------------------------------------------------------------------------------------------------------------------------------------------------------------------------------------------------------------------------------------------------------------------------------------------------------------------------------------------------------------------------------------------------------------------------------------------------------------------------------------------------------------------------------------------------------------------------------------------------------|
|                                                                                                                                                                                                                                                                                                                                                                                                                                                                                                                                                                                                                                                                                                                                                                                                                                                                                                                                                                                                       | KNOW ALL MEN BY THESE PRESENTS:<br>That the undersigned are the owners of that real property being located in the Southeast Quarter of<br>Section 24, Township 1 South, Range 1 West of the Ute Meridian in Mesa County, Colorado, as recorded<br>in Book 2024, page 576 and Book 1005, page: 524 – of the deed redords of Mesa County,<br>Colorado, and being more specifically described as follows:                                                                                                                                                                                                                                                                                                                                                                                                                                                                                                                                                                                                                                                                                                                                                                                                                                                                                                                                                                                                                                                                                                                                                                                                                                                                                                                                                                                                                                                                                                                                                                                                                                                                                                                                   |
|                                                                                                                                                                                                                                                                                                                                                                                                                                                                                                                                                                                                                                                                                                                                                                                                                                                                                                                                                                                                       | Beginning at the Southwest corner of Lot 8 of Section 24, T1S, R1W of the Ute Meridian in Mesa County,<br>Colorado; thence N00'08'42"E 658.34 feet; thence N89'56'35"E 329.89 feet' thence S00'08'07"W 658.67<br>feet; thence S90'00'00"W 330.00 feet along the South line of said Lot 8 to the point of beginning,<br>EXCEPT the South 50 feet for County Road, leaving a net area of 4.609 acres, more or less.                                                                                                                                                                                                                                                                                                                                                                                                                                                                                                                                                                                                                                                                                                                                                                                                                                                                                                                                                                                                                                                                                                                                                                                                                                                                                                                                                                                                                                                                                                                                                                                                                                                                                                                        |
| N                                                                                                                                                                                                                                                                                                                                                                                                                                                                                                                                                                                                                                                                                                                                                                                                                                                                                                                                                                                                     | That said owners have caused the said real property to be laid out and surveyed as HELENA<br>SUBDMSION, a subdivision of a part of the City of Grand Junction, County of Mesa, State of Colorado.                                                                                                                                                                                                                                                                                                                                                                                                                                                                                                                                                                                                                                                                                                                                                                                                                                                                                                                                                                                                                                                                                                                                                                                                                                                                                                                                                                                                                                                                                                                                                                                                                                                                                                                                                                                                                                                                                                                                        |
| 0' 50' 100' 150'<br>SCALE: 1" = 50'                                                                                                                                                                                                                                                                                                                                                                                                                                                                                                                                                                                                                                                                                                                                                                                                                                                                                                                                                                   | <ul> <li>That said owners do hereby dedicate and set apart real property as shown and labeled on the accompanying plat as follows:</li> <li>All Streets and Rights-of-Way to the City of Grand Junction for the use of the public forever;</li> <li>All Private Open Space ((POS) TRACT A), to the owners (Homeowners Association) of Lots and Tracts platted for the purpose of a storm retention basin, to be maintained by the homeowner's association.</li> <li>All Multi-Purpose Easements to the City of Grand Junction for the use of public utilities as perpetual easements for the installation, operation, maintenance and repair of utilities and appurtenances thereto including, but not limited to electric lines, cable TV lines, natural gas pipelines, sanitary sewer lines, water lines, telephone lines, and also for the installation and maintenance of traffic control facilities, street lighting, street trees and grade structures;</li> <li>All Utility Easements to the City of Grand Junction for the use of public utilities as perpetual easements for the installation, operation, maintenance of traffic control facilities, street lighting, street trees and grade structures;</li> <li>All Utility Easements to the City of Grand Junction for the use of public utilities as perpetual easements for the installation, operation, maintenance and repair of utilities and appurtenances thereto including, but not limited to electric lines, cable TV lines, natural gas pipelines, sanitary sewer lines, water lines and telephone lines.</li> <li>All Utility Easements to the City of Grand Junction for the use of public utilities as perpetual easements for the installation, operation, maintenance and repair of utilities and appurtenances thereto including, but not limited to electric lines, cable TV lines, natural gas pleplines, sanitary sewer lines, water lines and telephone lines.</li> <li>All Irrigation Easements to the owners (Homeowners Association) of the lots and tracts hereby platted as perpetual easements for the installation, operation, mainten</li></ul> |
| IUSLENGTHCHORDCHORDDEARINGDELTAANGLETANGENT $193'$ $20.50'$ $20.47'$ $S$ $17*22'08'$ $09*15'06'$ $10.27'$ $193'$ $29.01'$ $28.96'$ $S$ $16*24'55'$ $E$ $11*09'33'$ $14.55'$ $193'$ $37.49'$ $37.42'$ $S$ $15*42'39'$ $E$ $12*34'03'$ $18.82'$ $193'$ $37.49'$ $37.42'$ $S$ $15*42'39'$ $E$ $12*34'03'$ $18.82'$ $193'$ $57.17'$ $56.82'$ $N$ $10*59'49'$ $21*59'44'$ $28.94'$ $193'$ $57.17'$ $56.82'$ $N$ $10*59'49'$ $21*59'44'$ $33.22'$ $193'$ $65.62'$ $65.22'$ $N$ $10*59'49'$ $21*59'44'$ $33.22'$ $193'$ $32.12'$ $32.04'$ $N$ $14*44'42'$ $14*29'58'$ $16.15'$ $193'$ $35.56'$ $5.56'$ $N$ $00*55'51'$ $01*51'49'$ $2.78'$ $193'$ $5.56'$ $5.56'$ $N$ $00*55'51'$ $01*51'49'$ $2.78'$ $00'$ $39.27'$ $35.36'$ $N$ $45*00'00'$ $90*00'00'$ $25.00'$ $29'$ $48.38'$ $47.77'$ $S$ $15*41'39'$ $31*23'35'$ $37.18'$ $29'$ $60.43'$ $59.68'$ $S$ $15*41'39'$ $31*23'35'$ $37.18'$ $29'$ $72.48'$ $71.58'$ $N$ $15*41'38'$ $31*23'35'$ $37.9'$ $29'$ $48.38'$ $71.58'$ $N$ $15*41'38'$ $31*23'35'$ | <ul> <li>All Drainage Easements to the owners (Homeowners Association) of lots and tracts hereby platted as perpetual easements for the conveyance of runoff water which originates within the area hereby platted or from upstream areas, through natural or man-made facilities above or below ground;</li> <li>All irrigation easements to the owner's (Homeowner's Association) of the lots and tracts hereby platted as perpetual easements for the installation, operation, maintenance and repair of privte irrigation systems.</li> <li>All pedestrian easements to the City of Grand Junction for the use of the public forever.</li> <li>All easements include the right of ingress and egress on, along, over, under, and through and across by the beneficiaries, their successors, or assigns, together with the right to trim or remove interfering trees and brush, and in Drainage and Detention/Retention easements to the right to dredge; provide, however, that the beneficiaries of said easements shall utilize the same in a reasonable and prudent manner. Furthermore, the owners of lots or tracts hereby platted as a set shall not burden nor overburden said easements by erecting or placing any improvements thereon which may prevent reasonable ingress and egress to and from the easement.</li> </ul>                                                                                                                                                                                                                                                                                                                                                                                                                                                                                                                                                                                                                                                                                                                                                                                                 |
| 29' 28.96' 28.83' \$ 09*23'42' E 18*47'31' 14.61'<br>29' 19.42' 19.36' \$ 25*05'24' E 12*36'04' 9.75'                                                                                                                                                                                                                                                                                                                                                                                                                                                                                                                                                                                                                                                                                                                                                                                                                                                                                                 |                                                                                                                                                                                                                                                                                                                                                                                                                                                                                                                                                                                                                                                                                                                                                                                                                                                                                                                                                                                                                                                                                                                                                                                                                                                                                                                                                                                                                                                                                                                                                                                                                                                                                                                                                                                                                                                                                                                                                                                                                                                                                                                                          |
| .29'       43.80'       43.60'       N 21*54'23' V       18*58'07'       22.10'         .29'       28.69'       28.63'       N 06*12'31' V       12*25'28'       14.40'         .29'       35.53'       35.43'       \$ 07*41'41' E       15*23'23'       17.87'         .29'       36.95'       36.83'       \$ 23*23'18' E       16*00'12'       18.60'         29'       28.41'       28.29' N       N 22*10'08' V       18*26'09'       14.33'         29'       19.97'       19.92 N       N 05*25'51' V       10*51'42'       14.13         29'       148.93'       28.13 N       N 05*25'51' V       10*51'42'       14.13                                                                                                                                                                                                                                                                                                                                                                     | IN WITNESS WHEREOF, said owners have caused their names to be hereunto subscribed this E day of May A.D., 1996.                                                                                                                                                                                                                                                                                                                                                                                                                                                                                                                                                                                                                                                                                                                                                                                                                                                                                                                                                                                                                                                                                                                                                                                                                                                                                                                                                                                                                                                                                                                                                                                                                                                                                                                                                                                                                                                                                                                                                                                                                          |
| LOTS       3.515 AC.       76.3%         STREETS       0.774 AC.       16.8%         PRIVATE OPEN SPACE (POS)       0.320 AC.       6.9%         TOTAL       4.609 AC.       100.05         DENSITY 20 (LOTS/4.609 AC. =4.34 LOTS/AC.                                                                                                                                                                                                                                                                                                                                                                                                                                                                                                                                                                                                                                                                                                                                                                 | STATE OF COLORADO<br>COUNTY OF MESA<br>The foreguing difference of the state of the sta       |
|                                                                                                                                                                                                                                                                                                                                                                                                                                                                                                                                                                                                                                                                                                                                                                                                                                                                                                                                                                                                       |                                                                                                                                                                                                                                                                                                                                                                                                                                                                                                                                                                                                                                                                                                                                                                                                                                                                                                                                                                                                                                                                                                                                                                                                                                                                                                                                                                                                                                                                                                                                                                                                                                                                                                                                                                                                                                                                                                                                                                                                                                                                                                                                          |
| EGEND                                                                                                                                                                                                                                                                                                                                                                                                                                                                                                                                                                                                                                                                                                                                                                                                                                                                                                                                                                                                 | CLERK AND RECORDER'S CERTIFICATE<br>STATE OF COLORADO)<br>COUNTY OF MESA )                                                                                                                                                                                                                                                                                                                                                                                                                                                                                                                                                                                                                                                                                                                                                                                                                                                                                                                                                                                                                                                                                                                                                                                                                                                                                                                                                                                                                                                                                                                                                                                                                                                                                                                                                                                                                                                                                                                                                                                                                                                               |
| IESA COUNTY SURVEY MARKER                                                                                                                                                                                                                                                                                                                                                                                                                                                                                                                                                                                                                                                                                                                                                                                                                                                                                                                                                                             | I hereby certify that this instrument was filed in my office at <u>10:18</u> O'clock A.M. this <u>20</u> day of <u>Aus</u> , A.D.,<br>19 <u>96</u> , and is duly recorded in Plat Book Na. <u>15</u> , Page <u>142</u> , Reception No. <u>1768425</u>                                                                                                                                                                                                                                                                                                                                                                                                                                                                                                                                                                                                                                                                                                                                                                                                                                                                                                                                                                                                                                                                                                                                                                                                                                                                                                                                                                                                                                                                                                                                                                                                                                                                                                                                                                                                                                                                                    |
| /8" REBAR WITH CAP SET IN CONC.<br>ARKED PE, PLS 14113                                                                                                                                                                                                                                                                                                                                                                                                                                                                                                                                                                                                                                                                                                                                                                                                                                                                                                                                                | Drawer No. <u>CC57</u>                                                                                                                                                                                                                                                                                                                                                                                                                                                                                                                                                                                                                                                                                                                                                                                                                                                                                                                                                                                                                                                                                                                                                                                                                                                                                                                                                                                                                                                                                                                                                                                                                                                                                                                                                                                                                                                                                                                                                                                                                                                                                                                   |
| DUND 3/4 " REBAR SET IN CONC., ACCEPTED THIS SURVEY.<br>AL. CAP SET ON REBAR MARKED P.E., P.L.S. 14113, 1996                                                                                                                                                                                                                                                                                                                                                                                                                                                                                                                                                                                                                                                                                                                                                                                                                                                                                          | Clerk and Recorder Deputy                                                                                                                                                                                                                                                                                                                                                                                                                                                                                                                                                                                                                                                                                                                                                                                                                                                                                                                                                                                                                                                                                                                                                                                                                                                                                                                                                                                                                                                                                                                                                                                                                                                                                                                                                                                                                                                                                                                                                                                                                                                                                                                |
| ONUMENT AND BOX TO BE SET WITHIN 6 MONTHS AFTER PAVING<br>5 REBAR W/CAP MARKED P.E., P.L.S. 14113 SET 6"<br>ELOW GRADE IN MONUMENT BOX                                                                                                                                                                                                                                                                                                                                                                                                                                                                                                                                                                                                                                                                                                                                                                                                                                                                | CITY APPROVAL                                                                                                                                                                                                                                                                                                                                                                                                                                                                                                                                                                                                                                                                                                                                                                                                                                                                                                                                                                                                                                                                                                                                                                                                                                                                                                                                                                                                                                                                                                                                                                                                                                                                                                                                                                                                                                                                                                                                                                                                                                                                                                                            |
| D' WIDE PEDESTRIAN EASEMENT<br>TERIOR LOT CORNERS TO BE SET<br>T TIME OF CLOSING OF LOT AS<br>EQUIRED BY LAW.                                                                                                                                                                                                                                                                                                                                                                                                                                                                                                                                                                                                                                                                                                                                                                                                                                                                                         | This Plat of HELENA SUBDIVISION, a subdivision of a part of the City of Grand Junction, County of Mesa, and<br>State of Colokado, was Approved and accepted this day of A.D., 19 <u>46</u> .<br>(AAAACICAAAA<br>City Manager<br>President of Council                                                                                                                                                                                                                                                                                                                                                                                                                                                                                                                                                                                                                                                                                                                                                                                                                                                                                                                                                                                                                                                                                                                                                                                                                                                                                                                                                                                                                                                                                                                                                                                                                                                                                                                                                                                                                                                                                     |
|                                                                                                                                                                                                                                                                                                                                                                                                                                                                                                                                                                                                                                                                                                                                                                                                                                                                                                                                                                                                       |                                                                                                                                                                                                                                                                                                                                                                                                                                                                                                                                                                                                                                                                                                                                                                                                                                                                                                                                                                                                                                                                                                                                                                                                                                                                                                                                                                                                                                                                                                                                                                                                                                                                                                                                                                                                                                                                                                                                                                                                                                                                                                                                          |
| I, Wayne H. Lizer, a registered Professional Land Surveyor<br>of Helena Subdivision, a subdivision of the City of Grand Junction,<br>supervision and that this plat represents said survey, and that th<br>Zoning and Development Code of the City of Grand Junction, and                                                                                                                                                                                                                                                                                                                                                                                                                                                                                                                                                                                                                                                                                                                             | in the State of Colorado, hereby certify that this plat<br>was prepared from notes taken in the field under my<br>his plat conforms to all applicable requirements of the<br>MESA COUNTY COLORADO                                                                                                                                                                                                                                                                                                                                                                                                                                                                                                                                                                                                                                                                                                                                                                                                                                                                                                                                                                                                                                                                                                                                                                                                                                                                                                                                                                                                                                                                                                                                                                                                                                                                                                                                                                                                                                                                                                                                        |