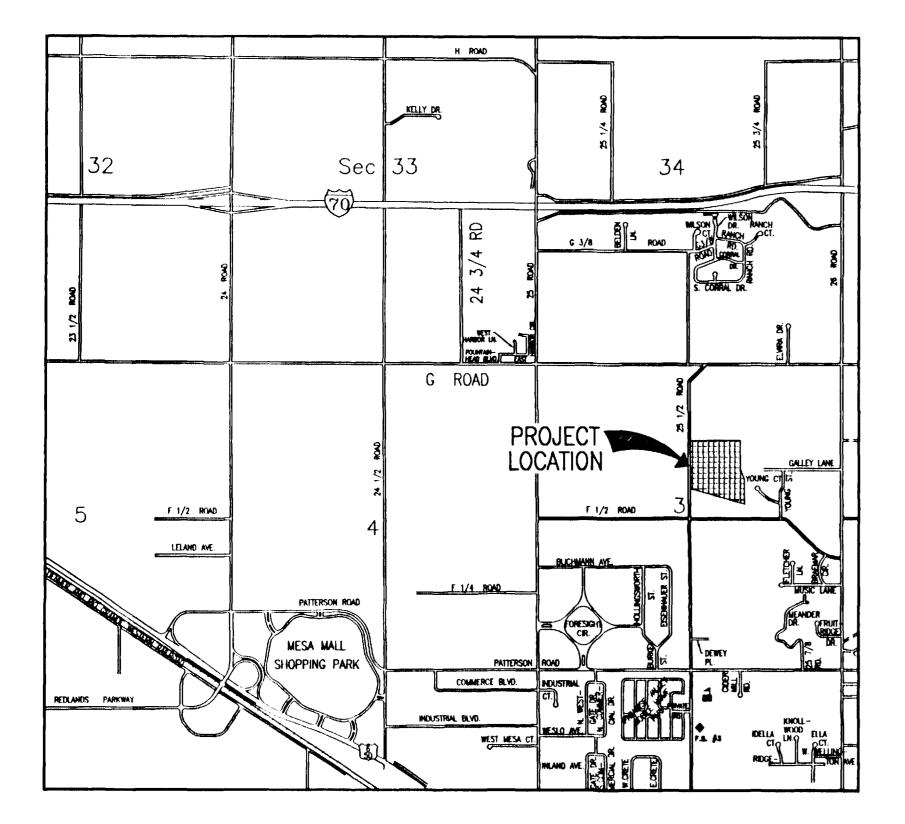

## VICINITY MAP

LINE TABLE

| LINE#                                                                                                | BEARING                                                                                                                                                                                                                                                                      | DISTANCE                                                                                                                                                       |
|------------------------------------------------------------------------------------------------------|------------------------------------------------------------------------------------------------------------------------------------------------------------------------------------------------------------------------------------------------------------------------------|----------------------------------------------------------------------------------------------------------------------------------------------------------------|
| L1<br>L2<br>L3<br>L5<br>L6<br>L7<br>L8<br>L9<br>L10<br>L11<br>L12<br>L13<br>L14<br>L15<br>L16<br>L17 | N 45°00'00' W<br>N 45°00'00' E<br>S 45°00'00' W<br>N 45°00'00' W<br>S 00°00'00' E<br>S 00°00'00' E<br>S 40°36'05' W<br>S 00°00'00' E<br>S 40°36'05' E<br>N 00°00'00' E<br>N 00°00'00' E<br>S 89°59'22' W<br>N 00°00'00' E<br>S 77°37'00' E<br>S 77°37'00' E<br>N 89°59'22' E | 28.28'<br>28.28'<br>27.04'<br>27.04'<br>9.33'<br>22.08'<br>4.61'<br>4.11'<br>4.61'<br>21.38'<br>20.00'<br>19.81'<br>5.00'<br>35.83'<br>5.12'<br>5.13'<br>5.00' |