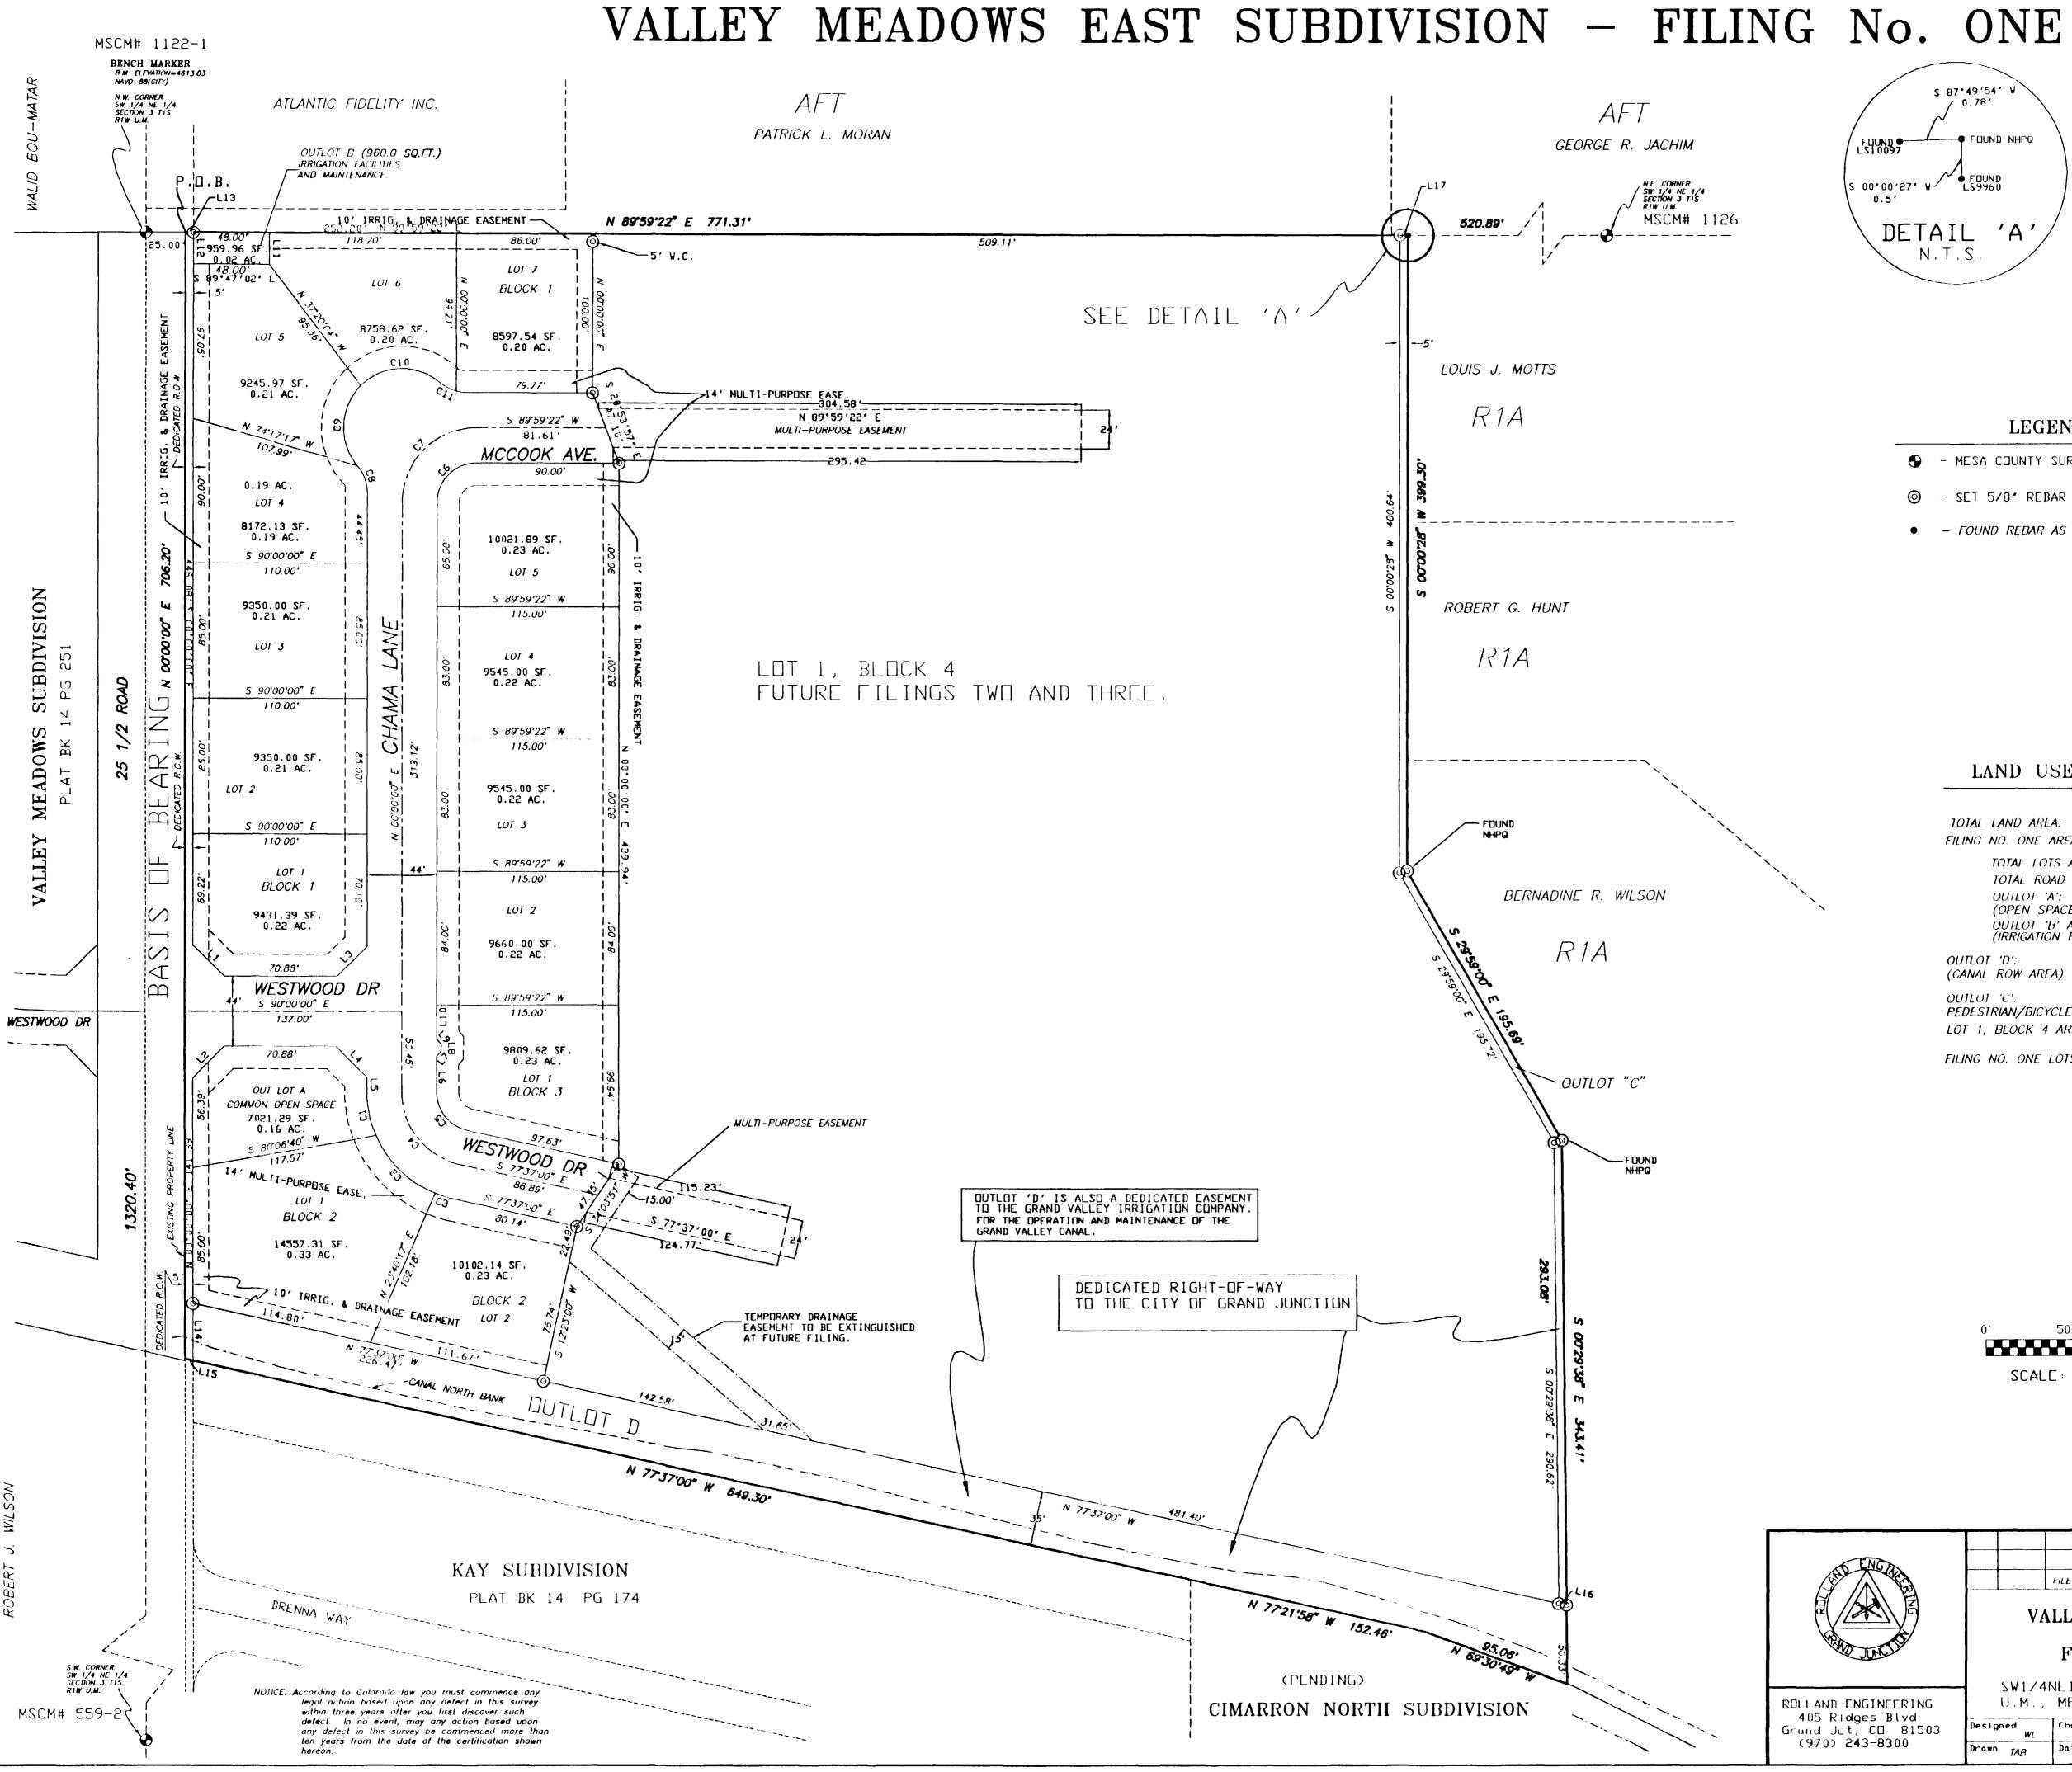

# VALLEY MEADOWS EAST -FILING NO. ONE

### GENERAL NOTES

- 1. TITLE INFORMATION FROM MESA COUNTY RECORDS, AND WESTERN COLORADO TITLE Co., Order file No. 93-6-7K, effective date July 15, 1993.
- 2. BASIS OF BEARING BETWEEN MESA COUNTY SURVEY MARKERS FOR THE N.W. CORNER AND THE S.W. CORNER OF THE SW1/4 NW1/4 OF SEC. 3: BEARING EQUALS S00'00'W. (According to Valley Meadows Sub.).
- 3. ALL EASEMENTS ARE MULTI-PURPOSE EASEMENTS UNLESS OTHERWISE NOTED.
- 4. MAINTENANCE AND OPERATION OF PRIVATE OPEN SPACE IS THE RESPONSIBILITY OF THE HOMEOWNERS ASSOCIATION,
- 5. ELEVATION DATUM: N.W. CORNER SW1/4NE1/4 SEC.3, T1S, R1W, U.M. FROM NAVD-88 (City of Grand Junction),
- 6. INTERIOR LOT CORNERS MUST BE MONUMENTED PRIOR TO ANY SALE OF LOTS, AS PER COLORADO STATUTE.

CURVE TABLE

| _ | CURVE# | RADIUS         | LENGTH         | CHORD  | CHORD BEARING | DELTA ANGLE    | TANGENT |
|---|--------|----------------|----------------|--------|---------------|----------------|---------|
| _ |        |                |                |        |               |                |         |
|   | C1     | 69.00 <i>'</i> | 2 <b>8.55′</b> | 28,35/ | N 11°51′17″ W | 23*42/34*      | 14,48'  |
|   | C2     | 69.00'         | 5 <b>3,33′</b> | 52,021 | N 45*51'12" W | 44*17'18*      | 28,08'  |
|   | СЗ     | 69.00'         | 11.58'         | 11.57' | S 72*48'25' E | 09*37/10*      | 5.81'   |
|   | C4     | 47,00'         | 63.67'         | 58,91' | N 38*48'30' W | 77*37′00*      | 37.80'  |
|   | C5     | 25.00'         | 33.87'         | 31,34' | N 38*48'30" W | 77*37'00*      | 20,11'  |
|   | ČĜ     | 25.00'         | 39.27'         | 35.351 | N 44*59'41' F | 89*59/22       | 25,00'  |
|   | Č7     | 47.00'         | 73.821         | 66,46' | N 44*59'41' E | 89.59/22       | 46,99'  |
|   | Č8     | 25.00'         | 17.76'         | 17,39' | S 20*21/11 F  | 40*42/22*      | 9.27'   |
|   | Č9     | 37.00'         | 55.34'         | 50.33' | N 02.08'39' E | 85*42'03'      | 34.321  |
|   | Č10    | 37.00'         | 55.34'         | 50.33' | N 87*50'43' E | 85 42 103      | 34.32'  |
|   | Č11    | 25.00'         | 11.46'         | 11.36' | S 62*26'29* E | 26 • 16 / 25 • | 5.83    |

#### DEDICATION

John Davis is the owner of a parcel of land being that tract of land described at Book <u>2263</u>, Page 517<u>5</u>18, Mesa County Records, the perimeter being more particularly described, as a result of survey, by the following: Commencing at a Mesa County Survey Marker for the N.W. Corner of the SW1/4NE1/4 of Section Three, Township 1 South, Range One West of the Ute Meridian, Mesa County, Colorado, from whence a Mesa County Survey Marker for the Southwest Corner of the SW1/4 NE1/4 of said Section Three bears S00'00'00'W 1320.40 feet; thence on the north line of the SW1/4NE1/4 of said Section Three N89\*59'22'E 25.00 feet to the east line of 25 1/2 Road and the Point of Beginning; thence N89\*59'22'E 771.31 feet; thence leaving said north line S00\*00'28'W 399.30 feet; thence \$29\*59'00'E 195.69 feet; thence \$00\*29'38'E 343.41 feet to the north line of Cimarron North Subdivision; thence continuing on said subdivision line N69\*30'49'W 95.06 feet; thence continuing on said subdivision line N77\*21'58'W 152.46 feet to northeast corner of Kay Subdivision; thence on the north line of Kay Subdivision N77\*37'00'W 649.30 feet to east line of 25 1/2 Road, thence NOO'00'E 706.20 feet to the point of beginning. That said owners have caused the said real property to be laid out and surveyed as VALLEY MEADOWS EAST SUBDIVISION, FILING ND, UNE, a Subdivision of a part of the City of Grand Junction, County of Mesa. That said owners do hereby dedicate and set apart real property as shown and labeled on the accompanying plat as follows: All streets and Rights-of-Way to the City of Grand Junction for the use of the public forever; All Multi-Purpose Easements to the City of Grand Junction for the use of the public utilities as perpetual easements for the installation, operation, maintenance and repair of utilities and appurtenances thereto including, but not limited to electric lines, cable TV lines, natural gas pipelines, sanitary sewer lines, water lines, telephone lines, and also for the installation and maintenance of traffic control facilities, street lighting, and grade structures, All Irrigation Easements, including Dutlot B, to the owners (Property/Homeowners Association) of the lots and tracts hereby platted as perpetual easements for the installation, operation, maintenance and repair of private irrigation systems; All Drainage Easements to the owners (Property/Homeowners Association) of lots and tracts hereby platted as perpetual easements for the conveyance of runoff water which originates within the area hereby platted or from upstream areas, through natural or man-made facilities above or below ground. Dutlot 'A' to the owners (Homeowner's Association) for care and maintenance as common open space. Dutlot 'C' to the City of Grand Junction for the use of the public forever. Dutlot 'D' to the City of Grand Junction for the use of the public forever subject to an easement to the Grand Valley Irrigation Company, its successors and assigns, in the scope of its historical rights and usage, for the installation, operation, maintenance and repair of irrigation water transmission facilities, which easement is also dedicated hereby and also subject to easements and rights-of-way of record or in use. Temporary drainage easement to the City of Grand Junction for the use of the public. Temporary drainage easement to be extinguished at future filing. All easements include the right of ingress and egress on, along, over, under, and through and across by the beneficiaries, their successors, or assigns, together with the right to trim or remove interfering trees and brush, and in Drainage and Detention/Retention easements, the right to dredge; provided, however, that the beneficiaries of said easements shall utilize the same in a reasonable and prudent manner. Furthermore, the owners of lots or tracts hereby platted shall not burden nor overburden said easements by erecting or placing any improvements thereon which may prevent reasonable ingress and egress to and from the easement. Owner states that there are no leinholders of record. IN WITNESS, WHEREOF, said owners have caused their names to be hereunto subscribed this John Davis STATE OF COLORADO) CLIUNIY UF MESA ) The foregoing instrument was acknowledged before me this <u>7</u><sup>th</sup> day of <u>October</u> A.D., 19<u>94</u>. by John Davis. My commission expires: Suptimber 20,1997\_ M. In Dr. PUBLIC WITNESS MY HAND AND OFFICIAL SEAL. Public Zaranos CLERK AND RECORDER'S CERTIFICATE STATE OF COLORADO) ) 55 COUNTY OF MESA ) LUUNIT UF MESA ) I hereby certify that this instrument was filed in my office at <u>324</u> o'clock P.M., this <u>1444</u> day of <u>0croper</u> A.D., 1994, and is duly recorded as Reception Number <u>1774147</u> In Plat Book <u>15</u>, Page <u>179</u> through <u>180</u> inclusive. Clerk and Recorder ----------Deputy Fees Covenants, Conditions and Restrictions recorded in Book 2271 , Page 367-378 CITY OF GRAND JUNCTION CERTIFICATE OF APPROVAL Approved this \_7tha\_\_\_\_ day of \_ October\_\_\_\_\_ A.D. 1996. Sinde Uman \_\_\_\_\_ harlitlehen City Manager SURVEYOR'S CERTIFICATE I, Richard A. Mason, do hereby certify that the accompanying plat of VALLEY MEADOWS EAST SUB., FILING No. DNE, a subdivision of a part of the City of Grand Junction, County of Mesa, has been prepared under my direct supervision and accurately represents a field survey of the same. Also said plat conforms to all applicable survey requirements of the Zoning and Development Code of the City of Grand Junction and all applicable state laws and regulations. DO REGIO (18469 Hann Richard A. Mason Registered Professional Land Surveyor P.L.S. No. 18469 10-7-1986 \_\_\_\_\_ Date FILE: E: \ VME \ DAVIS \ FILING-1.DWG VALLEY MEADOWS EAST SUBDIVISION FILING NO. ONE NOTICE: According to Colorado law you must commence any legal action based upon any defect in this survey SW1/4NE1/4 OF SEC. 3, T1S, R1W within three years after you first discover such U.M., MESA COUNTY, COLORADO defect. In no event, may any action based upon ROLLAND ENGINEERING any defect in this survey be commenced more than ten years from the date of the certification shown 405 Ridges Blvd Designed WL Sheet 1 hereon. Checked Grand Jct, CD 81503 RAM F1-SHT1.PLT (970) 243-8300 Date 5/30/96 RV: 10/4/96 Irown TAB

#### LEGEND

- MESA COUNTY SURVEY MARKER - SE1 5/8" REBAR IN CONC-L.S. 18469 - FOUND REBAR AS NOTED

### LAND USE SUMMARY

|                                                                                                                                                                                                                                                                                                                                                                                                                                                                                                                                                                                                                                                                                                                                                                                                                                                                                                                                                                                                                                                                                                                                                                                                                                                                                                                                                                                                                                                                                                                                                                                                                                                                                                                                                                                                                                                                                                                                                                                                                                                                                                                              | AND ARI              |                                 | 14.93 ACRES              |               |  |  |  |  |
|------------------------------------------------------------------------------------------------------------------------------------------------------------------------------------------------------------------------------------------------------------------------------------------------------------------------------------------------------------------------------------------------------------------------------------------------------------------------------------------------------------------------------------------------------------------------------------------------------------------------------------------------------------------------------------------------------------------------------------------------------------------------------------------------------------------------------------------------------------------------------------------------------------------------------------------------------------------------------------------------------------------------------------------------------------------------------------------------------------------------------------------------------------------------------------------------------------------------------------------------------------------------------------------------------------------------------------------------------------------------------------------------------------------------------------------------------------------------------------------------------------------------------------------------------------------------------------------------------------------------------------------------------------------------------------------------------------------------------------------------------------------------------------------------------------------------------------------------------------------------------------------------------------------------------------------------------------------------------------------------------------------------------------------------------------------------------------------------------------------------------|----------------------|---------------------------------|--------------------------|---------------|--|--|--|--|
|                                                                                                                                                                                                                                                                                                                                                                                                                                                                                                                                                                                                                                                                                                                                                                                                                                                                                                                                                                                                                                                                                                                                                                                                                                                                                                                                                                                                                                                                                                                                                                                                                                                                                                                                                                                                                                                                                                                                                                                                                                                                                                                              | 0. ONE               |                                 | 4.26 ACRES               | 28.53%        |  |  |  |  |
|                                                                                                                                                                                                                                                                                                                                                                                                                                                                                                                                                                                                                                                                                                                                                                                                                                                                                                                                                                                                                                                                                                                                                                                                                                                                                                                                                                                                                                                                                                                                                                                                                                                                                                                                                                                                                                                                                                                                                                                                                                                                                                                              |                      | DTS ARFA:                       | 3.05 ACRES               |               |  |  |  |  |
|                                                                                                                                                                                                                                                                                                                                                                                                                                                                                                                                                                                                                                                                                                                                                                                                                                                                                                                                                                                                                                                                                                                                                                                                                                                                                                                                                                                                                                                                                                                                                                                                                                                                                                                                                                                                                                                                                                                                                                                                                                                                                                                              | UTAL RU<br>DUTLOT    | DAD ROW AREA:                   | 0.16 ACRES               |               |  |  |  |  |
|                                                                                                                                                                                                                                                                                                                                                                                                                                                                                                                                                                                                                                                                                                                                                                                                                                                                                                                                                                                                                                                                                                                                                                                                                                                                                                                                                                                                                                                                                                                                                                                                                                                                                                                                                                                                                                                                                                                                                                                                                                                                                                                              |                      | PACE AREA)                      |                          |               |  |  |  |  |
| (<br>(                                                                                                                                                                                                                                                                                                                                                                                                                                                                                                                                                                                                                                                                                                                                                                                                                                                                                                                                                                                                                                                                                                                                                                                                                                                                                                                                                                                                                                                                                                                                                                                                                                                                                                                                                                                                                                                                                                                                                                                                                                                                                                                       | )UTLOT<br>IRRIGATIO  | 'B' AREA:<br>ON FACILITIES)     | 0.02 ACRES               | 0.1 <b>3%</b> |  |  |  |  |
| LOT<br>NAL I                                                                                                                                                                                                                                                                                                                                                                                                                                                                                                                                                                                                                                                                                                                                                                                                                                                                                                                                                                                                                                                                                                                                                                                                                                                                                                                                                                                                                                                                                                                                                                                                                                                                                                                                                                                                                                                                                                                                                                                                                                                                                                                 | 'D':<br>ROW ARI      | EA)                             | 0.73 ACRES               | 4.89 <b>%</b> |  |  |  |  |
| LOT                                                                                                                                                                                                                                                                                                                                                                                                                                                                                                                                                                                                                                                                                                                                                                                                                                                                                                                                                                                                                                                                                                                                                                                                                                                                                                                                                                                                                                                                                                                                                                                                                                                                                                                                                                                                                                                                                                                                                                                                                                                                                                                          |                      | NOLE DOW ADEA.                  | 0.10.40055               | 0.079         |  |  |  |  |
|                                                                                                                                                                                                                                                                                                                                                                                                                                                                                                                                                                                                                                                                                                                                                                                                                                                                                                                                                                                                                                                                                                                                                                                                                                                                                                                                                                                                                                                                                                                                                                                                                                                                                                                                                                                                                                                                                                                                                                                                                                                                                                                              | 'IAN/BIC'<br>BLOCK 4 | YCLE ROW AREA:                  | 0.10 ACRES<br>9.84 ACRES |               |  |  |  |  |
| 1, 1                                                                                                                                                                                                                                                                                                                                                                                                                                                                                                                                                                                                                                                                                                                                                                                                                                                                                                                                                                                                                                                                                                                                                                                                                                                                                                                                                                                                                                                                                                                                                                                                                                                                                                                                                                                                                                                                                                                                                                                                                                                                                                                         | BLUCK 4              | F ARLA.                         | 9.04 NUNES               | 03.31%        |  |  |  |  |
| VG N                                                                                                                                                                                                                                                                                                                                                                                                                                                                                                                                                                                                                                                                                                                                                                                                                                                                                                                                                                                                                                                                                                                                                                                                                                                                                                                                                                                                                                                                                                                                                                                                                                                                                                                                                                                                                                                                                                                                                                                                                                                                                                                         | O. ONE               | LOTS NUMBER: 1                  | 5                        |               |  |  |  |  |
| 0' 50' 100' 150' $SCALE: 1' = 50'$ $B(5 18469 5)$ $C = 16469 5$ $C = 16660 5$ $C = 1660 5$ $C = 1600 5$ $C = 160$ |                      |                                 |                          |               |  |  |  |  |
|                                                                                                                                                                                                                                                                                                                                                                                                                                                                                                                                                                                                                                                                                                                                                                                                                                                                                                                                                                                                                                                                                                                                                                                                                                                                                                                                                                                                                                                                                                                                                                                                                                                                                                                                                                                                                                                                                                                                                                                                                                                                                                                              |                      |                                 | n i                      |               |  |  |  |  |
|                                                                                                                                                                                                                                                                                                                                                                                                                                                                                                                                                                                                                                                                                                                                                                                                                                                                                                                                                                                                                                                                                                                                                                                                                                                                                                                                                                                                                                                                                                                                                                                                                                                                                                                                                                                                                                                                                                                                                                                                                                                                                                                              |                      | FILE.E:\VME\DAVIS\F             | ILING-1.DWG              |               |  |  |  |  |
|                                                                                                                                                                                                                                                                                                                                                                                                                                                                                                                                                                                                                                                                                                                                                                                                                                                                                                                                                                                                                                                                                                                                                                                                                                                                                                                                                                                                                                                                                                                                                                                                                                                                                                                                                                                                                                                                                                                                                                                                                                                                                                                              |                      | L'ILL'E (THE LUTTIS (           |                          | I             |  |  |  |  |
|                                                                                                                                                                                                                                                                                                                                                                                                                                                                                                                                                                                                                                                                                                                                                                                                                                                                                                                                                                                                                                                                                                                                                                                                                                                                                                                                                                                                                                                                                                                                                                                                                                                                                                                                                                                                                                                                                                                                                                                                                                                                                                                              |                      | ALLEY MEA<br>SUBDIV<br>FILING N | ISION<br>O. ONE          |               |  |  |  |  |
|                                                                                                                                                                                                                                                                                                                                                                                                                                                                                                                                                                                                                                                                                                                                                                                                                                                                                                                                                                                                                                                                                                                                                                                                                                                                                                                                                                                                                                                                                                                                                                                                                                                                                                                                                                                                                                                                                                                                                                                                                                                                                                                              |                      | NE1/4 DF SE<br>MESA COUNT       |                          |               |  |  |  |  |
| Desig                                                                                                                                                                                                                                                                                                                                                                                                                                                                                                                                                                                                                                                                                                                                                                                                                                                                                                                                                                                                                                                                                                                                                                                                                                                                                                                                                                                                                                                                                                                                                                                                                                                                                                                                                                                                                                                                                                                                                                                                                                                                                                                        | ned<br>WL            | Checked<br>RAM                  | F1-SHT2.PLT              | Sheet 2       |  |  |  |  |
| Drawn                                                                                                                                                                                                                                                                                                                                                                                                                                                                                                                                                                                                                                                                                                                                                                                                                                                                                                                                                                                                                                                                                                                                                                                                                                                                                                                                                                                                                                                                                                                                                                                                                                                                                                                                                                                                                                                                                                                                                                                                                                                                                                                        | TAB                  | Date 5/30/96                    | rv: 10/4/96              | Of 2          |  |  |  |  |
|                                                                                                                                                                                                                                                                                                                                                                                                                                                                                                                                                                                                                                                                                                                                                                                                                                                                                                                                                                                                                                                                                                                                                                                                                                                                                                                                                                                                                                                                                                                                                                                                                                                                                                                                                                                                                                                                                                                                                                                                                                                                                                                              |                      |                                 |                          |               |  |  |  |  |