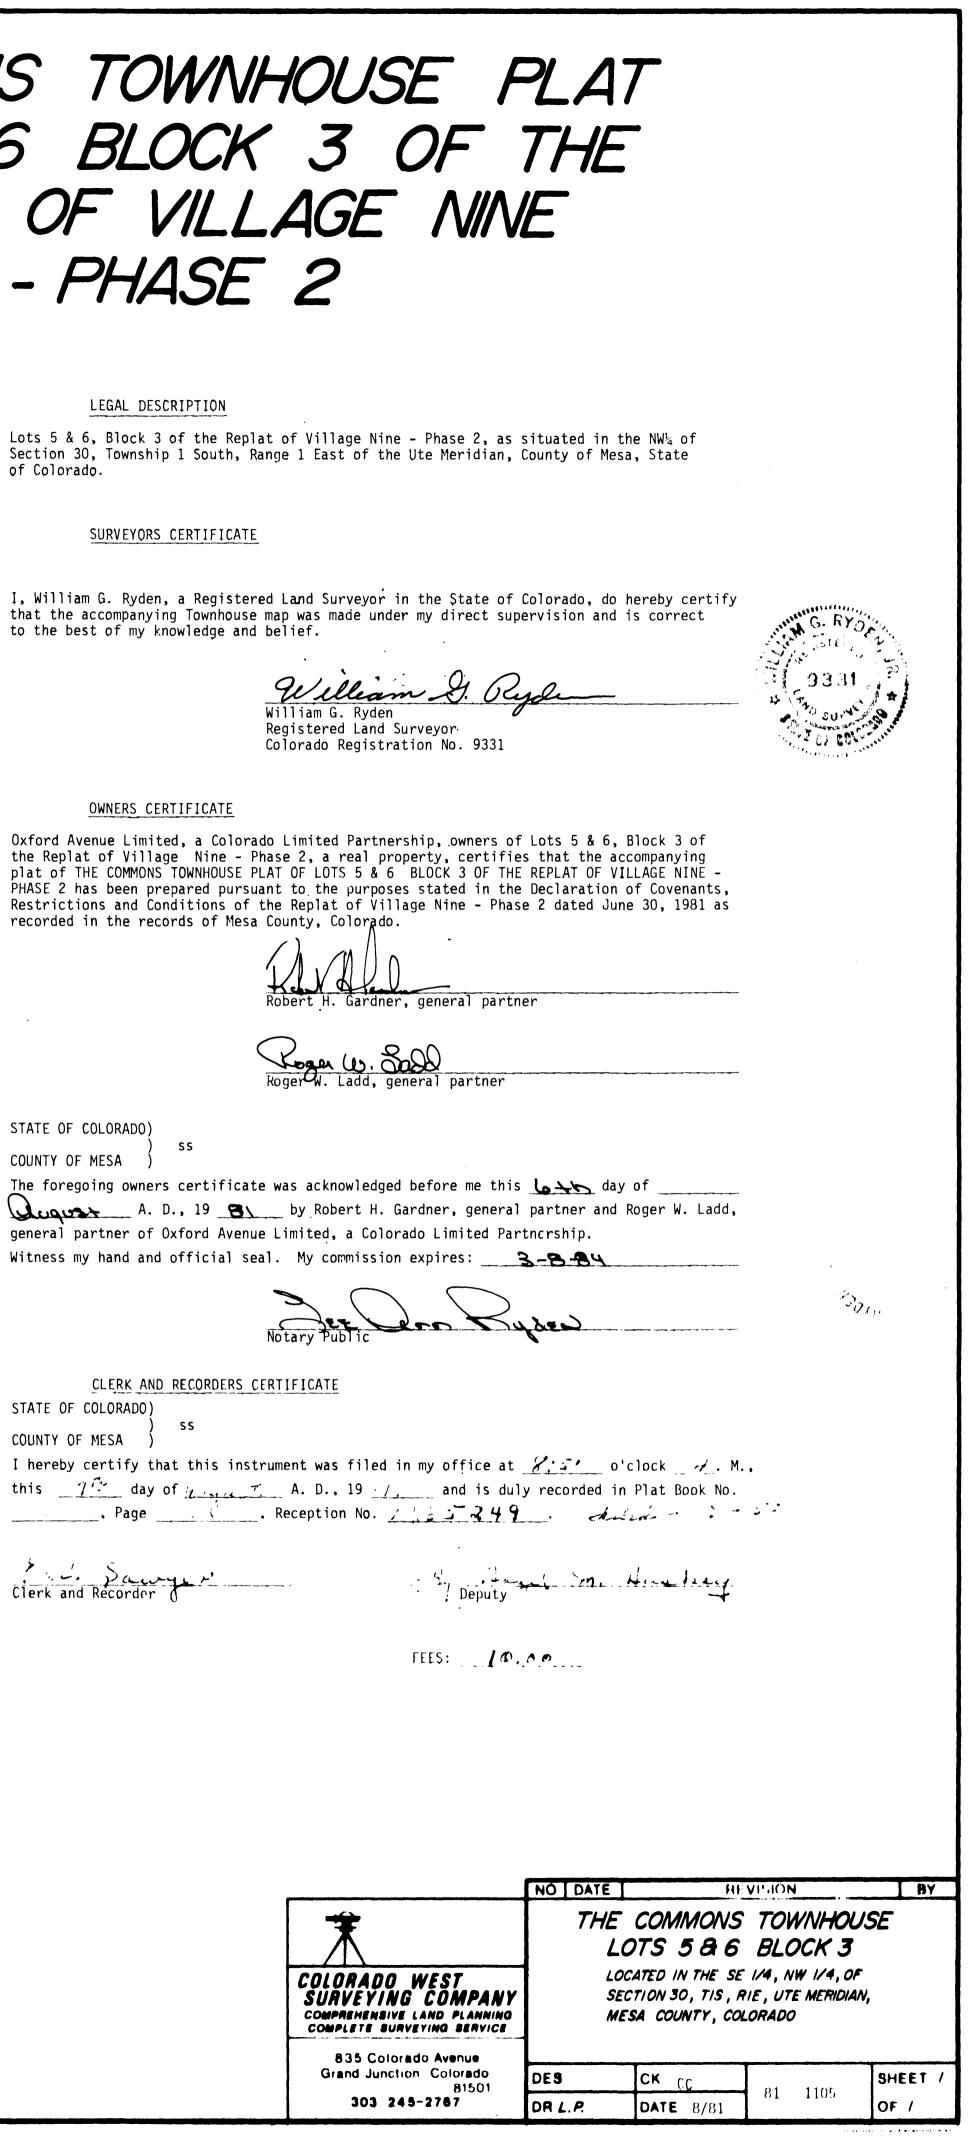

## LEGAL DESCRIPTION

Lots 5 & 6, Block 3 of the Replat of Village Nine - Phase 2, as situated in the NW $\frac{1}{4}$  of Section 30, Township 1 South, Range 1 East of the Ute Meridian, County of Mesa, State of Colorado.

## SURVEYORS CERTIFICATE

I, William G. Ryden, a Registered Land Surveyor in the State of Colorado, do hereby certify that the accompanying Townhouse map was made under my direct supervision and is correct to the best of my knowledge and belief.

illiam J. Ol illiam G. Ryden

Registered Land Surveyor Colorado Registration No. 9331

## OWNERS CERTIFICATE

Oxford Avenue Limited, a Colorado Limited Partnership, owners of Lots 5 & 6, Block 3 of the Replat of Village Nine - Phase 2, a real property, certifies that the accompanying plat of THE COMMONS TOWNHOUSE PLAT OF LOTS 5 & 6 BLOCK 3 OF THE REPLAT OF VILLAGE NINE -PHASE 2 has been prepared pursuant to the purposes stated in the Declaration of Covenants, Restrictions and Conditions of the Replat of Village Nine - Phase 2 dated June 30, 1981 as recorded in the records of Mesa County, Colorado.

Roger W. Ladd, general partner

STATE OF COLORADO) SS

COUNTY OF MESA

The foregoing owners certificate was acknowledged before me this Laws day of A. D., 19 By Robert H. Gardner, general partner and Roger W. Ladd, general partner of Oxford Avenue Limited, a Colorado Limited Partnership. Witness my hand and official seal. My commission expires: 3-8-84

CLERK AND RECORDERS CERTIFICATE

STATE OF COLORADO) SS

COUNTY OF MESA

I hereby certify that this instrument was filed in my office at the o'clock . M.,