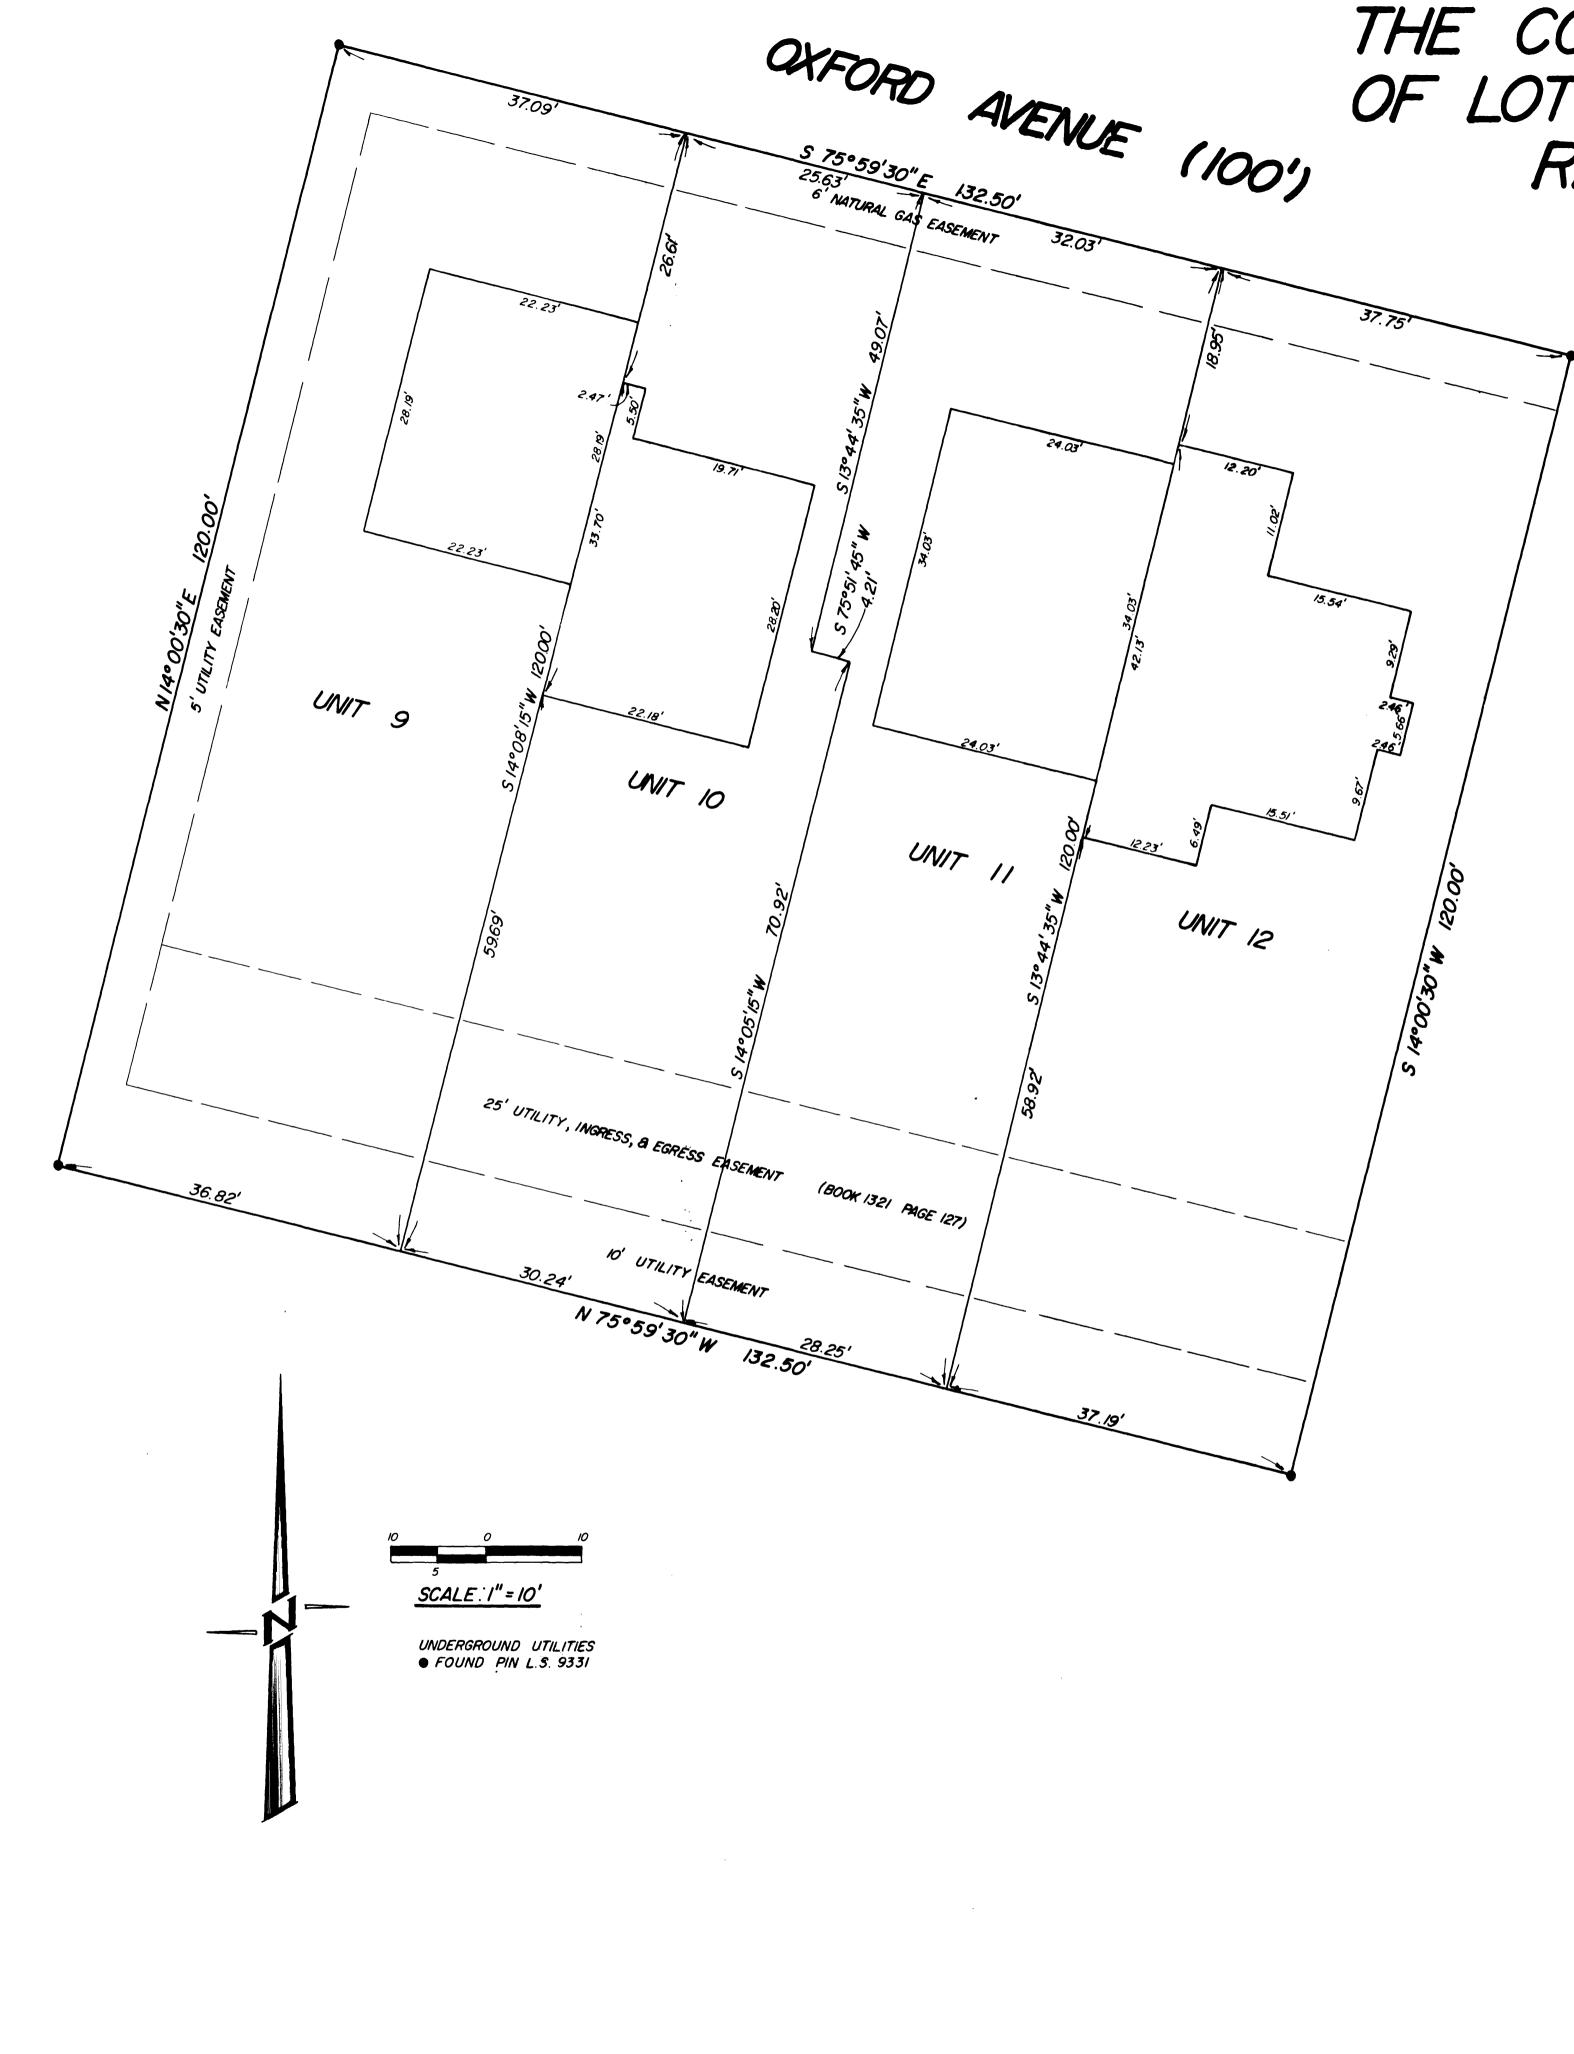

## LEGAL DESCRIPTION

Lots 5 & 6, Block 3 of the Replat of Village Nine - Phase 2, as situated in the NW $\frac{1}{4}$  of Section 30, Township 1 South, Range 1 East of the Ute Meridian, County of Mesa, State of Colorado.