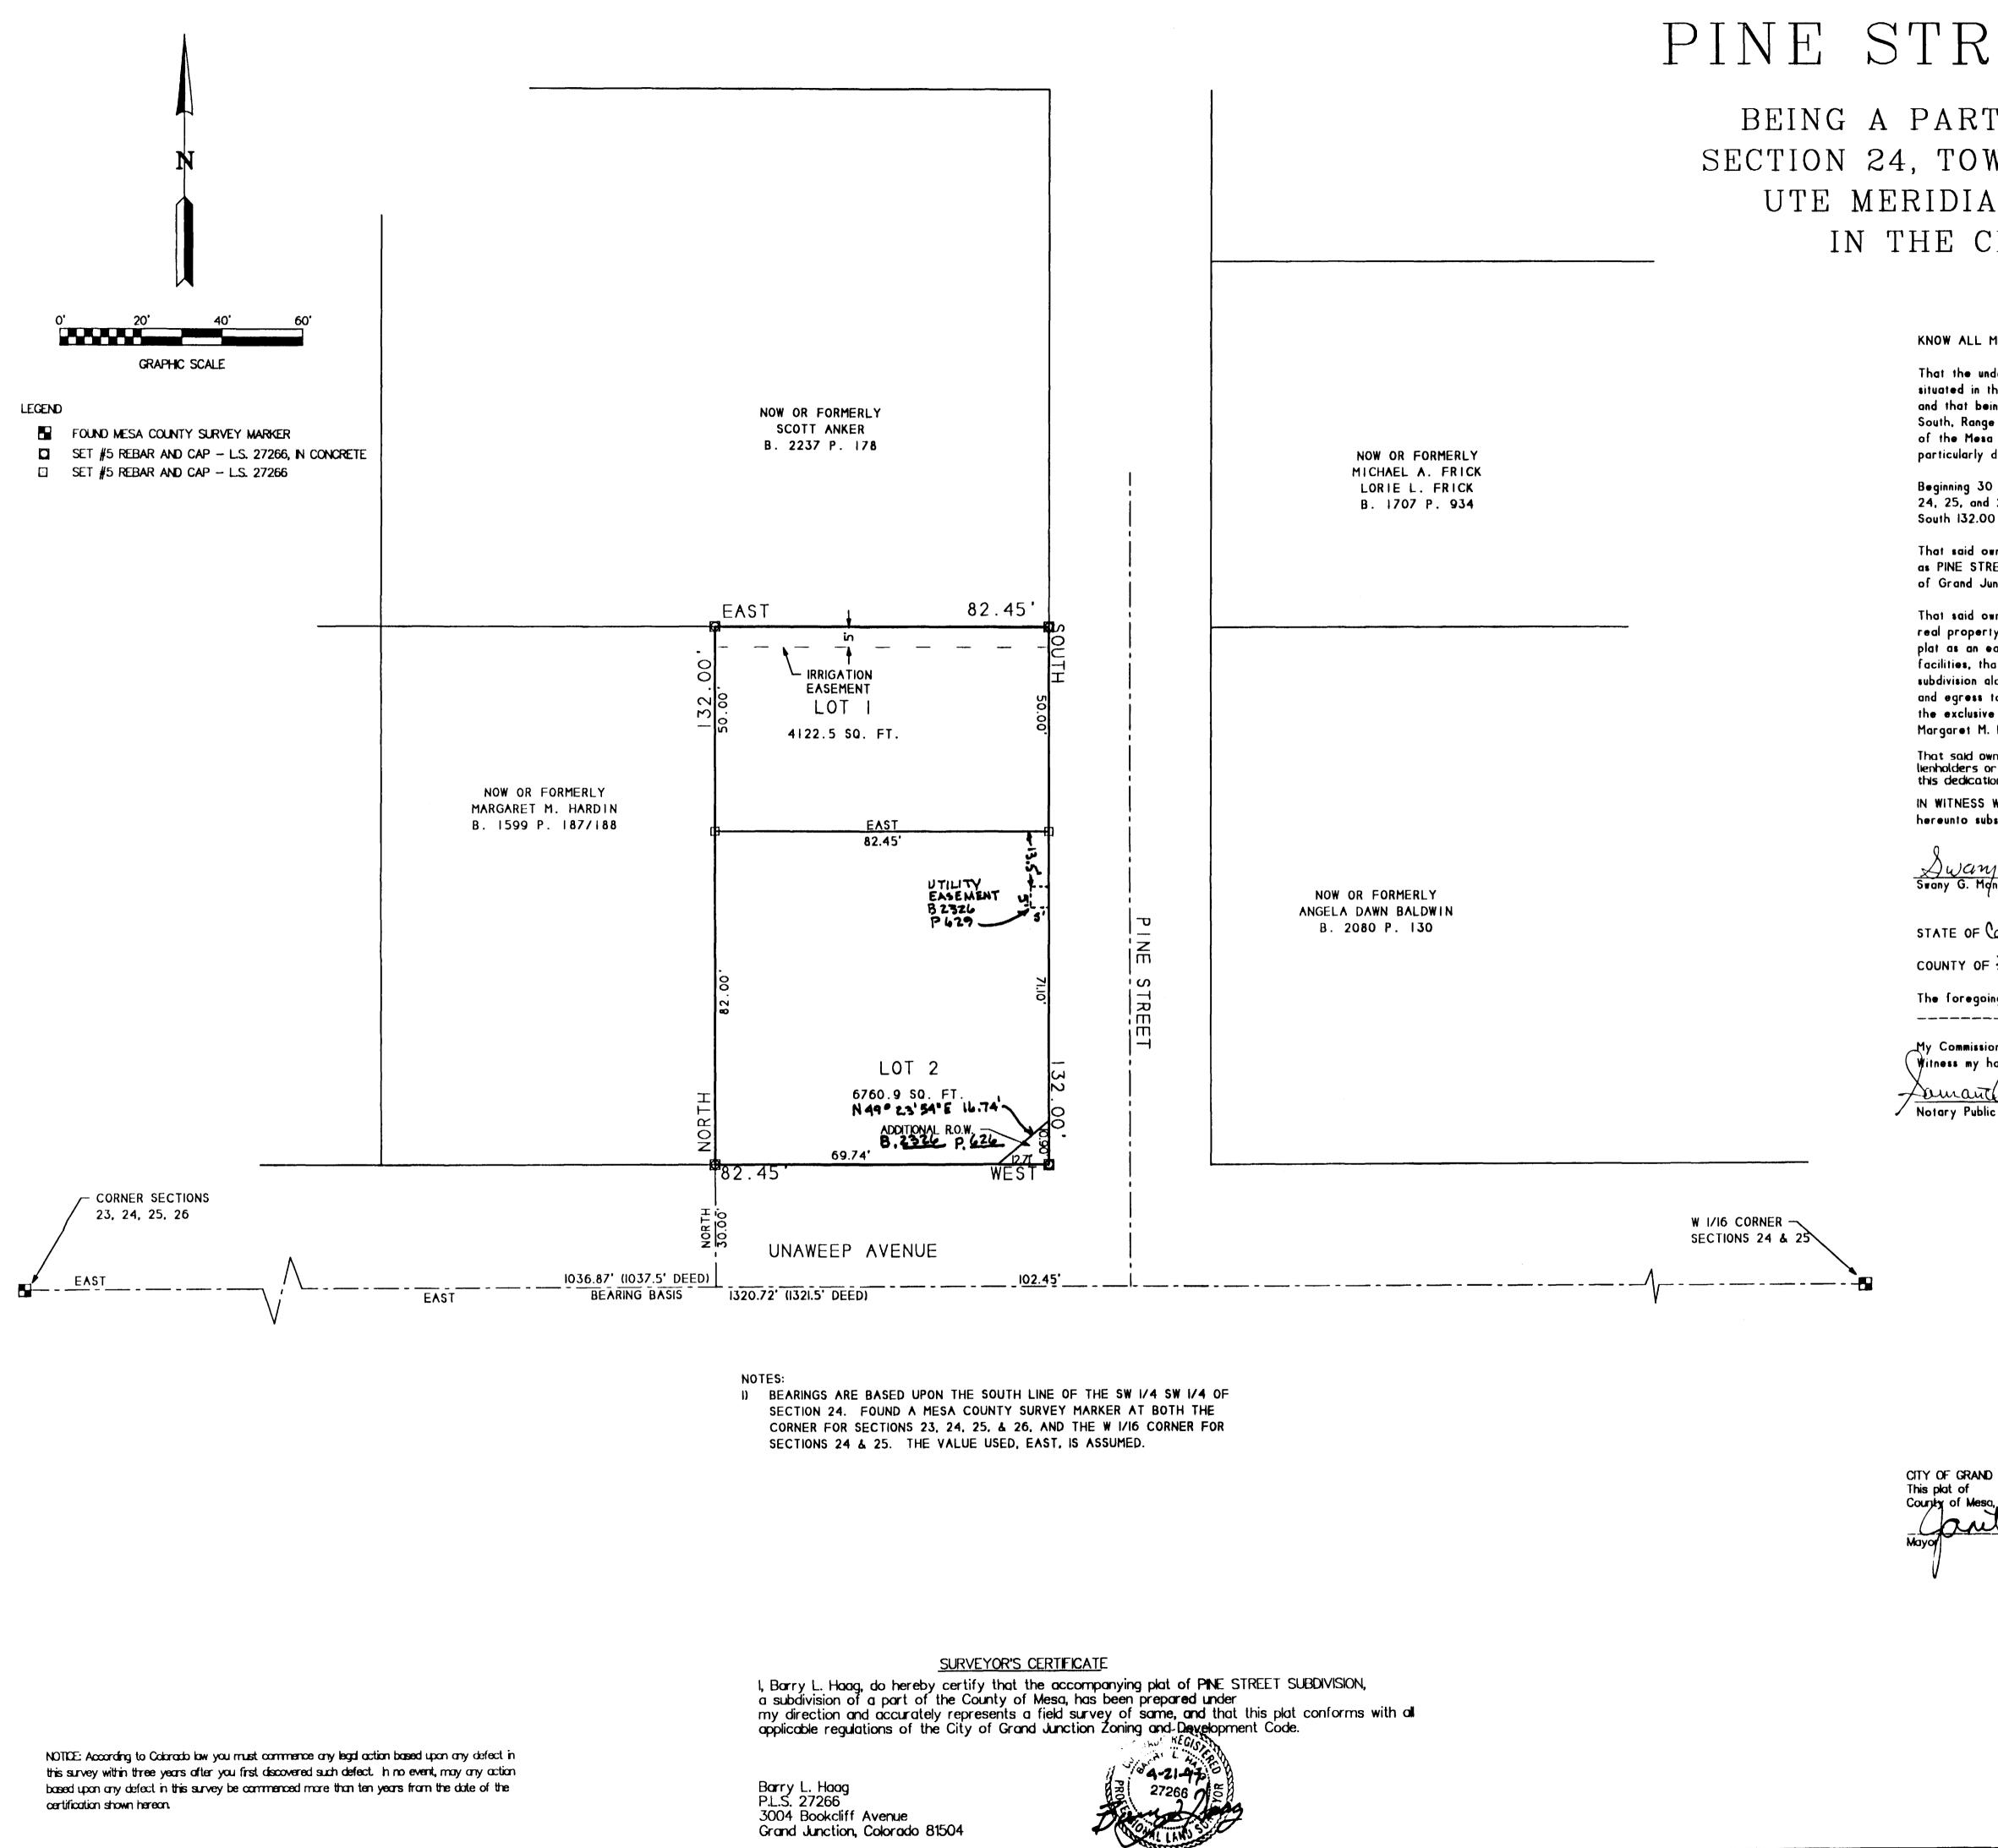

## PINE STREET SUBDIVISION

BEING A PART OF LOT 5 IN THE SW 1/4 OF SECTION 24, TOWNSHIP 1 SOUTH, RANGE 1 WEST UTE MERIDIAN, MESA COUNTY, COLORADO IN THE CITY OF GRAND JUNCTION

KNOW ALL MEN BY THESE PRESENTS:

| 2                                                                                                                                                                                                                                                                                                                                                                | SCALB: 1"=20'                                                                                                                              |                                                                                                                                             | JANUARY 2, 1997     |
|------------------------------------------------------------------------------------------------------------------------------------------------------------------------------------------------------------------------------------------------------------------------------------------------------------------------------------------------------------------|--------------------------------------------------------------------------------------------------------------------------------------------|---------------------------------------------------------------------------------------------------------------------------------------------|---------------------|
| <u>1</u>                                                                                                                                                                                                                                                                                                                                                         |                                                                                                                                            | NE STREET SUBDIVIS<br>SITUATE<br>LOT 5 - SW 1/4 - SECTION 2<br>T 1 S - R 1 W - UM<br>CITY OF GRAND JUNCTION<br>PREPARED FOR<br>SWANY MONGER | 24<br>COLORADO      |
| JUNCTION CERTIFICATE OF APPROVAL<br>, a subdivisi<br>, State of Colorado, was approved this _<br>                                                                                                                                                                                                                                                                | ag of the City of Gran                                                                                                                     | Marke Clehen 1997.                                                                                                                          |                     |
| Clerk and Recorder                                                                                                                                                                                                                                                                                                                                               |                                                                                                                                            | Deputy                                                                                                                                      |                     |
| STATE OF COLORADO                                                                                                                                                                                                                                                                                                                                                | RK AND RECORDERS<br>)<br>)SS<br>)<br>is instrument was<br>)<br>uly, 1997, and<br>(5, Reception No                                          |                                                                                                                                             | ck <b>&amp;</b> M., |
| and and official Soal                                                                                                                                                                                                                                                                                                                                            | SAMANTH                                                                                                                                    | A LYNN HUBBARD<br>M. #1007246<br>PUBLIC - CALIFORNIA<br>INNOE COUNTY<br>Explose Out 34, 1999                                                |                     |
| alifornia )<br>JSS<br>Riverside )<br>ng instrument, was acknowledged befor                                                                                                                                                                                                                                                                                       | e me this 28 <sup>th</sup> d                                                                                                               | av of                                                                                                                                       |                     |
| WHEREOF said owner, Swany G. Mong<br>scribed this _202 day ofAy<br><u>1 A MAYM</u><br>nger                                                                                                                                                                                                                                                                       | )A:[                                                                                                                                       | , 1997.                                                                                                                                     |                     |
| r other adverse claimants that could<br>on.                                                                                                                                                                                                                                                                                                                      | affect the validity                                                                                                                        | of                                                                                                                                          |                     |
| iners do hereby dedicate and set ap<br>y which is labeled as "IRRIGATION E/<br>asement for the installation and main<br>at are in place, serving the property<br>long the West boundary, with further<br>to and from the above described ea<br>e use of the said adjoining property<br>Hardin, her assigns and successors.<br>ners do hereby acknowledge and aff | ASEMENT <sup>®</sup> on the ac<br>tenance of irrigation<br>adjoining this<br>right of ingress<br>sements. This easem<br>and the owner ther | companying<br>ent is for<br>eof,                                                                                                            |                     |
| mer has caused said real property t<br>EET SUBDIVISION, a subdivision of a<br>nction, State of Colorado.                                                                                                                                                                                                                                                         |                                                                                                                                            | •                                                                                                                                           |                     |
| feet North and 1036.87 feet East<br>26: thence North 132.00 feet: th<br>) feet: thence West 82.45 feet to                                                                                                                                                                                                                                                        | ence East 82.45 fee                                                                                                                        | et: thence                                                                                                                                  |                     |
| dersigned Swany G. Monger is the ow<br>he County of Mesa, City of Grand J<br>ng a part of Lot 5 in the SW 1/4 a<br>b I West, of the Ute Meridian as rea<br>County Records as shown on the ad<br>described as follows:                                                                                                                                            | Junction, State of Co<br>of Section 24, Towns<br>orded in Book 1739                                                                        | olorado,<br>hip I<br>Page 108                                                                                                               |                     |