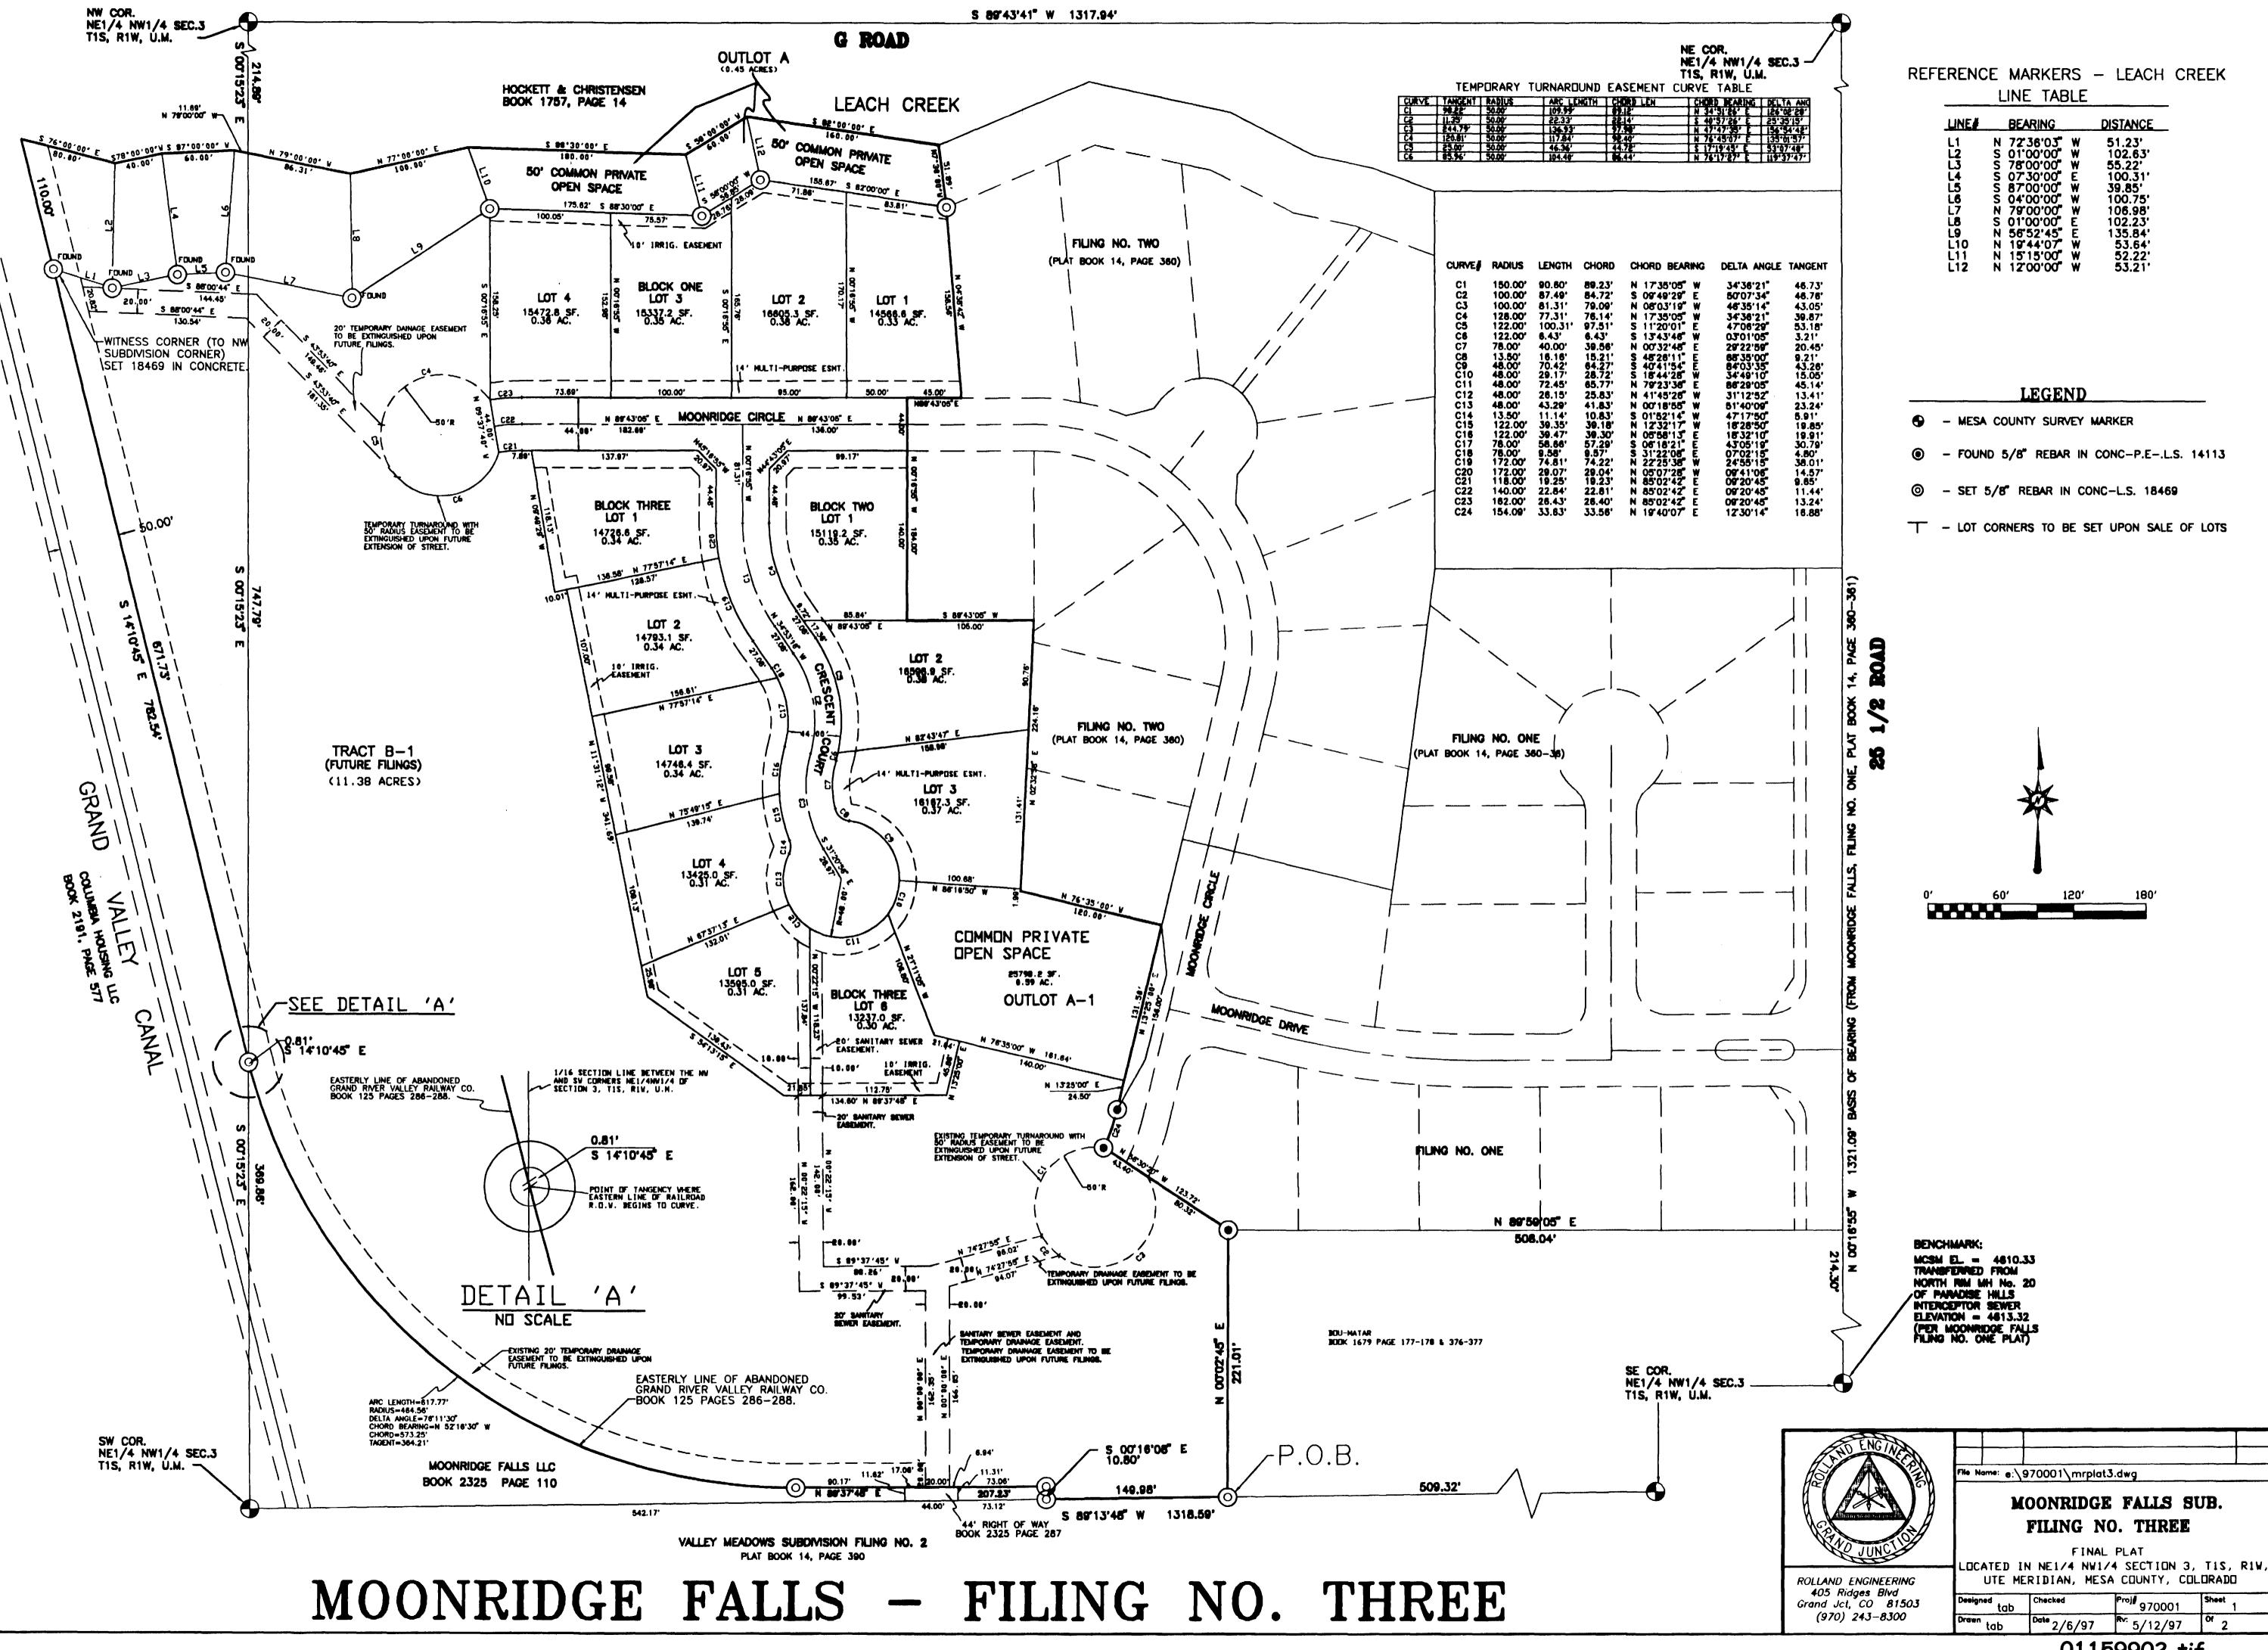

# MOONRIDGE FALLS - FILING No. THREE

## GENERAL NOTES

- 1. TITLE INFORMATION FROM MESA COUNTY RECORDS.
- 2. BASIS OF BEARINGS IS BETWEEN MESA COUNTY BRASS CAP FOR THE SE Cor NE1/4 NW1/4 SEC 3 AND FOR THE N 1/4 CORNER OF THE SAID SEC.3. BEARING = NO0'16'55"W 1321.01 FEET AS PER MOONRIDGE FALLS SUBDIVISION FILING No. ONE.
- 3. PREVIOUS PROPERTY SURVEY WAS PREPARED
  BY L. MUSGROVE FOR FRANKIE SQUIRREL (REVISED DATE 12-17-79).
- 4. PREVIOUS PLAT OF ADJOINING PROPERTY TO THE WEST WAS PREPARED BY WESTERN ENGINEERS, INC. (DWG. NO. 632-927-1) DATED 4-17-1981.
- 5. ADJOINING PROPERTY TO THE WEST AND SOUTH PREVIOUSLY MAPPED AS PERSIGO VILLAGE BY TURNER COLLIE & BRADEN (JOB No. 8013-003 SHEET 2 OF 11 DATED 9-30-82).
- 6. ALL EASEMENTS ARE MULTI-PURPOSE EASEMENTS UNLESS OTHERWISE NOTED.
- 7. MAINTENANCE AND OPERATION OF PRIVATE OPEN SPACE IS THE RESPONSIBILITY OF THE HOMEOWNERS ASSOCIATION.
- 8. LOT SETBACKS ARE AS FOLLOWS:
  FRONT = 20'
  BACK = 20'
  SIDE = 10'
- 9. SEE RECORDED COVENANTS, CONDITIONS, AND RESTRICTIONS FOR BUILDING HEIGHT RESTRICTIONS.

#### SUMMARY FOR FILING NO. 3

| LOT NUMBER     | 13        |       |
|----------------|-----------|-------|
| LOT AREA       | 4.47 AC   | 25.2% |
| ROW AREA       | 0.85 AC   | 4.8%  |
| OUTLOT A & A-1 | 1.04 AC.  | 5.9%  |
| TRACT B-1      | 11.38 AC. | 64.1% |
| TOTAL AREA     | 17.74 AC. | 100%  |