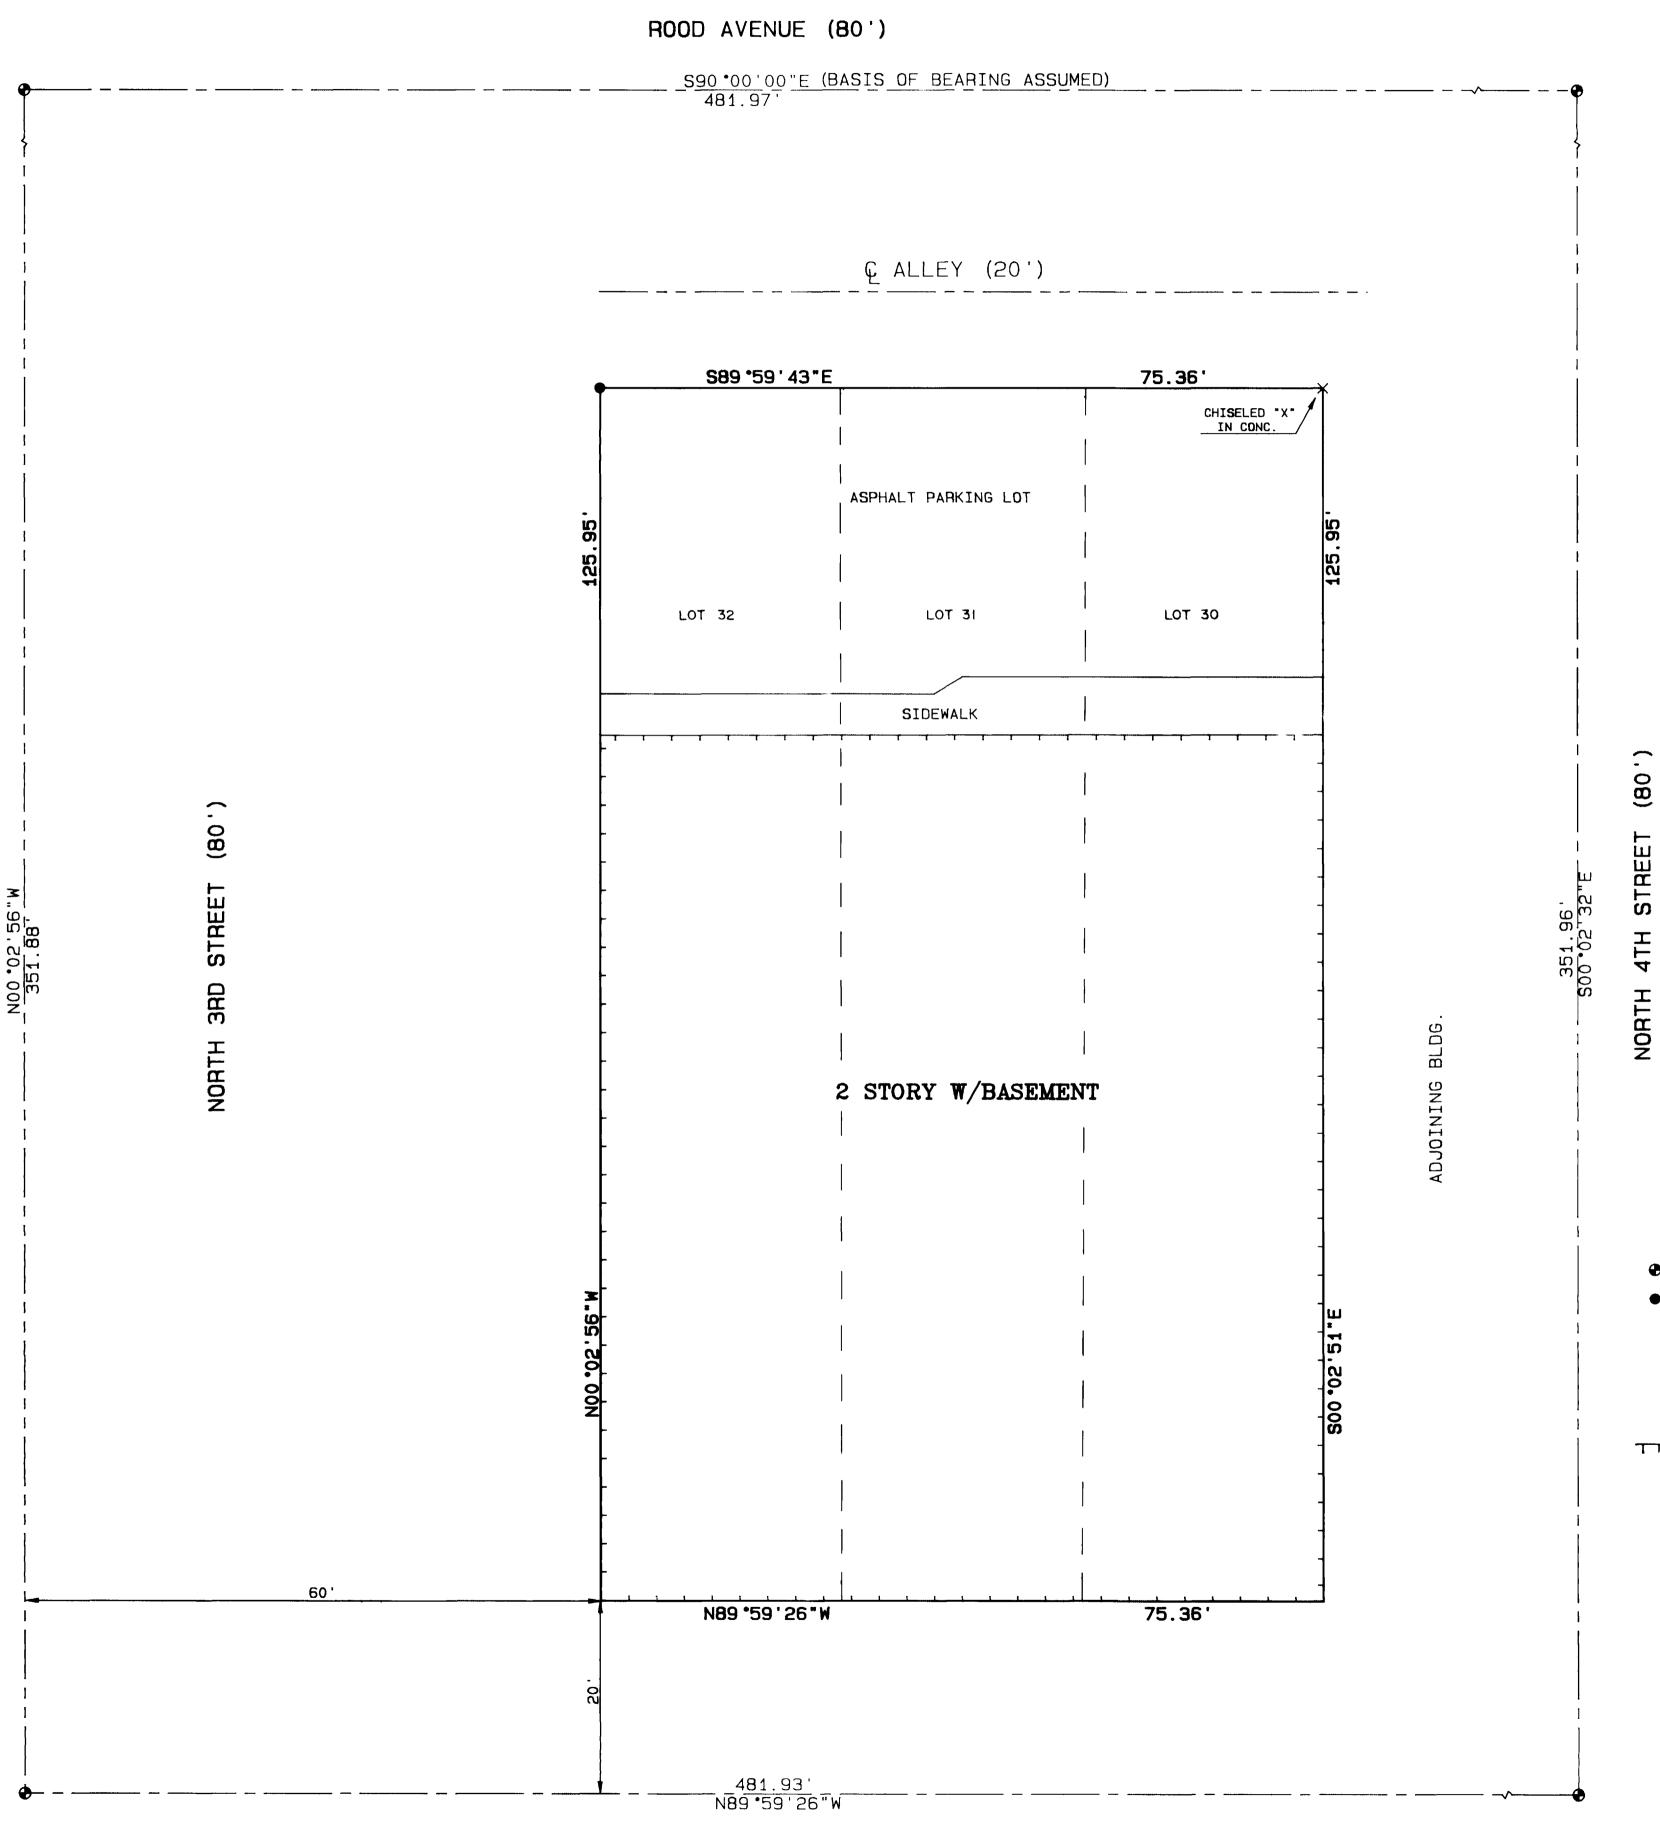

### CONDOMINIUM MAP

# 300 MAIN CONDOMIN

## PHASE 2

MAIN STREET (100')

#### LEGEND

- FOUND CITY MONUMENT
- SET #5 REBAR W/2" ALUM. CAP STAMPED "D H SURVEYS INC. L.S. 24306"

NOTE: THE FRONT OF EXISTING BUILDING IS ON PROPERTY LINE.

BUILDING CORNERS MATCH PROPERTY CORNERS

TITT OUTSIDE BUILDING WALLS

NOTE: All areas not shown as condominium units are general common elements

NOTICE: According to Colorado law you must commence any legal action based upon any defect in this survey within three years after you first discover such defect. In no event may any action based upon any defect in this survey be commenced more than ten years from the date of the certification shown hereon.

300 MAIN CONDOMINIUM BLOCK 102, CITY OF GRAND JUNCTION

SW 1/4, SEC. 14, T1S, R1W, U.M.

D H SURVEYS INC. 118 OURAY AVE. - GRAND JUNCTION, CO. (303) 245-8749

Checked By M.W.D. Designed By S.L.H. Job No. 183-94-03 TMODEL DEC. 1994 1 OF 2

GRAPHIC SCALE

01164301.ti