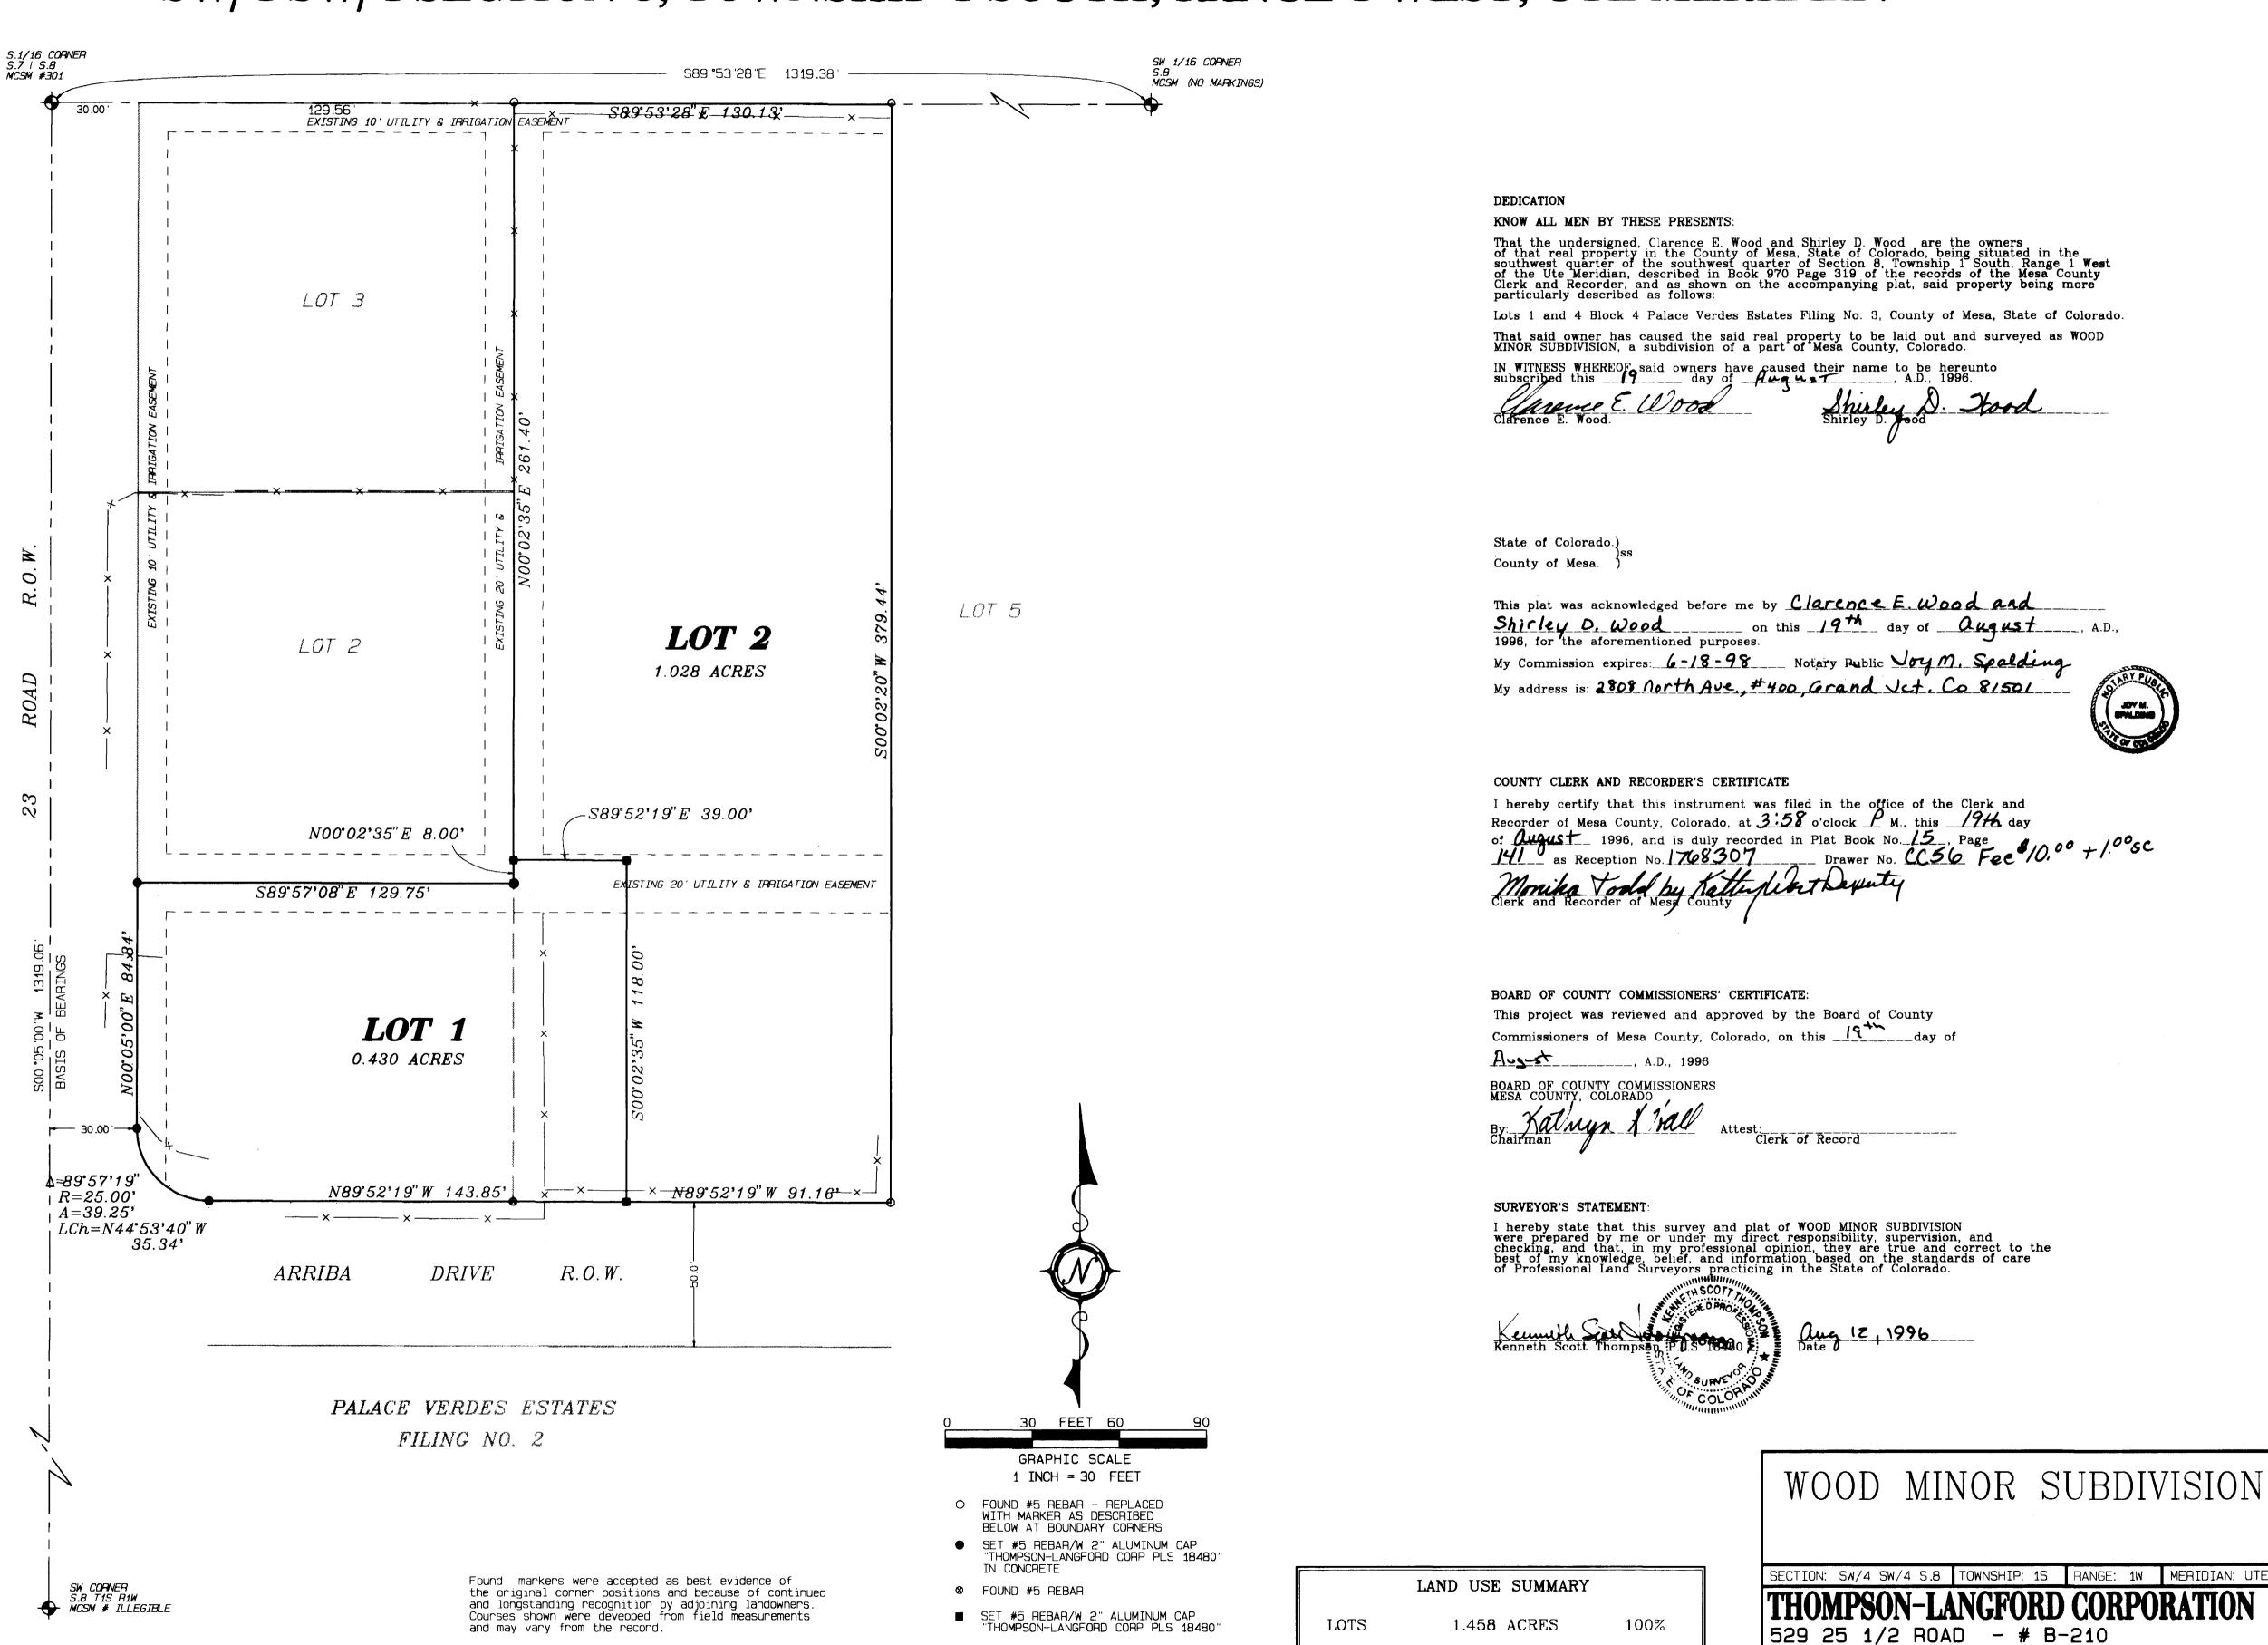

## WOOD MINOR SUBDIVISION

## A REPLAT OF LOTS 1 AND 4 BLOCK 4 PALACE VERDES ESTATES FILING NO. 3 SW/4 SW/4 SECTION 8, TOWNSHIP 1 SOUTH, RANGE 1 WEST, UTE MERIDIAN

---- X ---- FENCE LINES

NOTICE: According to Colorado law you must commence any legal action based upon any defect in this survey within three years after you first discover such