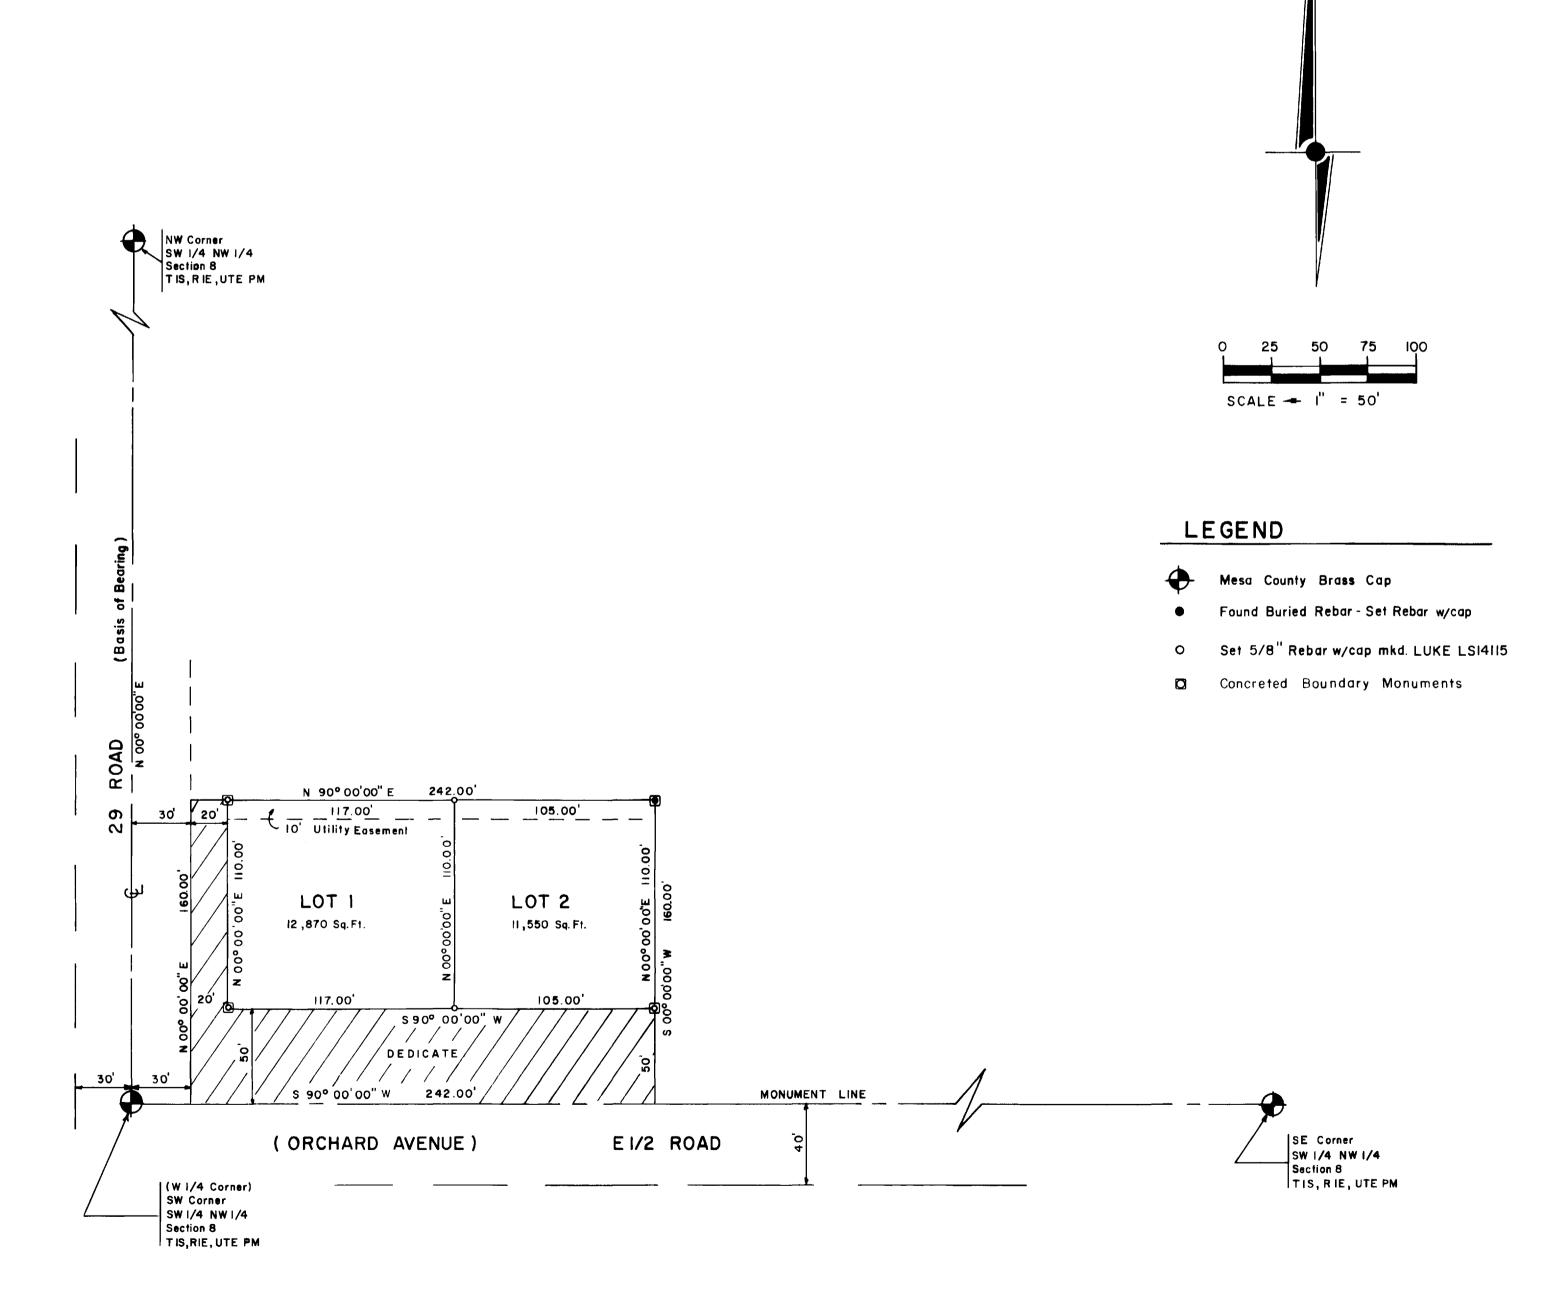

## ADDITION

Beginning at a point 30 feet East of the SW Corner of the NW½, said Section 8; thence North 160 feet; thence East 242 feet; thence South 160 feet; thence West 242 feet to the point of beginning.

That said owner has caused the real property to be laid out and surveyed as shown on the accompanying plat of DITTO ADDITION.

That said owner does hereby dedicate and set apart all of the roadways as shown on the accompanying plat to the use of the public forever and hereby dedicate those portions of real property which are labeled as utility easements for the instal-lation and maintenance of such utilities as telephone and electric lines, poles, and cables; gas pipelines, sanitary sewer, and irrigation or drainage. Said utility easements to be dedicated to the public utilities. IN WITNESS WHEREOF, said owner Ditto Construction and Development Corporation, a Colorado Corporation, to be hereunto subscribed this 2/ day of velocity, A.D. 1978.

DITTO ADDITION

ARMSTRONG ENGINEERS & ASSOC., INC.