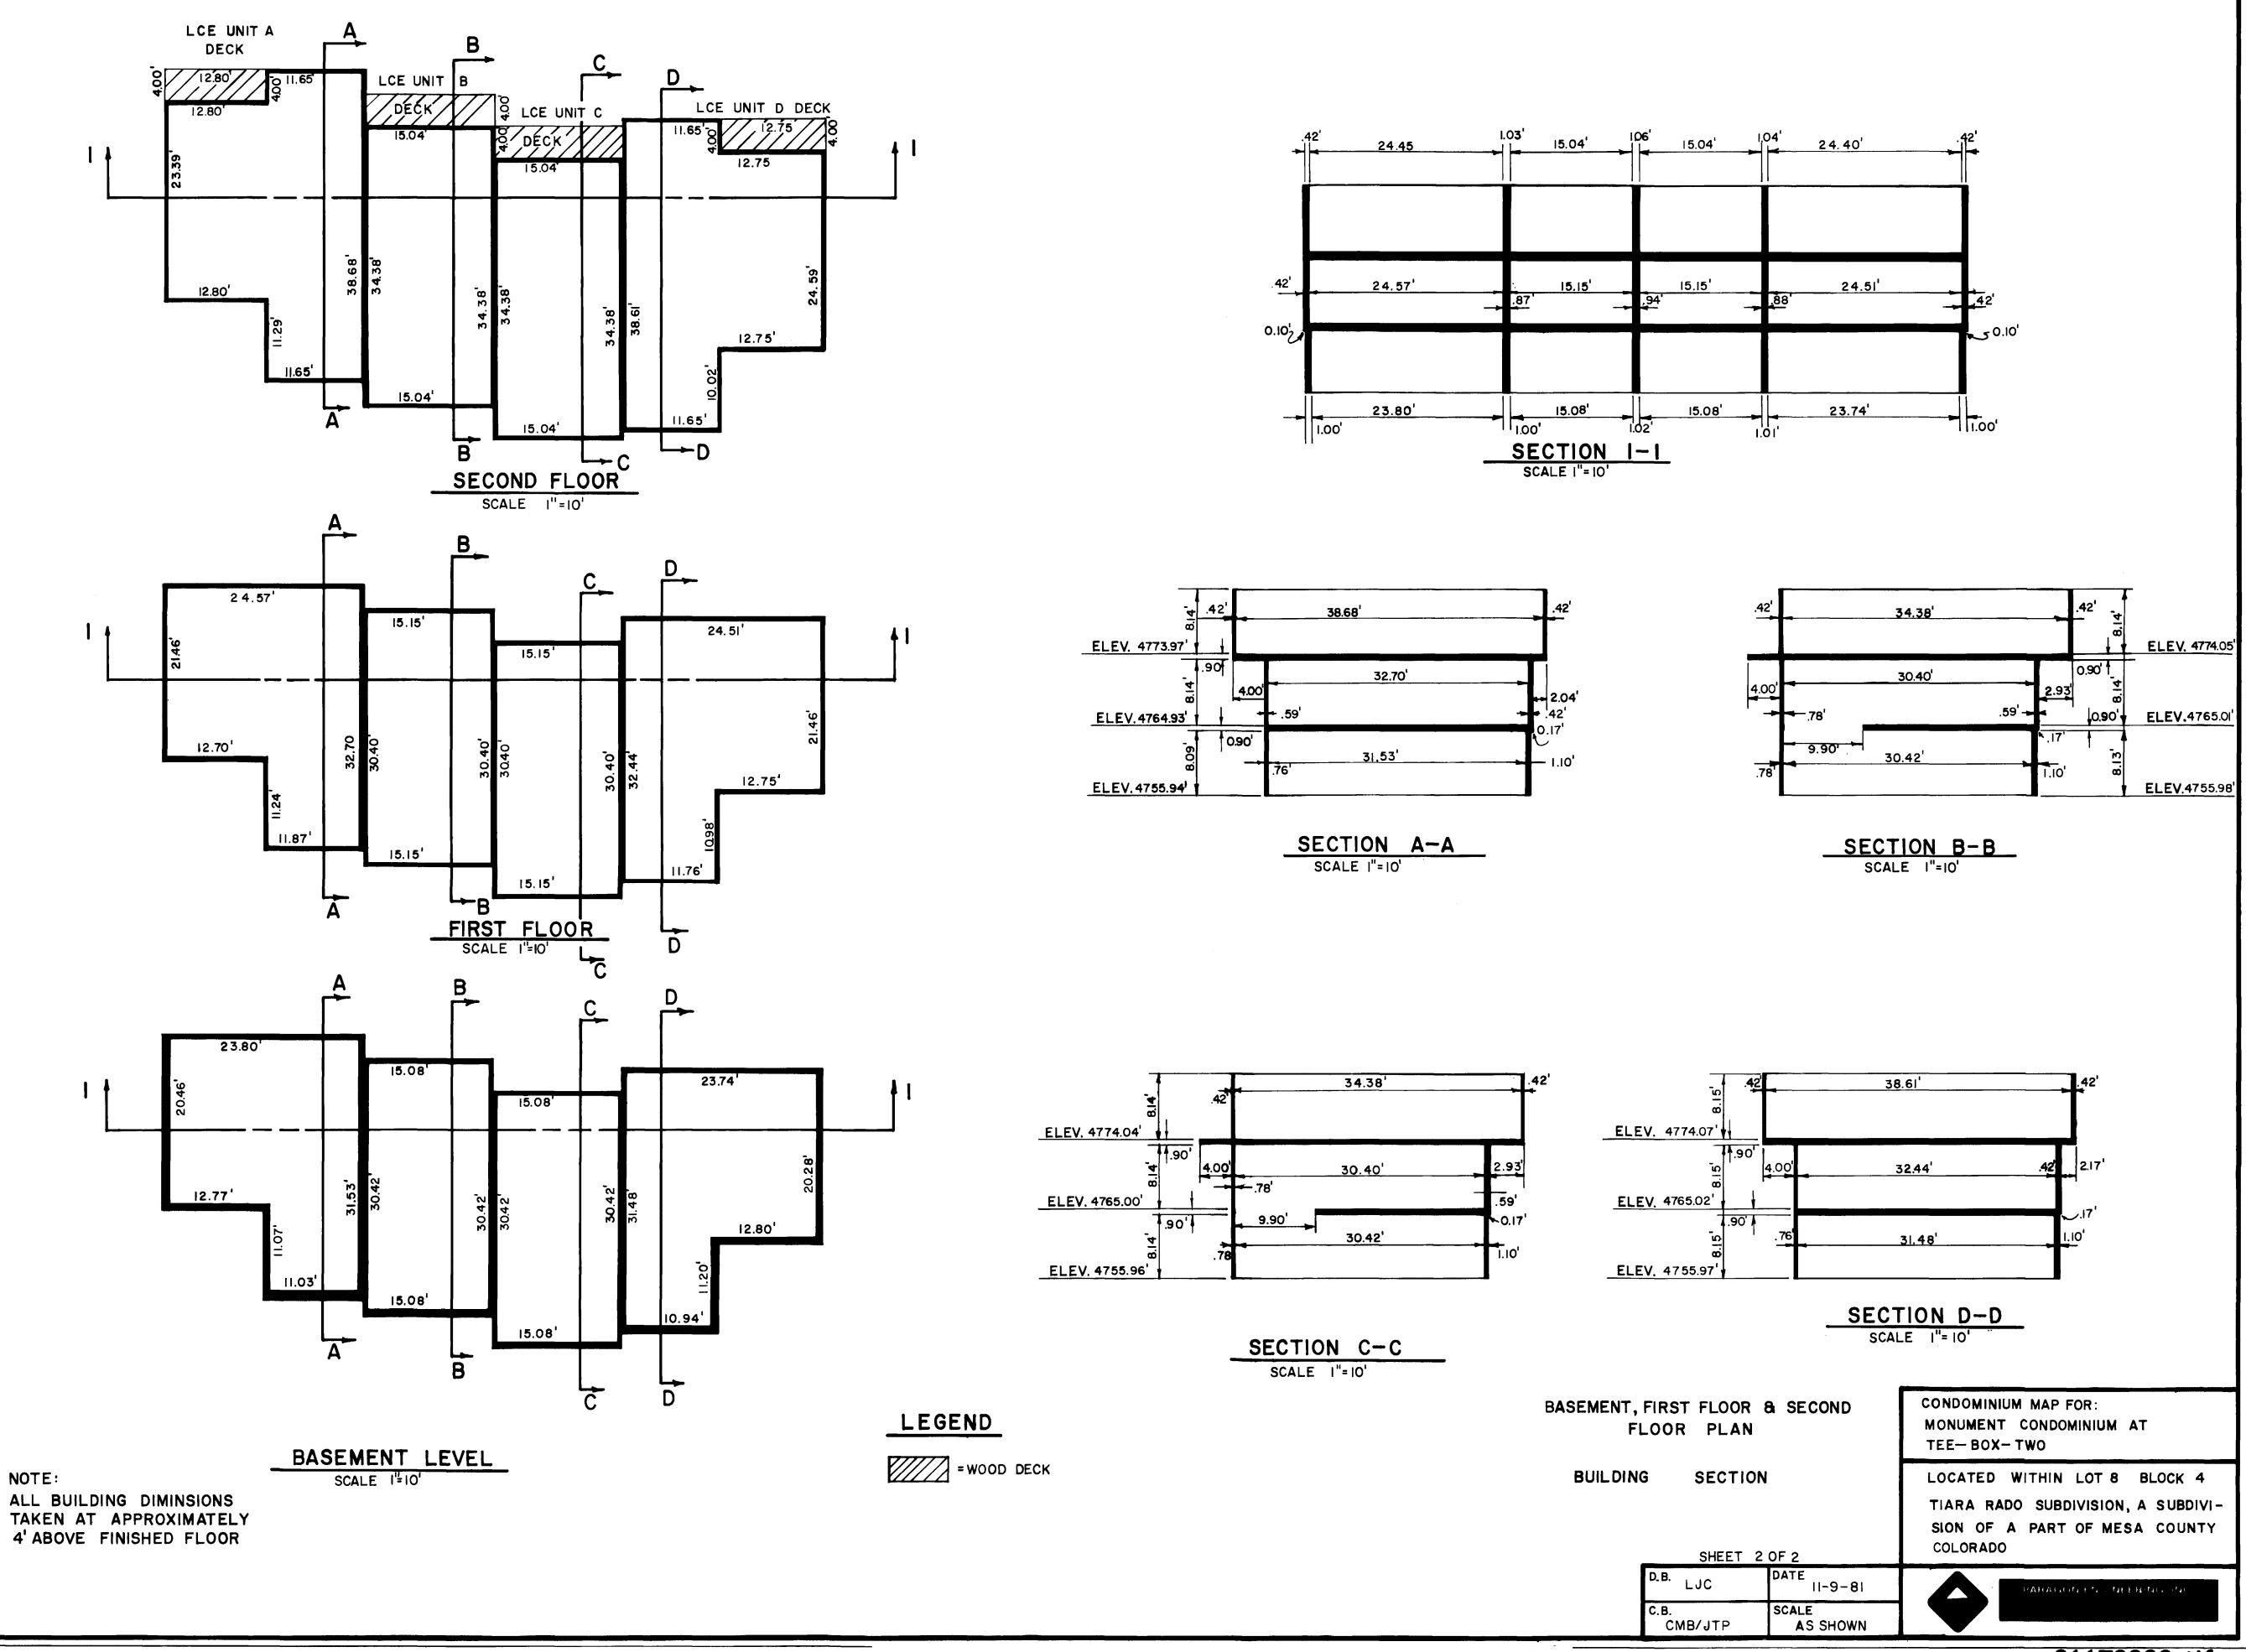

# MONUMENT CONDOMINIUM AT TEE-BOX-TWO

LOCATED WITHIN LOT 8 BLOCK 4
TIARO RADO SUBDIVISION, A SUBDIVISION OF A
PART OF MESA COUNTY, COLORADO