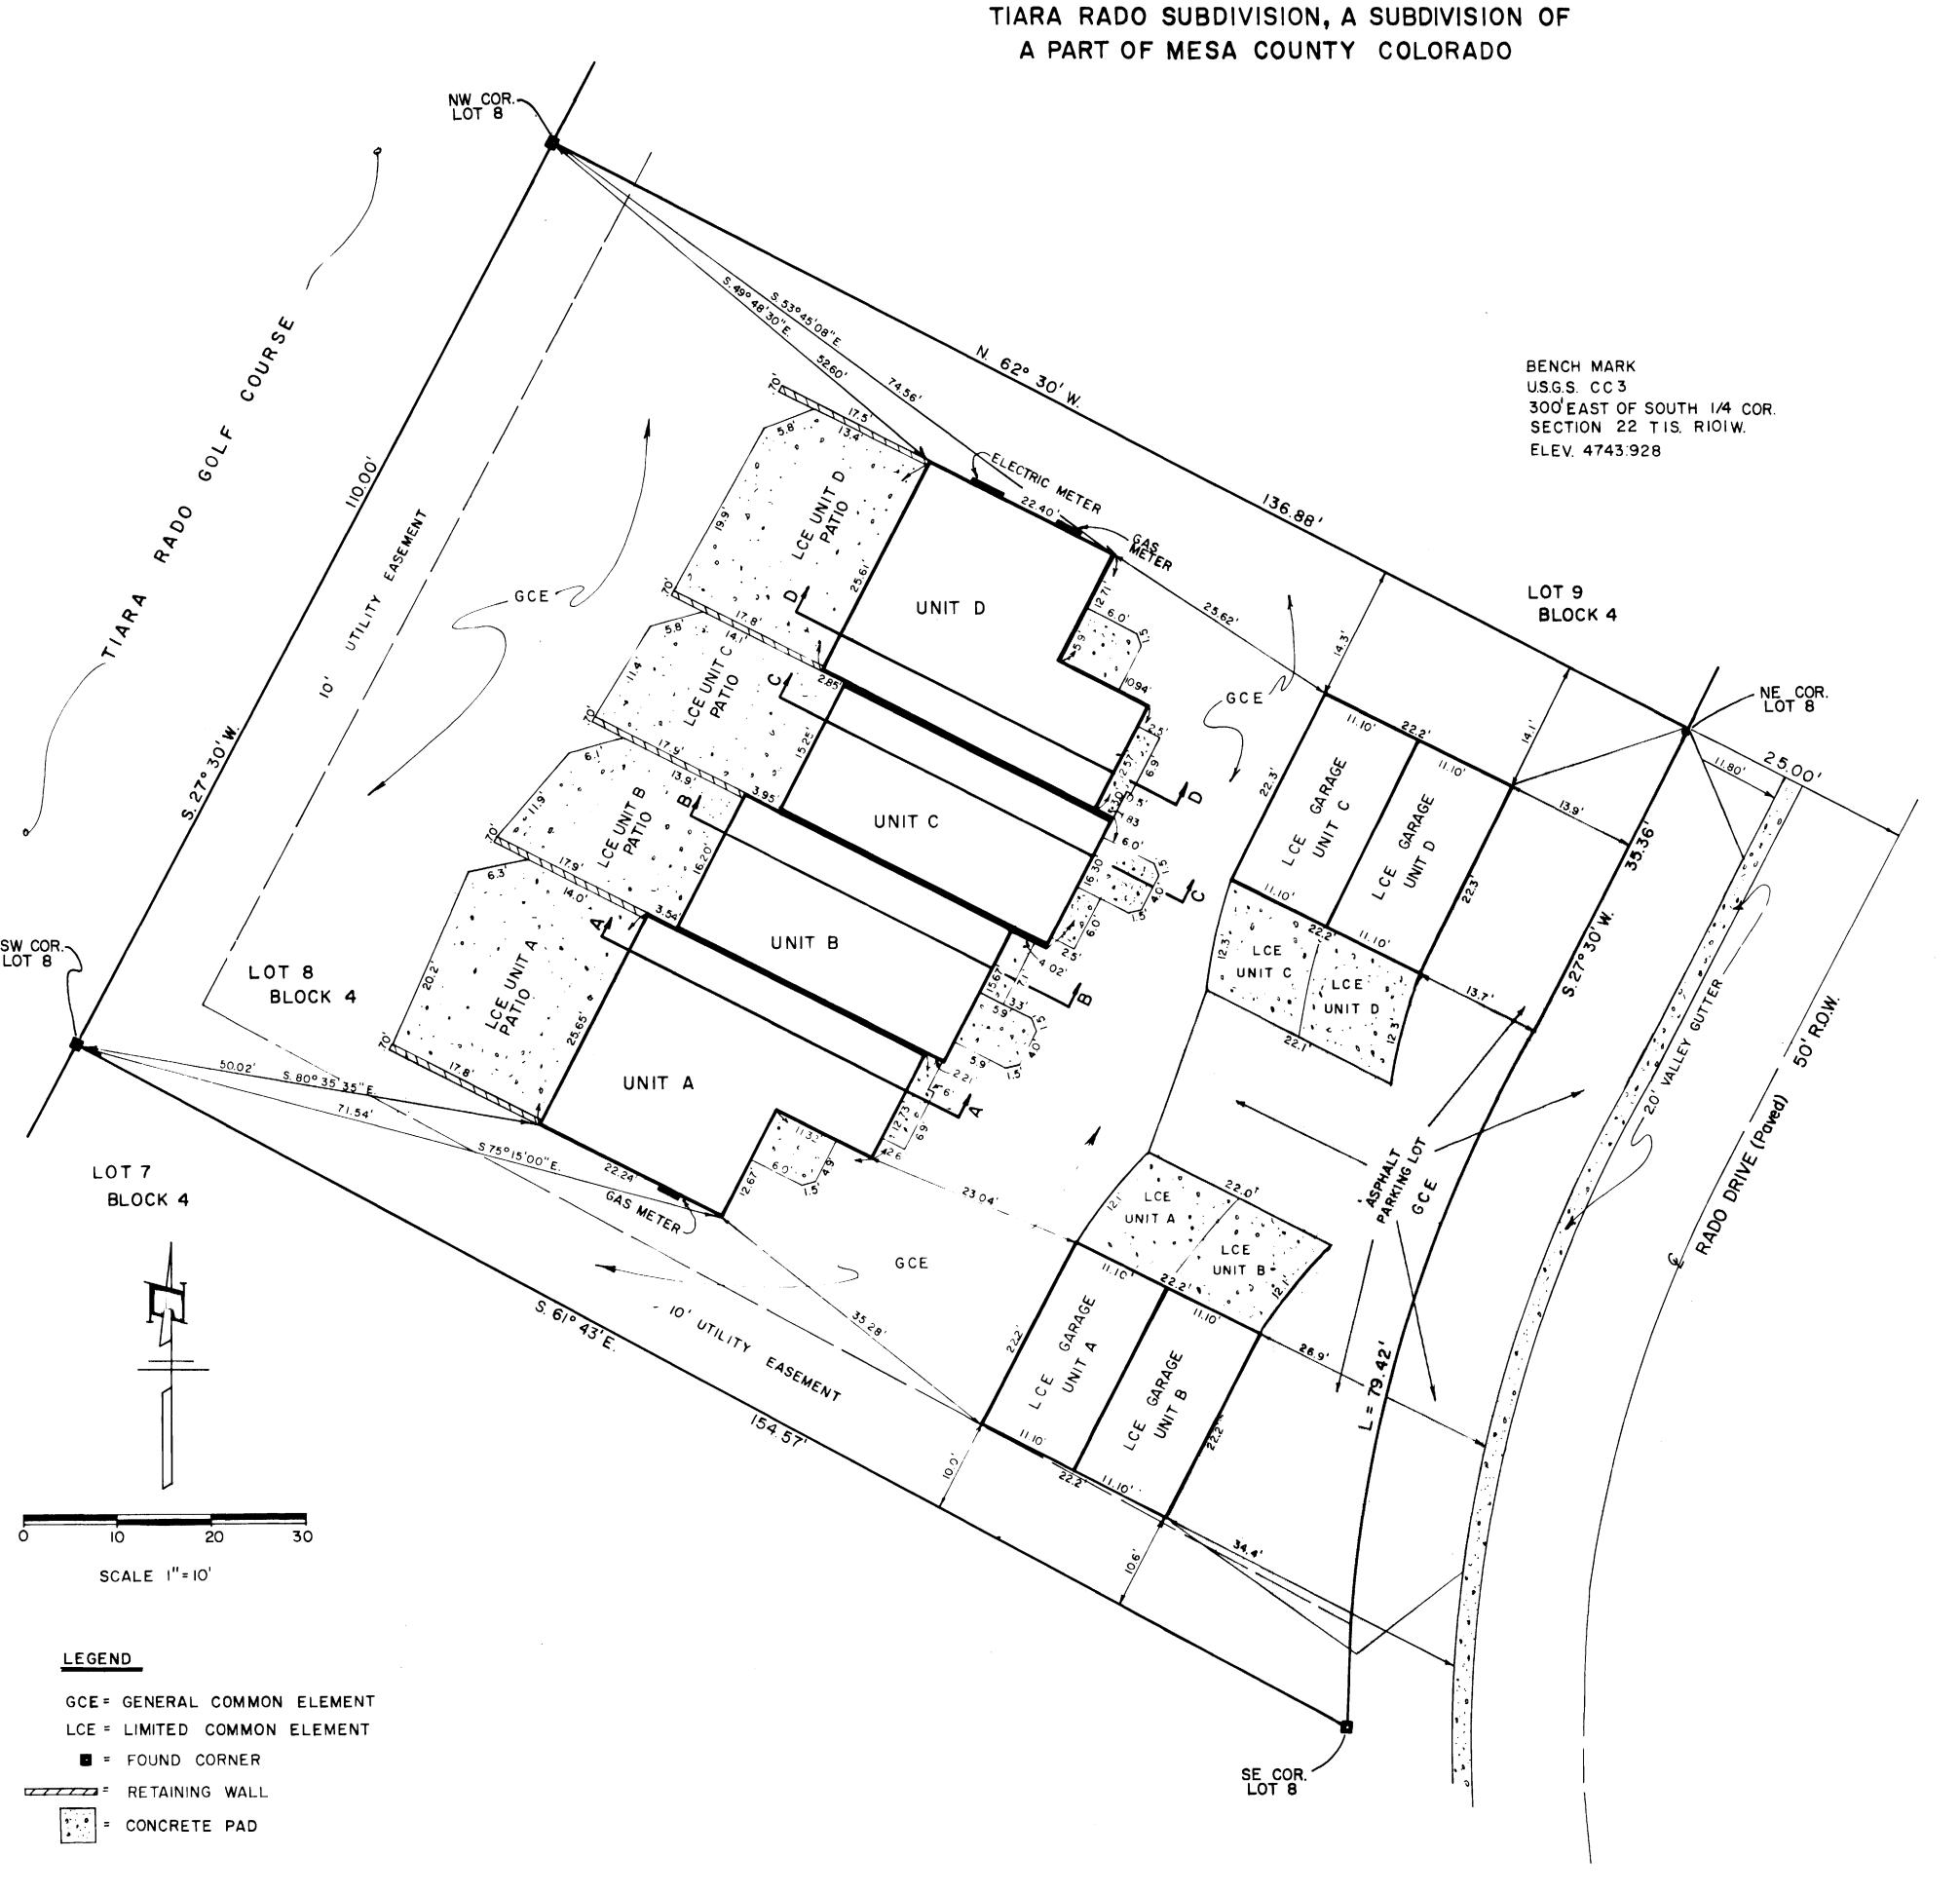

## MONUMENT CONDOMINIUMS AT TEE-BOX-TWO

LOCATED WITHIN LOT 8 BLOCK 4

Witness my hand and official seal.

My commission expires: Aug. 23, 1985

LOCATION MAP CONDOMINIUM MAP FOR: MONUMENT CONDOMINIUMS AT TEE - BOX - TWO LOCATED WITHIN LOT 8 BLOCK 4

TIARA RADO SUBDIVISION, A SUBDIVISION OF A PART OF MESA COUNTY, COLORADO.

SHEET | OF 2 11-9-81 LJC SCALE CMB/JTP AS SHOWN

| PARAGON ENGINEERING HING |  |
|--------------------------|--|
|                          |  |