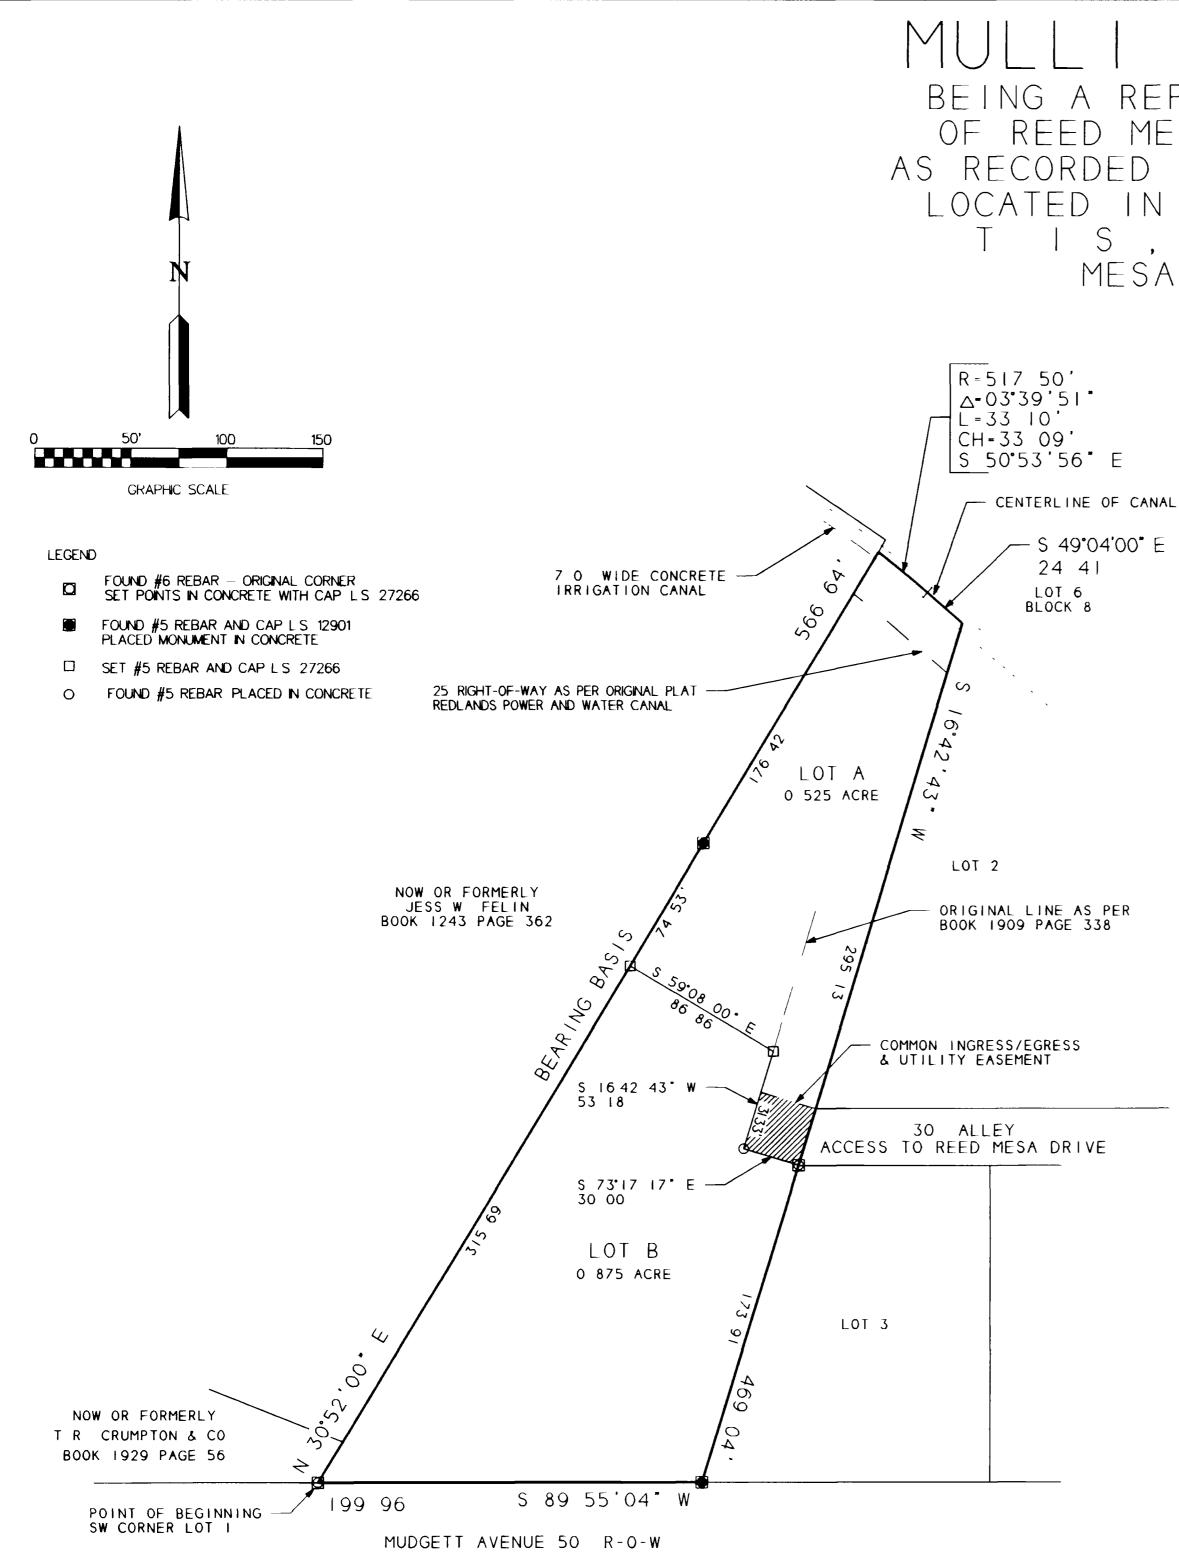

NOTES

BEARINGS ARE BASED UPON THE WEST LINE OF LOT I REED MESA SUBDIVISION AMENDED AS RECORDED IN PLAT BOOK 9 PAGE 62 FOUND A \*6 REBAR AT THE SW CORNER OF LOT I AND A \*5 REBAR AND CAP L S 12901 AT THE P O B OF PARCEL 2 AS DESCRIBED IN BOOK 1909 PAGE 339 THE VALUE USED N 30°52 00° E IS GIVEN FOR THIS LINE ON THE ABOVE MENTIONED PLAT

## BEING A REPLAT OF LOT IN OF REED MESA SUBDIVISION, AMENDED AS RECORDED IN PLAT BOOK 9 AT PAGE 62 LOCATED IN THE SW 1/4 OF SECT ION 7 S, R I W, UTE MERIDIAN MESA COUNTY, COLORADO

DEDICATION

KNOW ALL MEN BY THESE PRESENTS

SCALE 1"=50'

That the undersigned Russell K. Little and Kim E. Bang are the owners of that real property situated in the County of Mesa State of Colorado and that being Lot I Block I Reed Mesa Subdivision Amended which is in the Southwest I/4 of Section 7 Township I South Range I West of the Ute Meridian as recorded in Book 1909 Pages 338 and 339 of the Mesa County Records as shown on the accompanying plat being more Beginning at the Southwest corner of said Lot 1 thence N 3052 00 E along the West line of said Lot 1 566 64 feet to the Northwest corner of said Lot 1 which is on the centerline of the Redlands Power and Water Co said Lot I which is on the centerline of the Redlands Power and Water Co canal thence along said centerline on a non-tangent curve to the right having a radius of 517 50 feet a central angle of 03°39 51° and a length of 33 10 feet the long chord of which bears S 5053 56° E 33 09 feet thence continuing along said centerline S 4904 00° E 24 41 feet to the Northeast corner of said Lot I thence S 1642 43° W along the East line of said Lot I 469 04 feet to the Southeast corner of said Lot I thence S 8955 04° W along the South line of said Lot I 199 96 feet to the point of beauning That said owners have caused said real property to be laid out and surveyed as MULLI SUBDIVISION a subdivision of a part of Mesa County State of IN WITNESS WHEREOF said owners Russell K Little and Kim E Bang have caused their names to be hereunto subscribed this <u>4</u> day of <u>March</u> 199**6** The foregoing instrument was acknowledged before me this day of March\_\_\_\_\_\_ 1996 by Russell K Little and Kim E Bang PATRICIA A. PETEHSUN Mellon Mortgage Company successor by merger to Metmor Financial Inc. as lienholder of record on the property described hereon hereby ratifies and confirms the dedication setforth hereon and approves the recording of this plat CLERK AND RECORDERS CERTIFICATE I hereby certify that this instrument was filed in my office at <u>2'52</u> o'clock M, this <u>5+4</u> day of March 1996, and is duly recorded in Plat Book No <u>15</u> Page <u>48</u> Reception No <u>1748732</u> Drawer No <u>BBO6</u> Marker V. J. Fee **B** 10 00 + **1**,00 Rathy Work Deputy MULLI SUBDIVISION SITUATE SW 1/4 - SECTION 7 - T 1 S - R 1 W - UTE MERIDIAN OF LOT 1 - BLOCK 1 - REED MESA SUBDIVISION AMENDED **MESA COUNTY** COLORAD PREPARED FOR JIM MULLIS SEPTEMBER 28, 199