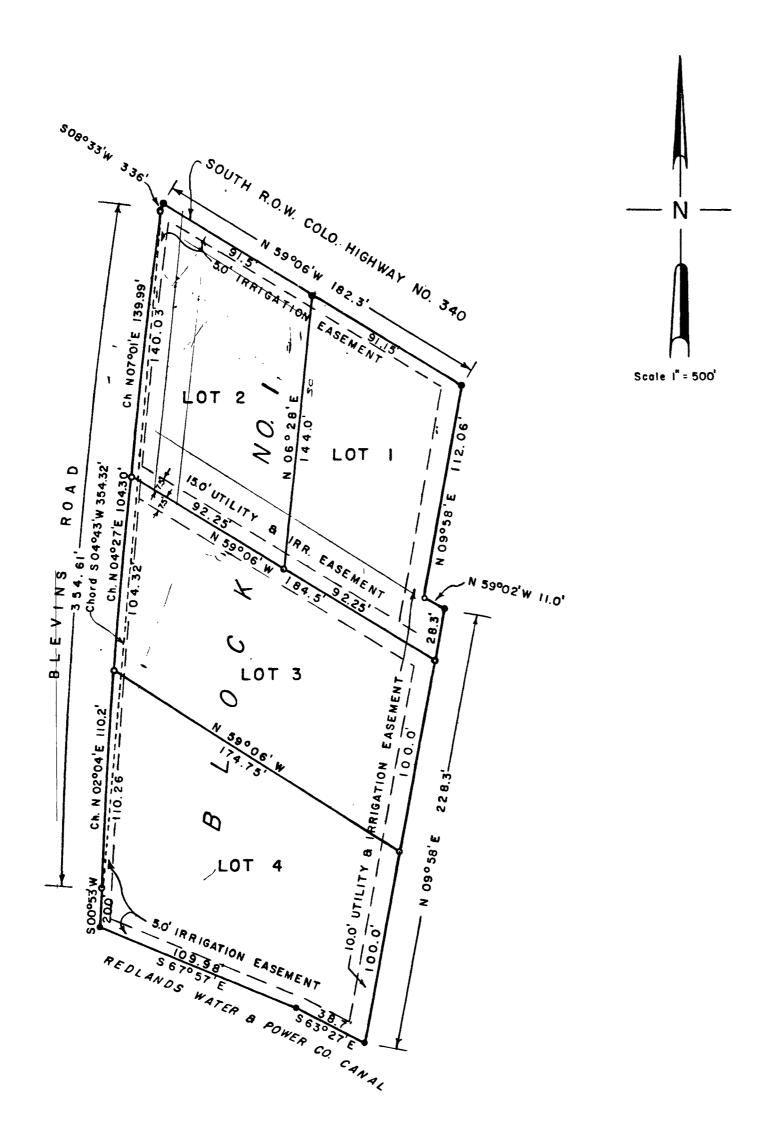

191-B

WESTERN ENGINEERS, INC PLAT OF

STANDIFIRD SUBDIVISION REPLAT BLOCK I

MESA COUNTY, COLORADO

722000 BURVEYED \_\_\_\_ DRAWN \_\_C\_VB \_\_ TRACED \_FB.F\_\_\_ GRAND JUNCTION, COLO. DWG. 1-199-3 5/21/62 01198401.tif