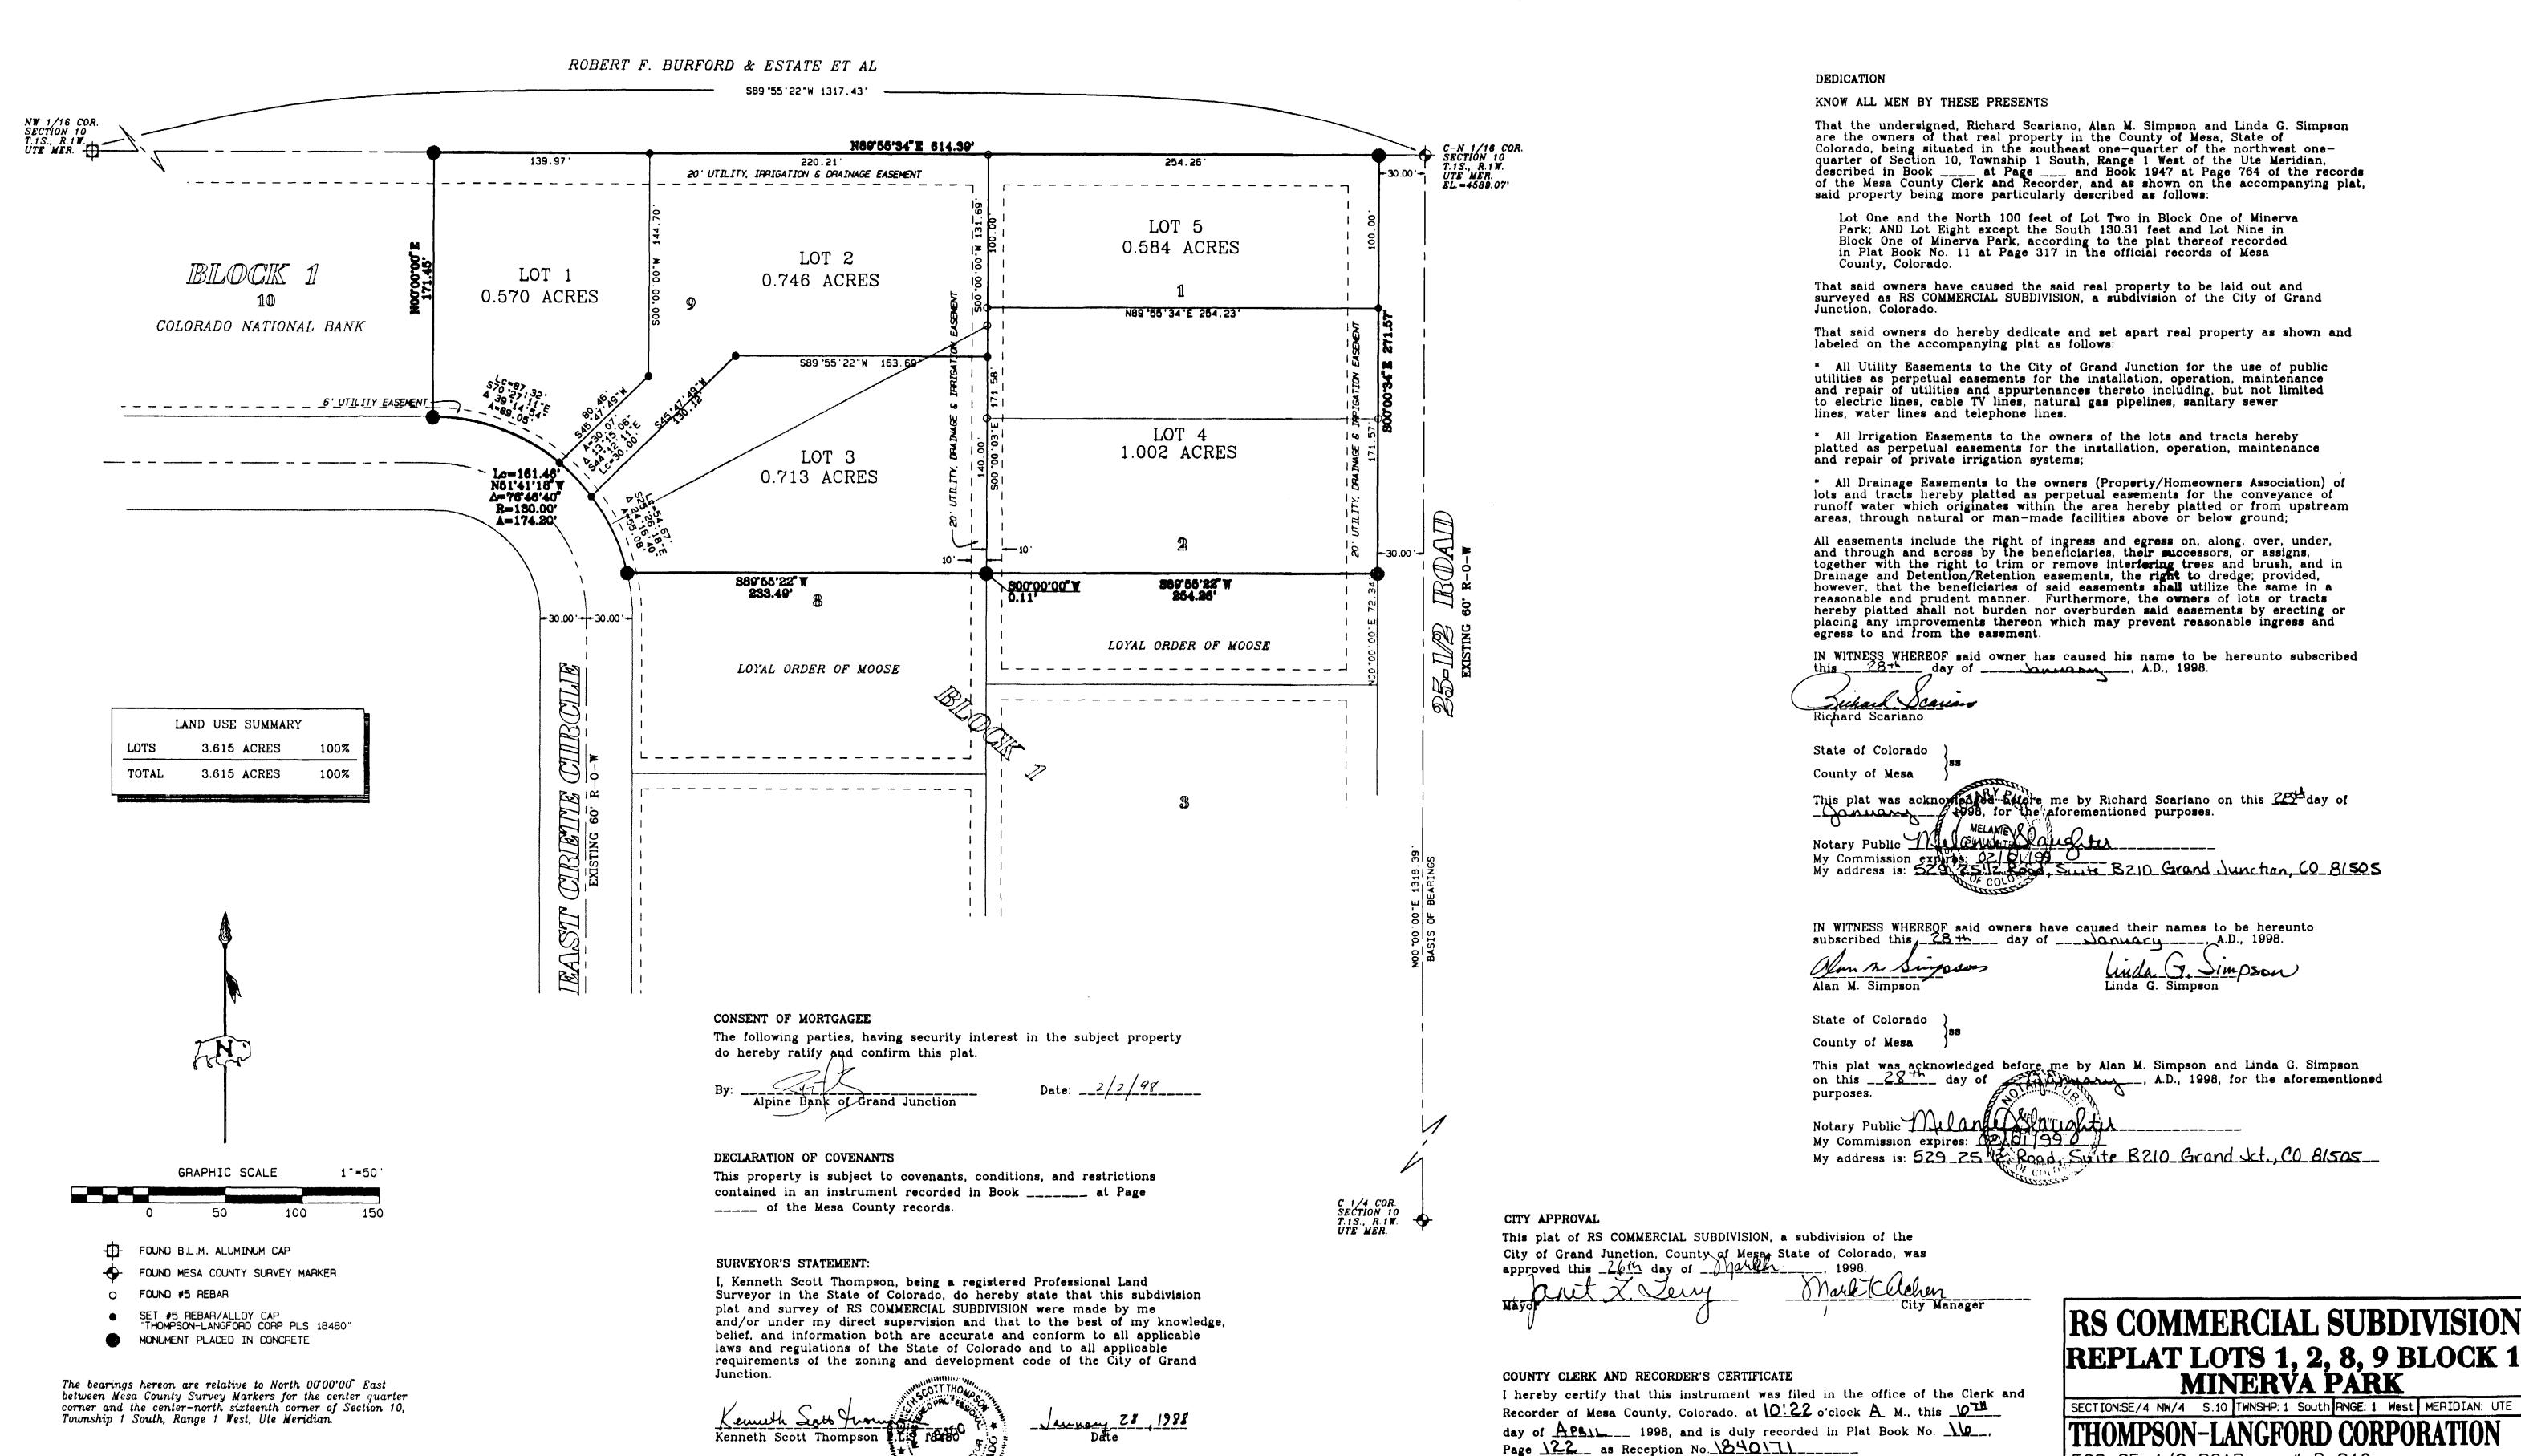

## RS COMMERCIAL SUBDIVISION

## A REPLAT OF LOTS 1, 2, 8, AND 9, BLOCK 1, MINERVA PARK CITY OF GRAND JUNCTION, MESA COUNTY, COLORADO

Clerk and Recorder of Mesa County

NOTICE: According to Colorado law you must commence any legal action based upon any defect in this survey within three years after you first discover such