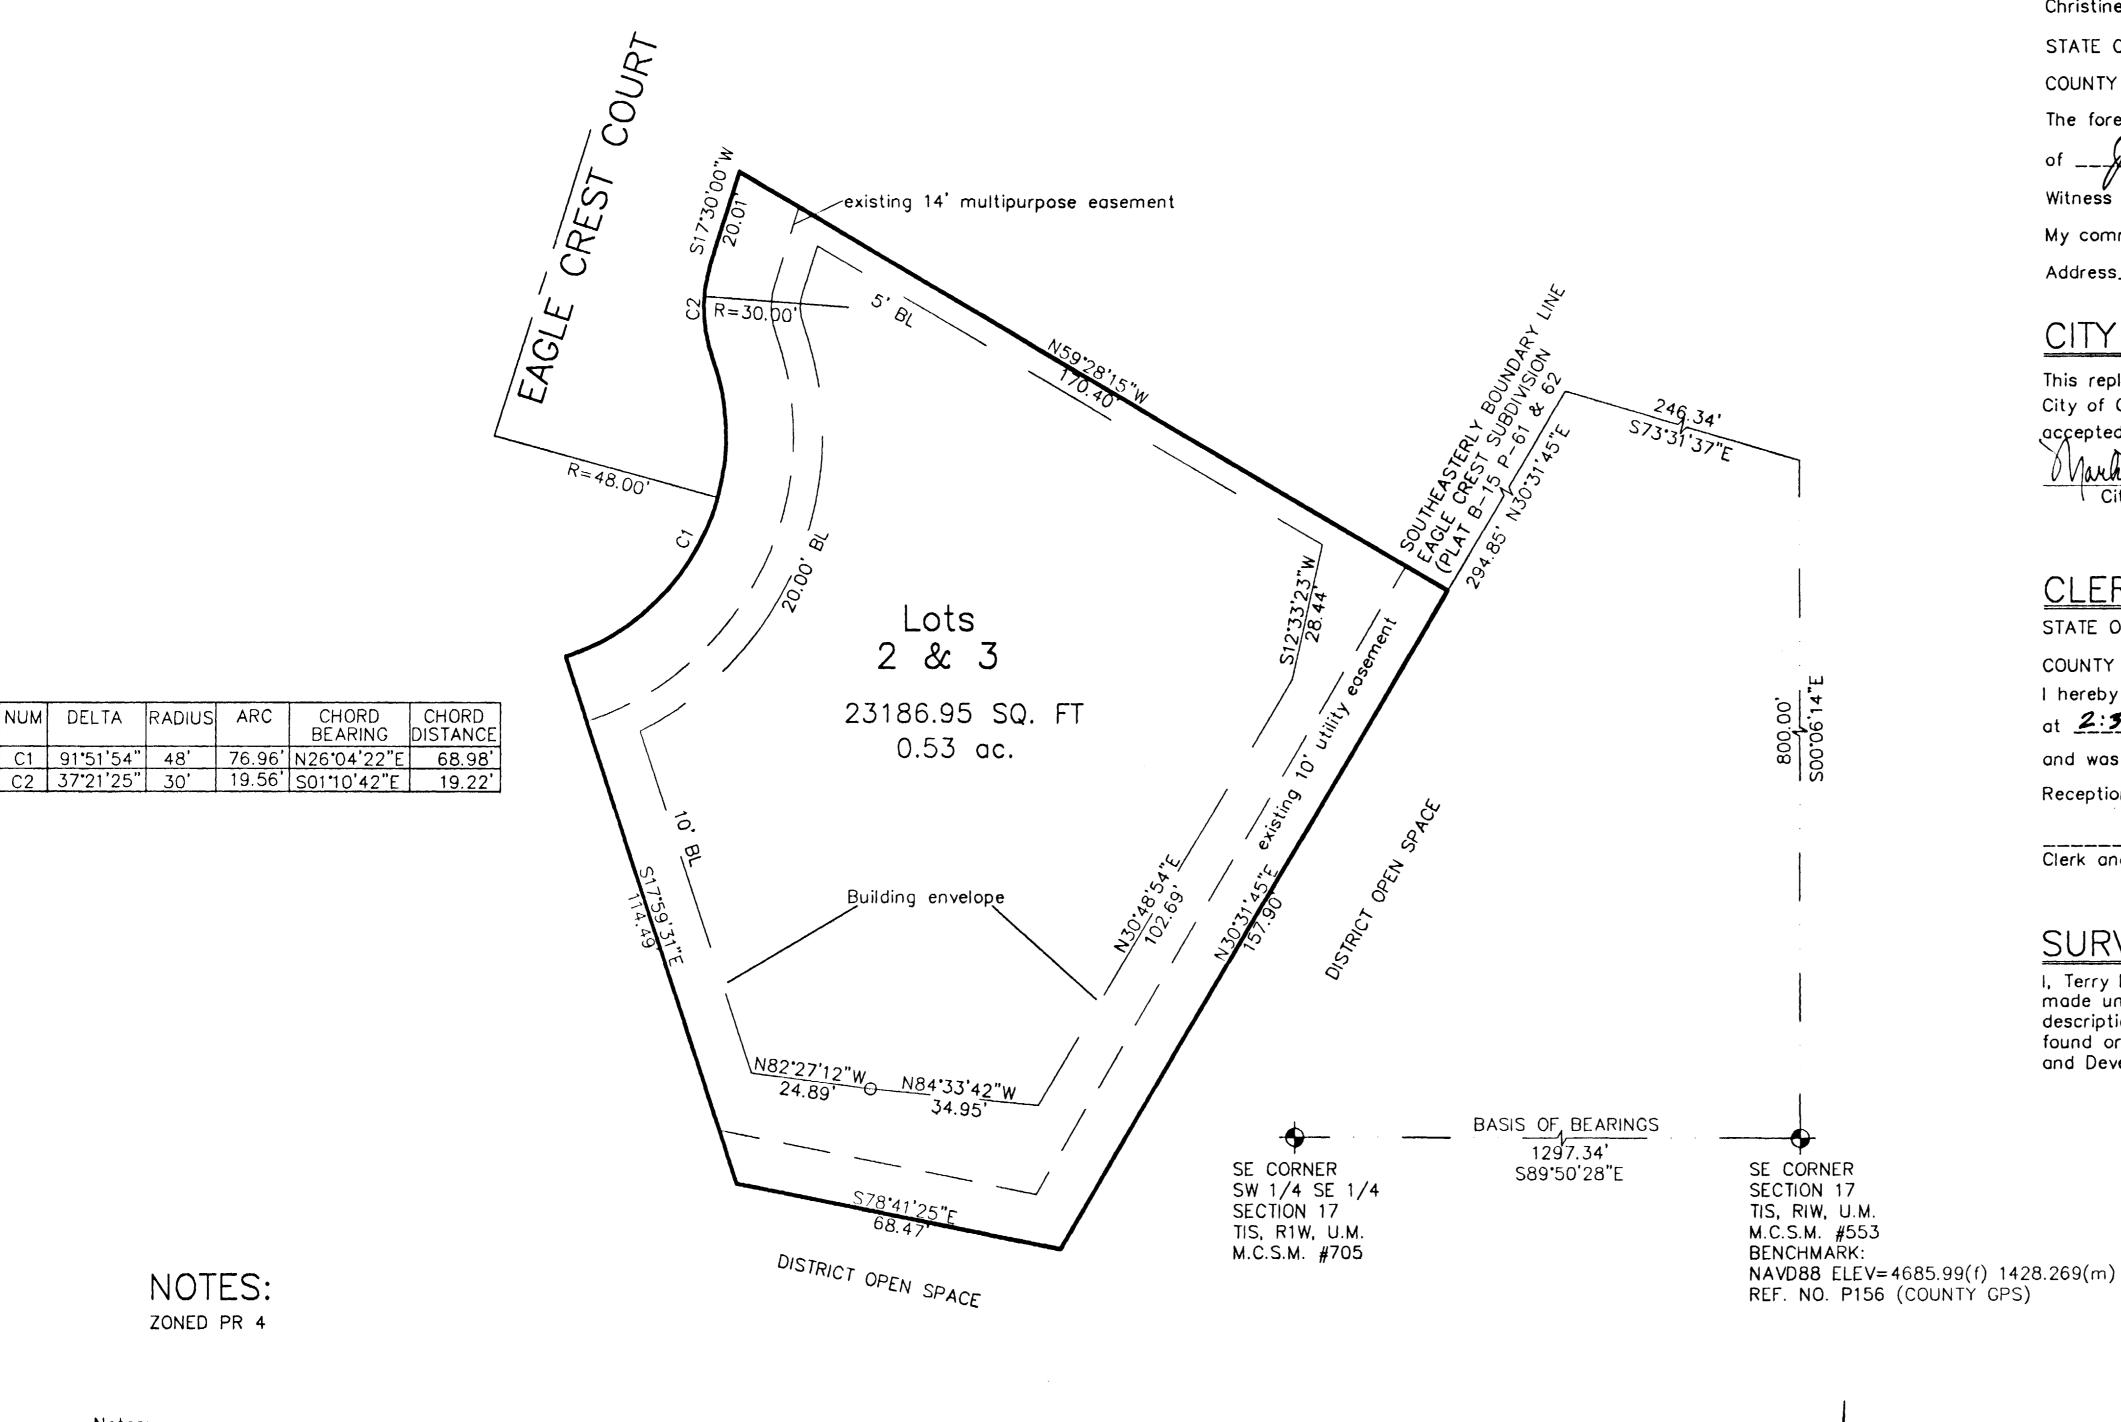

## A REPLAT OF LOTS 2 AND 3 EAGLE CREST SUBDIVISION

**DEDICATION:** 

KNOW ALL MEN BY THESE PRESENTS:
That Christine E. McDermott is owner of that property located in Eagle Crest Subdivision, Mesa County, Colorado, (Book 2219, Page 445) described as follows: That said owner has caused the property to be laid out and surveyed as a Replat of Lots 2 & 3, Eagle Crest Subdivision, a subdivision of part of the City of Grand Junction, County of Mesa, State of Colorado. IN WITNESS WHEREOF owner has caused her name to be hereunto suscribed

AREA SUMMARY:

**ACRES** 2 & 3 0.53 acres LEGEND

Found #5 rebar with aluminum cap stamped Johnson LS 16835

A REPLAT of LOTS 2 and 3 EAGLE CREST SUBDIVISION PART OF SE 1/4 SECTION 17 TIS RIW UTE MERIDIAN GRAND JUNCTION, MESA COUNTY, COLORADO