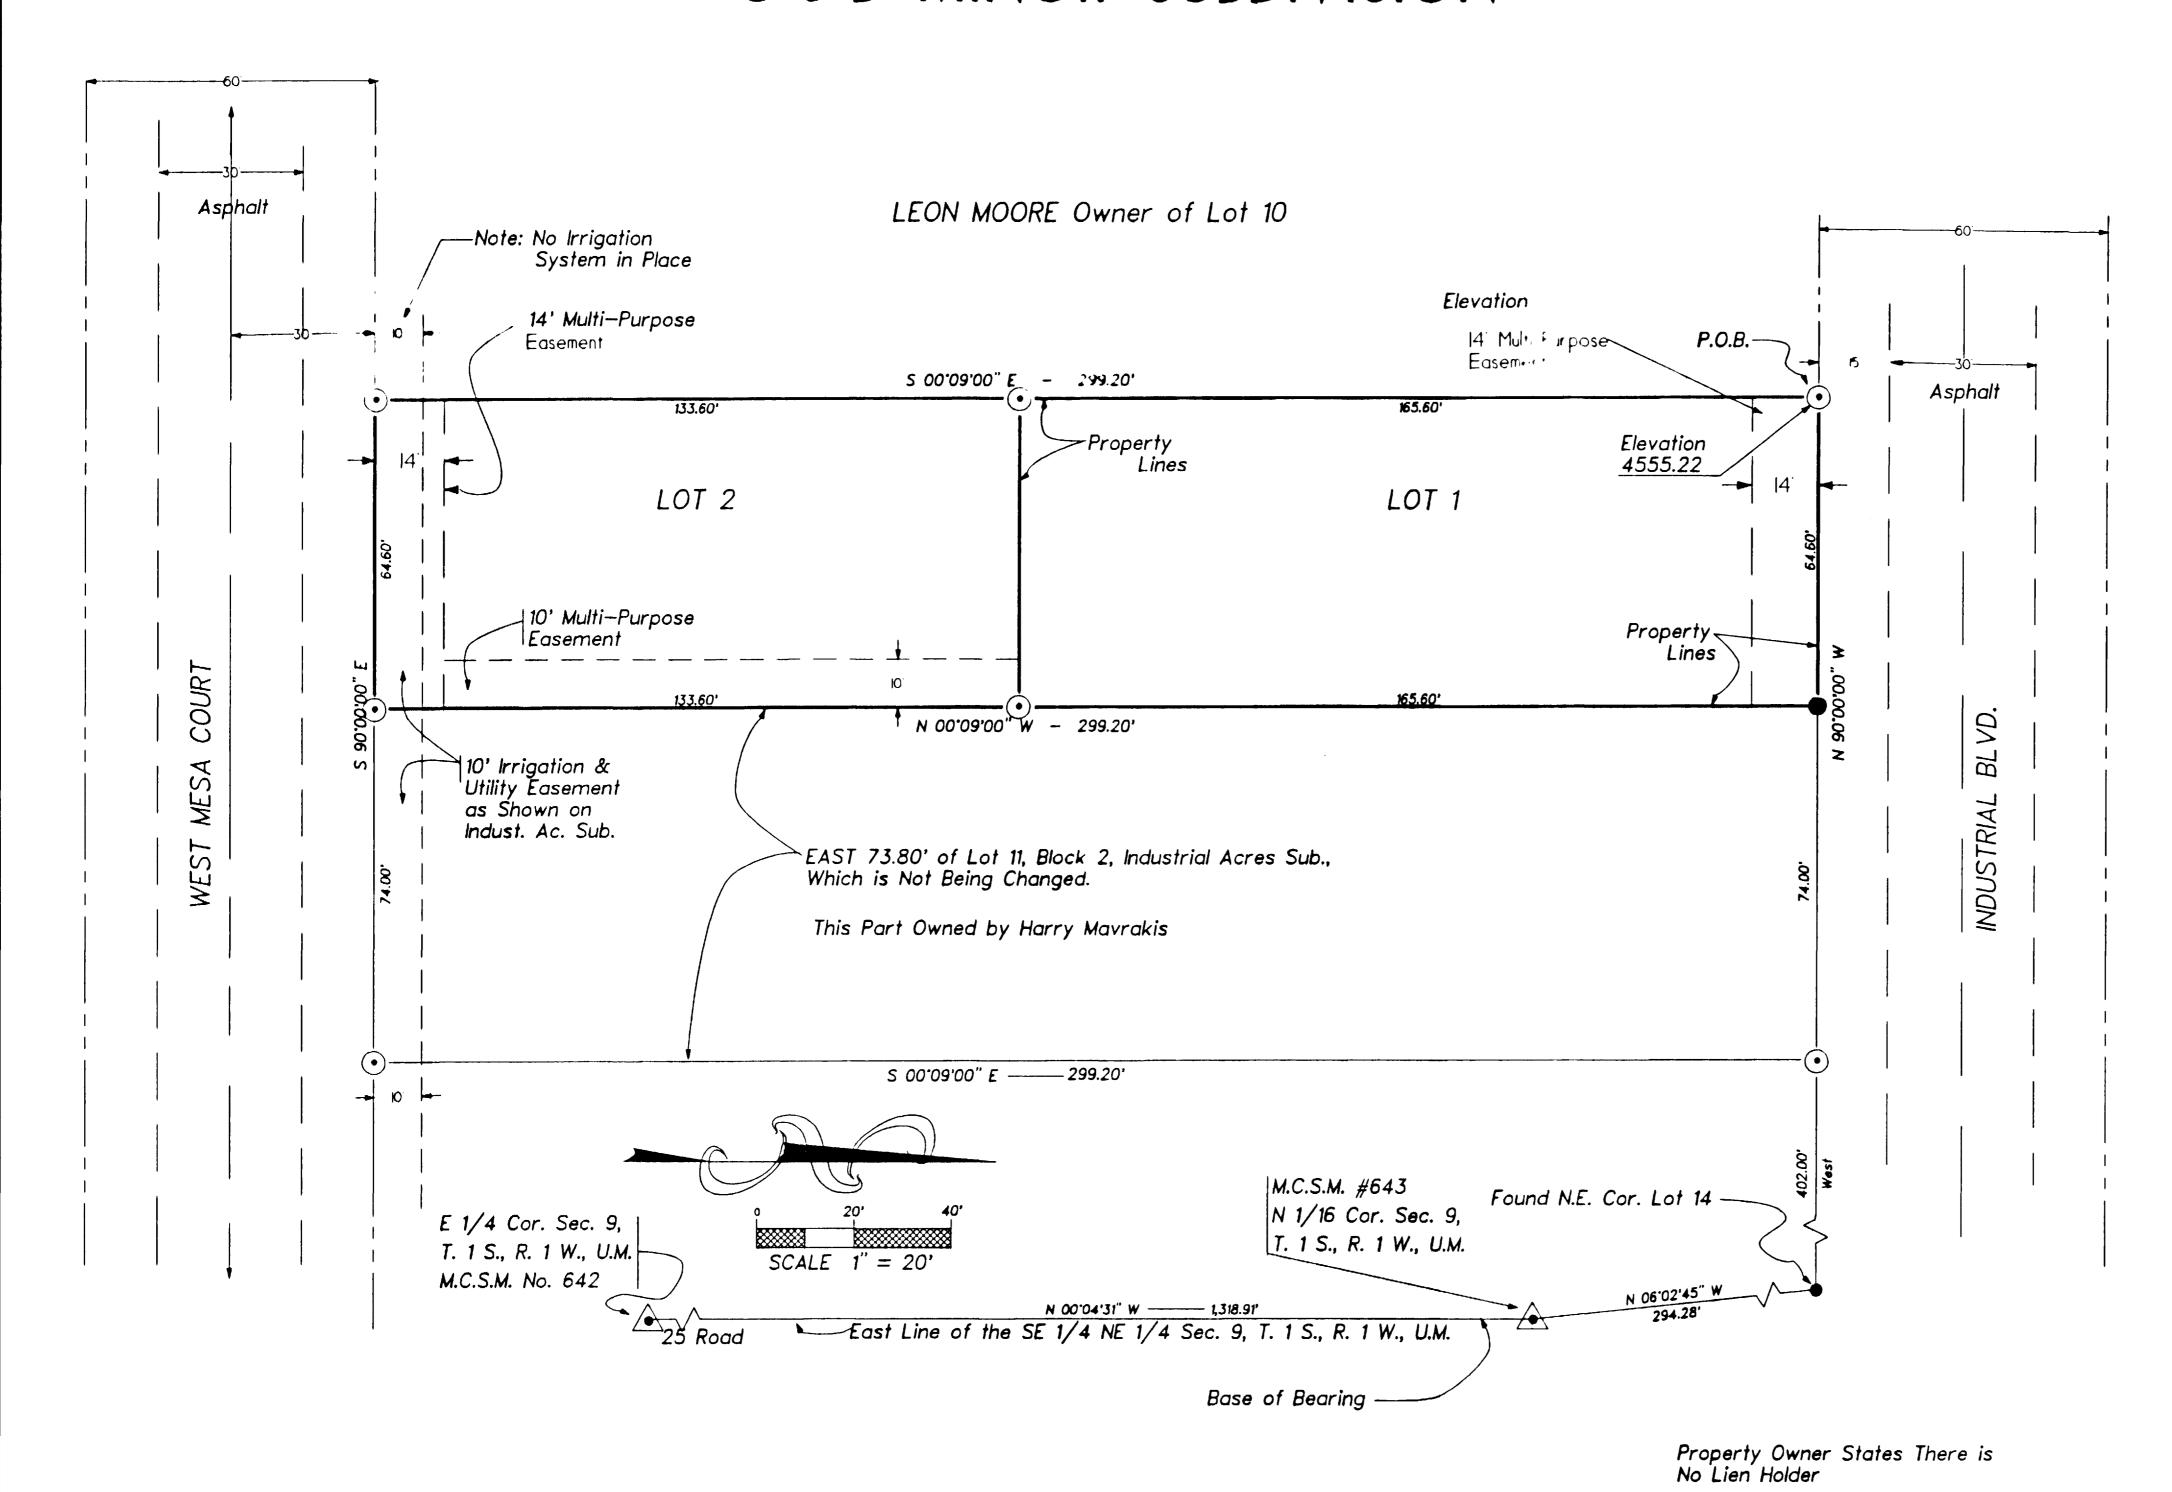

## BASIS OF BEARING STATEMENT

Base of Bearing for the East line of the SE 1/4 NE 1/4 of Sec. 9, T. 1 S., R. 1 W., U.M. was rotated from the North Property line of Block 2 of the Industrial Acres Subdivision, which shows this bearing to be N 90°00'00" W, as this bearing runs West from the NE corner of Lot 14 Block 2 of said Subdivision, a found 5/8" rebar with a Plastic cap, to the NW corner of Lot 11 Block 2 of said Subdivision a 5/8" rebar in concrete with a 1 1/2" alum. cap by L.S. 12085.

#### KNOW ALL MEN BY THESE PRESENTS:

That the undersigned Robert E. Johnson, President of the Bank of Grand Junction has been approved by the Board to sign for the Bank of Grand Junction, the owner of real property as described in Book 2393, Page 614, as described in the records in the Mesa County Clerk and Recorders office, as the West 65.00 feet of Lot 11, Block 2, of the Industrial Acres Subdivision, situated in the NE1/4 of Section 9, Township 1 South, Range 1, West of the Ute Meridian, Mesa County, Colorado, being more particularly described as follow;

Commencing at the found Mesa County Survey Monument for the N 1/16 corner on the East line of Section 9, T 1 S, R 1 W, Ute Meridian and considering the East line of the SE1/4 NE1/4 of said Section to bear \$ 00'04'31'E to the E 1/4 corner of said Section 9, and where all bearings contained herein are relative thereto, thence N 06'02'45'W 294.28 feet to the N.E. corner of Lot 14, Block 2 of the Industrial Acres Subdivision recorded in Plat Book 9 Page 158, thence West 540.60 feet along the South R.O.W. line of Industrial Blvd. to the true point of beginning at the N.W. corner of Lot 11 Block 2 of said Subdivision, thence \$ 00'09'00'E 299.20 feet to the S.E. corner of said Lot 11 Block 2, thence N 00'09'00'W 299.20 feet to the N.E. corner of said Lot 11 Block 2, thence West 64.60 feet to the true Point of Beginning containing 0.44 Acres more or less.