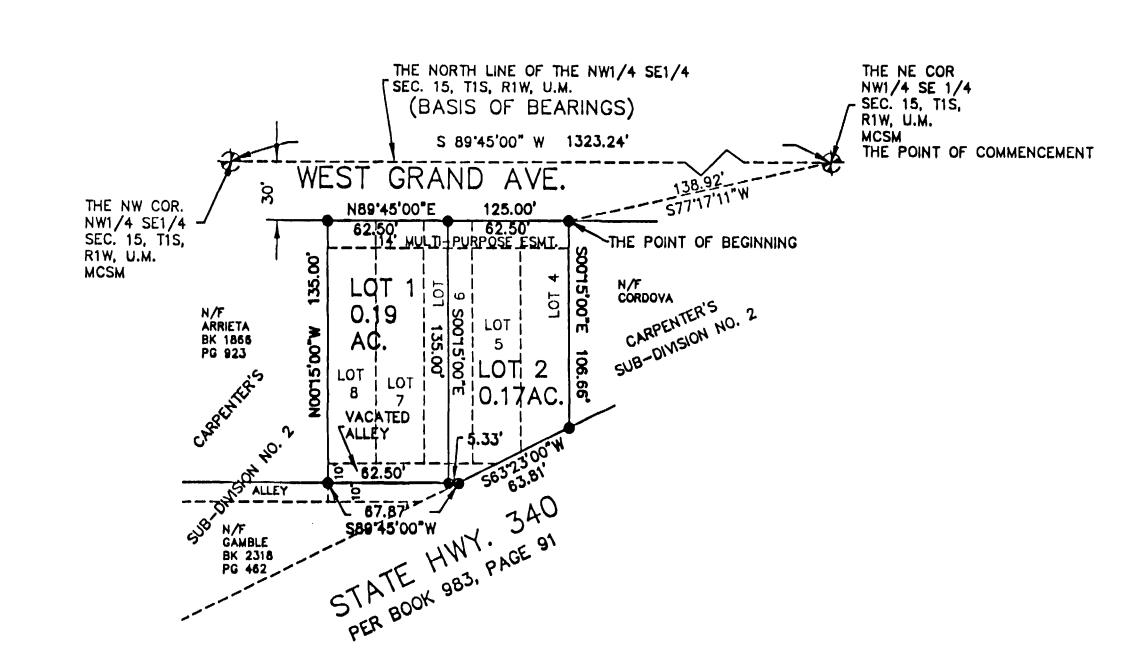

COMMENCING AT THE NE CORNER OF THE NW 1/4 SE 1/4 OF SECTION 15, TOWNSHIP 1 SOUTH, RANGE 1 WEST, UTE MERIDIAN, WHENCE THE NORTH LINE OF THE NW 1/4 SE 1/4 OF SAID SECTION 15 BEARS S 89'45'00" W, WITH ALL BEARINGS CONTAINED HEREIN RELATIVE THERETO; THENCE S 77"17'11" W, A DISTANCE OF 138.92 FEET TO THE POINT OF BEGINNING OF THE PARCEL TO BE DESCRIBED; THENCE'S 00°15'00" E ALONG THE WESTERLY LINE OF LOT 3 OF THE CARPENTER'S SUB-DIVISION NO. 2 AS OF RECORD AT THE MESA COUNTY CLERK AND RECORDERS OFFICE IN PLAT BOOK 1 PAGE 14, A DISTANCE OF 106.66 FEET TO THE NORTHWESTERLY LINE OF STATE HIGHWAY 340 AS DESCRIBED IN BOOK 983 PAGE 91;
THENCE S 63'23'00" W ALONG SAID HIGHWAY 340, A DISTANCE OF 63.81 FEET TO THE CENTERLINE OF THE VACATED ALLEY AS RECORDED IN BOOK 983 PAGE 91;
THENCE S 89'45'00" W ALONG SAID CENTERLINE, A DISTANCE OF 67.87 FEET; THENCE N 00°15'00" W A DISTANCE OF 135.00 FEET TO THE NORTHEASTERLY CORNER OF LOT 9
OF THE AFORE—REFERENCED CARPENTER'S SUB—DIVISION; THENCE N 89'45'00" E, A DISTANCE OF 125.00 FEET TO THE POINT OF BEGINNING. SAID PARCEL CONTAINING 0.36 ACRES AS DESCRIBED.