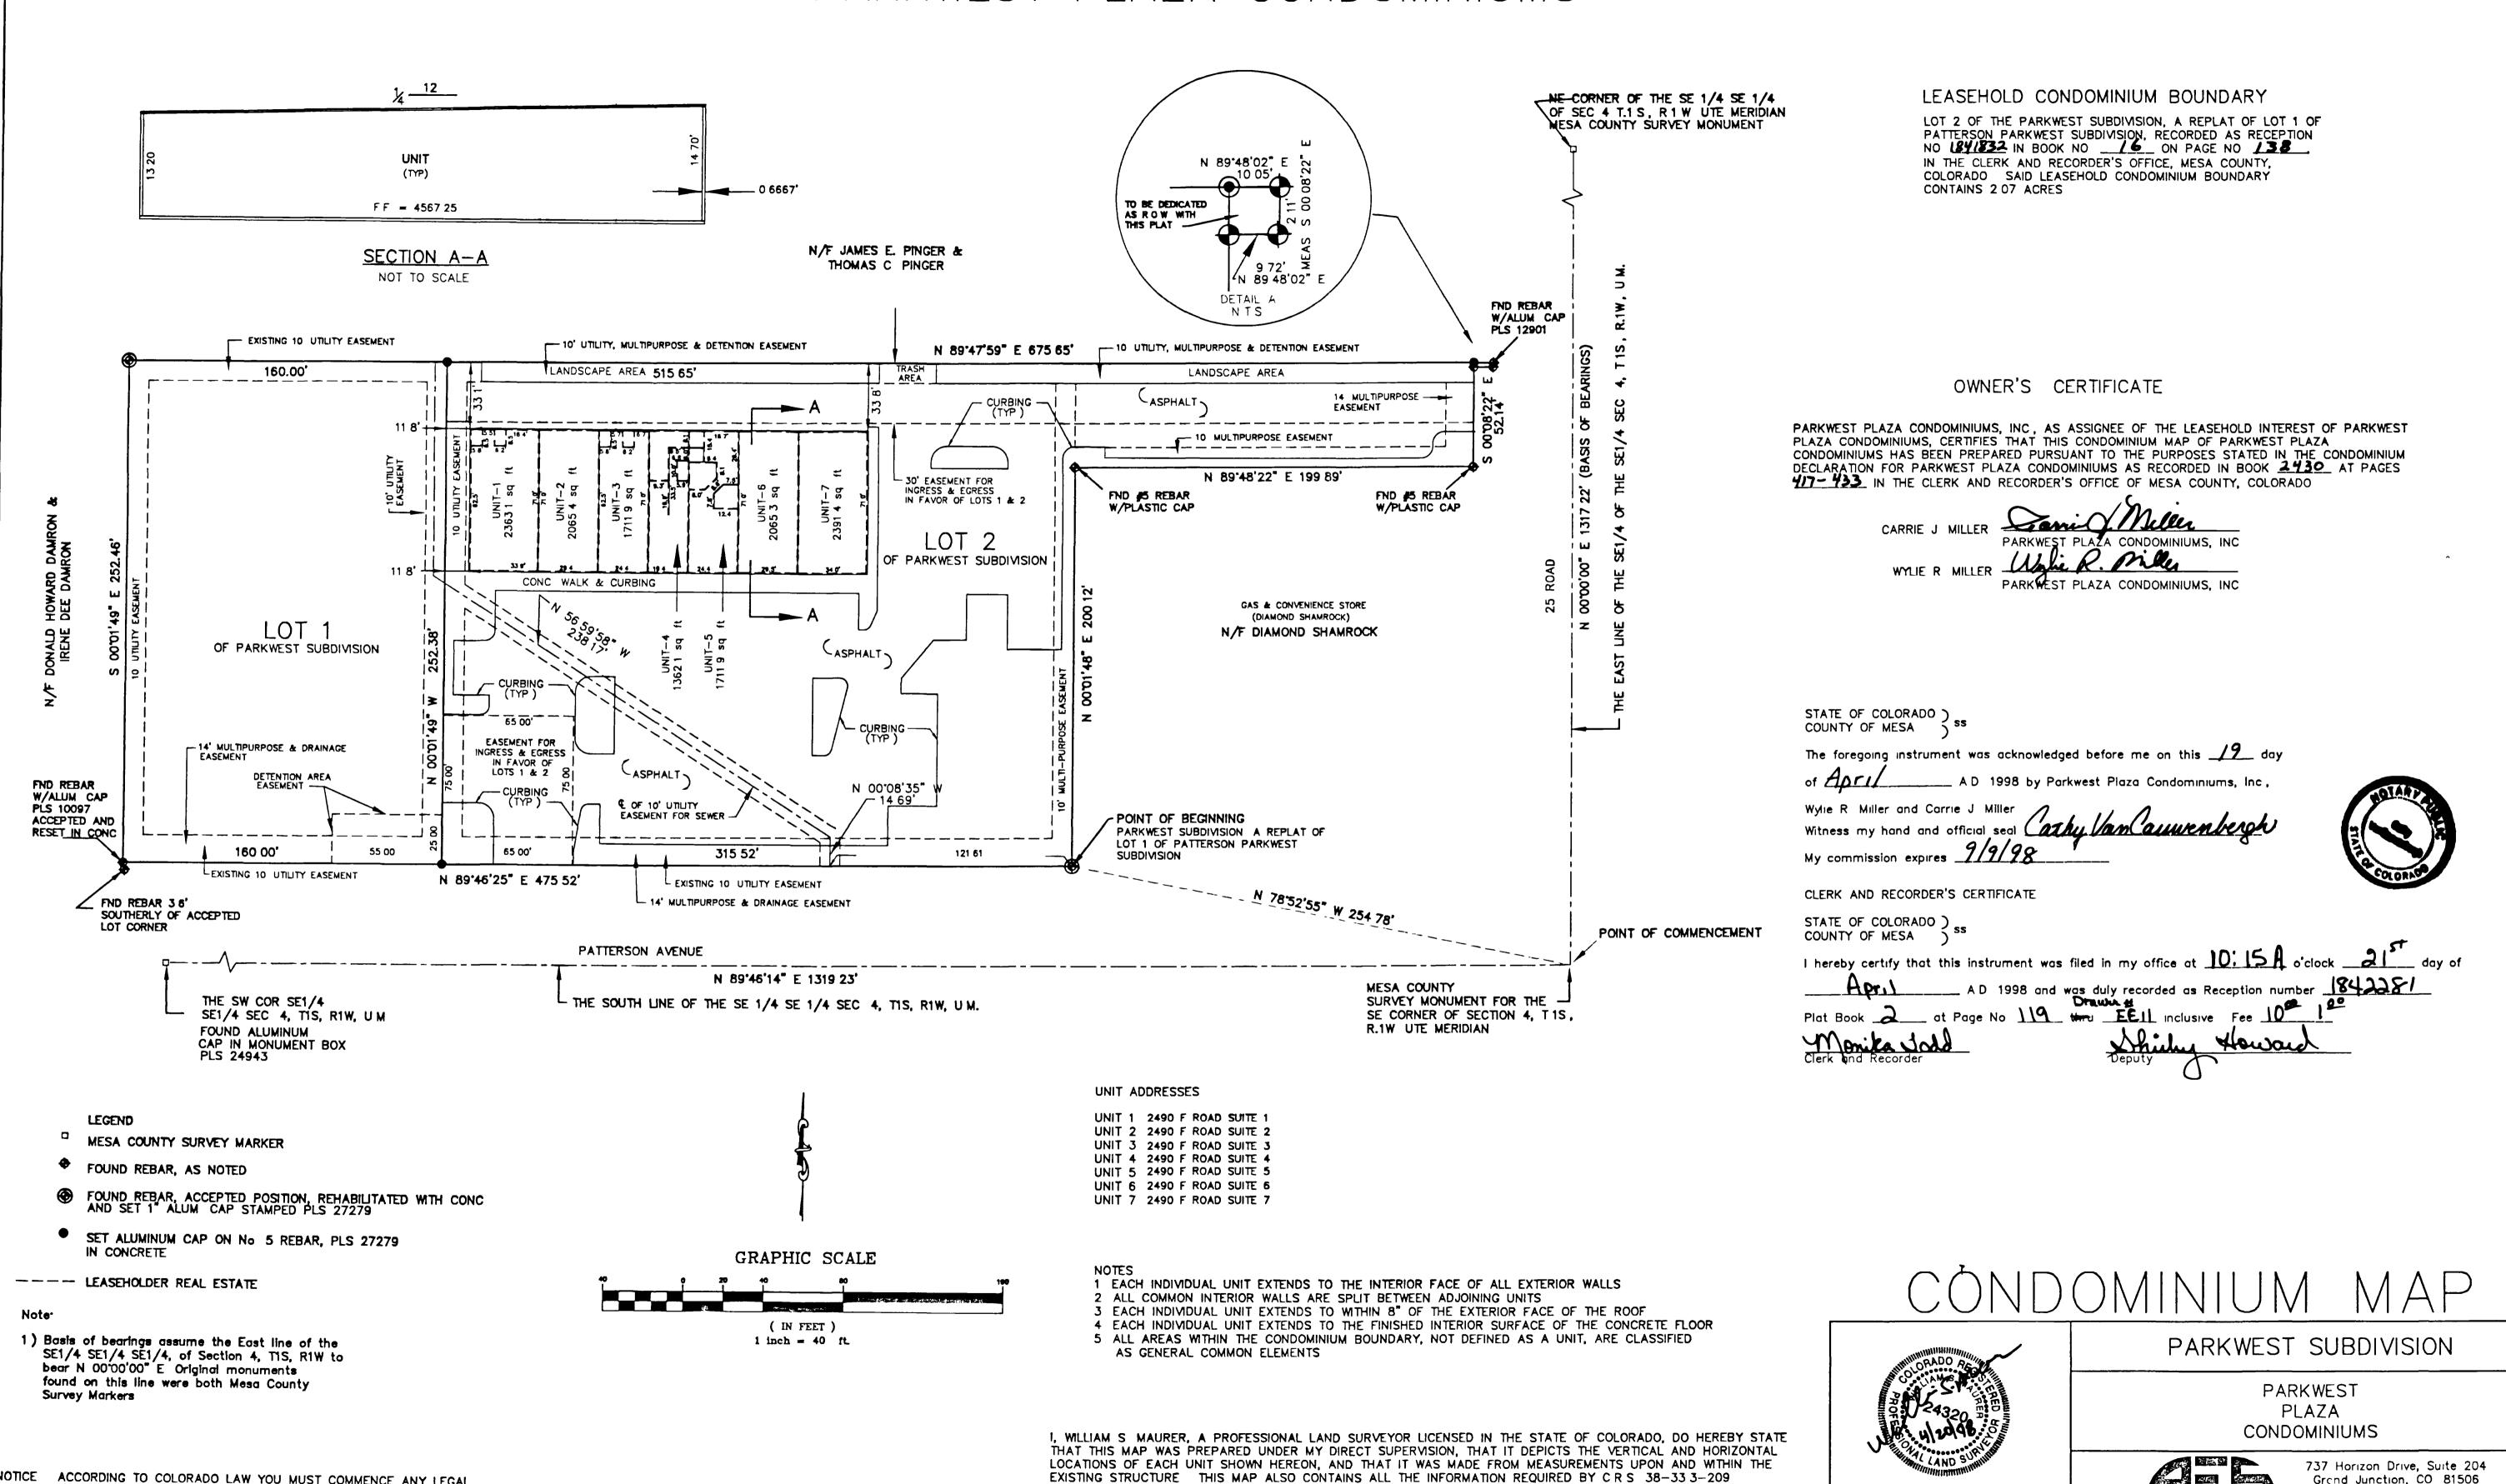

## CONDOMINIUM MAP OF PARKWEST PLAZA CONDOMINIUMS

WILLIAM S MAURER PLS 24320

4/20/98

DATE

WLLIAM S MAURER

PLS 24320

COLORADO REGISTERED SURVEYOR

NOTICE ACCORDING TO COLORADO LAW YOU MUST COMMENCE ANY LEGAL

ACTION BASED UPON ANY DEFECT IN THIS SURVEY BE COMMENCED MORE THAN TEN YEARS FROM THE DATE OF CERTIFICATION SHOWN HEREON

AFTER YOU FIRST DISCOVER SUCH DEFECT IN NO EVENT, MAY ANY

ACTION BASED UPON ANY DEFECT IN THIS SURVEY WITHIN THREE YEARS

OB NO 97117 | SCALE 1"=40 | SHEET 1 OF 1 01208001.tif

Grand Junction, CO 81506

Ph (970) 248-3559 Fox (970) 248-9069

APPLIED EARTH SCIENCES

REVISION

DATE 4-8-98 SURVEYED BY RLB/JMS CHECKED BY WSM