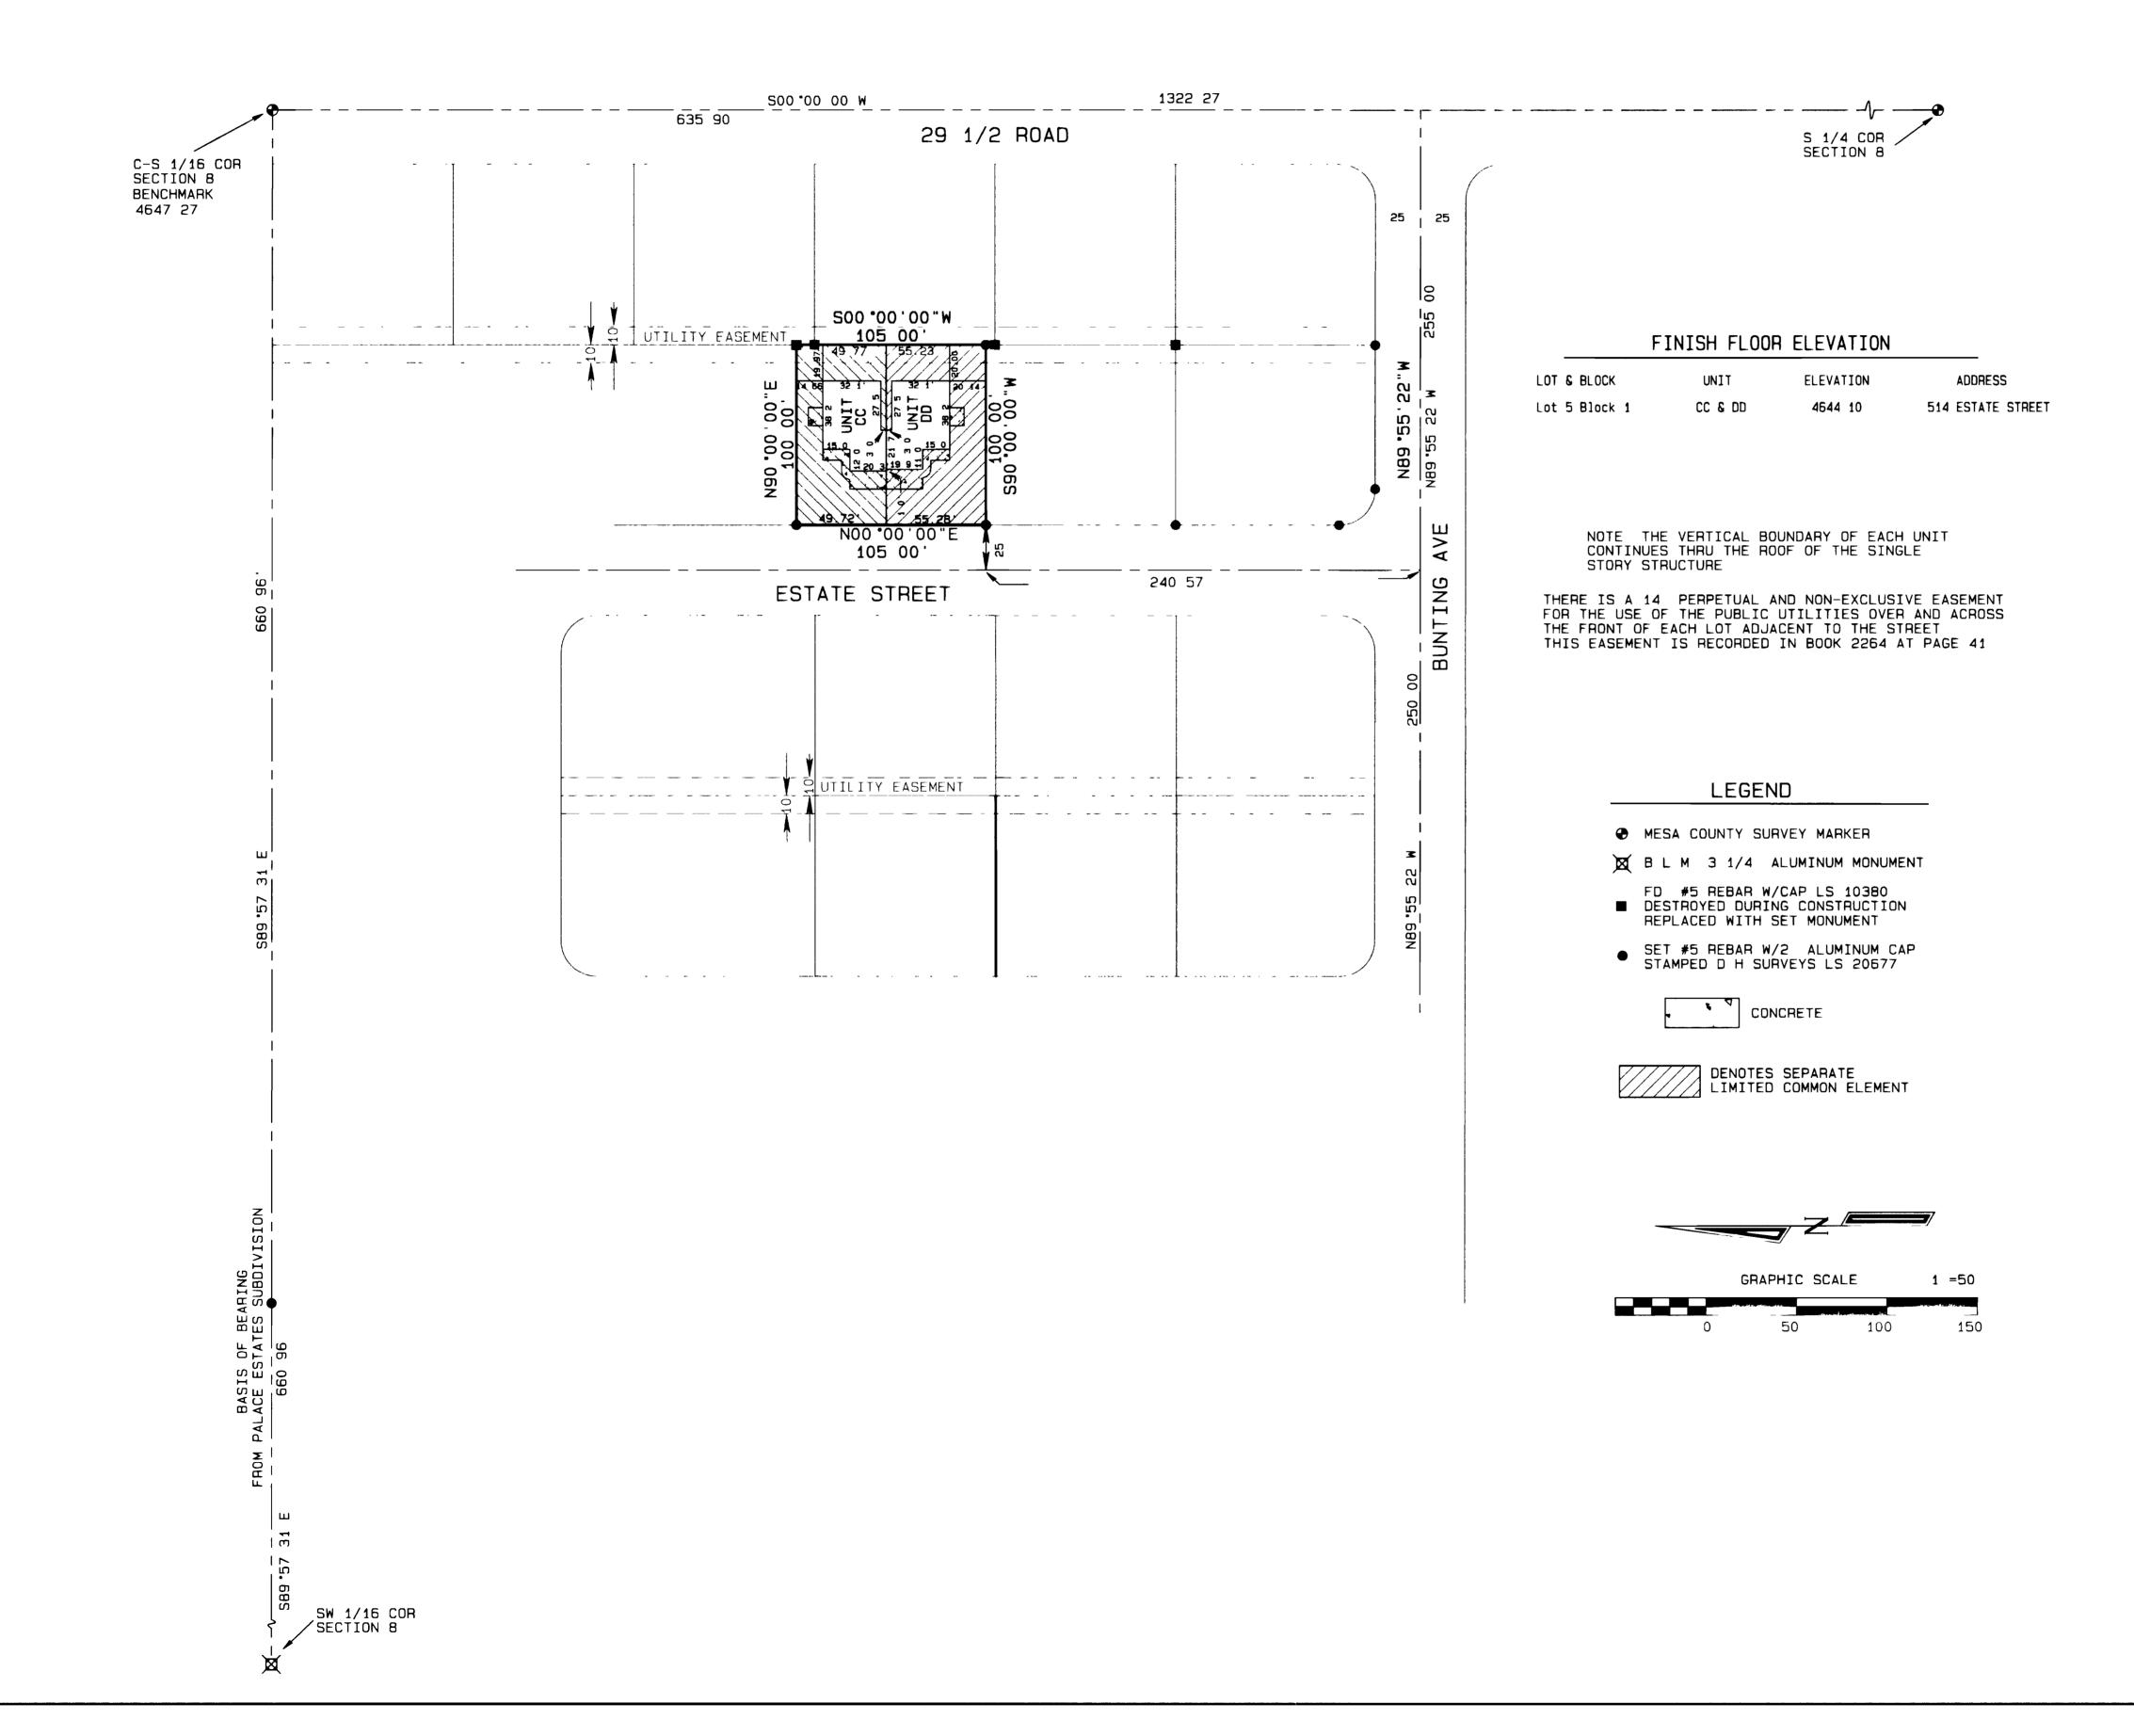

## CONDOMINIUM MAP OF PALACE ESTATES III CONDOMINIUMS

LOT 5, BLOCK 1

PALACE ESTATES SUBDIVISION, MESA COUNTY, COLORADO

## SURVEYOR'S STATEMENT

I Michael W Drissel a Professional Land Surveyor licensed in the State of Colorado, do hereby state that this map was prepared under my direct supervision that it depicts the vertical and horizontal locations of each unit shown hereon, and that it was made from measurements upon and within the existing structures. This map also contains all the information provide C R S 38-33 3-209 PALACE ESTATES III CONDOMINIUMS LOCATED IN THE SE 1/4 SW 1/4, SEC. 8, T1S, R1E, UM. D H SURVEYS INC. 118 OURAY AVE. – GRAND JUNCTION, CO (970) 245-8749 198-96-16 Designed By SLH Checked By M W D Job No OCT 1996 1 OF 1 TMODEL rawn By Sheet