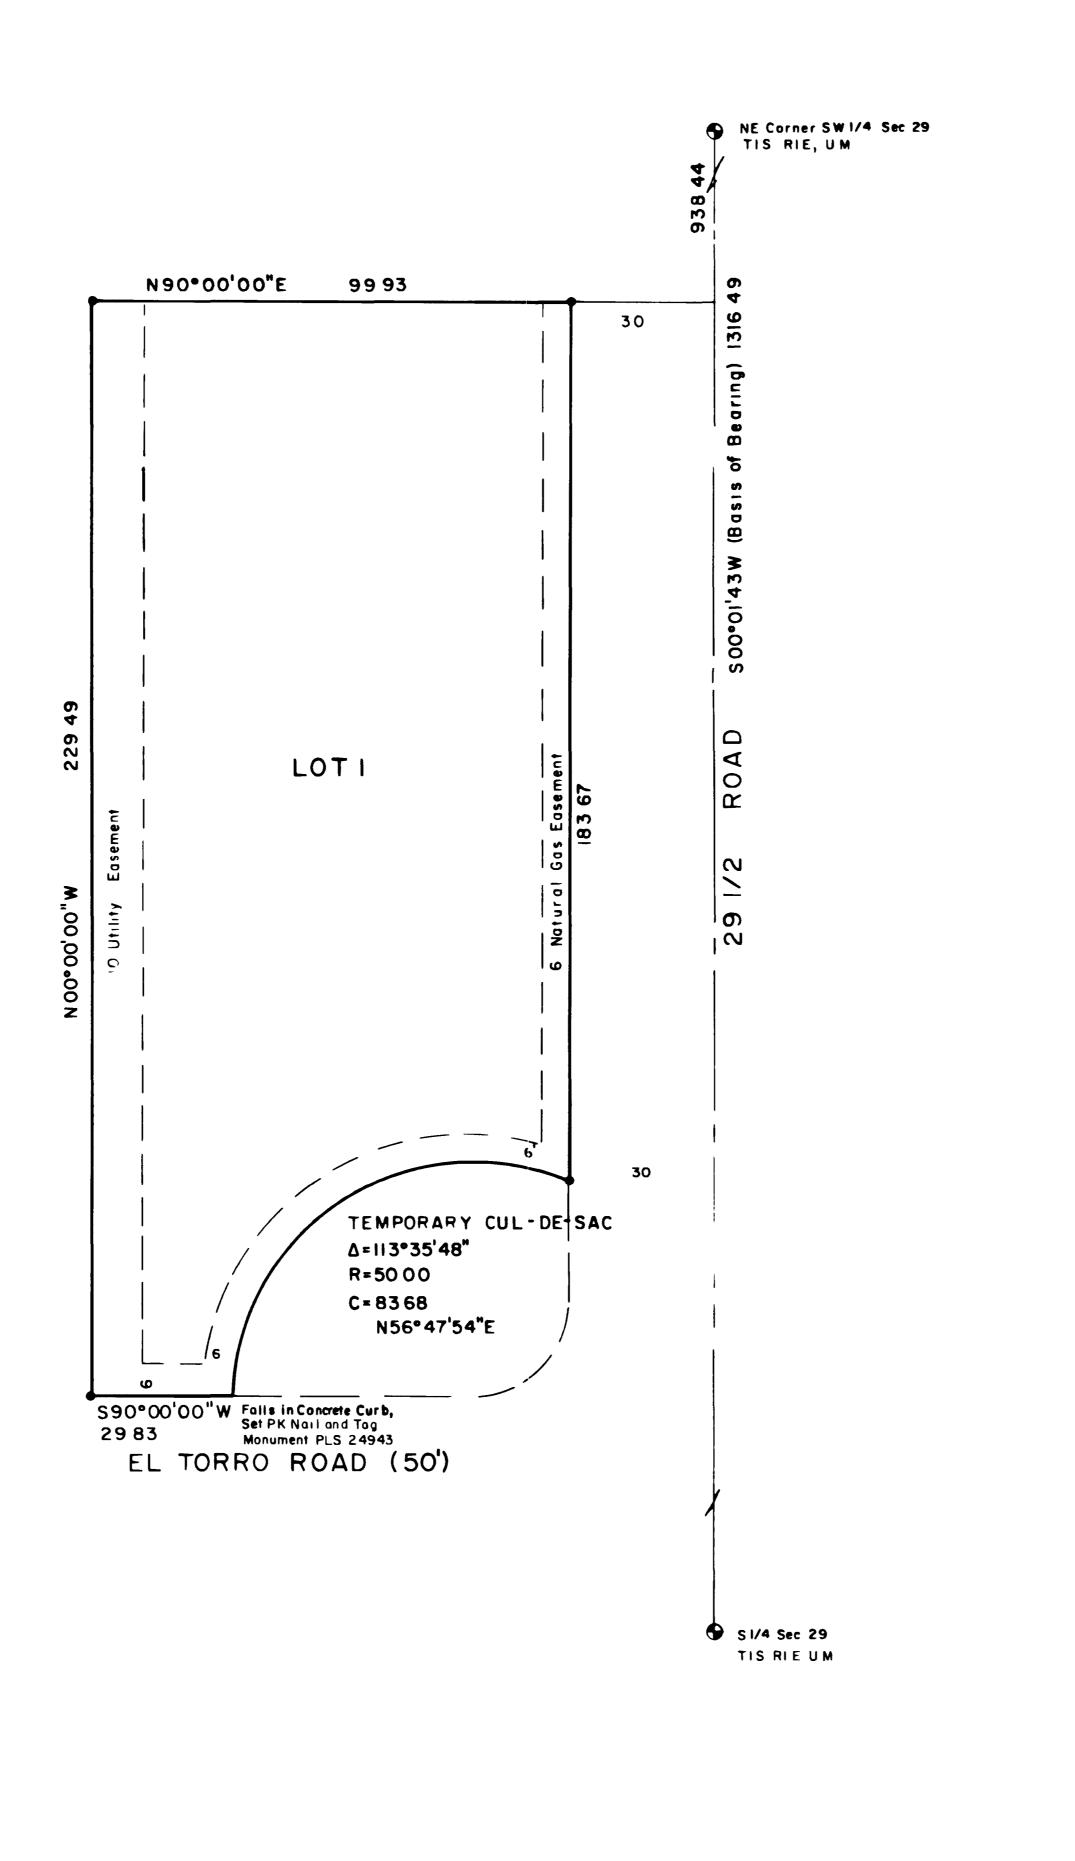

Lots 7 and 8 in Block 7 of LOMA LINDA SUBDIVISION FIRST ADDITION Mesa County Colorado, Section 29 Township | South Range | East Ute Meridian

That said Owner's have caused that real property to be laid out and surveyed as BAKERS REPLAT of LOTS 7 and 8 BLOCK 7 LOMA LINDA SUBDIVISION FIRST ADDITION a subdivision in a part of Mesa County in the State of Colorado

That said Owner's do hereby dedicate and set apart all street and roads as shown on the accompanying plat to the use of the public forever and hereby dedicates to the Public Utilities those portions of real property which are labled as utility easements on the accompanying plat as perpetual easements for the instillation and subsequent maintenance of utilities irrigation and drainage facilities including but not limited to electrical lines gas lines and telephone lines together with the right to trim interfering trees and brush with perpetual rights of ingress and egress for the instulation and subsequent maintenance of such lines said easements and rights shall be utilized in a resonable and prudent manner

I Cecil D Caster do hereby certify that the accompanying of BAKER'S REPLAT of LOTS 7 and 8 BLOCK 7 LOMA LINDA SUBDIVISION FIRST ADDITION a subdivision of a part of Mesa County Colorado has been prepared under my diresct supervision and accurately represents a field survey of the s

918193 Date

Krawn #

ben a loster Cecil D Caster Registered Professional Land P L S Number 24943

| legal action bi<br>after you first o<br>upon any defe | ccording to Colorado law you must commence any<br>used upon any defect in this survey within three years<br>discover such defect. In no event, may any action based<br>act in this survey be commenced more than ten years<br>of the certification shown hereon | FIRS<br>Locat<br>UM |
|-------------------------------------------------------|-----------------------------------------------------------------------------------------------------------------------------------------------------------------------------------------------------------------------------------------------------------------|---------------------|
| M                                                     | Monument Surveying Co<br>755 Rood Avenue<br>Grand Junction CO 81501                                                                                                                                                                                             | DESIGNEDC           |
| V V                                                   |                                                                                                                                                                                                                                                                 | CHECKED             |
| \ <u>\$</u>                                           |                                                                                                                                                                                                                                                                 | PREPARED FOR        |

BAKER'S REPLAT of LOTS 7 and 8, BLOCK7, LOMA LINDA SUBDIVISION, T ADDITION ed in the SW I/4, Sec 29, TIS, RIE,

> DC\_\_\_\_\_FIELD APPROVAL\_\_\_\_\_ DC\_\_\_\_\_ TECHNICAL APPROVAL\_\_\_\_\_ \_\_\_\_\_ APPROVED\_\_\_\_\_