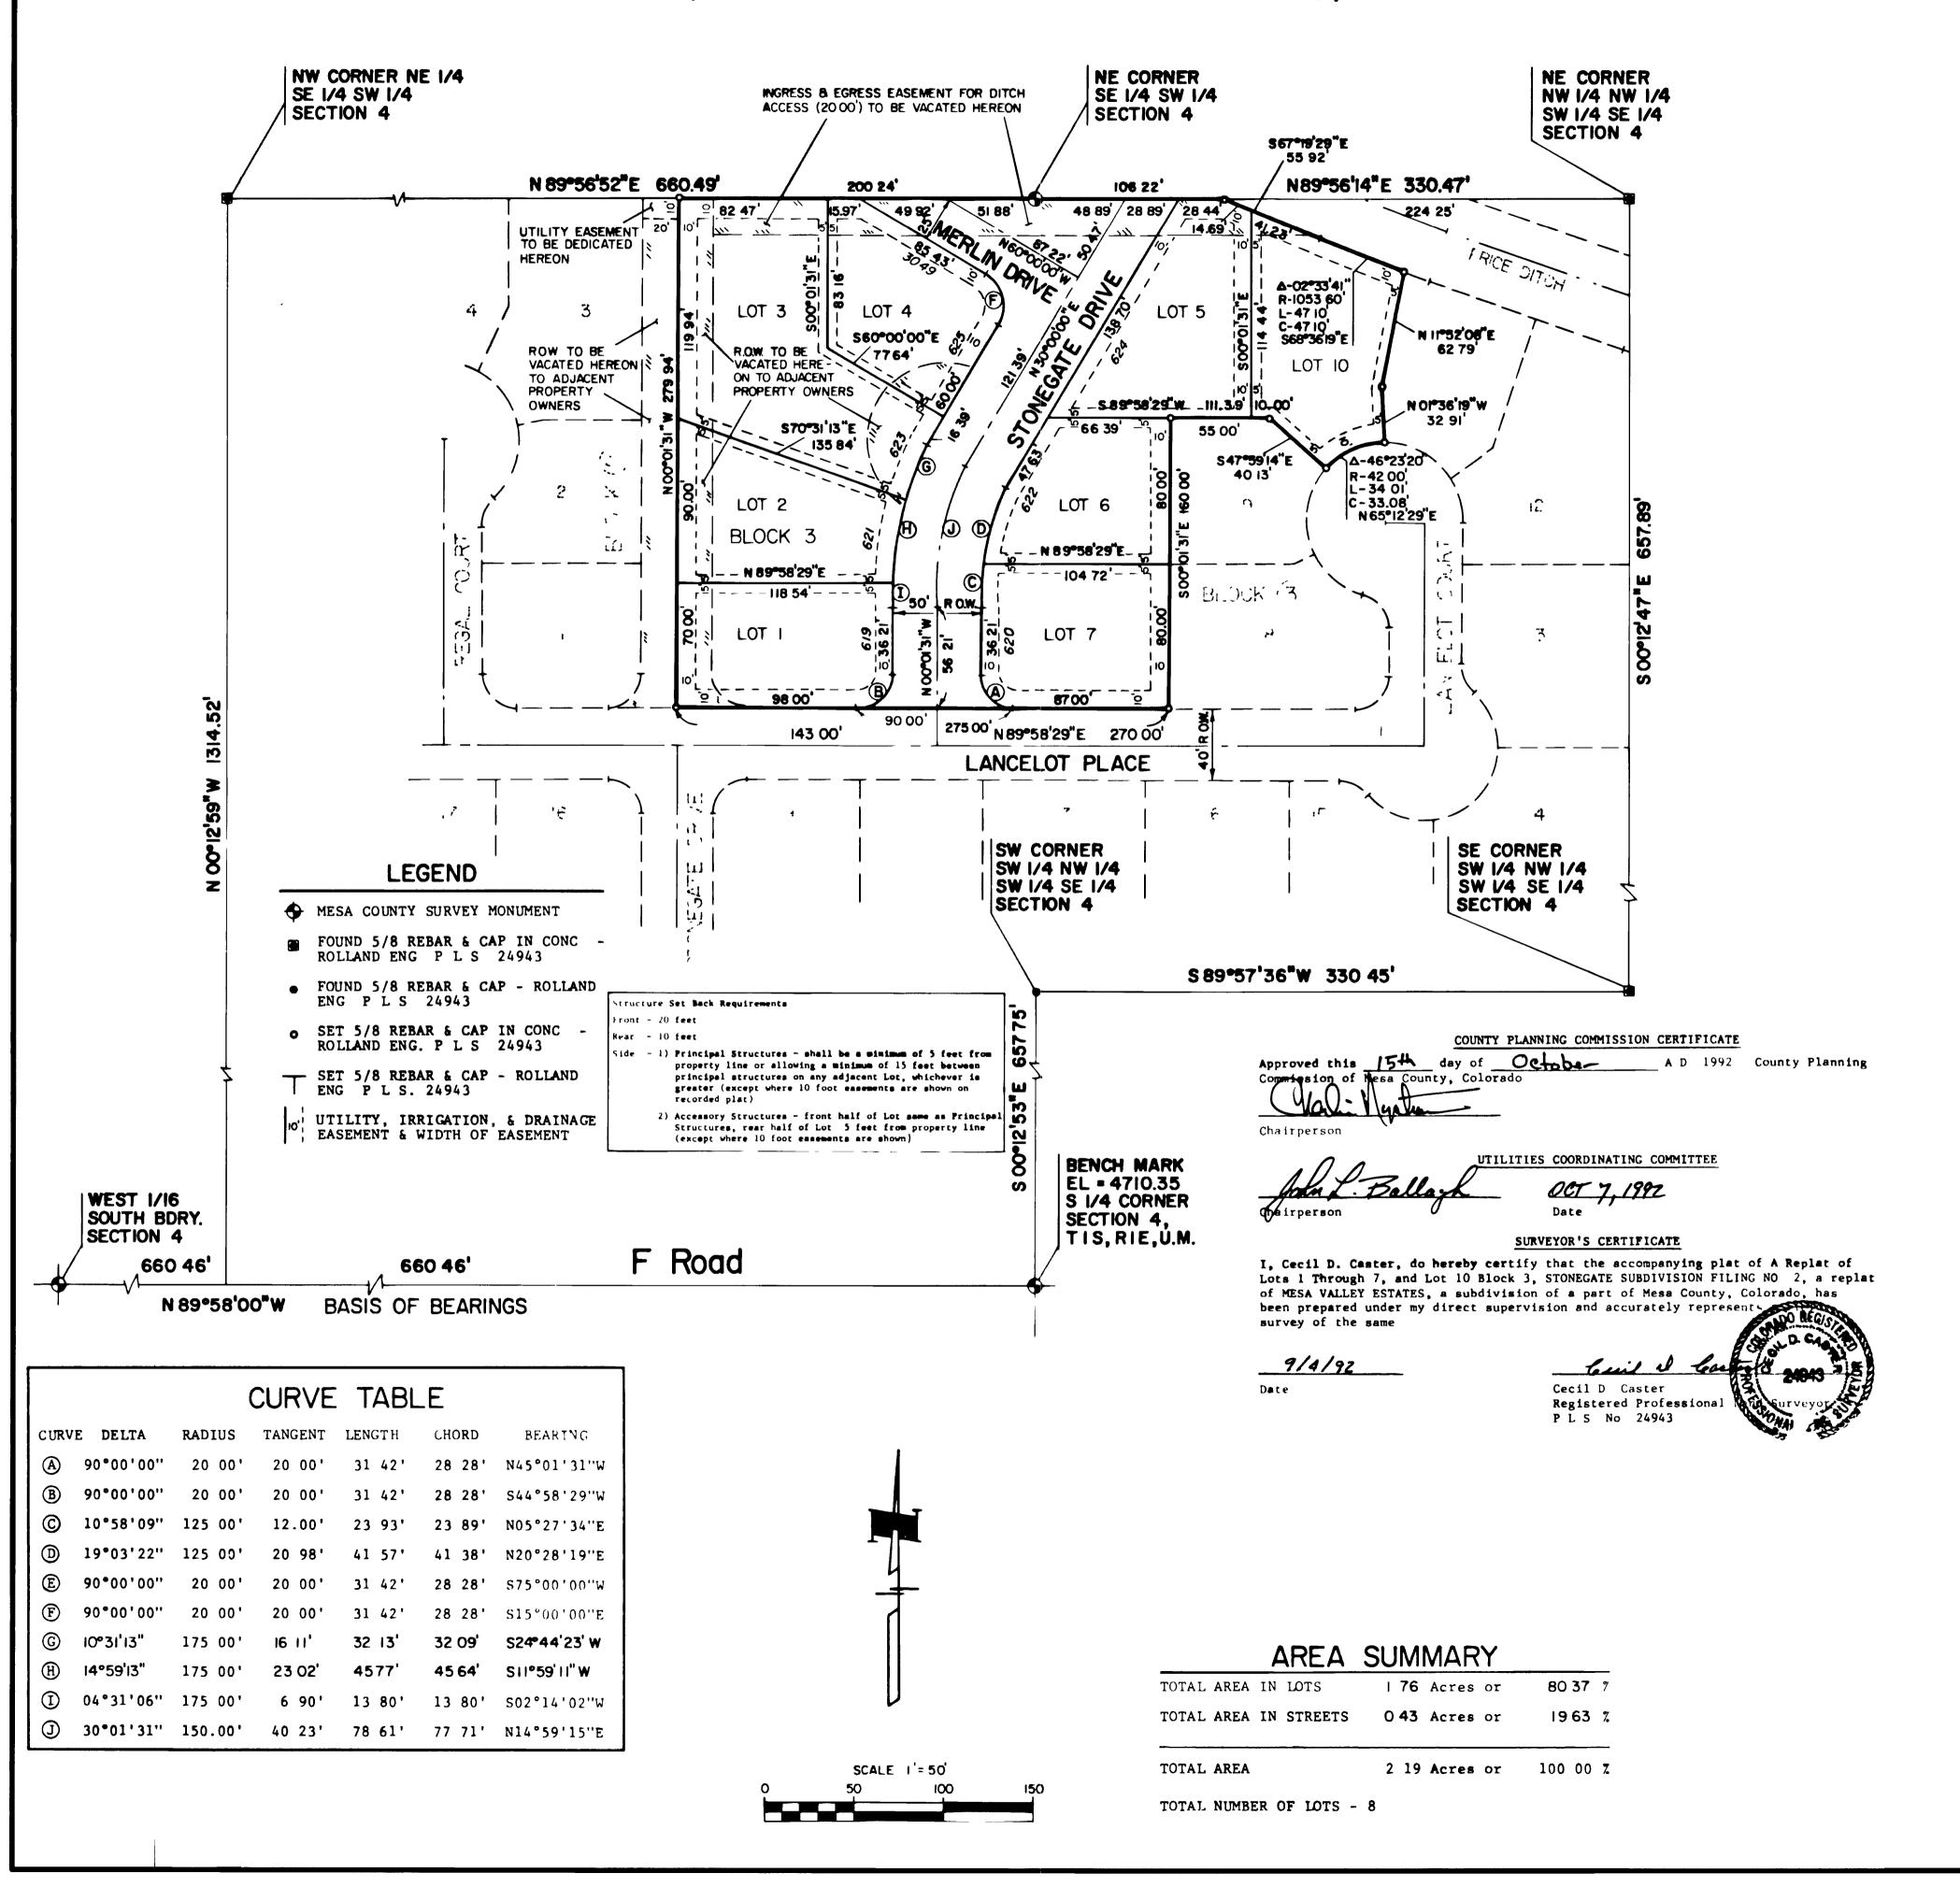

## A REPLAT OF LOTS I THROUGH 7, AND LOT 10 BLOCK 3

## STONEGATE SUBDIVISION FILING NO. 2

(A REPLAT OF MESA VALLEY ESTATES)

## DEDICATION

KNOW ALL MEN BY THESE PRESENTS.

That the undersigned, J.P. WHITE CONSTRUCTION COMPANY, a Colorado Corporation, are the owners of a parcel of land situated in the Southeast & Southwest & of Section 4, Township 1 South, Range 1 East of the Ute Meridian and being more particularly described as follows

Lots 1 through 7 inclusive, and Lot 10 Block 3, STONEGATE SUBDIVISION FILING NO. 2 a Replat of Mesa Valley Estates, and portions of Stonegate Drive and Merlin Court to be vacated hereon, Mesa County, Colorado

That said owners have caused the said real property to be laid out and surveyed as A Replat of Lots 1 Through 7, And Lot 10 Block 3, STONEGATE SUBDIVISION FILING NO 2, a Replat of MESA VALLEY ESTATES, Mesa County, Colorado

That said owners do hereby dedicate and set apart all streets and roads as shown on the accompanying plat to the use of the public forever, together with perpetual right of ingress and egress in the easements adjacent to said streets and roads for the purpose of maintenance and future construction, and hereby dedicate to the public utilities those portions of said real property which are labeled as utility easements on the accompanying plat as perpetual easements for the installation and subsequent maintenance of utilities, irrigation, and drainage facilities, including but not limited to electrical lines, gas lines, and telephone lines, together with the right to trim interfering trees and brush, with perpetual rights of ingress and egress for the installation and subsequent maintenance of such lines, said easements and rights shall be utilized in a reasonable and prudent manner.

platting of private open space and public rights-of-way, the vacation of fractional parts of previously dedicated public rights-of-way and Ingress and Egress Easement for Ditch Access (20.00') across Lots 3, 4, 5, & 10 Block 3, not within public rights-of-way dedicated by this plat are hereby ordered

DRAWN CFO

ROLLAND ENGINEERING

405 Ridges Blvd Grand Junction, Colorado 8/503

(303) 243-8300

SUBDIVISION FILING NO. 2, A RE-PLAT OF MESA VALLEY ESTATES LOCATED IN \$ 1/2 Section 4, TIS, RIE, U M, MESA COUNTY, COLORADO