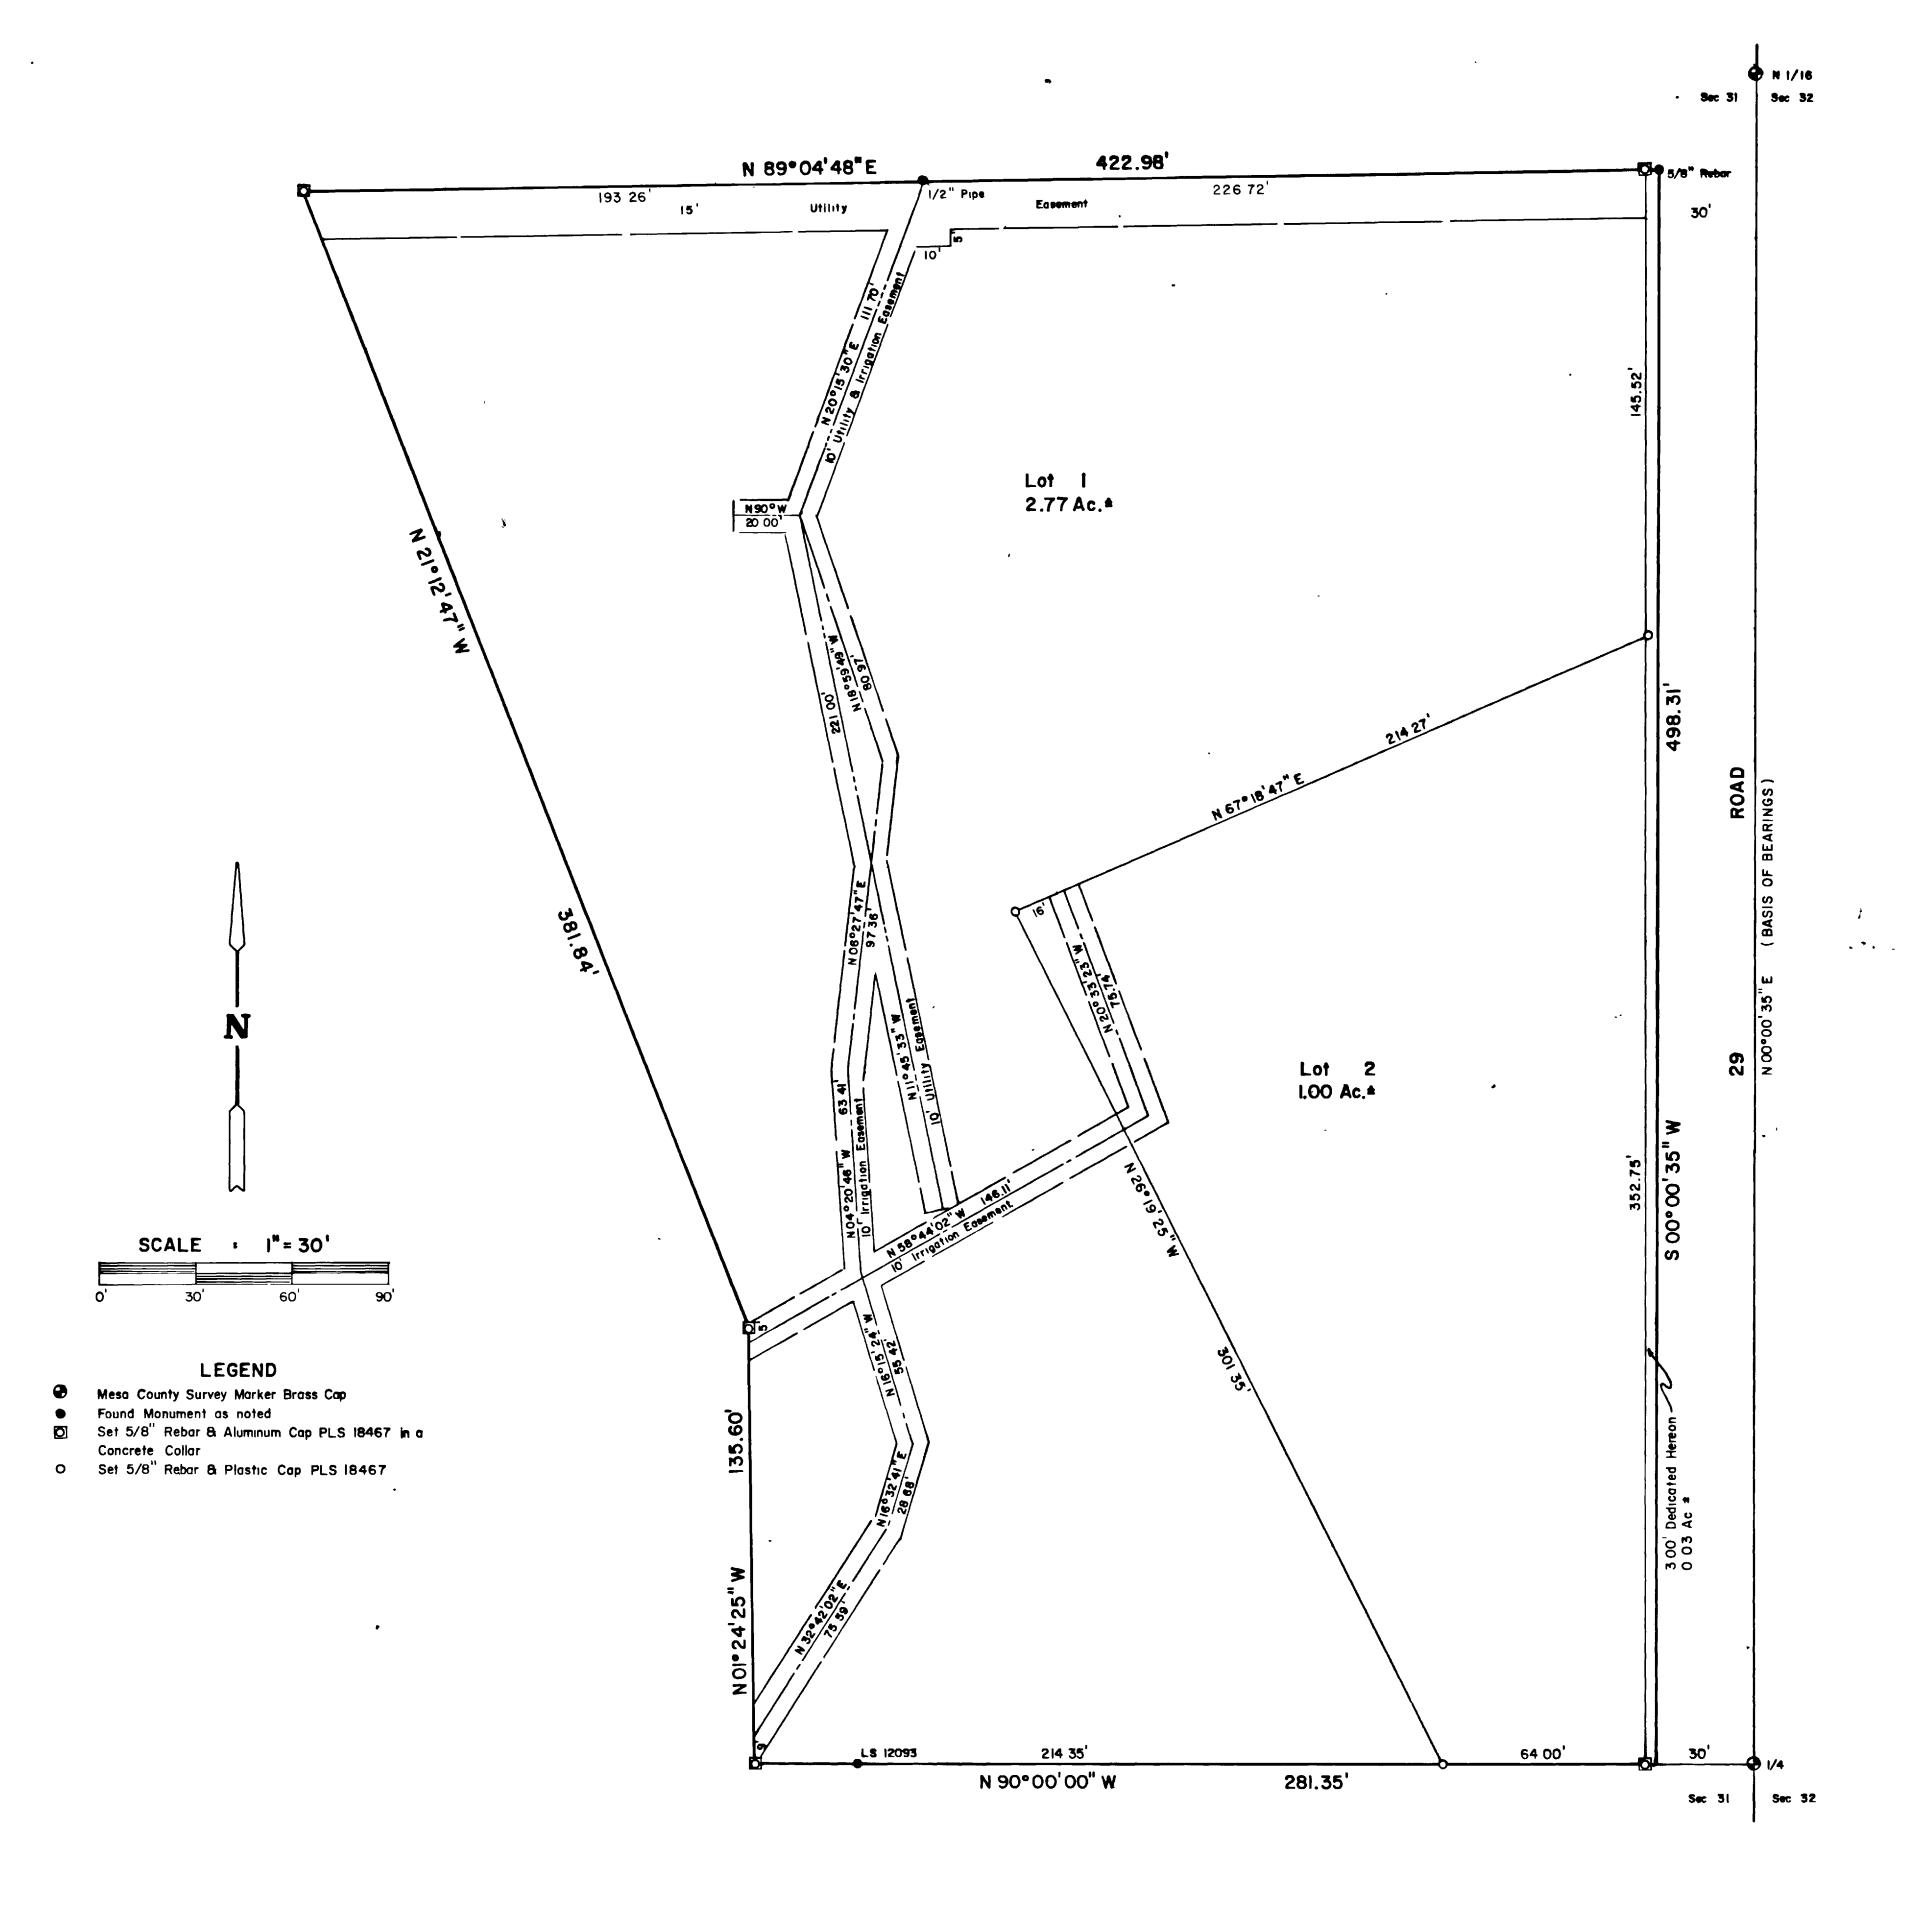

## REPLAT LOT II, SUNSET HILLS SUBDIVISION

BASIS OF BEARINGS: The basis of bearings for this subdivision was taken from the plat of SUNRISE RIDGE SUBDIVISION recorded in Plat Book 11 at Page 230 of the records in the Mesa County Clerk and Recorder's Office, State of Colorado, which shows the line between the NW Cor SW% NW%(N1/16) Sec. 32, T.1S., R.1E., U.M. and the W% Cor. Sec. 32, T.1S., R.1E., U.M. to bear NOO°00'35"E.

Lot 11 of Sunset Hills Subdivision according to the recorded plat thereof. Contains 3.80 acres more or less.

That said owners have caused the said real property to be laid out and surveyed as REPLAT DF LOT 11, SUNSET HILLS SUBDIVISION, a subdivision of a part of the County of Mesa, in the State of Colorado.

That said owners do hereby dedicate and set apart all of the streets and roads as shown on the accompanying plat to the use of the public forever, and hereby dedicate to the Public Utilities those portions of the said real property which are labeled as utility easements on the accompanying plat as perpetual easements for the installation and subsequent maintenance of utilities, irrigation, and drainage facilities, including but not limited to electrical

| lines, gas lines, and telephone lines, together with the right to trim interfereing trees and brush, with perpetual rights of ingress and egress for the installation and subsequent maintenance of such lines. Said easements and rights shall be utilized in a reasonable and prudent manner. |
|-------------------------------------------------------------------------------------------------------------------------------------------------------------------------------------------------------------------------------------------------------------------------------------------------|
| That all expences for street paving or improvements shall be born by the seller or purchaser, not by the COUNTY OF MESA.                                                                                                                                                                        |
| IN WITNESS WHEREOF said owners, Arthur J. Susemihl and Eleanor Jane Susemihl have caused their names to be hereunto subscribed this 8 day of A.D. 1986.                                                                                                                                         |
| Arthur/J. Susemihl Eleanor Vane Susemihl                                                                                                                                                                                                                                                        |
| STATE OF COLORADO ) SS COUNTY OF MESA ) SS                                                                                                                                                                                                                                                      |
| of July A.D. 1986 by Arthur J. Susemihl and Eleanor Jane Susemihl.                                                                                                                                                                                                                              |
| My commission expires 27 May 1990 Witness my hand and official seal  Cecil D. Caster, Notary Public 1005 N. 12th. Street, Suite 200 Grand Junction, Colorado 81501                                                                                                                              |
| CLERK AND RECORDER'S CERTIFICATE                                                                                                                                                                                                                                                                |
| STATE OF COLORADO ) SS COUNTY OF MESA ) \$1431463                                                                                                                                                                                                                                               |
| I hereby certify that this instrument was filed in my office at 11.30 o'clock A.M. this 9 day of September A.D. 1986 and is duly recorded as Reception Number in PLAT BOOK 13 at PAGES 3.5.3 thru inclusive. Filed 15.2  Carl Saureer Bonnie Librar \$ 1000 Clerk and Recorder Deputy Fees      |
| Carl Sauve er Bonnie Silvon \$ 1000 Clerk and Recorder Beputy Fees                                                                                                                                                                                                                              |
| COUNTY PLANNING COMMISSION CERTIFICATE                                                                                                                                                                                                                                                          |
| Approved this 10 day of July A.D. 1986. County Planning Commission, County of Mesa, State of Colorado.                                                                                                                                                                                          |
| mary X-Fuller Chairperson                                                                                                                                                                                                                                                                       |
| BOARD OF COUNTY COMMISSIONER'S CERTIFICATE                                                                                                                                                                                                                                                      |
| Approved this 22 day of Board of County Commissioner's, County of Mesa, State of Colorado.  Chairperson                                                                                                                                                                                         |
| SURVEYOR'S CERTIFICATE                                                                                                                                                                                                                                                                          |
| I, John Robert Lehti, do hereby certify that the accompanying plat of REPLAT OF LOT 11 SUNSET HILLS SUBDIVISION, a subdivision of a part of the County of Mesa, State of Colorado, has been prepared under my direct supervision and accurately represents a field survey of same.              |