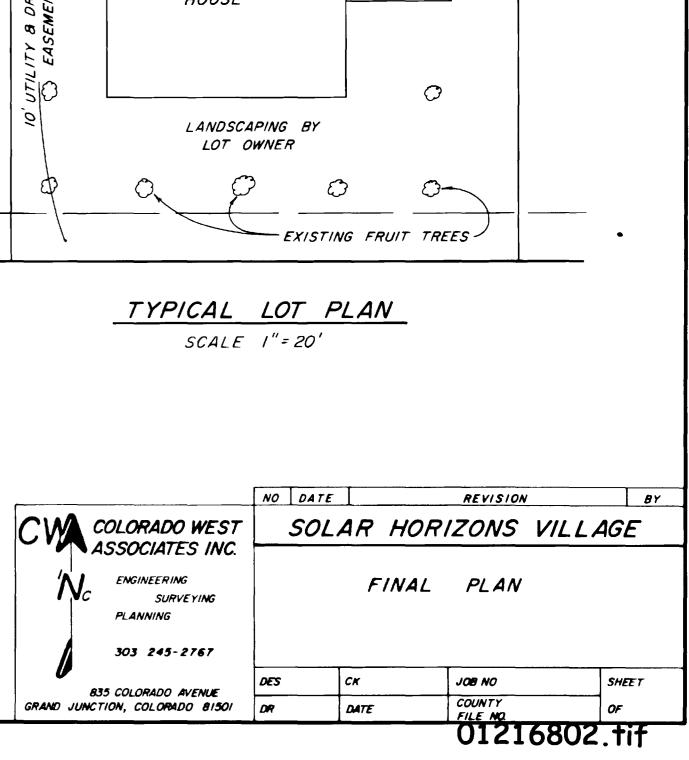

FINAL PLAN

~

SOLAR HORIZONS VILLAGE

NOTES 1 Existing fruit trees will be maintained wherever possible to provide landscaping and buffering

-

- 2 Additional landscaping will be completed by the lot owner Each lot will be provided with an irrigation riser from the proposed underground irrigation system
- 3 Four offstreet parking spaces will be provided on each lot by means of a double car garage or a single car garage and driveway with a gravel parking area