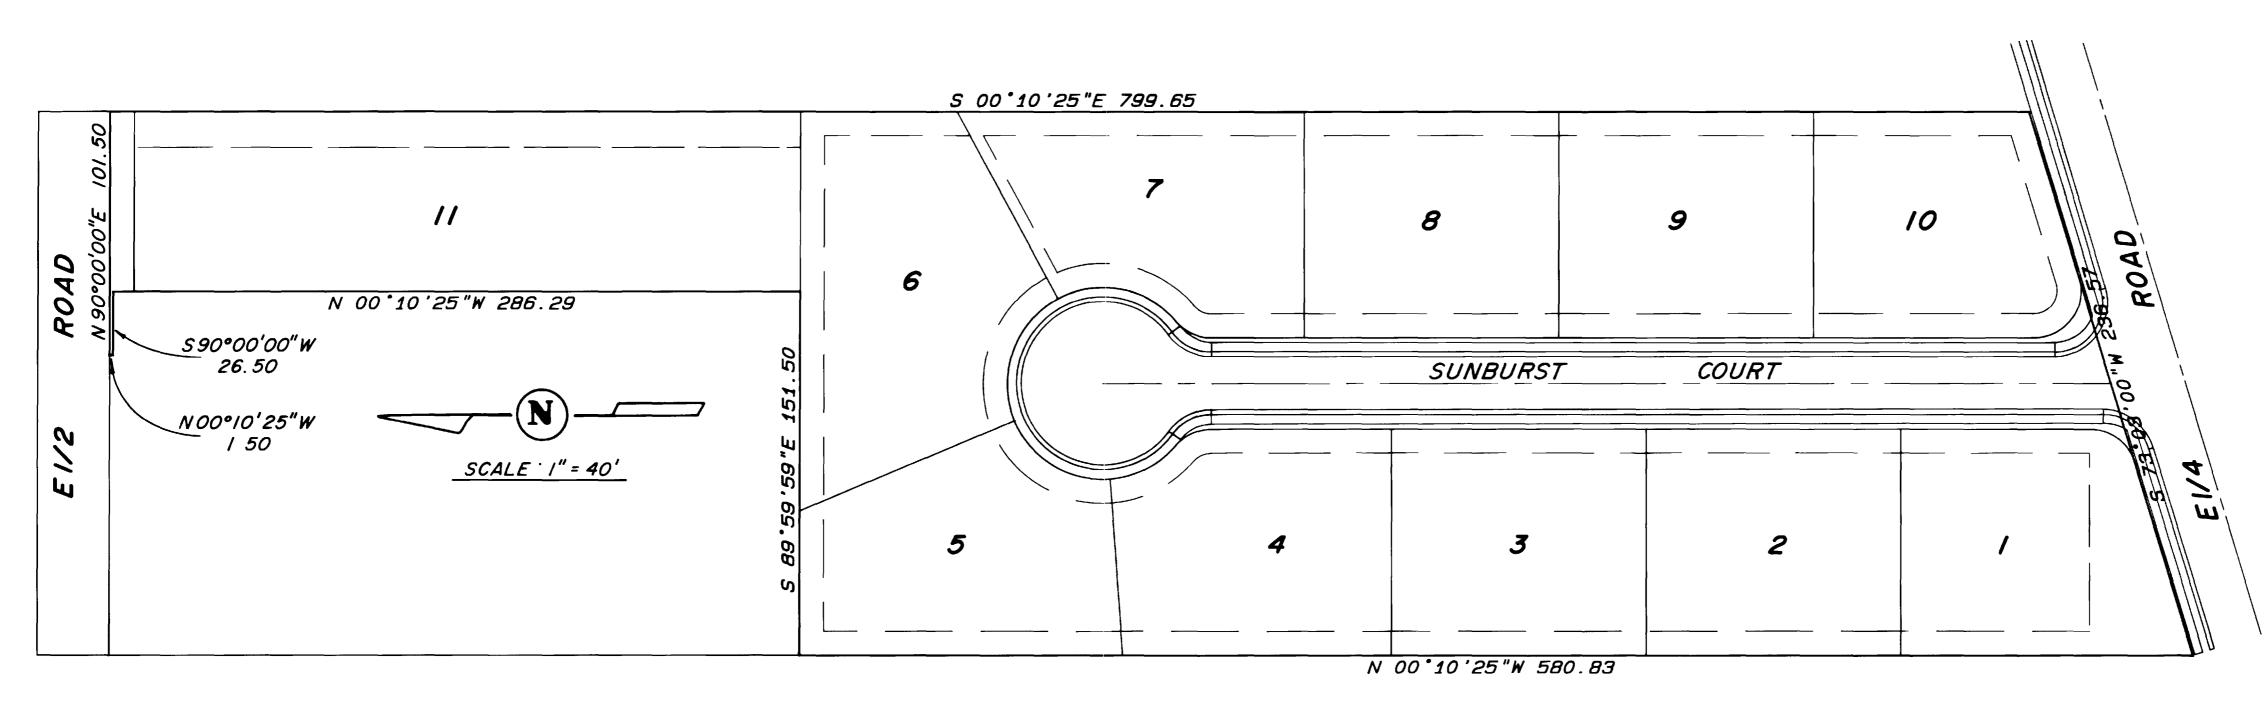

FINAL PLAN

~

SOLAR HORIZONS VILLAGE

NOTES 1 Existing fruit trees will be maintained wherever possible to provide landscaping and buffering

-

- 2 Additional landscaping will be completed by the lot owner Each lot will be provided with an irrigation riser from the proposed underground irrigation system
- 3 Four offstreet parking spaces will be provided on each lot by means of a double car garage or a single car garage and driveway with a gravel parking area