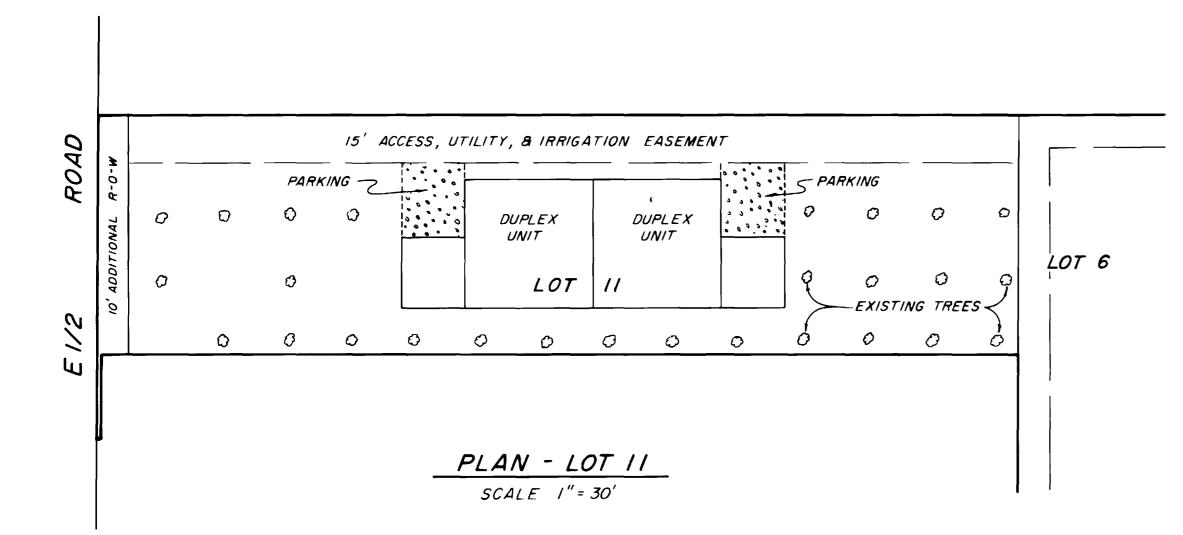

FINAL PLAN

~

SOLAR HORIZONS VILLAGE

NOTES 1 Existing fruit trees will be maintained wherever possible to provide landscaping and buffering

-

- 2 Additional landscaping will be completed by the lot owner Each lot will be provided with an irrigation riser from the proposed underground irrigation system
- 3 Four offstreet parking spaces will be provided on each lot by means of a double car garage or a single car garage and driveway with a gravel parking area