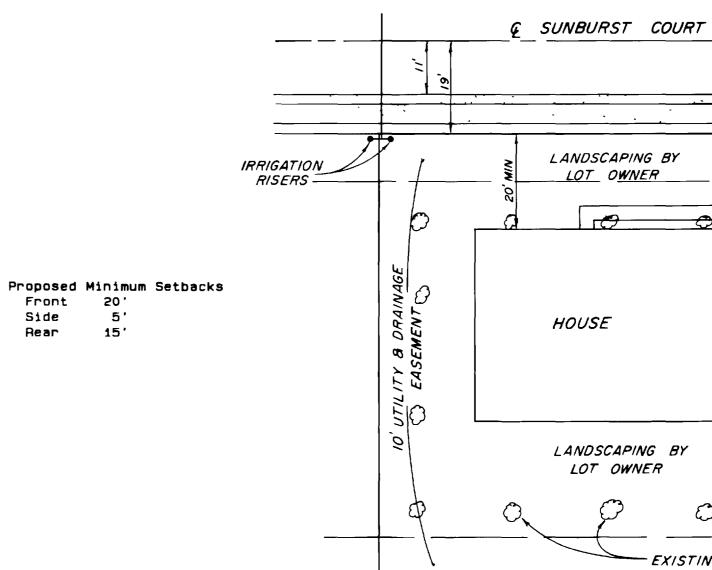

FINAL PLAN

~

SOLAR HORIZONS VILLAGE

NOTES 1 Existing fruit trees will be maintained wherever possible to provide landscaping and buffering

-

- 2 Additional landscaping will be completed by the lot owner Each lot will be provided with an irrigation riser from the proposed underground irrigation system
- 3 Four offstreet parking spaces will be provided on each lot by means of a double car garage or a single car garage and driveway with a gravel parking area