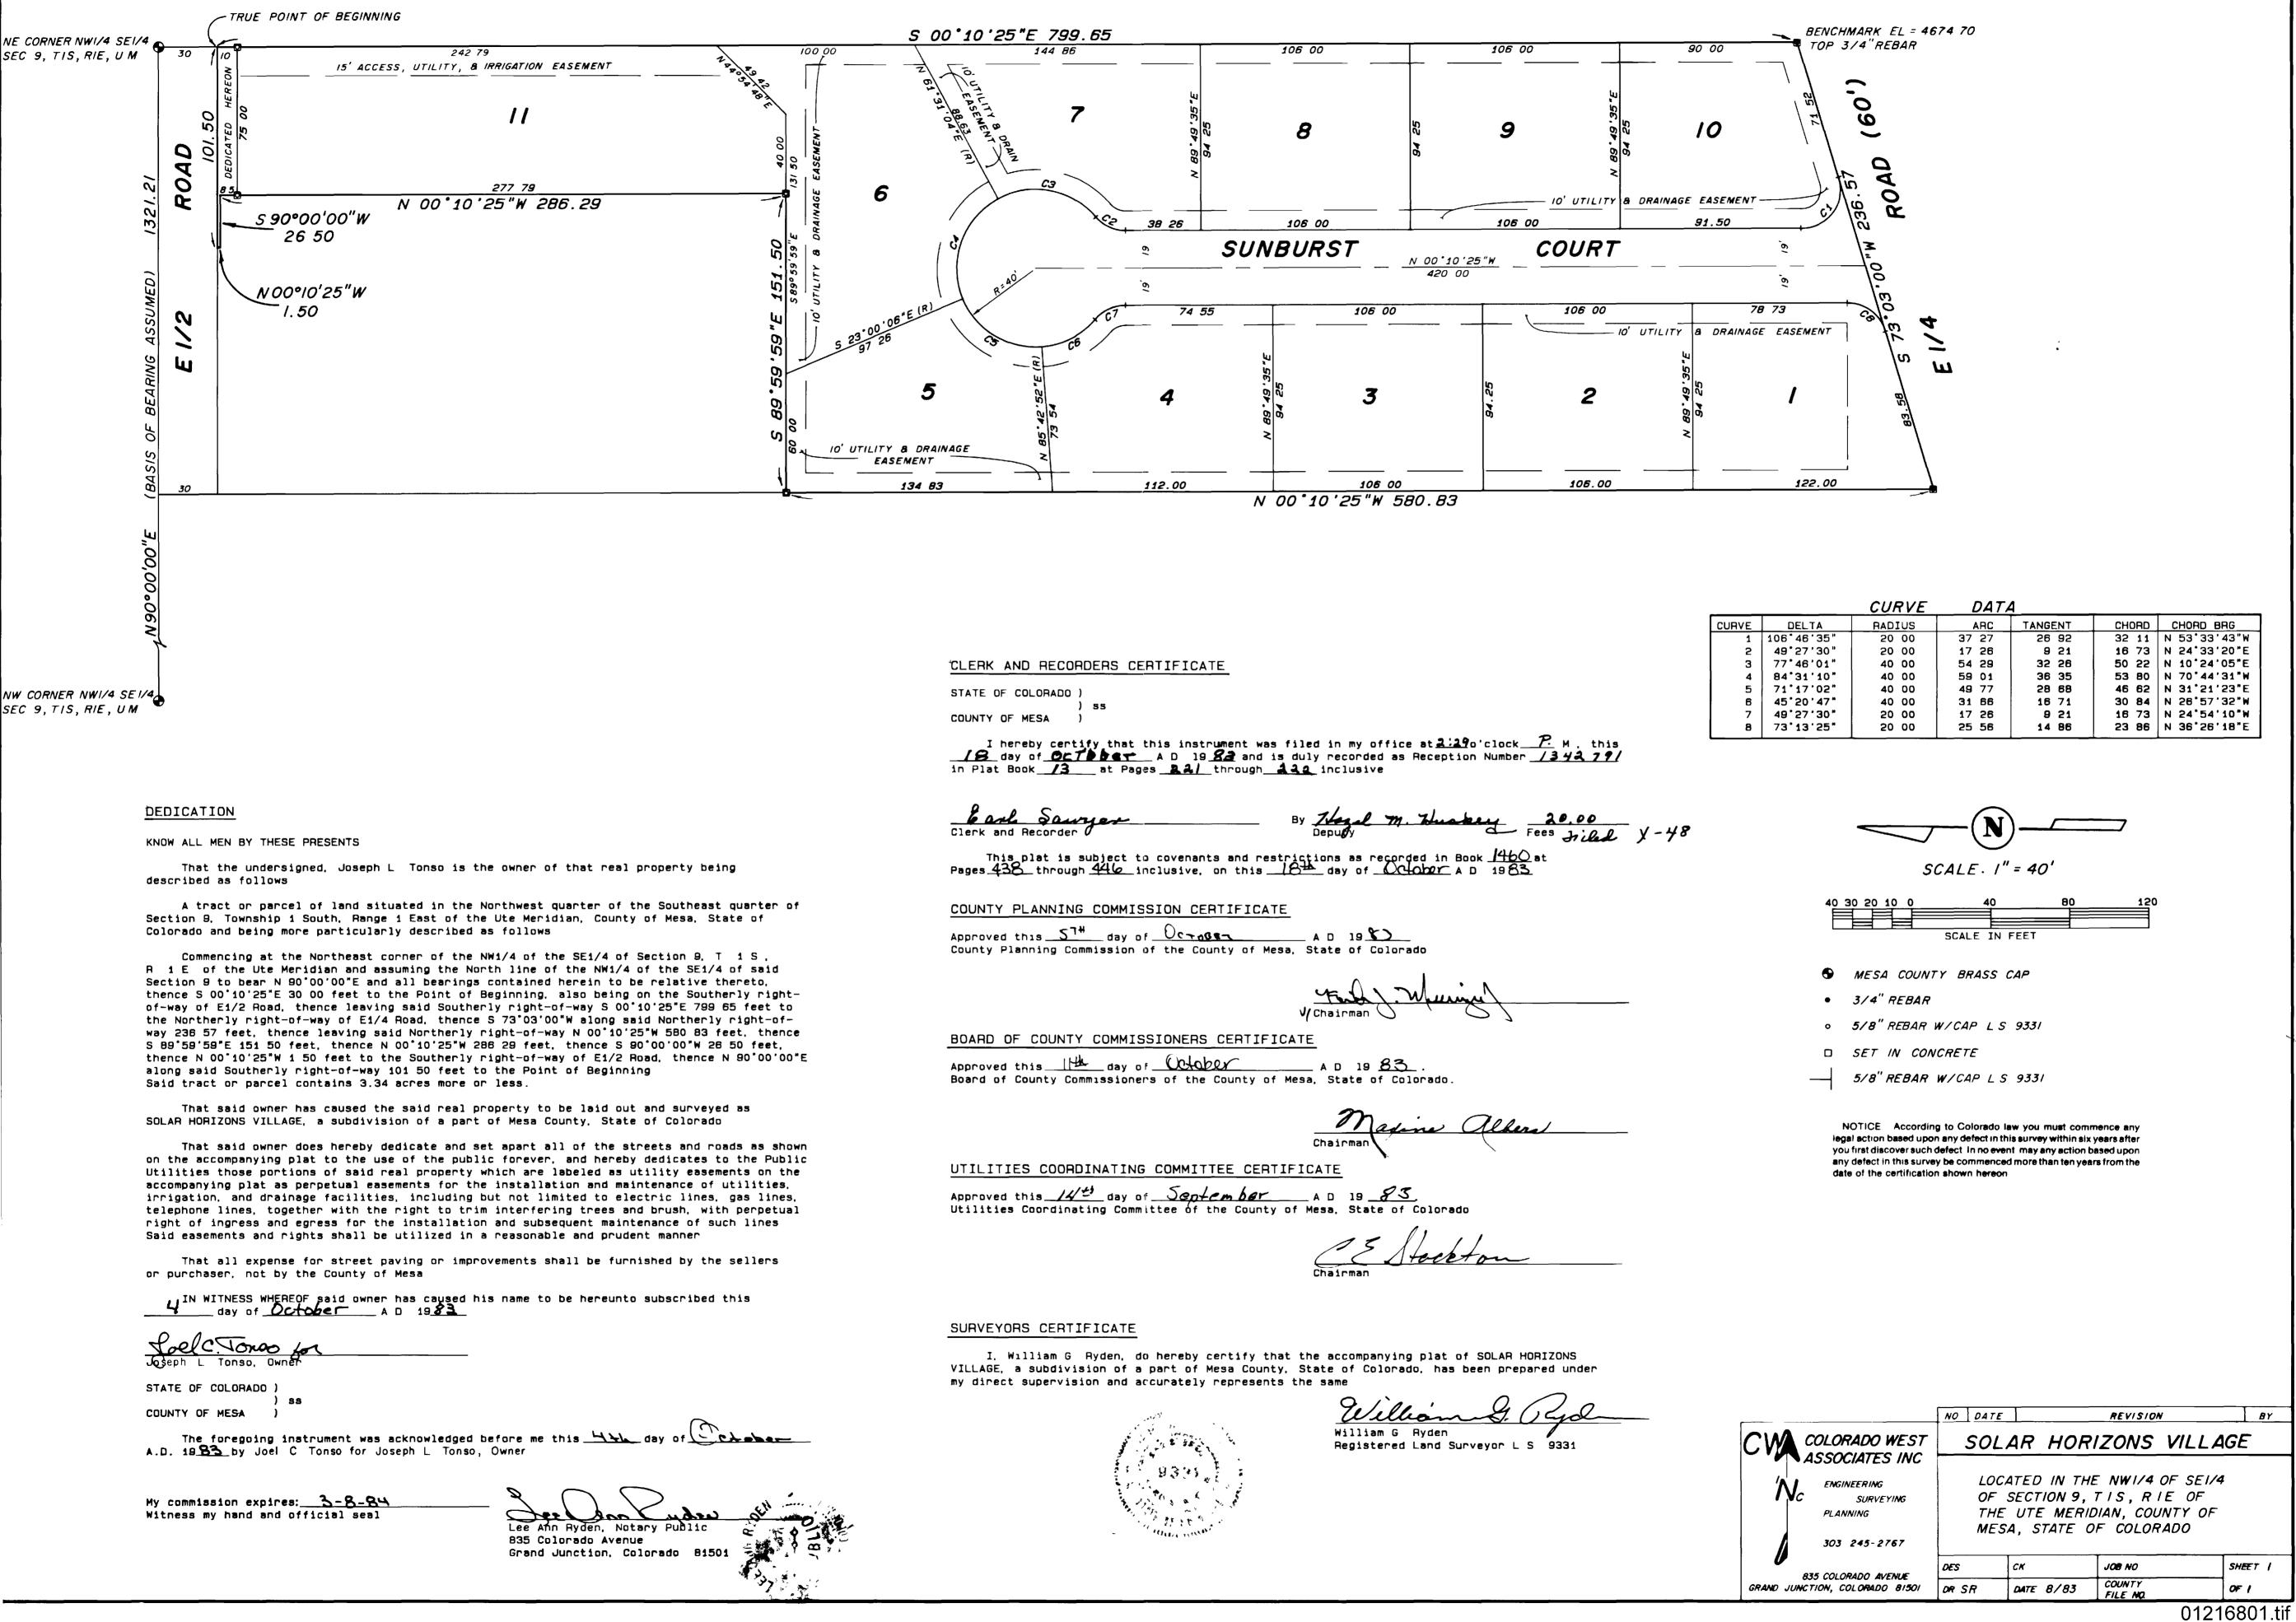

## SOLAR HORIZONS VILLAGE

| DATA |         |       |              |
|------|---------|-------|--------------|
| ARC  | TANGENT | CHORD | CHORD BRG    |
| 27   | 26 92   | 32 11 | N 53'33'43"W |
| 26   | 9 21    | 16 73 | N 24°33'20"E |
| 29   | 32 26   | 50 22 | N 10°24'05"E |
| 01   | 36 35   | 53 80 | N 70'44'31"W |
| 77   | 28 68   | 46 62 | N 31°21'23"E |
| 66   | 16 71   | 30 84 | N 26'57'32"W |
| 26   | 9 21    | 16 73 | N 24°54'10"W |
| 56   | 14 86   | 23 86 | N 36'26'18"E |