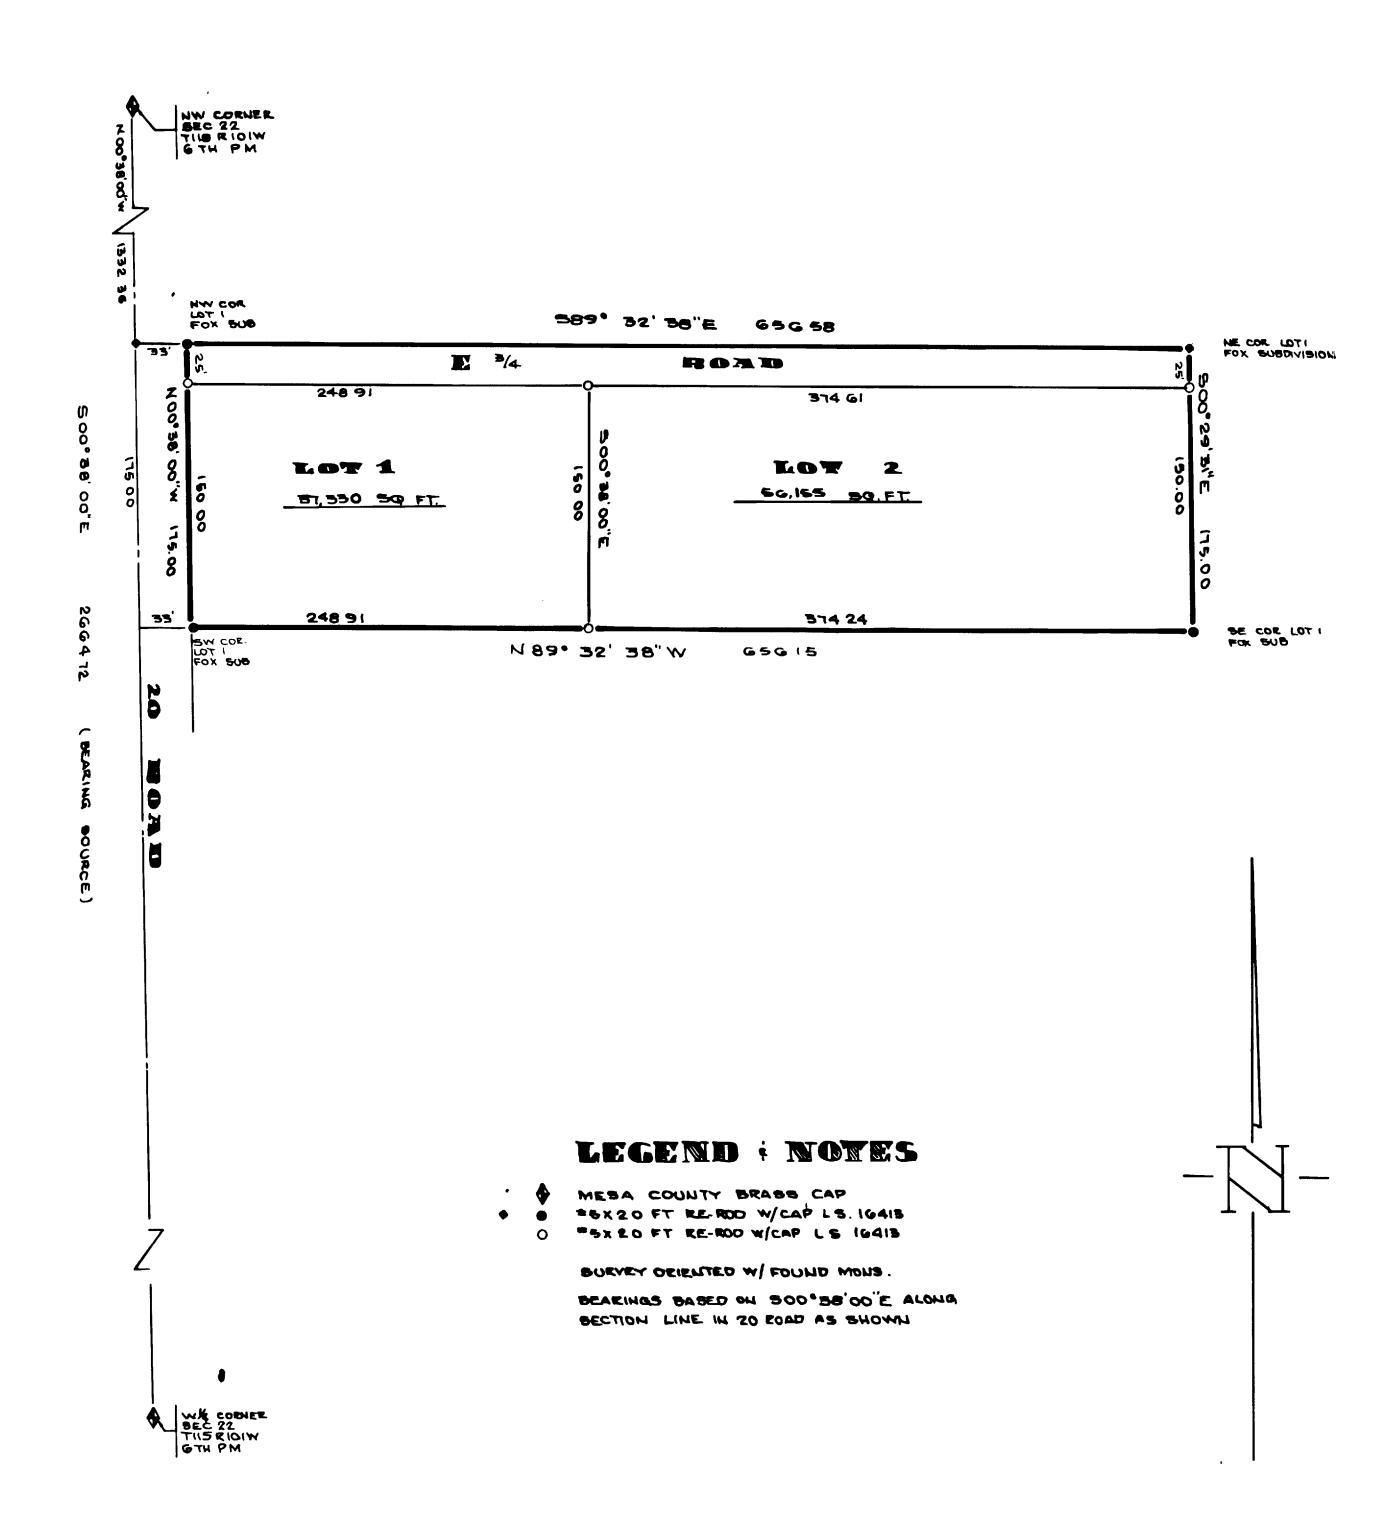

## REPLAT OF LOT I FOX 3 SUBDIVISION **AMENDED**

DEDICATION

KNOW ALL MEN BY THESE PRESENTS:

That the undersigned; William F. Squair and Joanne Squair are the owners of that real property situated in the County of Mesa, State of Colorado, being situated in Section 22 TllS R101W 6th Principle Meridian being described as follows:

| ·                                                                                                                                                                                                                                                                                                                                                                                                                                                                                                                                                                                                                                                                                                                                                                         |              |
|---------------------------------------------------------------------------------------------------------------------------------------------------------------------------------------------------------------------------------------------------------------------------------------------------------------------------------------------------------------------------------------------------------------------------------------------------------------------------------------------------------------------------------------------------------------------------------------------------------------------------------------------------------------------------------------------------------------------------------------------------------------------------|--------------|
| Lot 1 Fox 3 Subdivision, Mesa County, Colorado.                                                                                                                                                                                                                                                                                                                                                                                                                                                                                                                                                                                                                                                                                                                           |              |
| That said owners have caused the said real property to be laid out and surveyed as REPLAT OF LOT 1 FOX 3 SUBDIVISION AMENDED.                                                                                                                                                                                                                                                                                                                                                                                                                                                                                                                                                                                                                                             |              |
| That the said owners do hereby dedicate and set apart all the streets and roads as shown on the accompanying plat to the use of the public forever and hereby dedicate those portions of said real property which are labeled as utility easements on the accompanying plat as perpetual easements for the installation and maintenance of utilities and drainage facilities, including, but not limited to, electric lines, gas lines, and telephone lines, together with the right to trim interfering trees and brush, with perpetual right of ingress and egress for installation, maintenance and replacement of such lines. Said easements and rights shall be utilized in a reasonable and prudent manner. Utility easements are dedicated to the public utilites. | <del>.</del> |
| That all expenses for installation of utilities or ditches referred to above, for grading or landscaping, and for street graveling or improvements shall be financed by the seller or purchaser not the County of Mesa.                                                                                                                                                                                                                                                                                                                                                                                                                                                                                                                                                   |              |
| IN WITNESSES WHEREOF, said owners William F. Squair and Joanne Squair have caused their names to be hereunto subscribed this day of, A.D., 1983                                                                                                                                                                                                                                                                                                                                                                                                                                                                                                                                                                                                                           |              |
|                                                                                                                                                                                                                                                                                                                                                                                                                                                                                                                                                                                                                                                                                                                                                                           |              |
| By Milliam F. Squair Joanne Squair                                                                                                                                                                                                                                                                                                                                                                                                                                                                                                                                                                                                                                                                                                                                        |              |
| STATE OF COLORADO)  (COUNTY OF MESA )                                                                                                                                                                                                                                                                                                                                                                                                                                                                                                                                                                                                                                                                                                                                     |              |
| )S.S.  COUNTY OF MESA  The foregoing instrument was acknowledged before me this lot day of South of 1983 A.D., by William F. Squair and Joanne Squair.                                                                                                                                                                                                                                                                                                                                                                                                                                                                                                                                                                                                                    |              |
| My Commission expires July 7 1985. Witness my hand and official seal witness my hand and official seal witness my hand and official seal                                                                                                                                                                                                                                                                                                                                                                                                                                                                                                                                                                                                                                  |              |
| Notary Public                                                                                                                                                                                                                                                                                                                                                                                                                                                                                                                                                                                                                                                                                                                                                             |              |
| CLERK AND RECORDERS CERTIFICATE                                                                                                                                                                                                                                                                                                                                                                                                                                                                                                                                                                                                                                                                                                                                           |              |
| STATE OF COLORADO)  S.S.  COUNTY OF MESA  Rec. #1343877                                                                                                                                                                                                                                                                                                                                                                                                                                                                                                                                                                                                                                                                                                                   |              |
| I hereby certify that this instrument was filed in my office at 11:12 o'clock 1, M, OCT 3 A.D., 1983, and is duly recorded in Plat Book No. 13, at Page 227.                                                                                                                                                                                                                                                                                                                                                                                                                                                                                                                                                                                                              |              |
| Carland Recorder  By Bonnie Hilson  Beputy  FEES \$ 1000                                                                                                                                                                                                                                                                                                                                                                                                                                                                                                                                                                                                                                                                                                                  |              |
| COUNTY PLANNING COMMISSION CERTIFICATE                                                                                                                                                                                                                                                                                                                                                                                                                                                                                                                                                                                                                                                                                                                                    |              |
| Approved this 27th day of October, A.D., 1983. County Planning Commission of the County of Mesa, Colorado.                                                                                                                                                                                                                                                                                                                                                                                                                                                                                                                                                                                                                                                                |              |
| By B. Wounds                                                                                                                                                                                                                                                                                                                                                                                                                                                                                                                                                                                                                                                                                                                                                              |              |
| SURVEYOR'S CERTIFICATE                                                                                                                                                                                                                                                                                                                                                                                                                                                                                                                                                                                                                                                                                                                                                    |              |
| •                                                                                                                                                                                                                                                                                                                                                                                                                                                                                                                                                                                                                                                                                                                                                                         |              |
| I, Max E. Morris, do hereby certify that the accompanying plat of REPLAT OF LOT 1 FOX 3 SUBDIVIS: AMENDED, a subdivision of a part of the county of Mesa, has been prepared by me and accurately represents a field survey of same.                                                                                                                                                                                                                                                                                                                                                                                                                                                                                                                                       | ON           |
| By Mar Land Surveyor 16413  Date: SEPT 21, 1983                                                                                                                                                                                                                                                                                                                                                                                                                                                                                                                                                                                                                                                                                                                           |              |
| Colo. Reg. Prof. Land Surveyor 16413  BOARD OF COUNTY COMMISSIONERS CEPTIFICATE                                                                                                                                                                                                                                                                                                                                                                                                                                                                                                                                                                                                                                                                                           |              |
| Approved this 25 day of 00000 , A.D., 1983. Board of County Commissioners of the County of Mesa, Colorado.                                                                                                                                                                                                                                                                                                                                                                                                                                                                                                                                                                                                                                                                |              |
| Maline Albers.  Chairman                                                                                                                                                                                                                                                                                                                                                                                                                                                                                                                                                                                                                                                                                                                                                  |              |
| ENCUMBRANCE RATIFICATION AND APPROVAL                                                                                                                                                                                                                                                                                                                                                                                                                                                                                                                                                                                                                                                                                                                                     |              |
| Bank of Clifton, holder of the FIRST DEED OF TRUST upon the herein described real property owned by William F. Squair and Joanne Squair, hereby ratifies and approves the foregoing plat of REPLAT OF LOT 1 FOX 3 SUBDIVISION (19) NDID                                                                                                                                                                                                                                                                                                                                                                                                                                                                                                                                   |              |

STATE OF COLORADO) COUNTY OF MESA )

by Roy Gillmore.

William F. Squair

Scole: 1 in = 60 ft.

**Date:** 8/11/83

My commission expires 05/23/87
Witness my hand and official

REPLAT OF LOT I FOX 3 SUBDIVISION-AMENDED, MESA COUNTY, CO. Situated in the SW4 NW4 Section 22 Tlls R101W 6th P.M.

Surveyed by: MEM & DYB Q.E.D.

SURVEYING SYSTEMS
P.O. Box 186
Palisade, Colo.
464-7568

Drawn by: MEM
Approved by:
Sheet no.

3222