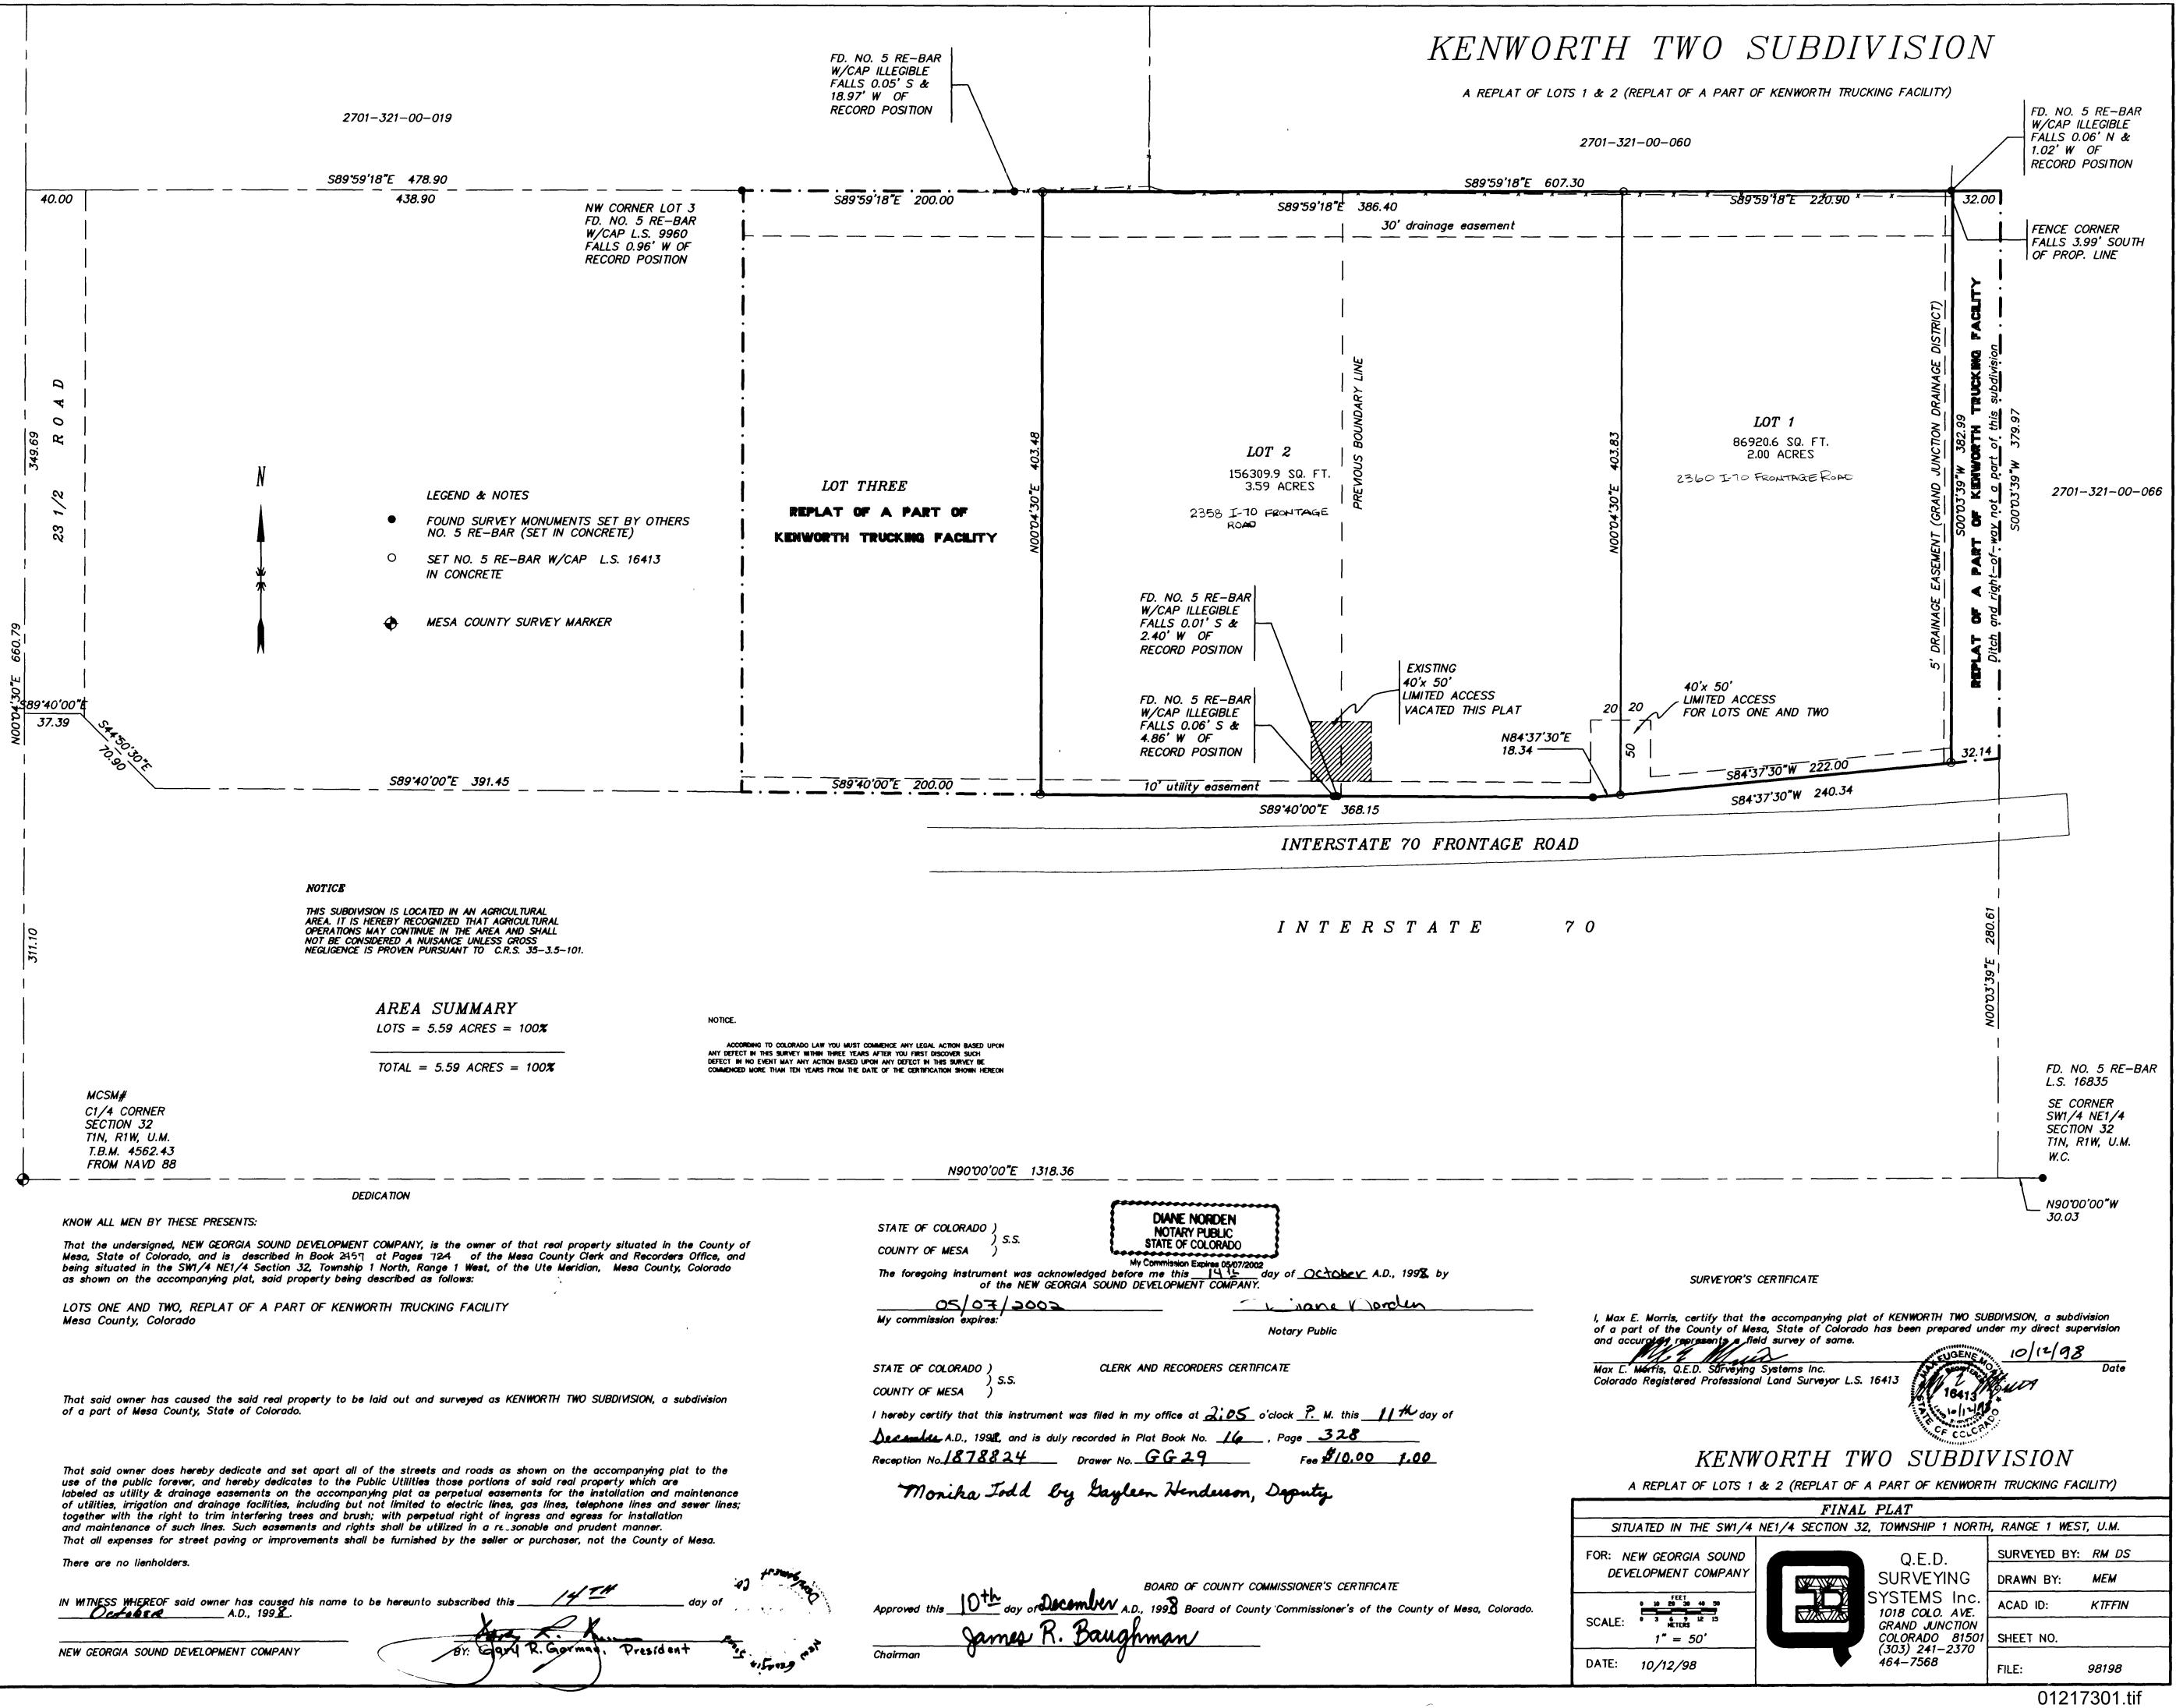

| ER YOU FIRST DISCOVER SUCH<br>ANY DEFECT IN THIS SURVEY BE<br>DF THE CERTIFICATION SHOWN HERECH                |                                                                                                            |                                                                                                                                          |
|----------------------------------------------------------------------------------------------------------------|------------------------------------------------------------------------------------------------------------|------------------------------------------------------------------------------------------------------------------------------------------|
|                                                                                                                |                                                                                                            |                                                                                                                                          |
| N90°00'00"E 1318.36                                                                                            |                                                                                                            |                                                                                                                                          |
| COUNTY OF MESA )                                                                                               | ANE NORDEN<br>DTARY PUBLIC<br>TE OF COLORADO<br>hission Expires 05/07/2002<br>this day of A.D., 1998, by   |                                                                                                                                          |
| of the NEW GEORGIA SOUND DEVEL                                                                                 | OPMENT COMPANY.                                                                                            | SURVEYOR'S CERTIFICATE                                                                                                                   |
| 05/07/2002<br>ly commission expires:                                                                           | Notary Public                                                                                              | I, Max E. Morris, certify that the accompany<br>of a part of the County of Mesa, State of<br>and accurately represents a field survey of |
| TATE OF COLORADO) CLERK AND (<br>) S.S.<br>DUNTY OF MESA )                                                     | RECORDERS CERTIFICATE                                                                                      | Max E. Morris, Q.E.D. Surveying Systems In<br>Colorado Registered Professional Land Surv                                                 |
| hereby certify that this instrument was filed in my of<br>a certify A.D., 1994, and is duly recorded in Plat L | ffice at <u>2:05</u> o'clock <u>P.</u> M. this <u>11</u> H day of<br>Book No. <u>16</u> , Page <u>328</u>  |                                                                                                                                          |
| ception No <u>1878824</u> Drawer No. <u>GG29</u> Fee <u>\$10.00 1.00</u>                                       |                                                                                                            | KENWORTI                                                                                                                                 |
| Monika Iodd by Gayleen Henderson, Deputy                                                                       |                                                                                                            | A REPLAT OF LOTS 1 & 2 (REP.                                                                                                             |
|                                                                                                                |                                                                                                            | SITUATED IN THE SW1/4 NE1/4 SEC                                                                                                          |
| pproved this 10th day of December A.D., 19                                                                     | RD OF COUNTY COMMISSIONER'S CERTIFICATE<br>Board of County Commissioner's of the County of Mesa, Colorado. | FOR: NEW GEORGIA SOUND<br>DEVELOPMENT COMPANY<br>SCALE:                                                                                  |
| James K. Daughm                                                                                                | an                                                                                                         | 1" = 50'                                                                                                                                 |
| hairman V ()                                                                                                   |                                                                                                            | DATE: 10/12/98                                                                                                                           |