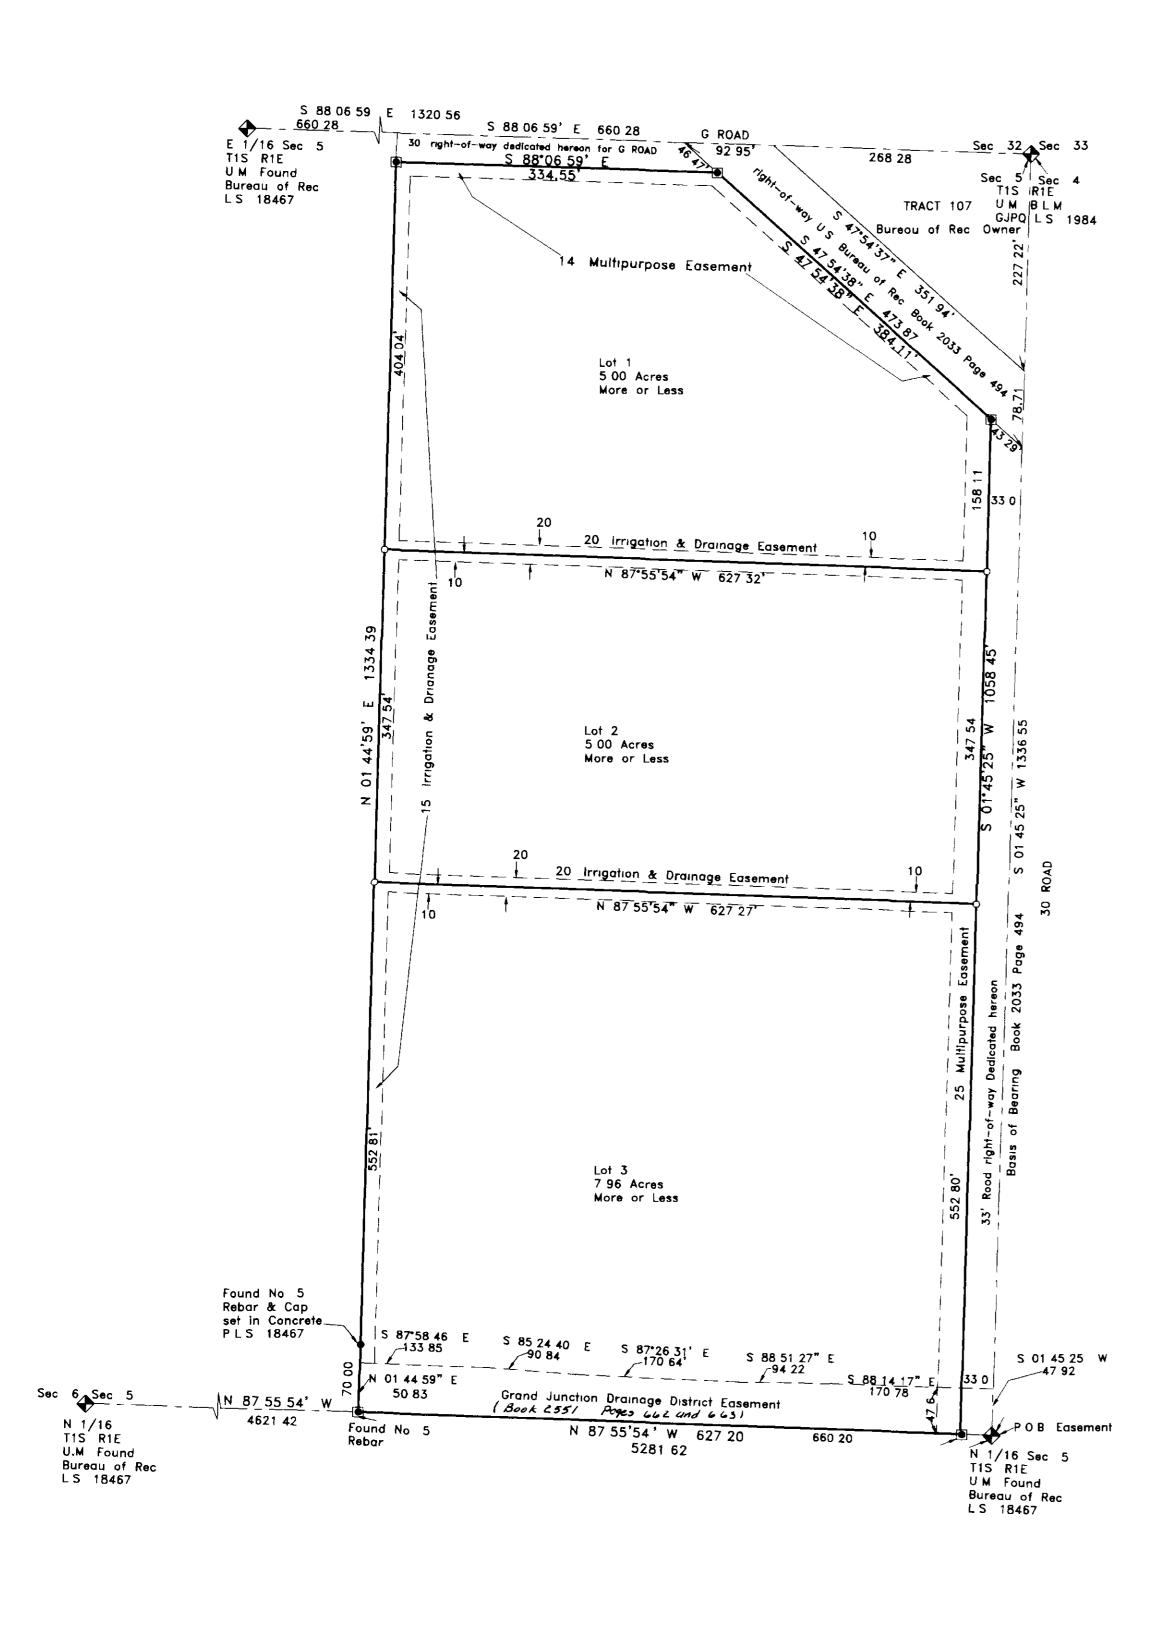

## PARTNERS MINOR SUBDIVISION

LOCATED IN THE NE 1/4 OF SECTION 5, TOWNSHIP 1 SOUTH, RANGE 1 EAST, OF THE UTE MERIDIAN.

AREA SUMMARY

Lots 17 96 Acres = 95%

Streets 1.01 Acres = 5%

Total 18 97 Acres = 100%

## LEGEND

- Found No 5 Rebar Monument PLS 24943 except were as noted
   Second No 5 Rebar Monument PLS 24943 except were as noted
- = Set No 5 Rebar Monument PLS 24943 → = Found Government Monument as Noted
- ☐ = Set Monument in Concrete

## Note

Two existing easements lye within the 25 Multipurpose Easement which is located on the East boundary line of said property the easements are as follows 5 Easement for Grand Valley Rural Power Book 1488 at Page 654 and a 20 Irrigation Easement Book 1666 at Page 917 Across said property is an Avigation Easement Book 2521 at Page 785

Drawer No <u>GG-94</u>

SURVEYOR'S CERTIFICATE

5

CITY OF GRAND JUNCTION APPROVAL

DEDICATION

**KNOW ALL MEN THESE PRESENTS** 

That Larry B Dowd and Warren B Detimer are the owners of that real property as described in Book 2350 at Page 767 in the Mesa County Clerk and Recorder's Office Said real property described as The East 1/2 of Lot 1 in Section 5 Township 1 South Range 1 East of the Ute Mendian EXCEPT right of way for United States Bureau of Reclamation (Book 2033 at Page 494) canal in the Northeast corner of said property. Mesa County Colorado. Said real property contains 17.96 acres more or

That said owners do hereby dedicate and set apart real property as shown and labeled on the accompanying plat as follows all multipurpose easements to the City of Grand Junction for the use of public utilities as perpetual easements for the installation

operation maintenance and repair of utilities and appurtenance thereto including but not limited to electric lines cable TV lines

facilities street lighting street trees and grade structures all imgation easements to the owners of the lots and tracts hereby

natural gas pipelines sanitary sewer lines water lines telephone lines also for the installation and maintenance of traffic control

platted as perpetual easements for the installation operation maintenance and repair of private impation systems all drainage