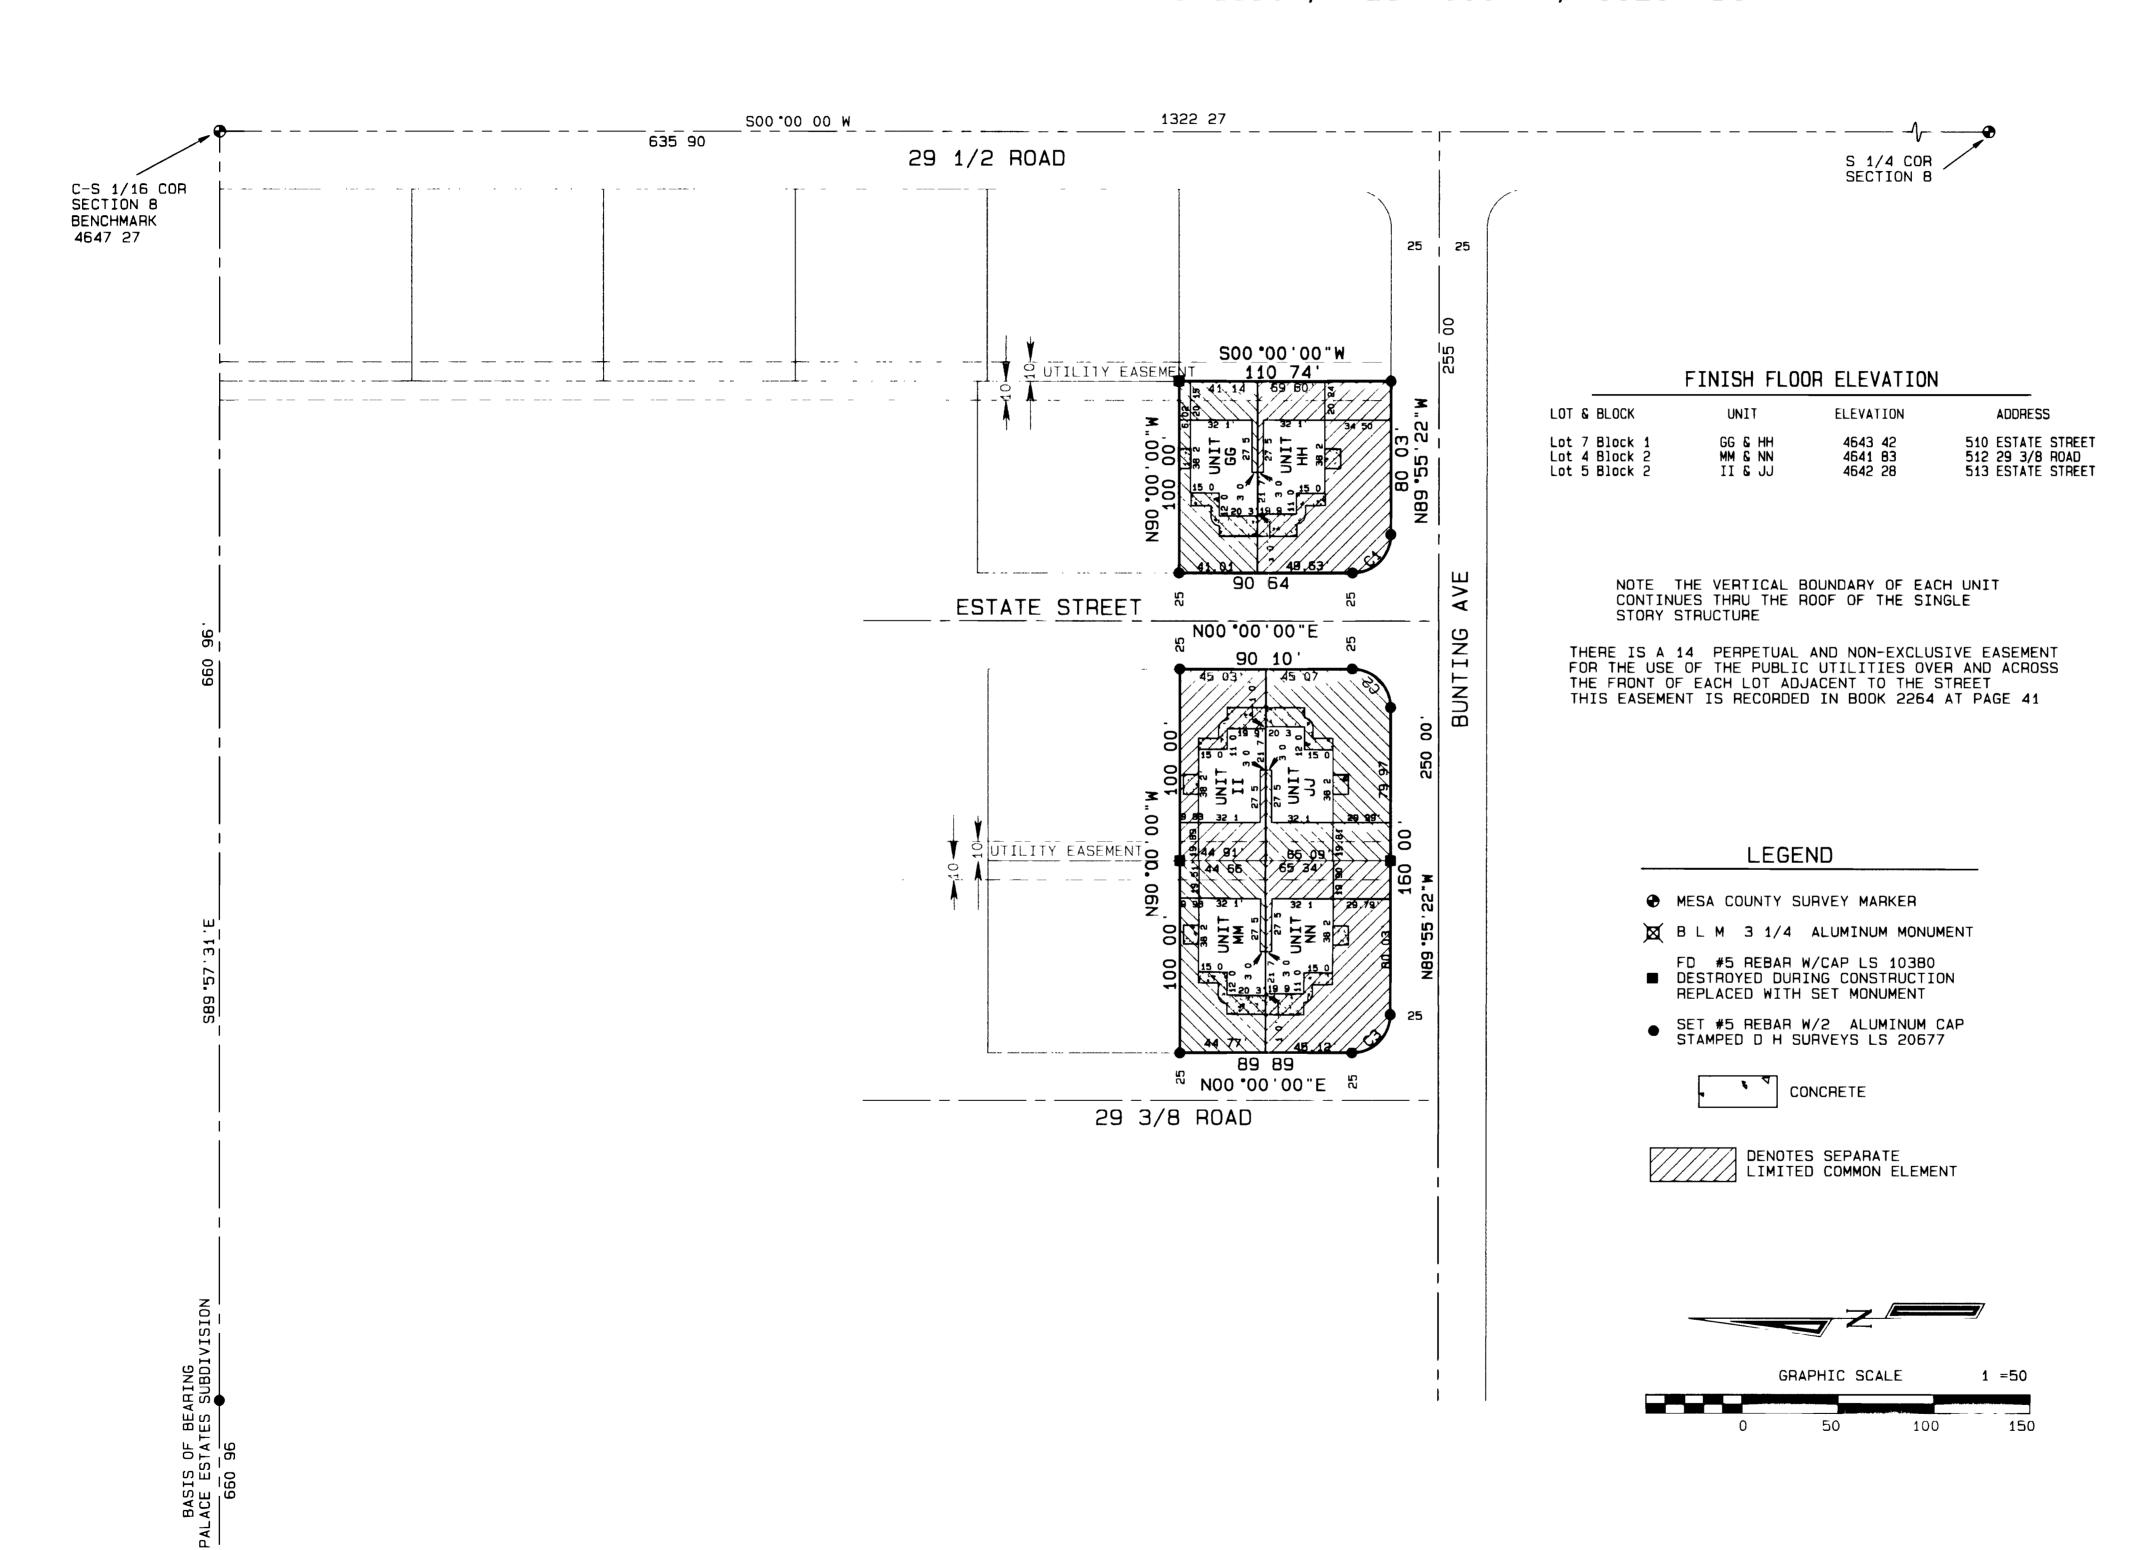

# CONDOMINIUM MAP OF PALACE ESTATES IV CONDOMINIUMS

LOT 7, BLOCK 1 - LOTS 4 & 5, BLOCK 2

PALACE ESTATES SUBDIVISION, MESA COUNTY, COLORADO

SW 1/16 COR

SECTION 8

#### RADIUS CHORD BEARING CHORD 89 \*54 51 20 00 N44 57 26 W 31 39 28 26 31 44 S45 °02 19 W 90 \*04 38 20 00 28 30 C3 89 55 22 31 39 | S44 57 41 E 20 00 28 27

## PALACE ESTATES IV CONDOMINIUMS LOCATED IN THE

SE 1/4 SW 1/4, SEC. 8, T1S, R1E, U.M