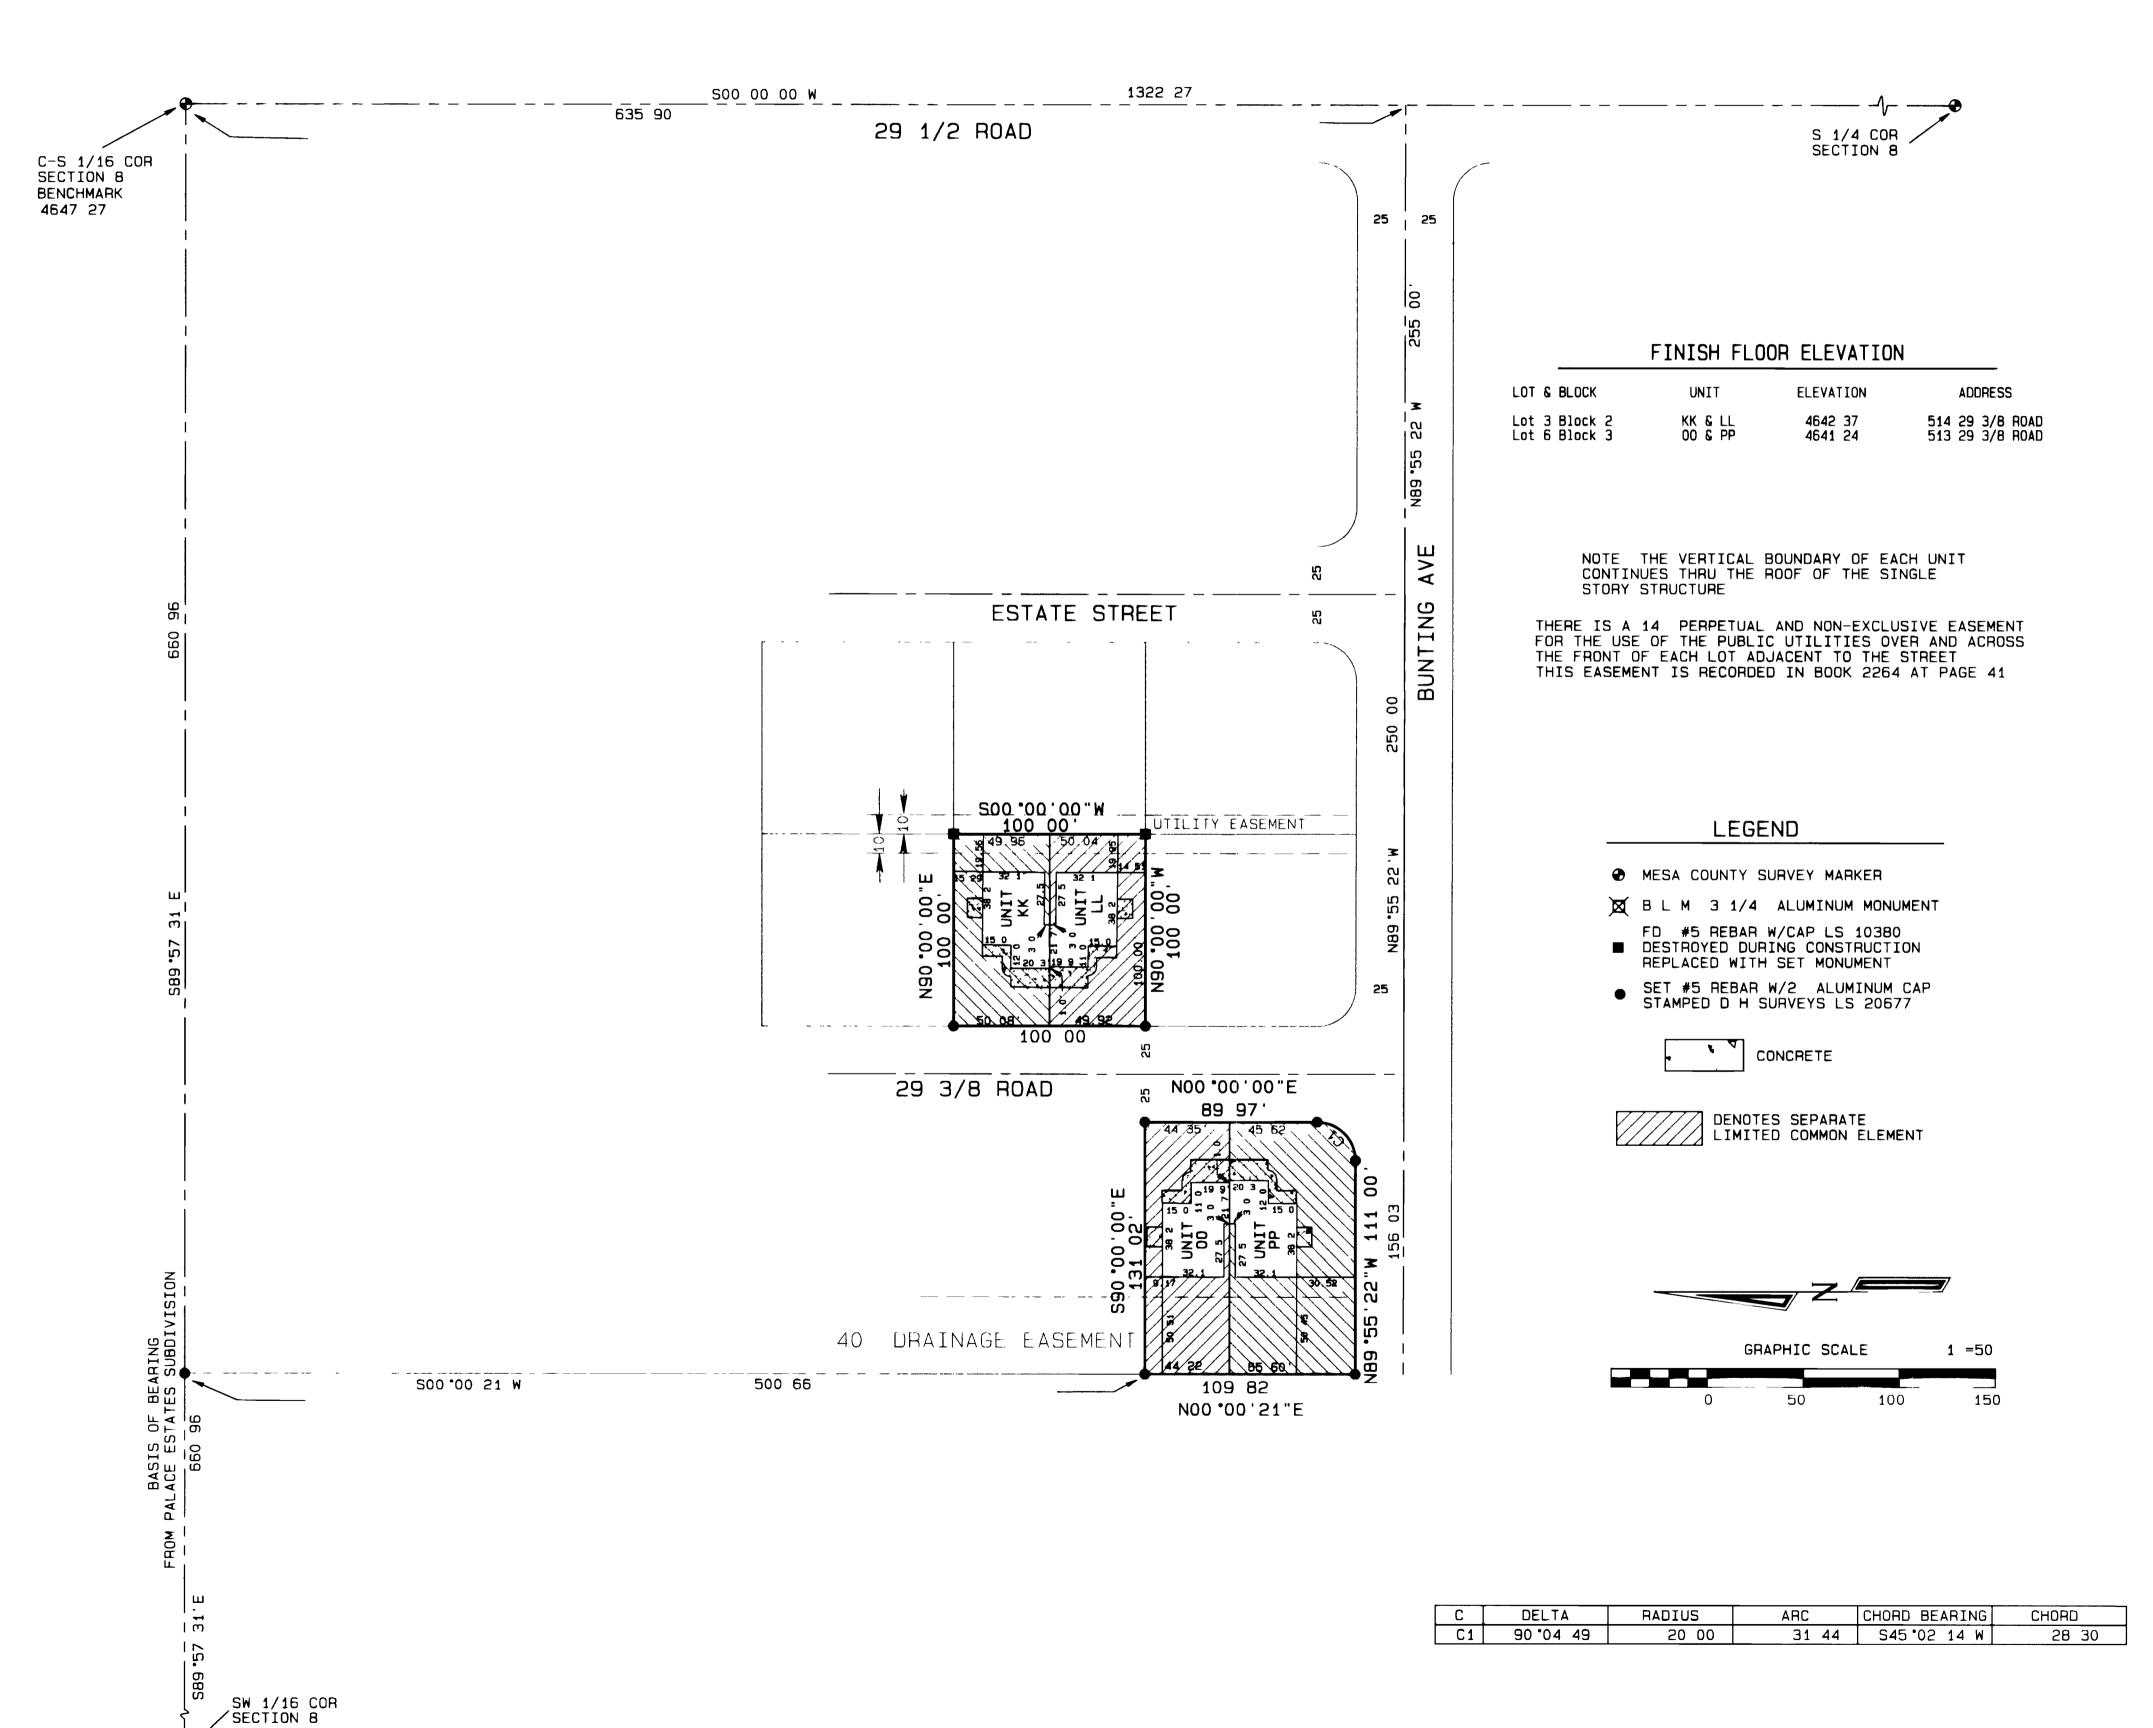

# CONDOMINIUM MAP OF PALACE ESTATES V CONDOMINIUMS

LOT 3, BLOCK 2 - LOT 6, BLOCK 3

PALACE ESTATES SUBDIVISION, MESA COUNTY, COLORADO

#### SURVEYOR'S STATEMENT

I Michael W Drissel a Professional Land Surveyor licensed in the State of Colorado do hereby state that this map was prepared under my direct supervision that it depicts the vertical and horizontal locations of each unit shown hereon and that it was made from measurements upon and within the existing structures. This map also contains all the information and by C.R.S. 38-33 3-209

## PALACE ESTATES V CONDOMINIUMS

LOCATED IN THE

SE 1/4 SW 1/4, SEC. 8, T1S, R1E, U M.

### D H SURVEYS INC.

118 OURAY AVE - GRAND JUNCTION, CO (970) 245-8749

Designed By S L H Checked By M W D Job No 198-96-16

Drawn By TMODEL Date DEC 1996 Sheet 1 OF 1

01221101.tif