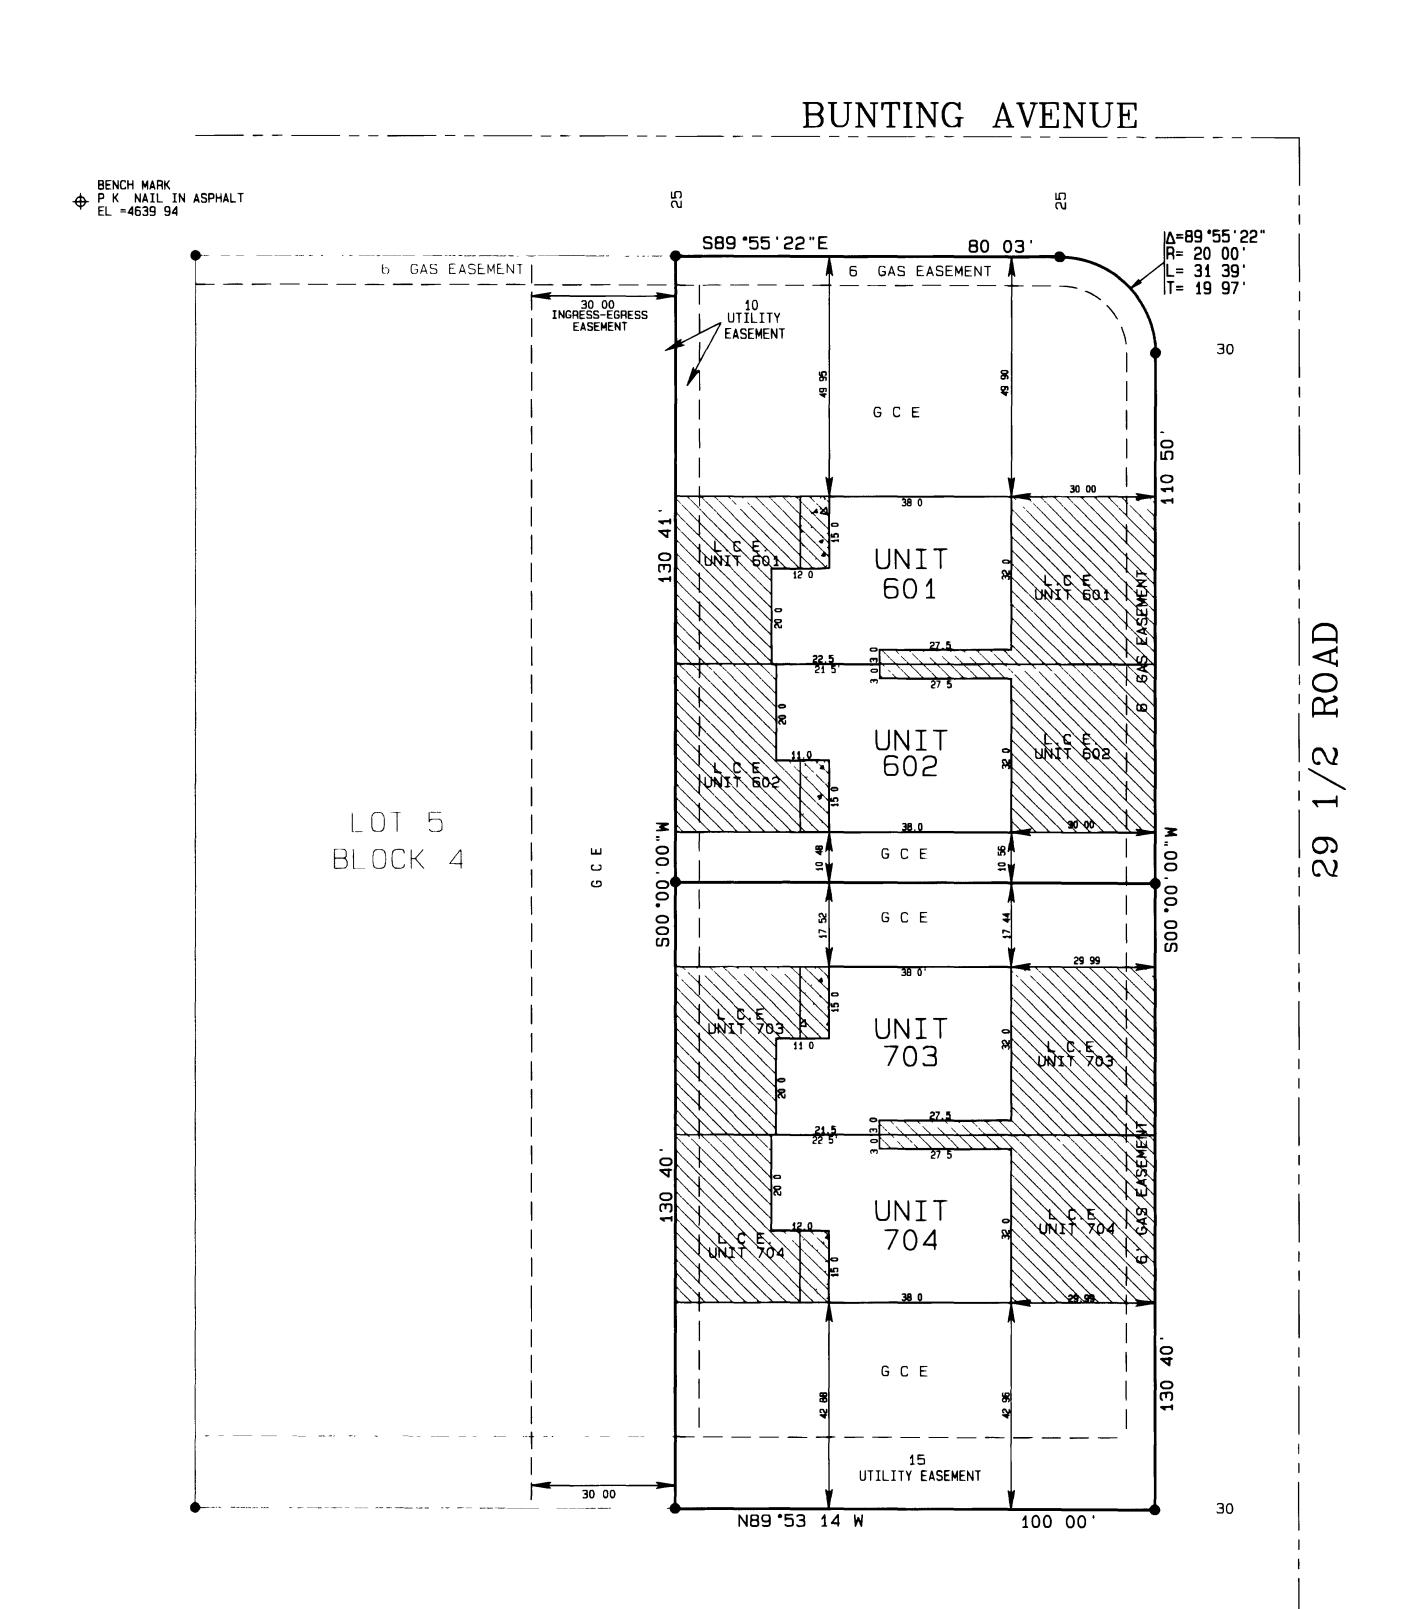

## CONDOMINIUM MAP OF

# PALACE ESTATES XII CONDOMINIUMS

LOT 6 & 7, BLOCK 4

PALACE ESTATES SUBDIVISION, MESA COUNTY, COLORADO

NOTICE According to Colorado law you must commence any legal action based upon any defect in this survey within three years after you first discover such defect. In no event may any action

based upon any defect in this survey be commenced more than

ten years from the date of the certification shown hereon

FINISH FLOOR ELEVATION ADDRESS 2949 BUNTING AVENUE ELEVATION

4644 00 602 4544 00 703 3643 08 4643 08

NOTE THE VERTICAL BOUNDARY OF EACH UNIT CONTINUES THROUGH THE ROOF OF THE SINGLE STORY GARAGE

> LEGEND SET #5 REBAR W/2 ALUM CAP STAMPED D H SURVEYS INC L S 24306

CONCRETE

L C E (LIMITED COMMON ELEMENT)

G C E GENERAL COMMON ELEMENT AS NOTED

#### OWNER'S CERTIFICATE

John Davis is the owner of the following described property. Lots 6 and 7, Block 4. Palace Estates Subdivision. Mesa County. Colorado. together with those certain easements recorded in Book 2306 at Pages 124 and 144 of the records of the Mesa County Clerk and Recorder. The owner certifies that this Condominium Map of PALACE ESTATES XII CONDOMINIUMS has been prepared pursuant to the purposes stated in the Condominium Declaration for Palace Estates XII Condominiums as recorded in Book. for Palace Estates XII Condominiums as recorded in Book 2306 at Page 717 in the Clerk and Recorder's Office of Mesa County State of Colorado