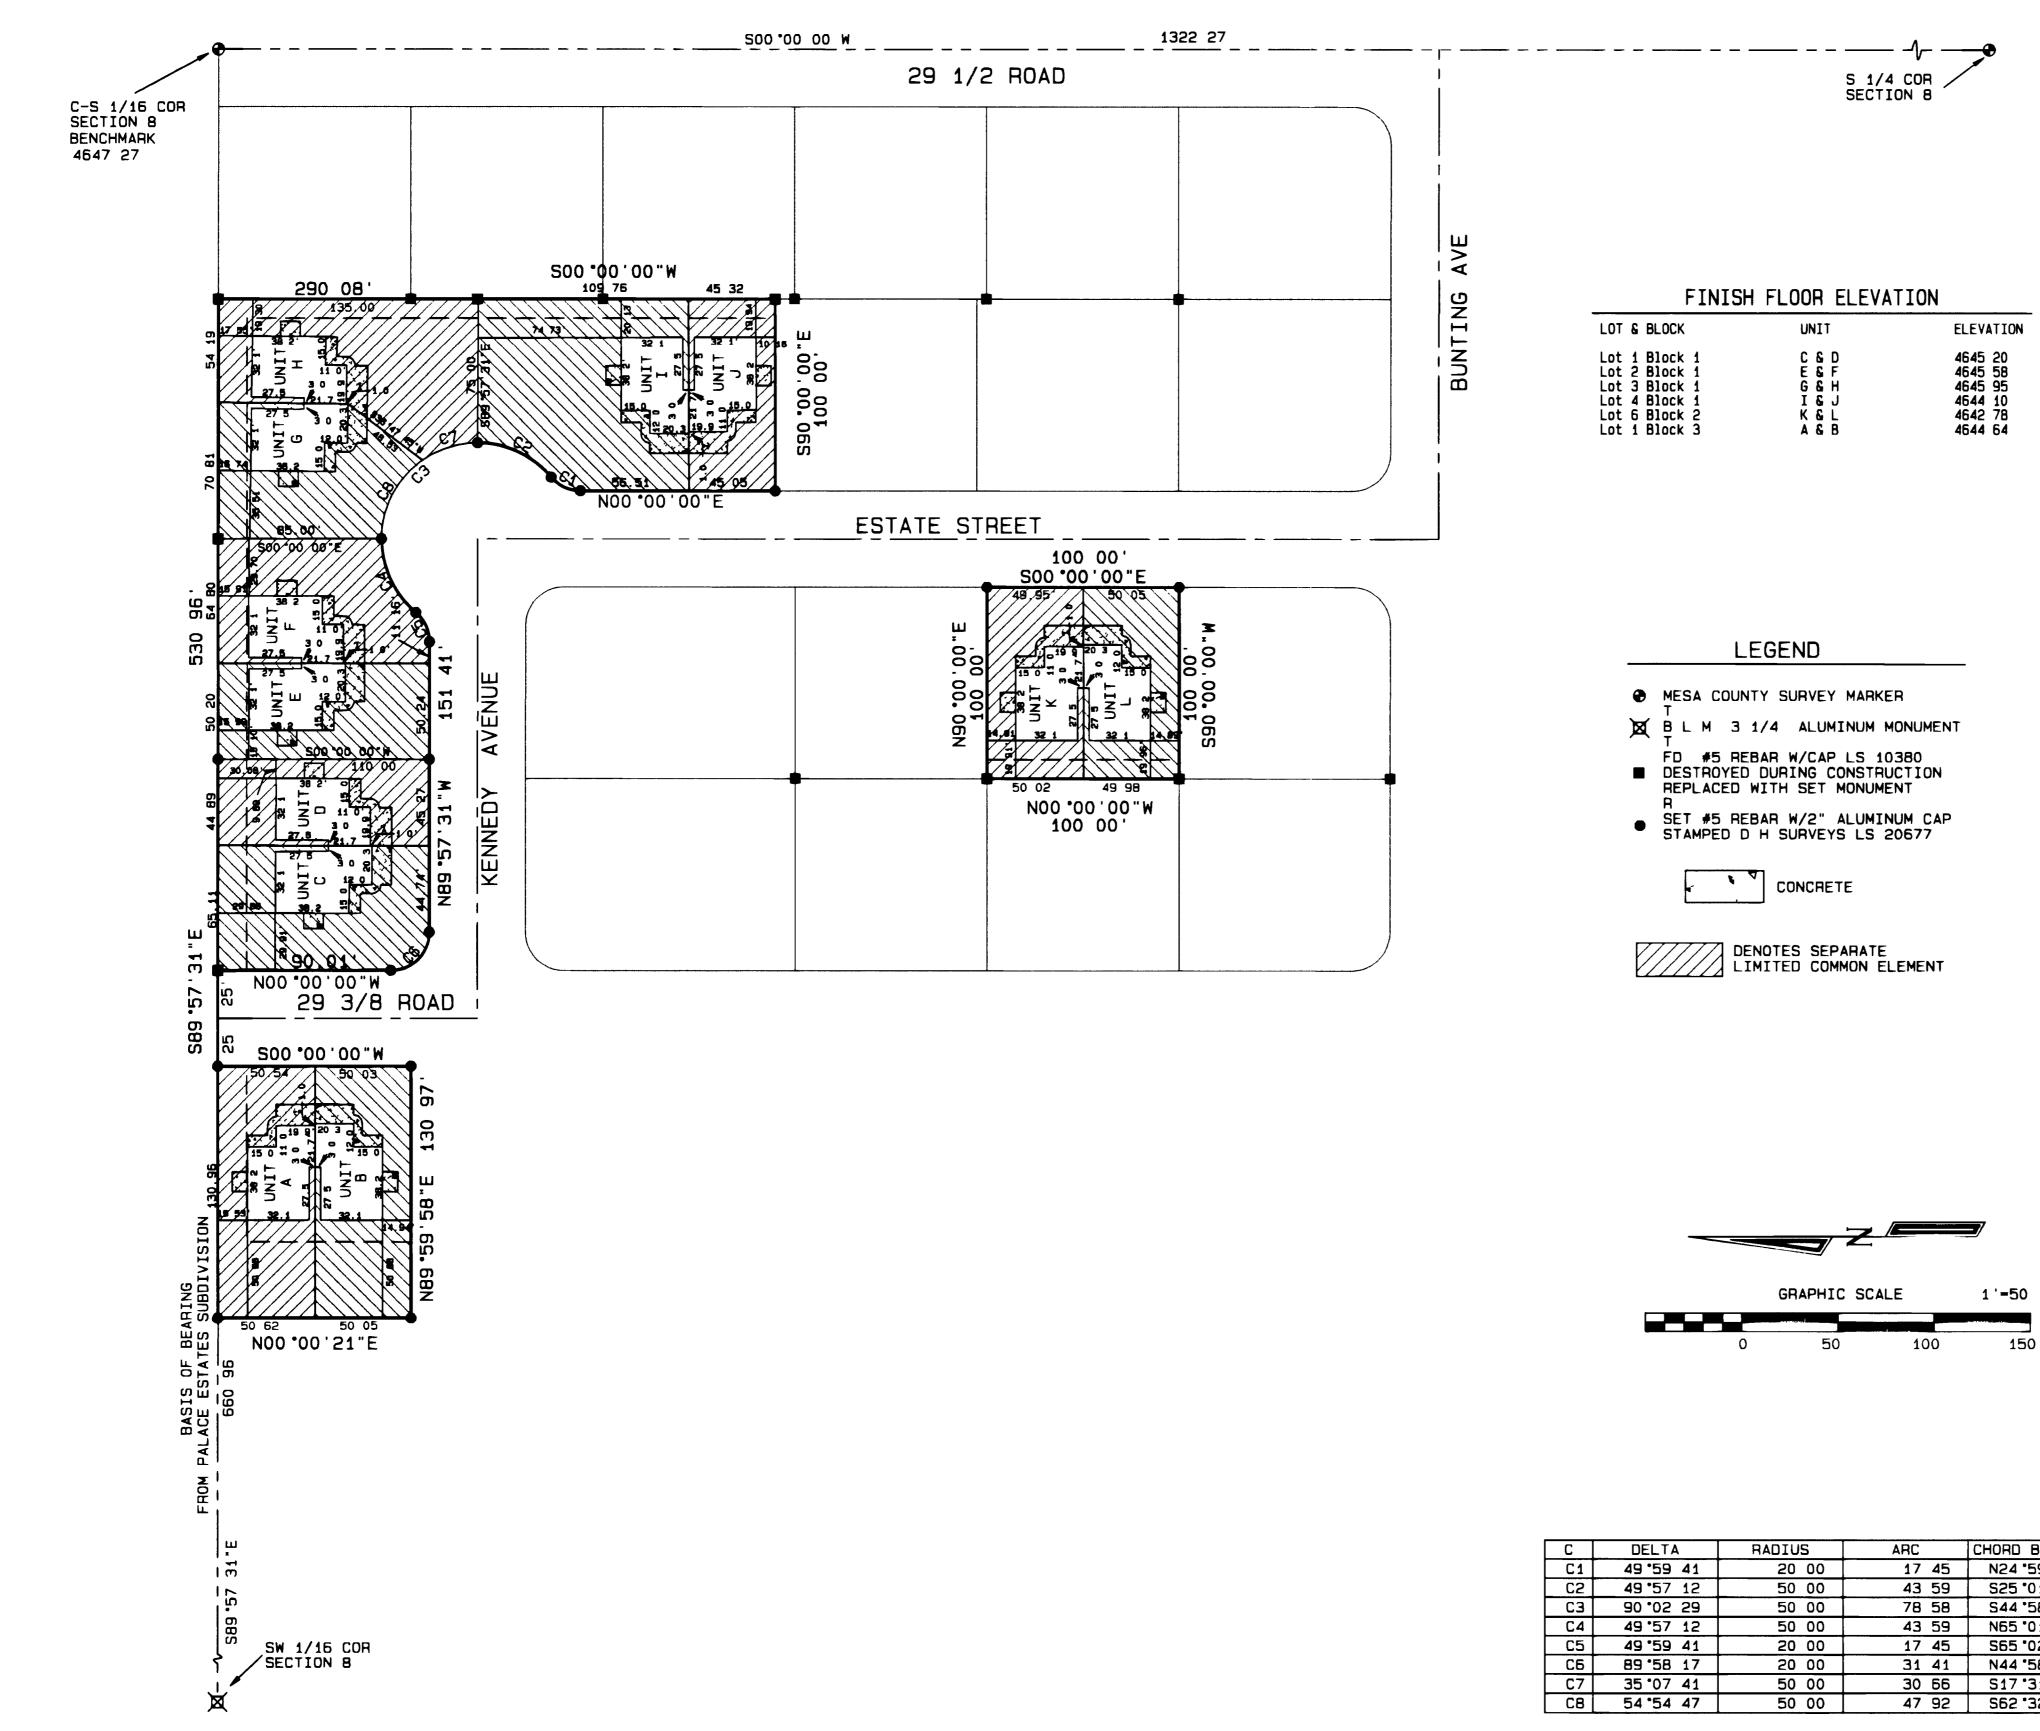

## CONDOMINIUM MAP OF PALACE ESTATES I CONDOMINIUMS

LOTS 1-4, BLOCK 1 / LOT 6, BLOCK 2 / LOT 1, BLOCK 3 PALACE ESTATES SUBDIVISION, MESA COUNTY, COLORADO

| [ | С  | DELTA             | RADIUS | ARC   | CHORD BEARING |  |
|---|----|-------------------|--------|-------|---------------|--|
| [ | C1 | 49 59 41          | 20 00  | 17 45 | N24 59 51 E   |  |
| [ | C2 | <b>49 '</b> 57 12 | 50 00  | 43 59 | S25'01 05 W   |  |
| [ | СЗ | 90 02 29          | 50 00  | 78 58 | S44 '58 45 E  |  |
| [ | C4 | 49 57 12          | 50 00  | 43 59 | N65'01 24 E   |  |
| [ | C5 | 49 59 41          | 20 00  | 17 45 | S65'02 38 W   |  |
| [ | СБ | 89 58 17          | 20 00  | 31 41 | N44 58 23 W   |  |
| [ | C7 | 35 07 41          | 50 00  | 30 66 | 517 31 22 E   |  |
| [ | C8 | 54 <b>5</b> 4 47  | 50 00  | 47 92 | S62 32 36 E   |  |
|   |    |                   |        |       |               |  |