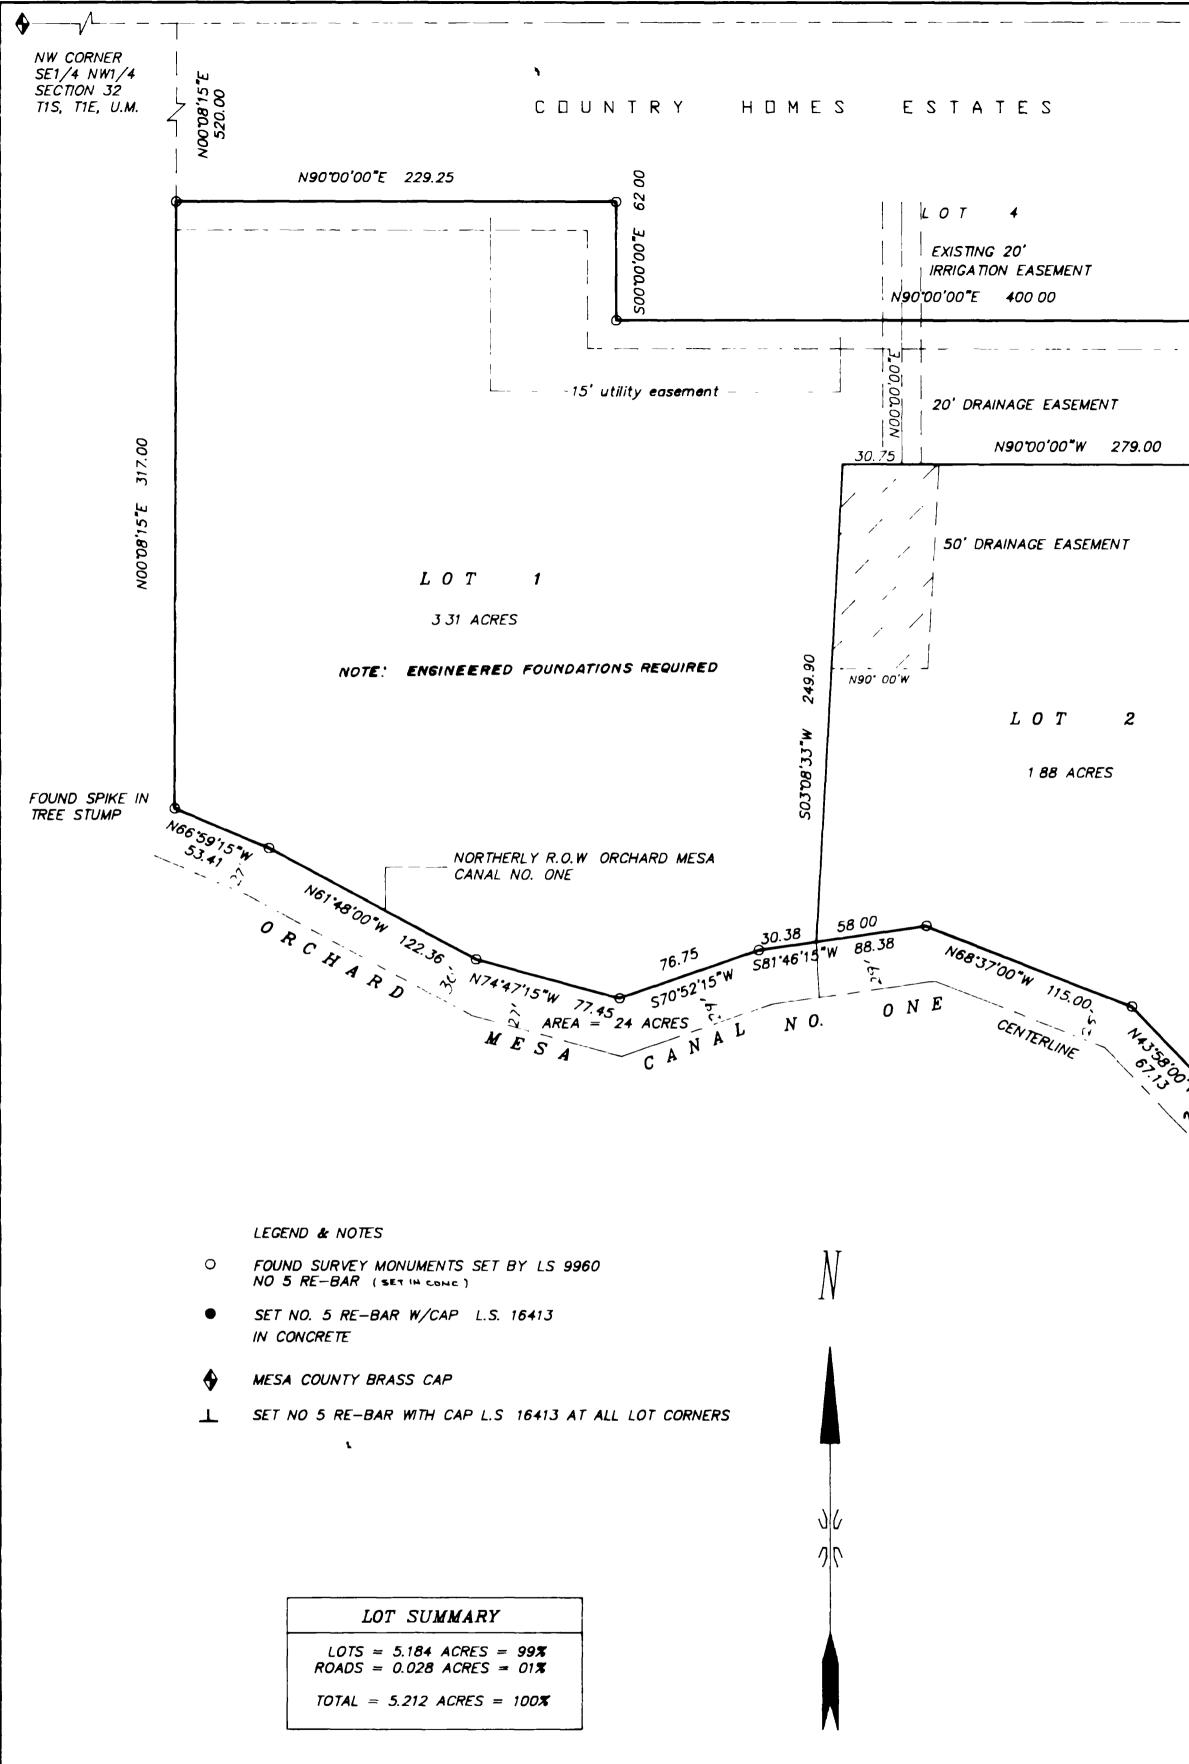

| NE CORNER<br>SE1/4 NW1/4<br>SECTION 32<br>T1S, R1E, U.M. DEDICATION                                                                                                                                                                                                                                                                                                                                                                                                                                                                                                   |             |                 |          |   |                       |
|-----------------------------------------------------------------------------------------------------------------------------------------------------------------------------------------------------------------------------------------------------------------------------------------------------------------------------------------------------------------------------------------------------------------------------------------------------------------------------------------------------------------------------------------------------------------------|-------------|-----------------|----------|---|-----------------------|
| KNOW ALL MEN BY THESE PRESENTS.                                                                                                                                                                                                                                                                                                                                                                                                                                                                                                                                       |             | 1               |          |   |                       |
| That the undersigned, GEORGE R. GRANDBOUCHE and BARBARA E GRANDBOUCHE are th<br>County of Mesa, State of Colorado, and is described in Plat Book 12 at Page 211 of t<br>Office, and being situated in the SE1/4 NW1/4 Section 32, Township 1 South, Range 1 L<br>Mesa County, Colorado as shown on the accompanying plat, said property being addition                                                                                                                                                                                                                |             |                 |          |   |                       |
| Lot 5, Country Homes Estates, Mesa County, Colorado.                                                                                                                                                                                                                                                                                                                                                                                                                                                                                                                  | <br>        |                 |          |   |                       |
| That said owner has caused the said real property to be laid out and surveyed as REPL<br>subdivision of a part of Mesa County, State of Colorado.<br>That said owners do hereby dedicate and set apart all of the streets and roads as sho<br>use of the public forever, and hereby dedicates to the Public Utilities those portions of                                                                                                                                                                                                                               | 30.00       |                 |          |   |                       |
| That said owners do hereby dedicate and set apart all of the streets and roads as sho<br>use of the public forever, and hereby dedicates to the Public Utilities those portions of<br>labeled as utility easements on the accompanying plat as perpetual easements for the<br>utilities, irrigation and drainage facilities, including but not limited to electric lines, gas<br>together with the right to trim interfering trees and brush, with perpetual right of ingre<br>and maintenance of such lines. Such easements and rights shall be utilized in a reason | 30.00       | 5 00            |          |   |                       |
| That all expenses for street paving or improvements shall be furnished by the seller or                                                                                                                                                                                                                                                                                                                                                                                                                                                                               |             |                 |          |   |                       |
| Mesa.<br>IN WITNESS WHEREOF said owners have caused their names to be hereunto subscribed t<br>A.D., 199 <u>/</u>                                                                                                                                                                                                                                                                                                                                                                                                                                                     |             |                 |          |   |                       |
| GEORGE R GRANDBOUCHE                                                                                                                                                                                                                                                                                                                                                                                                                                                                                                                                                  |             |                 |          |   |                       |
| STATE OF COLORADO )<br>SS<br>COUNTY OF MESA )                                                                                                                                                                                                                                                                                                                                                                                                                                                                                                                         | 406.47      | -ot-way         |          |   |                       |
| C<br>The foregoing instrument was acknowledged before me this <u>5</u> <u>UL</u> day of <u>fume</u><br>and BARBARA K GRANDBOUCHE                                                                                                                                                                                                                                                                                                                                                                                                                                      | 200,00,00 E | road right-     | 181 47   |   |                       |
| 8/11/94                                                                                                                                                                                                                                                                                                                                                                                                                                                                                                                                                               | 200         | 291/2           | , L      |   |                       |
| My commission expires.<br>Notary Public                                                                                                                                                                                                                                                                                                                                                                                                                                                                                                                               |             | dicated to      | 500'00'E |   |                       |
| Address <u>J</u>                                                                                                                                                                                                                                                                                                                                                                                                                                                                                                                                                      |             | o dedici        | Ŏ        |   |                       |
| CLERK AND RECORDERS CERTIFI<br>STATE OF COLORADO )                                                                                                                                                                                                                                                                                                                                                                                                                                                                                                                    |             | 3' stri         |          |   |                       |
| STATE OF COLORADO )<br>) S.S.<br>COUNTY OF MESA )                                                                                                                                                                                                                                                                                                                                                                                                                                                                                                                     |             | 4               |          |   |                       |
| I hereby certify that this instrument was filed in my office at <u>//i48</u> ofclock <u>A</u> M.<br>A.D., 1991, and is duly recorded in Plat Book No <b>13</b> , Page <b>5</b>                                                                                                                                                                                                                                                                                                                                                                                        |             |                 |          |   |                       |
| Sarliana a Brewer deputy Co. Cluk # 1000 Fee                                                                                                                                                                                                                                                                                                                                                                                                                                                                                                                          |             |                 |          |   |                       |
| COUNTY PLANNING COMMISSION CER                                                                                                                                                                                                                                                                                                                                                                                                                                                                                                                                        | 30.00       |                 | 81.60    |   |                       |
| PK NAIL<br>Approved this <u>20<sup>th</sup></u> day of <u>June</u> A.D., 1991, County Planning Commission                                                                                                                                                                                                                                                                                                                                                                                                                                                             | ×           | 4.60            | 0'00"W E | 9 | * \<br>2 <sup>5</sup> |
| Vice - Chairman                                                                                                                                                                                                                                                                                                                                                                                                                                                                                                                                                       | l           |                 |          |   |                       |
| BOARD OF COUNTY COMMISSIONER'S<br>Approved this 0 20 th day of JUNE AD 1991 Board of County Commission                                                                                                                                                                                                                                                                                                                                                                                                                                                                |             |                 |          |   |                       |
| Approved this 20 <sup>th</sup> day of <u>June</u> A.D., 1991. Board of County Commissions                                                                                                                                                                                                                                                                                                                                                                                                                                                                             | 1           |                 |          |   |                       |
| Chairman                                                                                                                                                                                                                                                                                                                                                                                                                                                                                                                                                              | 330.00      |                 |          |   |                       |
| SURVEYOR'S CERTIFICATE                                                                                                                                                                                                                                                                                                                                                                                                                                                                                                                                                |             |                 |          |   |                       |
| I, Max E. Morris, certify that the accompanying plat of REPLAT OF LOT 5 COUNTRY HON<br>the County of Mesa, State of Colorado has been prepared under my direct supervision of<br>survey of same.                                                                                                                                                                                                                                                                                                                                                                      | M_00,00.00S | }               |          |   |                       |
| March March                                                                                                                                                                                                                                                                                                                                                                                                                                                                                                                                                           | 2000        | ļ               |          |   |                       |
| Max E Morris, Q.E.D. Surveying Systems Inc.<br>Registered Professional Land Surveyor L.S 16413                                                                                                                                                                                                                                                                                                                                                                                                                                                                        |             |                 |          |   |                       |
| UTILITIES COORDINATING COMMITTEE                                                                                                                                                                                                                                                                                                                                                                                                                                                                                                                                      |             | 1               |          |   |                       |
| Approved this 12th day of A.D. 1991.<br>Utilities Coordinating Committee of the County of Mesa, Colorado.                                                                                                                                                                                                                                                                                                                                                                                                                                                             |             |                 |          |   |                       |
| Jary R. Wathews                                                                                                                                                                                                                                                                                                                                                                                                                                                                                                                                                       |             |                 |          |   |                       |
| Cace Chairman                                                                                                                                                                                                                                                                                                                                                                                                                                                                                                                                                         |             |                 |          |   |                       |
|                                                                                                                                                                                                                                                                                                                                                                                                                                                                                                                                                                       | V           |                 | NW1/     |   |                       |
|                                                                                                                                                                                                                                                                                                                                                                                                                                                                                                                                                                       |             | ON 32<br>R1E, L |          |   |                       |
| REPLAT OF LOT 5 CO                                                                                                                                                                                                                                                                                                                                                                                                                                                                                                                                                    |             |                 |          |   |                       |
| SITUATED IN THE SE1/4 NW                                                                                                                                                                                                                                                                                                                                                                                                                                                                                                                                              |             |                 |          |   |                       |
| FOR:<br>GRANDBOUCHE                                                                                                                                                                                                                                                                                                                                                                                                                                                                                                                                                   | •           |                 |          | _ | cover sl<br>Is surve  |
|                                                                                                                                                                                                                                                                                                                                                                                                                                                                                                                                                                       |             |                 |          |   |                       |
|                                                                                                                                                                                                                                                                                                                                                                                                                                                                                                                                                                       |             |                 |          |   |                       |

HOMES ESTATES he owner of that real property situated in the the the Mesa County Clerk and Recorders East, of the Ute Principal Meridian, nally described as follows: LAT OF LOT 5, COUNTRY HOME ESTATES, a own on the accompanying plat to the f said real property which are installation and maintenance of lines, telephone lines, ess and egress for installation nable and prudent manner. purchaser, not the County of 54h day of BARBARA K GRANDBOUCHE A D., 1991, by GEORGE R. GRANDBOUCHE NOTAR 910 Main St wal function TCA TE this\_2/of day of June - Receptin # 1573721 Drawer # **J-109** RTIFICATE of the County of Mesa, Colorado. CER TIFICA TE er's of the County of Mesa, Colorado. MES ESTATES, a subdivision of a part of and accurately represents a field 6/4/91 Date OUNTRY HOMES ESTATES AL PLAT W1/4 SECTION 32, TIS, R1E, U.M. SURVEYED BY: DKB DM BM Q.E.D. SURVEYING DRAWN BY. MEM DB SYSTEMS Inc. ACAD ID. GRG 1018 COLO. AVE. GRAND JUNCTION COLORADO 81501 (303) 241-2370 SHEET NO. 464-7568 FILE. 91042