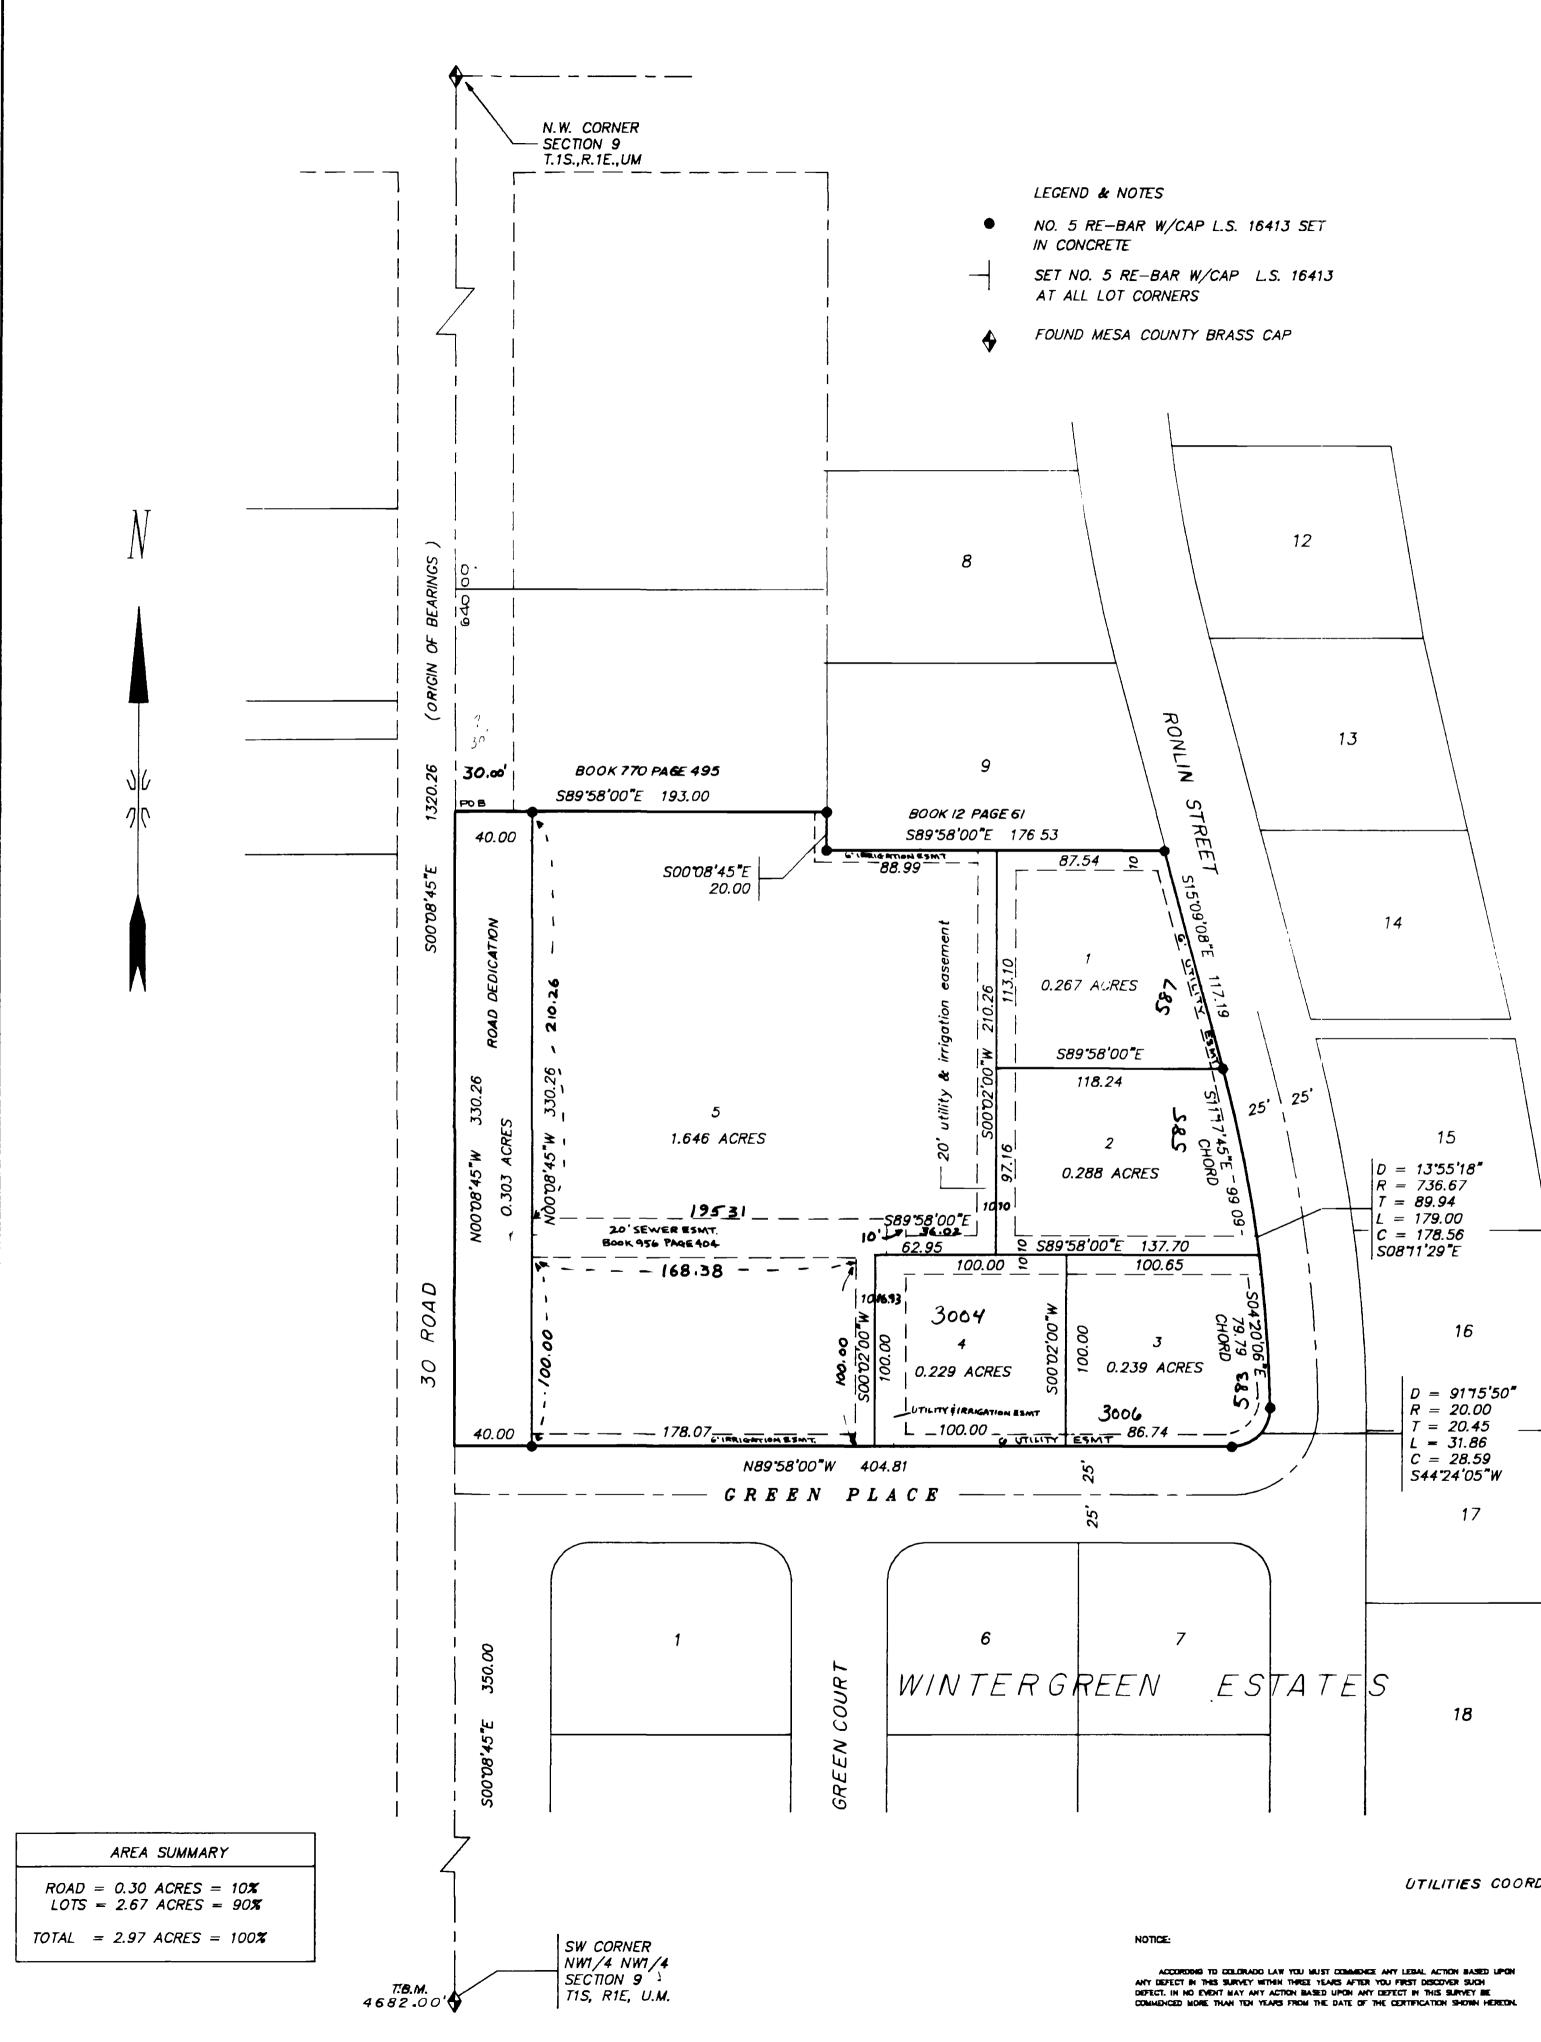

SELAN MINOR SUBDI

DEDICATION

KNOW ALL MEN BY THESE PRESENTS:

That the undersigned, FREDERICK F. SELAN and JANICE I. SELAN are the ow County of Mesa, State of Colorado, and is described in Book 1543 at Page Office, and being situated in the NW1/4 NW1/4 Section 9, Township 1 Sou Meridian, Mesa County, Colorado as shown on the accompanying plat, said follows:

Beginning at a point on the West line of the NW1/4 NW1/4 Section 9, Tow County, Colorado, being 640.00 feet S00'08'45"E of the NW corner of Section line of the NW1/4 NW1/4 SEction 9, T1S, R1E, U.M. to bear S00°08'45"E an thereto; thence S89'58'00"E 193.00 feet to the intersection with the West recorded in Book 12 Page 61 of the Mesa County Clerk and Reco ders Of corner of said Lot 9, thence S89'58'00"E 176.53 feet to the West right—of-West right-of-way lines for Ronlin Street and Green Place the following fou S15'09'08"E 117.19 feet; (2) 179.00 feet along the arc of a curve to the right chord bears S08'11'29"E, (3) 31.86 feet along the arc of a curve to the right bears S08'11'29"E, (3) 31.86 feet along the arc of a curve to the right bears S08'11'29"E, (3) 31.86 feet along the arc of a curve to the right bears S08'11'29"E, (3) 31.86 feet along the arc of a curve to the right bears S08'11'29"E, (3) 31.86 feet along the arc of a curve to the right bears S08'11'29"E, (3) 31.86 feet along the arc of a curve to the right bears S08'11'29"E, (3) 31.86 feet along the arc of a curve to the right bears S08'11'29"E, (3) 31.86 feet along the arc of a curve to the right bears S08'11'29"E, (3) 31.86 feet along the arc of a curve to the right bears S08'11'29"E, (3) 31.86 feet along the arc of a curve to the right bears S08'11'29"E, (3) 31.86 feet along the arc of a curve to the right bears S08'11'29"E, (3) 31.86 feet along the arc of a curve to the right bears S08'11'29"E, (3) 31.86 feet along the arc of a curve to the right bears S08'11'29"E, (3) 31.86 feet along the arc of a curve to the right bears S08'11'29"E, (3) 31.86 feet along the arc of a curve to the right bears S08'11'29"E, (3) 31.86 feet along the arc of a curve to the right bears S08'11'29"E, (3) 31.86 feet along the arc of a curve to the right bears S08'11'29"E, (3) 31.86 feet along the arc of a curve to the right bears S08'11'29"E, (3) 31.86 feet along the arc of a curve to the right bears S08'1'29"E, (3) 31.86 feet along the arc of a curve to the right bears S08'1'29"E, (3) 31.86 feet along the arc of a curve to the right bears S08'1'29"E, (3) 31.86 feet along the arc of a curve to the right bears S08'1'29"E, (3) 31.86 feet along the arc of a curve to the arc of chord bears S44'24'05"W 28.59 feet; (4) N89'58'00"W 404.81 feet to the l NW1/4 Section 9; thence 1 Q0'08'45"W 330.26 feet to the point of beginnin

That said owners have caused the said real property to be laid out and su subdivision of a part of Mesa County, State of Colorado.

That said owner does hereby dedicate and set apart all of the streets and the use of the public forever, and hereby dedicates to the Public Utilities are labeled as utility easements on the accompanying plat as perpetual eas of utilities, irrigation and drainage facilities, including but not limited to elec lines; together with the right to trim interfering trees and brush; with perp installation and maintenance of such lines. Such easements and rights shall manner.

DATE: 5/15/90

Max E. Morris, Q.E.D. Surveying Systems Inc. Professional Land Surveyor L.S. 16413

No SUR Pr C REVISED 10/9/90 SELAN MINO UTILITIES COORDINATING COMMITTEE SITUATED IN THE NW1/4 NW1/4 SECTION 9. APPROVED THIS 20 TH DAY OF SEPT. A.D. 1990. UTILITIES COORDINATING COMMITTEE OF THE COUNTY OF MESA, COLORADO. FOR: SELAN CHAIRMAN\_ Richard & Milly 0 10 FEET 0 10 20 30 40 30 SCALE: 0 3 6 9 12 13 NETERS  $1^{-1}IN = 50'FT$ 