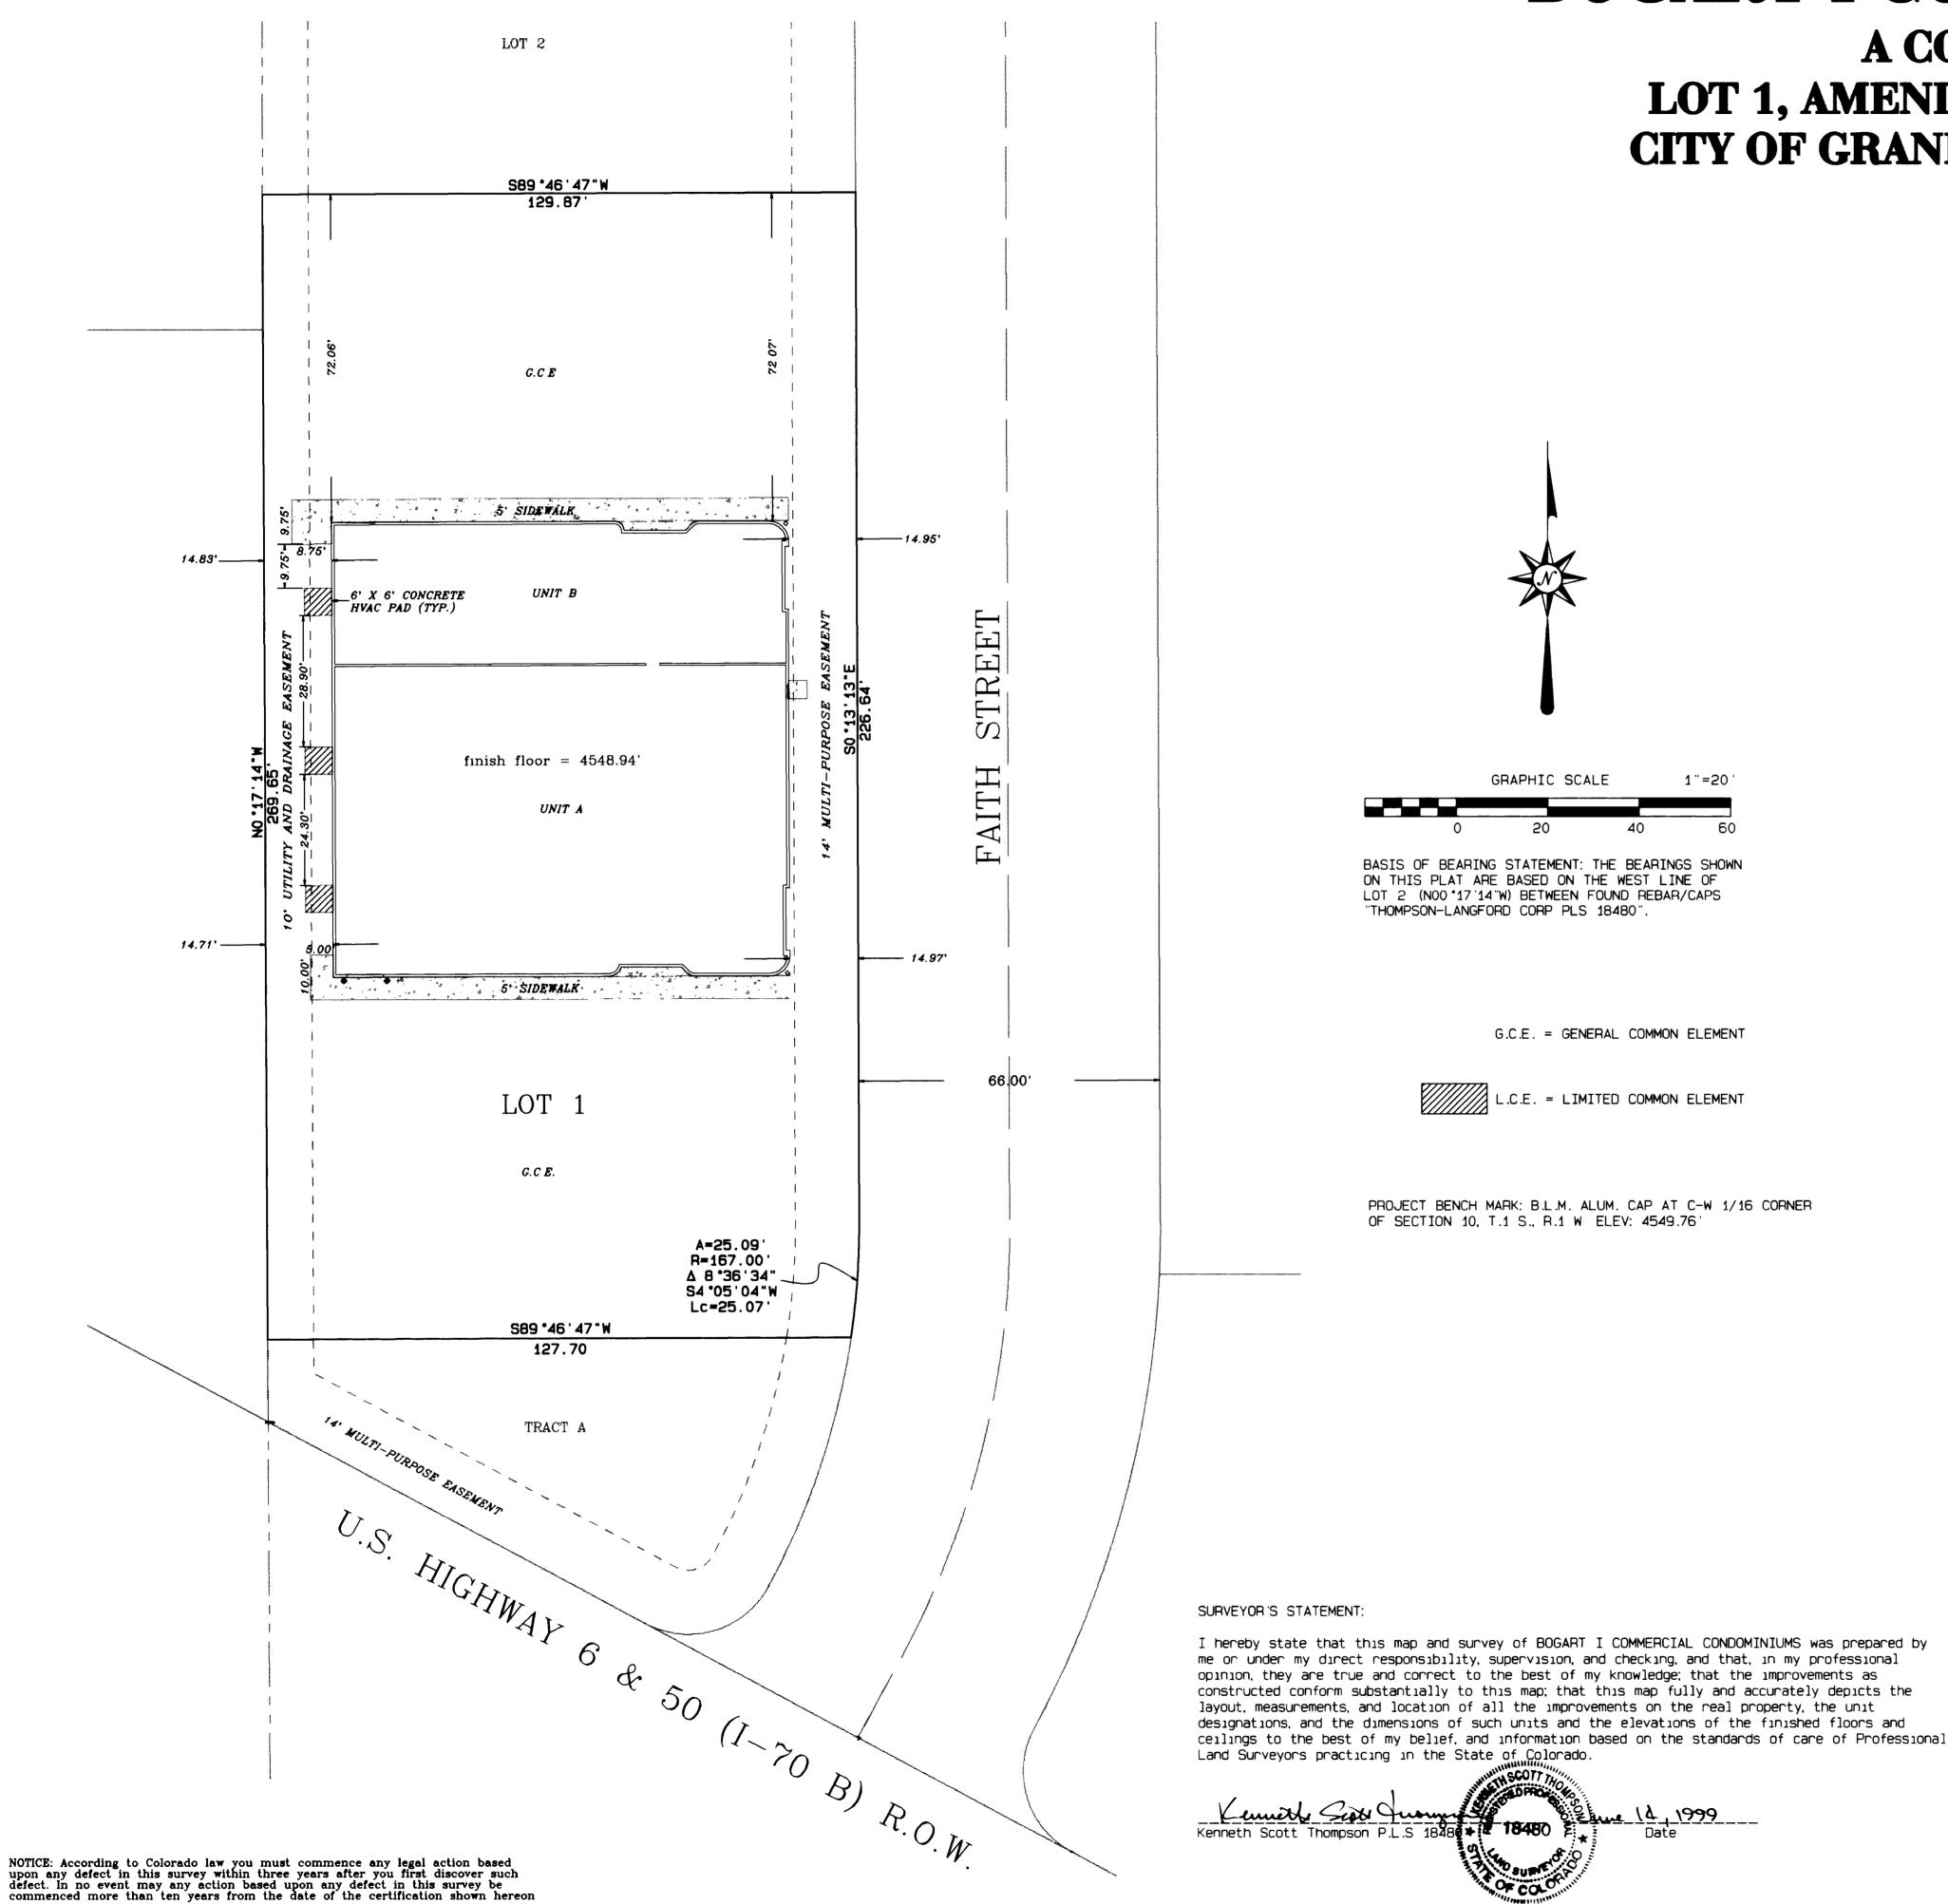

# BOGART I COMMERCIAL CONDOMINIUMS

### A COMMON INTEREST COMMUNITY LOT 1, AMENDED GRACE COMMERCIAL SUBDIVISION CITY OF GRAND JUNCTION, MESA COUNTY, COLORADO

DEDICATION

KNOW ALL MEN BY THESE PRESENTS That Jack L. Bogart and Patricia E. Bogart , being the owners of the following described real property, hereby declare and execute this map of Bogart I Commercial Condominiums in the City of Grand Junction, Mesa County, Colorado, as

DESCRIPTION: The property description of the real property laid out and platted as the Bogart I Commercial Condominiums shown on this plat is:

Lot 1, Amended Final Plat of Grace Commercial Subdivision Replat, a plat on file with the Mesa County Clerk and Recorder at Reception No. 1781166.

### **BOGART I COMMERCIAL CONDOMINIUMS**

SECTION: NE/45 SW/4 S.10 TWNSHP: 1 South RNGE: 1 West MERIDIAN: UTE

THOMPSON-LANGFORD CORPORATION

529 25 1/2 ROAD - # B-210 Grand Junction CO 81505 (970) 243-6067 Drawn: kst | Checked: drs | Job No. 0280–003 Date: Jun 14, 1999