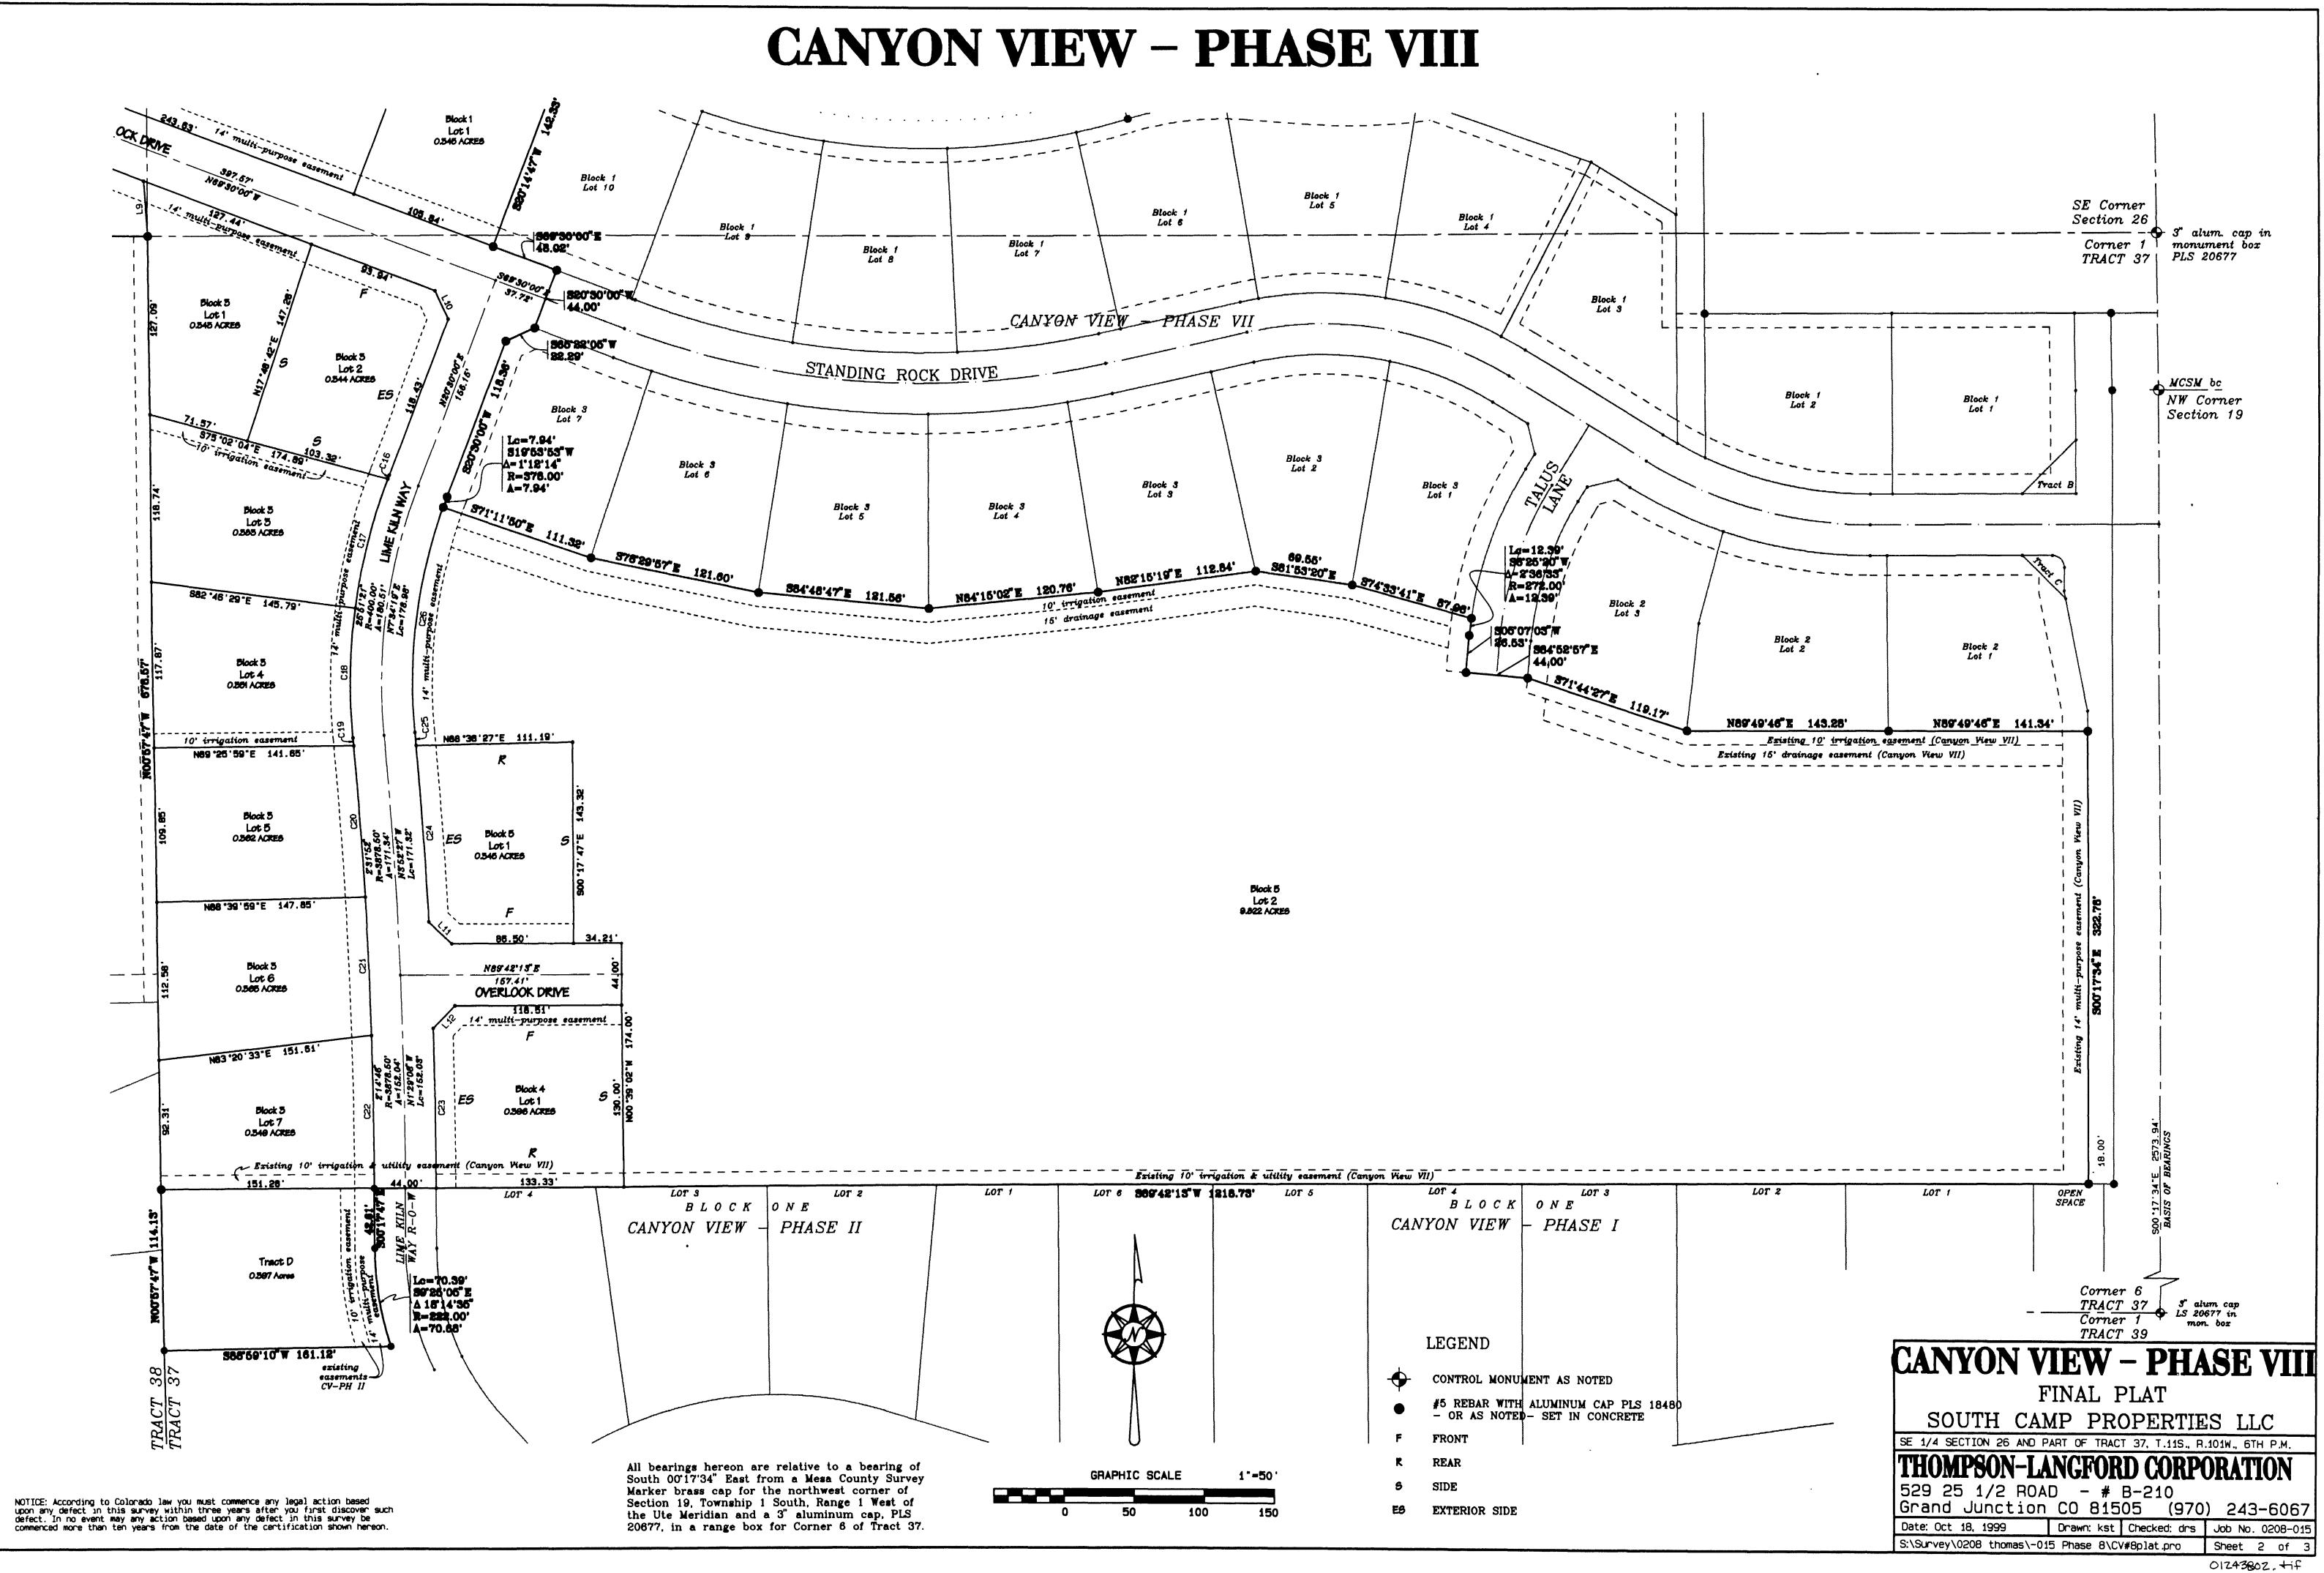

# **CANYON VIEW – PHASE VIII** A REPLAT OF LOT 1 BLOCK 3 CANYON VIEW PHASE II, AND LOT 8 BLOCK 3 CANYON VIEW **MESA COUNTY, COLORADO**

Containing 19906 acres more or less

That said owner has caused said real property to be laid out and surveyed as CANYON VIEW - PHASE VIII a subdivision of a part of the City of Grand Junction Colorado

That said owner does hereby dedicate and set apart real property as shown and labeled on the accompanying plat as follows

All Streets and Rights-of-Way to the City of Grand Junction for the use of the public forever

All Multi-Purpose Easements to the City of Grand Junction for the use of public utilities as perpetual easements for the installation operation maintenance and repair of utilities and appurtenances thereto including but not limited to electric lines cable TV lines natural gas pipelines sanitary sewer lines water lines telephone lines and also for the installation and maintenance of traffic control facilities street lighting street trees and grade structures

Tract B as a perpetual non-exclusive easement to the City of Grand Junction for the use by the public for ingress and egress for bicycling walking and other access provided however that no motorized use by the public is authorized hereby but the City of Grand Junction shall have access by motorized maintenance vehicles and equipment for the purpose of maintaining its easement in Tract B

All Irrigation Easements are set aside for conveyance by separate instrument to the Canyon View Homeowners Association Filings 7-9 as perpetual easements for the installation operation maintenance and repair of private irrigation systems

All Drainage Easements are set aside for conveyance by separate instrument to the Canyon View Homeowners Association Filings 7–9 as perpetual easements for the conveyance of runoff water which originates within the area hereby platted or from upstream areas through natural or man-made facilities above or below ground

Tract A is to be conveyed by separate instrument to the Canyon View Homeowners Association Filings 7-9 for the purpose of drainage retention and irrigation subject to further conditions and restrictions as may set forth in said instrument

Tracts B and C are to be conveyed by separate instrument to the Canyon View Homeowners Association Filings 7-9 for the purpose of common open space subject to public easements dedicated hereon and further conditions and restrictions as may be set forth in said instrument

Tract D is to be conveyed by separate instrument to the Canyon View Homeowners Association Filng 1-6 for the purpose of drainage retention subject to further conditions and restrictions as may be set forth in said instrument

## CURVE TABLE

| LOTS   | 16 554 | acres | 83 27 |
|--------|--------|-------|-------|
| ROADS  | 1 911  | acres | 9 6%  |
| TRACTS | 1 441  | acres | 7 29  |
| TOTAL  | 19 906 | acres | 100%  |