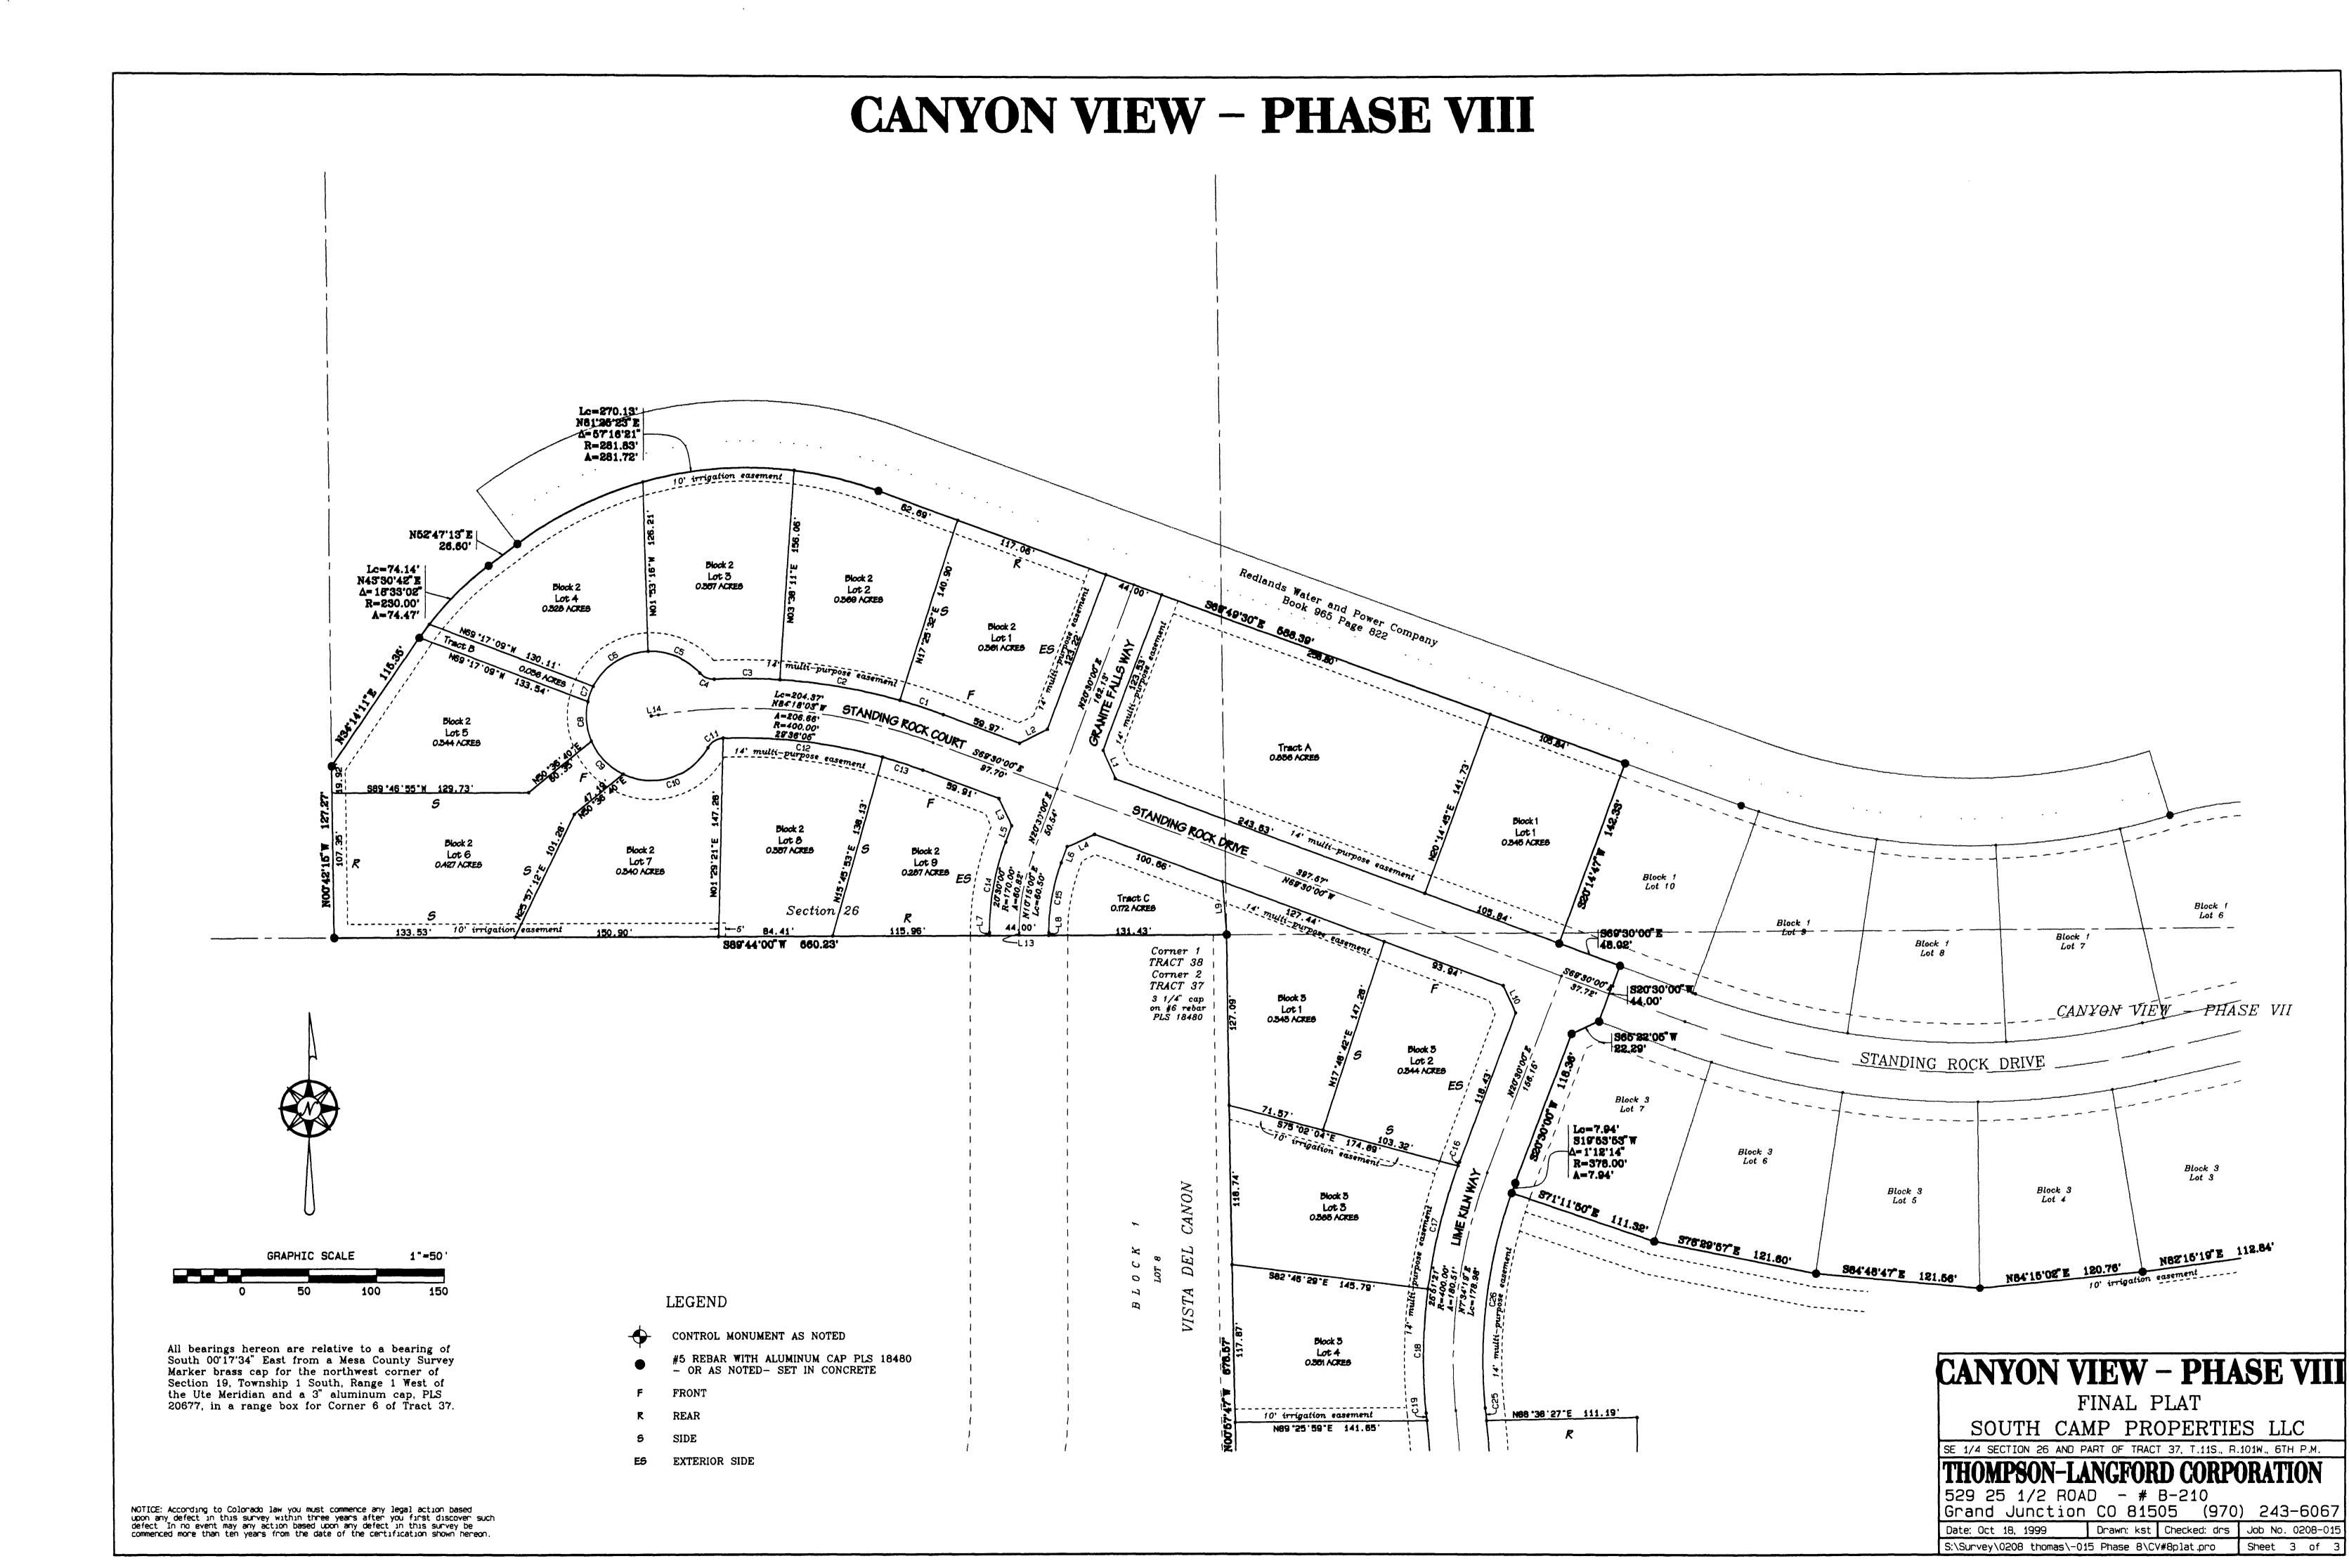

# **CANYON VIEW – PHASE VIII** A REPLAT OF LOT 1 BLOCK 3 CANYON VIEW PHASE II, AND LOT 8 BLOCK 3 CANYON VIEW **MESA COUNTY, COLORADO**

Containing 19906 acres more or less

That said owner has caused said real property to be laid out and surveyed as CANYON VIEW - PHASE VIII a subdivision of a part of the City of Grand Junction Colorado

That said owner does hereby dedicate and set apart real property as shown and labeled on the accompanying plat as follows

All Streets and Rights-of-Way to the City of Grand Junction for the use of the public forever

All Multi-Purpose Easements to the City of Grand Junction for the use of public utilities as perpetual easements for the installation operation maintenance and repair of utilities and appurtenances thereto including but not limited to electric lines cable TV lines natural gas pipelines sanitary sewer lines water lines telephone lines and also for the installation and maintenance of traffic control facilities street lighting street trees and grade structures

Tract B as a perpetual non-exclusive easement to the City of Grand Junction for the use by the public for ingress and egress for bicycling walking and other access provided however that no motorized use by the public is authorized hereby but the City of Grand Junction shall have access by motorized maintenance vehicles and equipment for the purpose of maintaining its easement in Tract B

All Irrigation Easements are set aside for conveyance by separate instrument to the Canyon View Homeowners Association Filings 7-9 as perpetual easements for the installation operation maintenance and repair of private irrigation systems

All Drainage Easements are set aside for conveyance by separate instrument to the Canyon View Homeowners Association Filings 7–9 as perpetual easements for the conveyance of runoff water which originates within the area hereby platted or from upstream areas through natural or man-made facilities above or below ground

Tract A is to be conveyed by separate instrument to the Canyon View Homeowners Association Filings 7-9 for the purpose of drainage retention and irrigation subject to further conditions and restrictions as may set forth in said instrument

Tracts B and C are to be conveyed by separate instrument to the Canyon View Homeowners Association Filings 7-9 for the purpose of common open space subject to public easements dedicated hereon and further conditions and restrictions as may be set forth in said instrument

Tract D is to be conveyed by separate instrument to the Canyon View Homeowners Association Filng 1-6 for the purpose of drainage retention subject to further conditions and restrictions as may be set forth in said instrument

## CURVE TABLE

| LOTS   | 16 554 | acres | 83 27 |
|--------|--------|-------|-------|
| ROADS  | 1 911  | acres | 9 6%  |
| TRACTS | 1 441  | acres | 7 29  |
| TOTAL  | 19 906 | acres | 100%  |