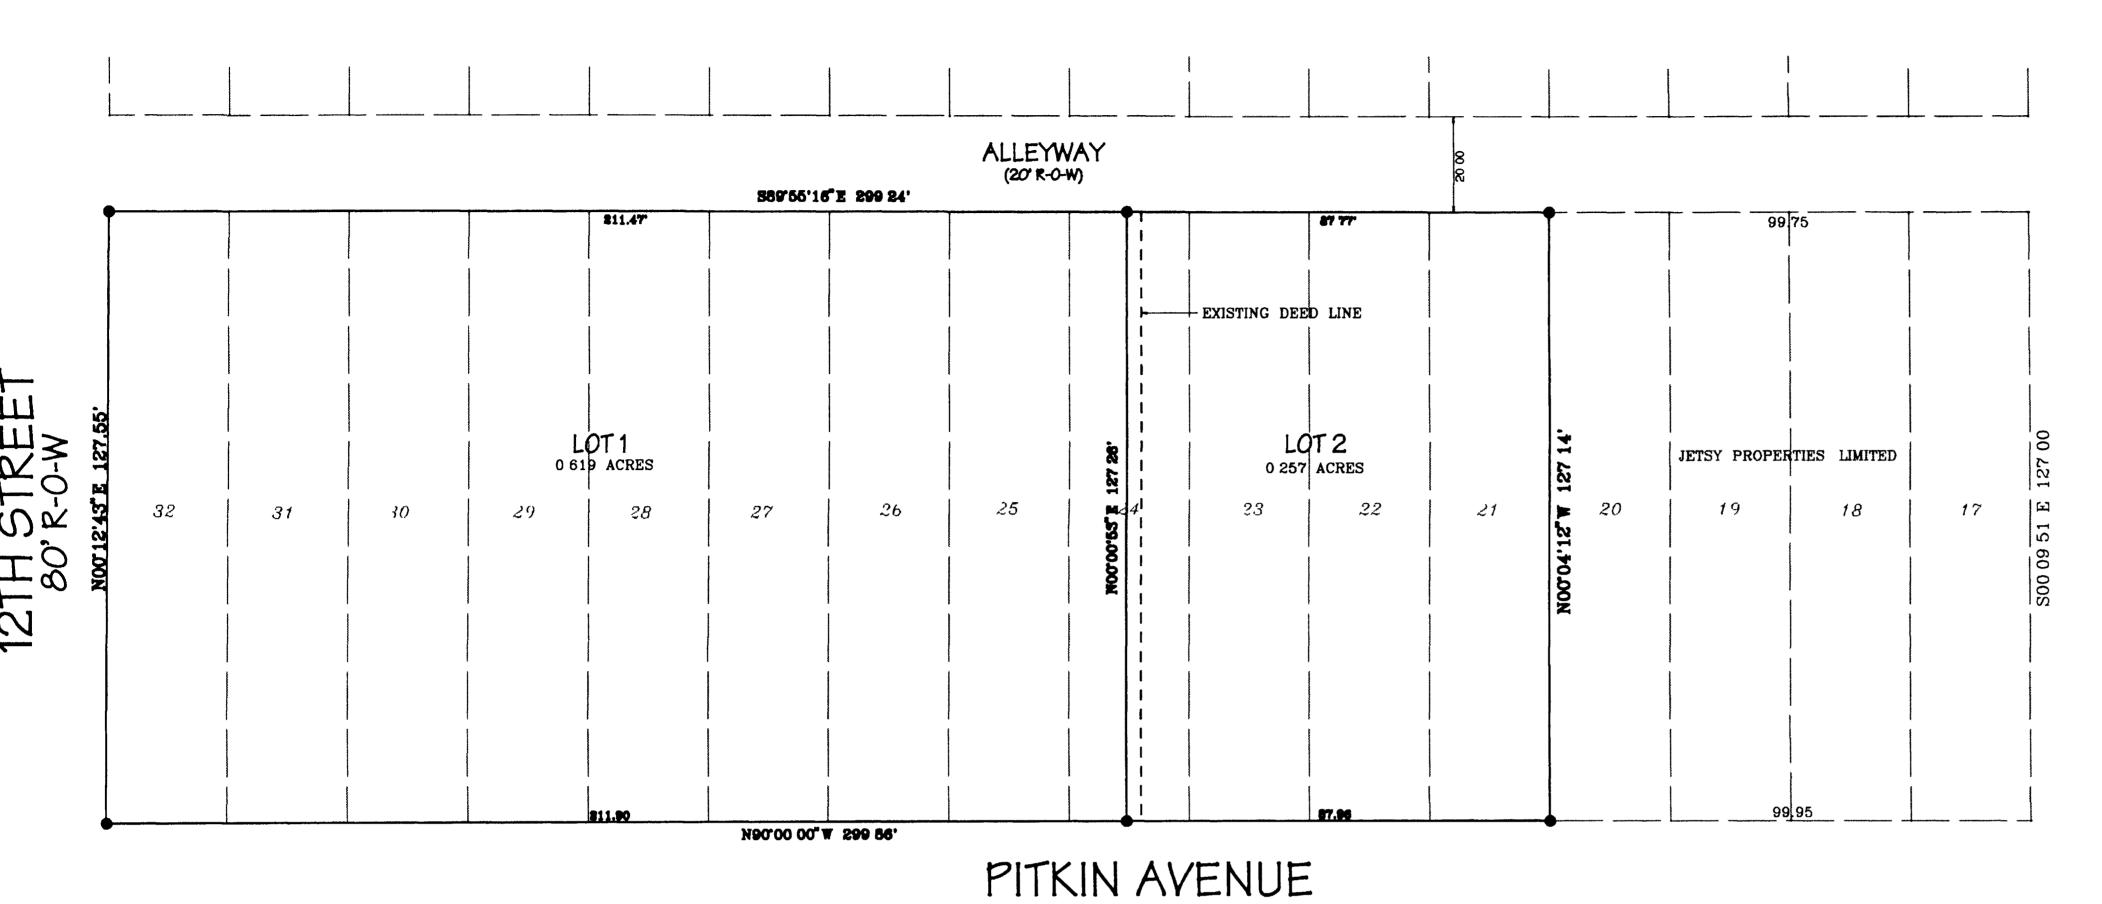

# JETSY MINOR SUBDIVISION

## A REPLAT OF LOTS 21-32, BLOCK P, KEITH'S ADDITION, CITY OF GRAND JUNCTION

i = 100S89 50 30°E 477 62 UTE AVENUE 20' range line (typical) N90 00 00 W 479 95 PITKIN AVENUE

CONTROL DIAGRAM/VICINITY MAP

Basis of Bearings, Assumed N90 00 00 WW between City of Grand Junction treet monuments on Pitkin Avenue between 13th and 12th Streets

2 Record basis for this survey is the plat of Keith's Addition to the City of Grand Junction, as recorded in Plat Book 1 at Page 13 bearing Reception No 9643 Block boundaries determined by survey of street monuments or positions of which have been perpetuated by the City of Grand Junction and accepted as controlling Lot boundaries determined by distributing excess or deficiency found in block against

### **DEDICATION**

KNOW ALL MEN BY THESE PRESENTS That the undersigned Jetsy Properties Limited a Colorado Limited Partnership is the owner of that real property situated in the City of Grand Junction located in the southwest quarter of the southwest quarter of Section 13 Township 1 South Range 1 West of the Ute Meridian County of Mesa State of Colorado described in Book 1833 at Page 944 of the records of the Mesa County Clerk and Recorder and as shown on the accompanying plat being more particularly described as follows

Lots 21 through 32 both inclusive in Block P of Keith's Addition to the City of Grand Junction

Containing 0 876 acres more or less

That said owner has caused said real property to be laid out and surveyed as JETSY MINOR SUBDIVISION a subdivision of a part of the City of Grand Junction Colorado