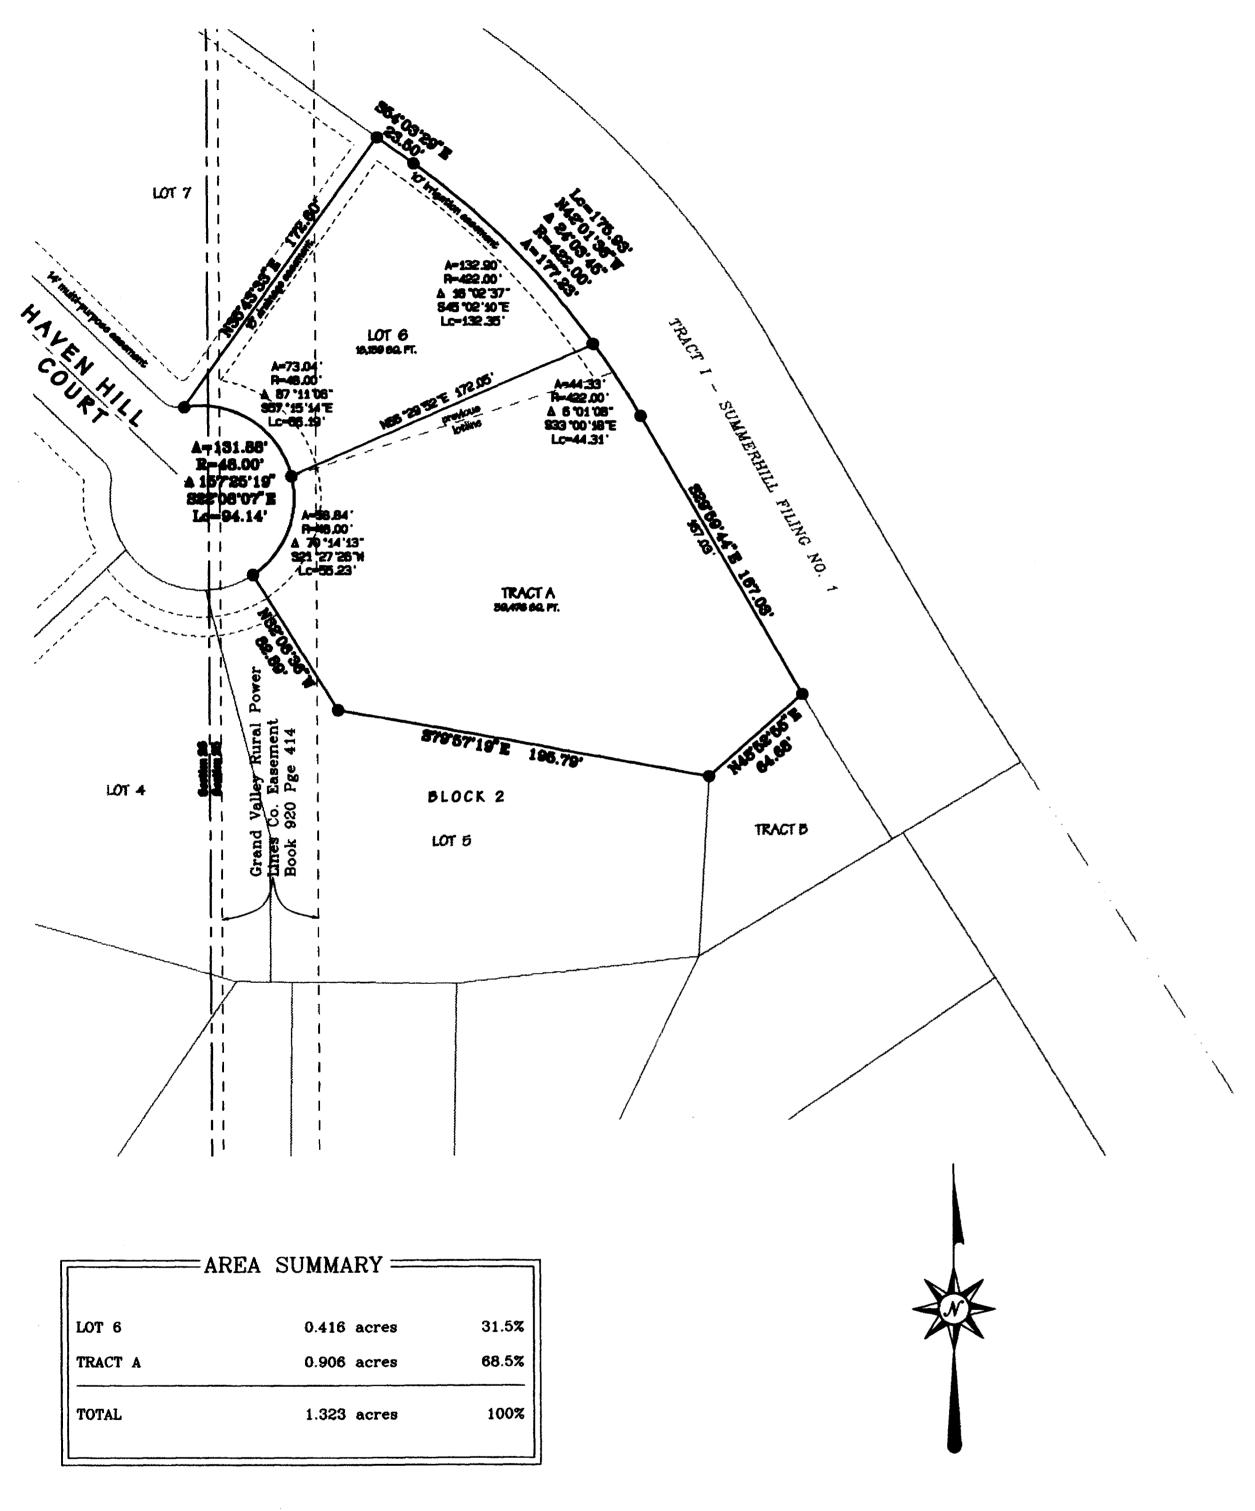

## SUMMER HILL FILING NO. 2

### FIRST REPLAT

A BOUNDARY LINE ADJUSTMENT BETWEEN LOT 6, BLOCK 2 AND TRACT A

BASIS OF BEARINGS

The bearings hereon are grid bearings of the Mesa County SIMSLCS determined by GPS observation on a Mesa County Survey Marker at the center-north sixteenth corner of Section 26 and a MCSM brass cap for the center quarter corner of Section 26, Township 1 North, Range 1 West of the Ute Meridian. The bearing of this line is North 00'01'39" East.

LEGEND

● SET #5 REBAR/CAP PLS 18480

Lot 6, Block 2 and Tract A, of SUMMER HILL FILING NO. 2, a plat recorded in the Mesa County Records at Plat Book 17 at Pages 277 and 278, Reception No. 1939290.

Containing 1.323 acres, more or less.

That said owner has caused said real property to be laid out and surveyed as SUMMER HILL FILING NO. 2, FIRST REPLAT, a subdivision of a part of the City of Grand Junction, Colorado.

SUMMER HILL FILING NO. 2 FIRST REPLAT

2 1/2 Sec. 26 & W 1/2 HW 1/4 Sec. 25, T.1 M., R. 1 W. Ute Meridian