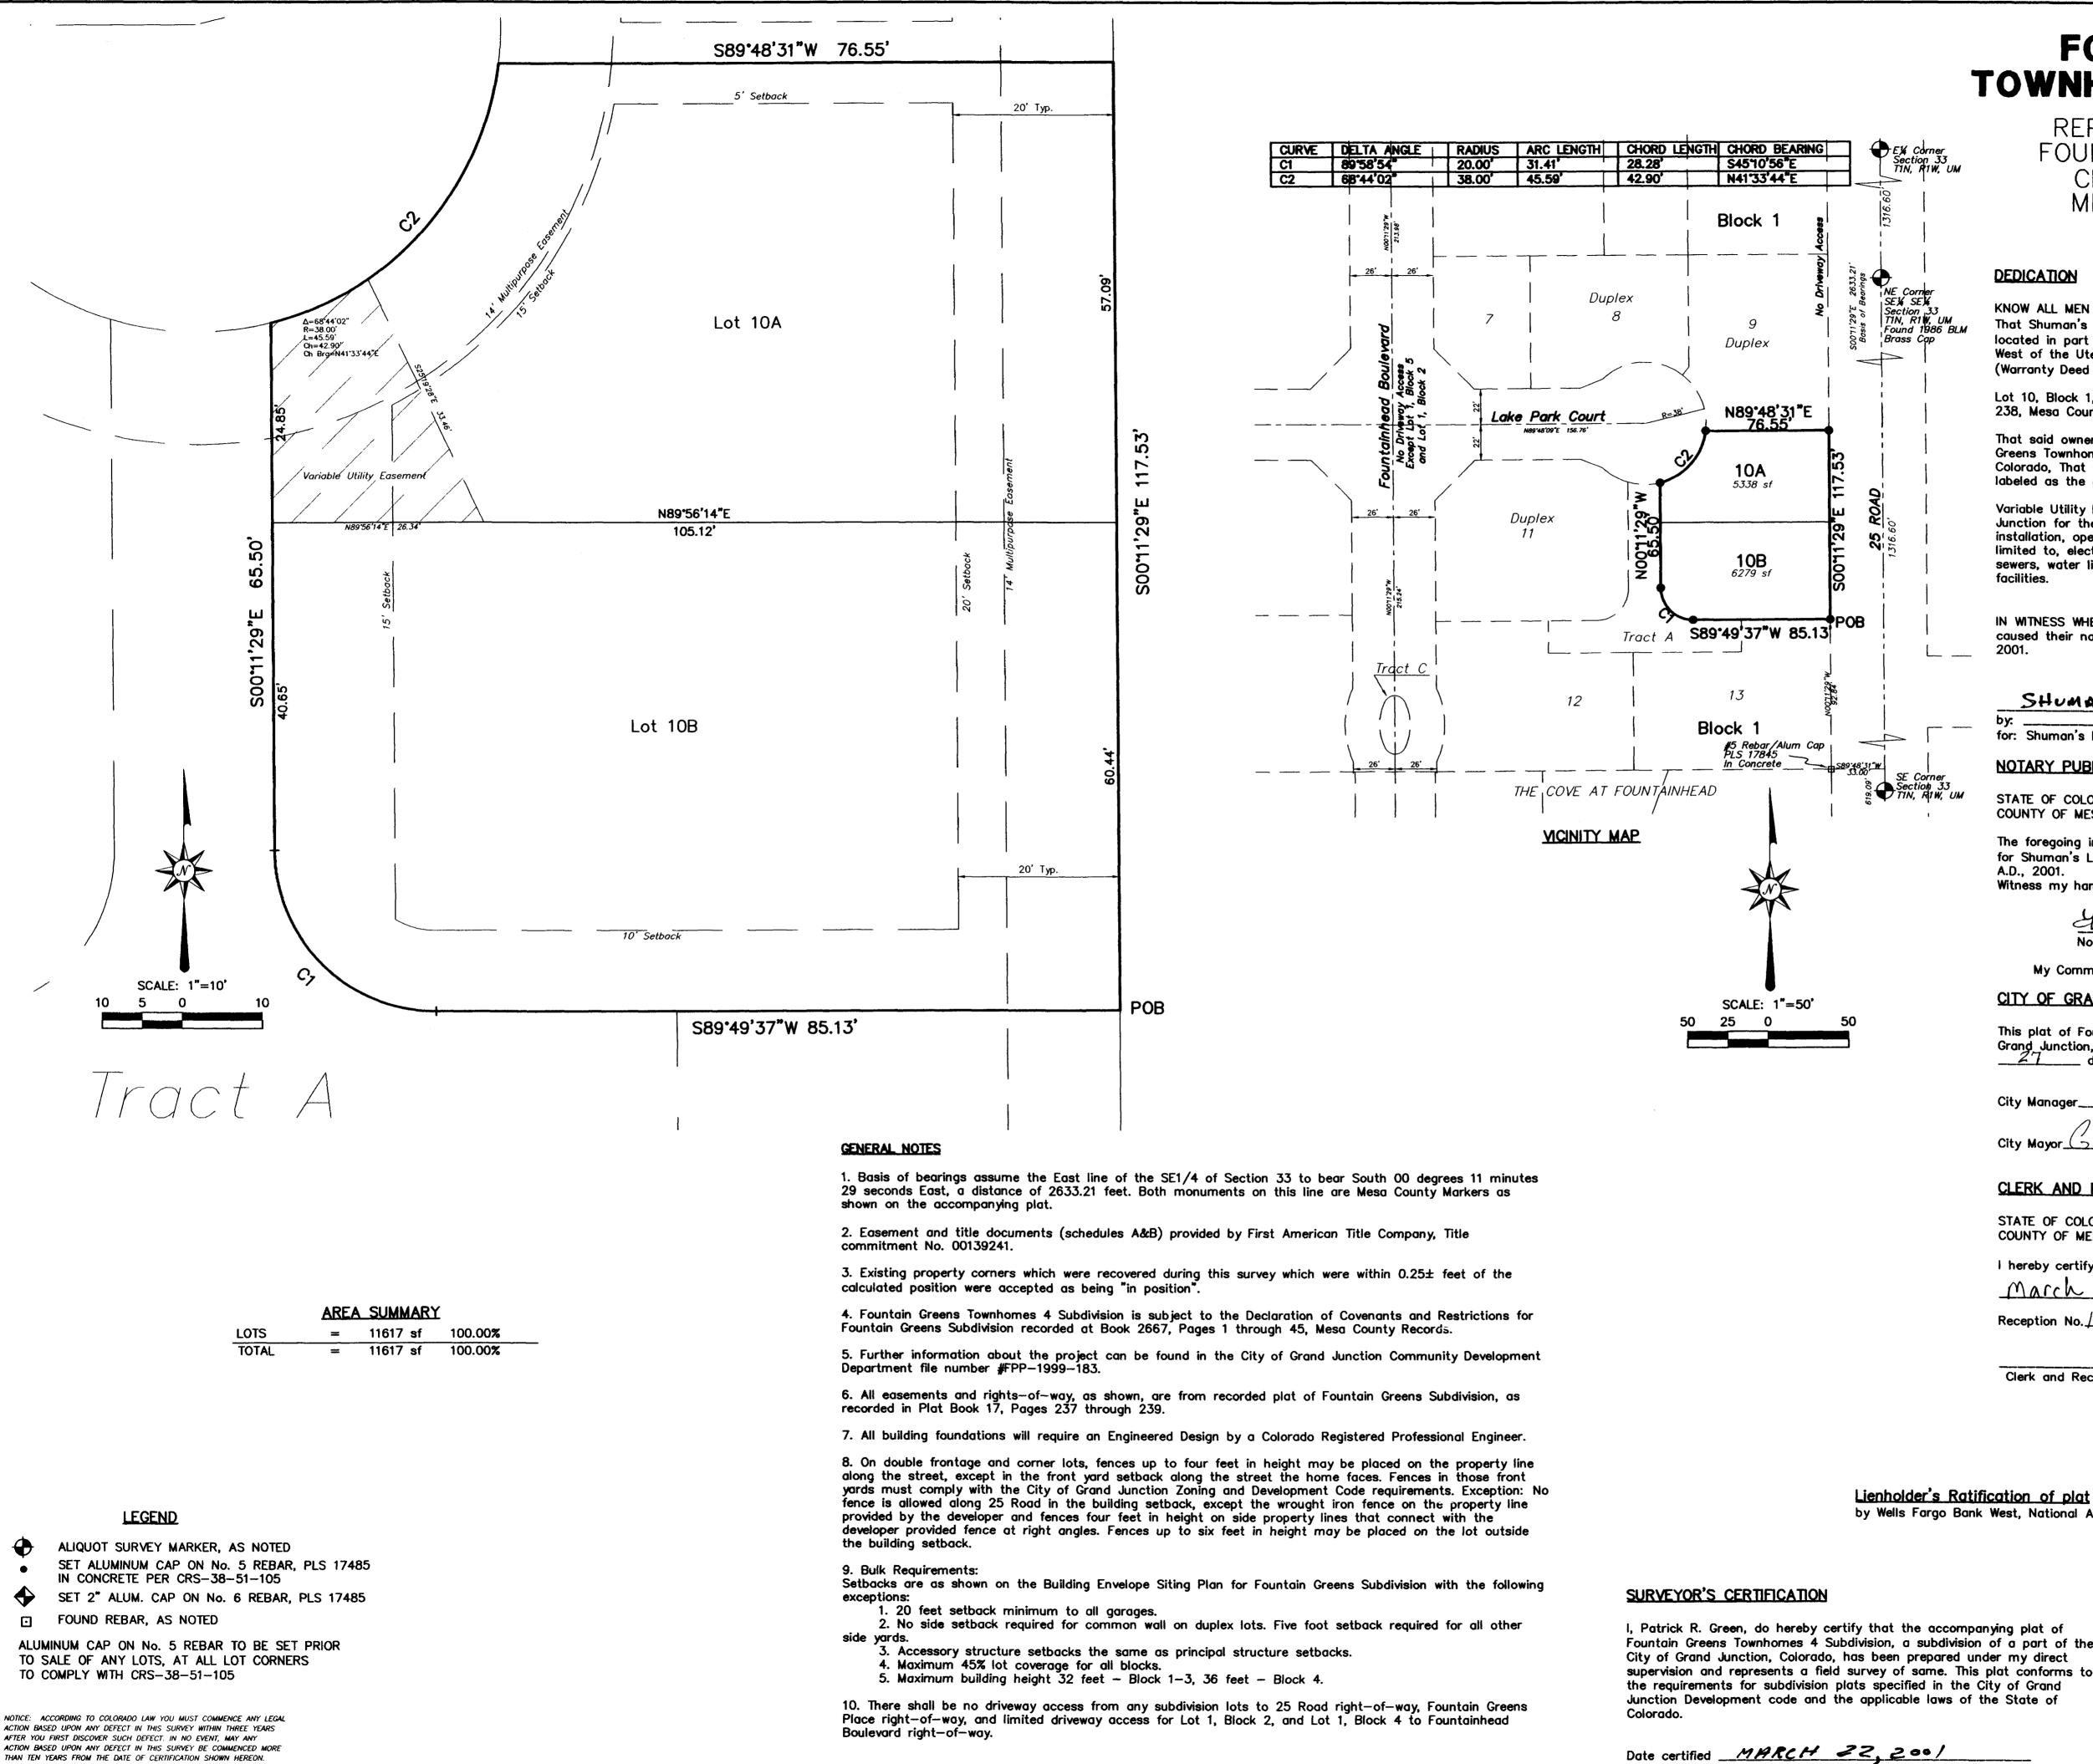

# FOUNTAIN GREENS **TOWNHOMES 4 SUBDIVISION**

REPLAT OF LOT 10, BLOCK 1 FOUNTAIN GREENS SUBDIVISION CITY OF GRAND JUNCTION MESA COUNTY, COLORADO

## DEDICATION

KNOW ALL MEN BY THESE PRESENTS:

That Shuman's LLC, a Colorado Limited Liability Company, is the owner of that real property located in part of the Southeast Quarter (SE1/4) of Section 33, Township 1 North, Range 1 West of the Ute Meridian, Mesa County, Colorado, being more particularly described as follows: (Warranty Deed Book 2768, Page 543.)

Lot 10, Block 1, Fountain Greens Subdivision, as recorded in Plat Book 17, Pages 237 through 238, Mesa County Records.

That said owners have caused the real property to be laid out and platted as Fountain Greens Townhomes 4 Subdivision, a subdivision of a part of the City of Grand Junction, Colorado, That said owner does hereby dedicate and set apart real property as shown and labeled as the accompanying plat of Fountain Greens Subdivision as follows:

Variable Utility Easement for the use of the owners of Lot 10B and the City of Grand Junction for the use of City-approved public utilities as perpetual easements for the installation, operation, maintenance and repair of utilities and appurtenances including, but not limited to, electric lines, cable TV lines, natural gas pipelines, sanitary sewer lines, storm sewers, water lines, telephone lines, equivalent other public providers and appurtenant facilities.