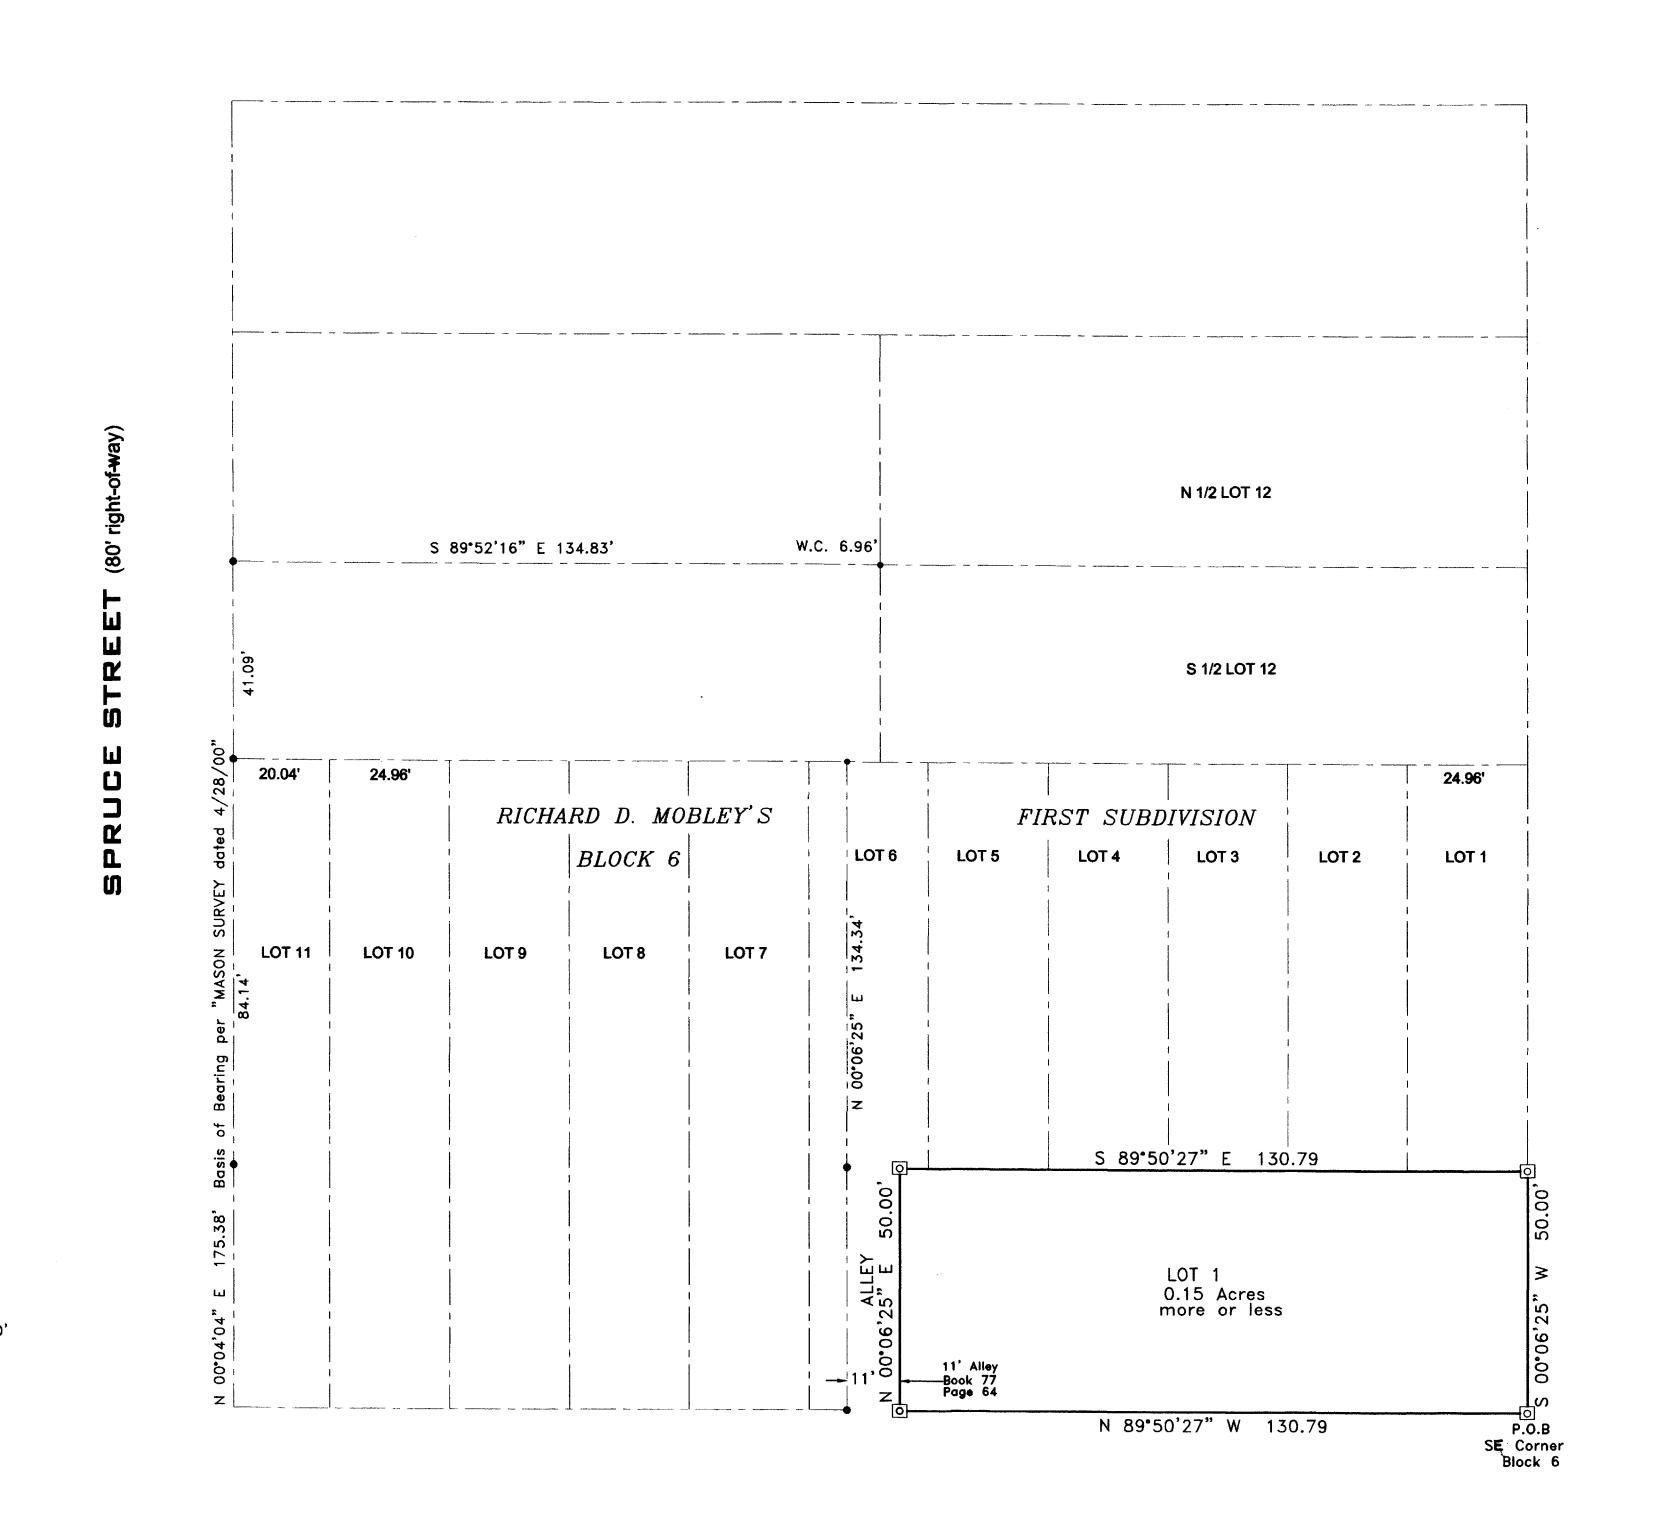

## SHERRI L. REED SUBDIVISION

A Replat of a portion Lots 1-6, Block 6 of RICHARD MOBLEY'S FIRST SUBDIVISION

## RODD AVE (80' right-of-way)

AREA SUMMARY

LOTS 0.15 acres = 100% Total 0.15 acres = 100%

Scale 1"=20'

MAIN STREET

(100' right-of-way)

**LEGEND** 

- Set No. 5 Rebar and Cap "Monument P.L.S. 24943"
  Found No. 5 Rebar P.L.S 18469
- = Set Monument in Concrete

DEDICATION:

KNOW ALL MEN THESE PRESENTS: That Sherri L. Reed is the owner of that real property as recorded in Book 2028 at Page 553 in the Mesa County Clerk and Recorder's Office.

Said real property being described as: Beginning at the Southeast corner of Block 6 in Richard D. Mobley's First Subdivision to the City of Grand Junction, thence N89°50'27"W 130.79 feet along the South Line of said Block 6; thence leaving said South line, N00°06'25"E 50.00 feet; thence S89°50'27"E 130.79 feet to the East line of said Block 6, thence